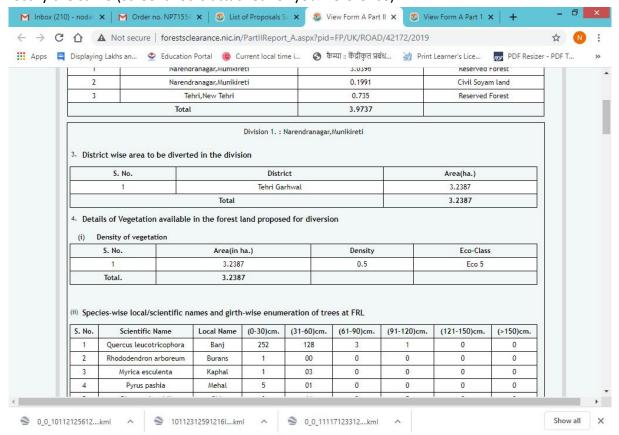

## Date -05/09/2020

- 1- In Form A, Part I, under the Maps of the area to be diverted, in narendra nagar division details the geo reference map uploaded is not correct (some other document is uploaded). Kindly rectify the same.
- 2- The area of forest land sought for diversion is 3.9737 ha but in Part II at some place (under district detail and detail of vegetation) it is mentioned as 3.2387 ha. Kindly rectify the same.(screenshot is attached for your reference).