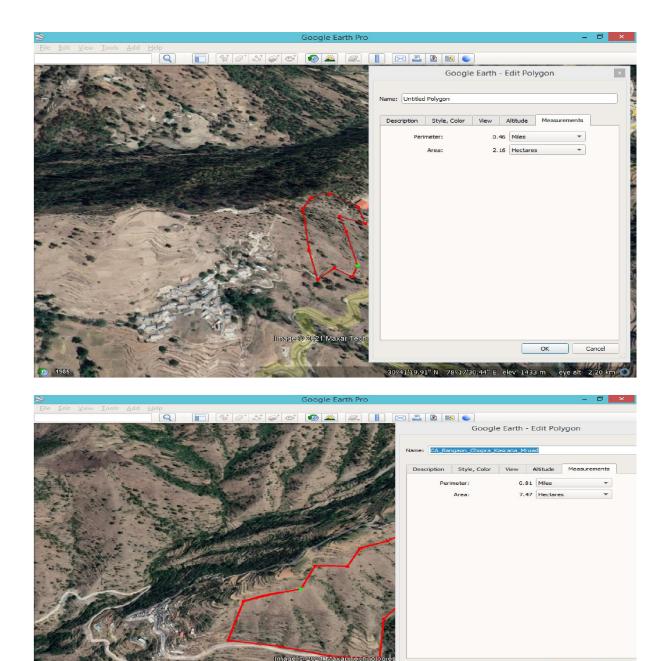

For point no.8- Still the total area of the CA patches (2.16+7.47=9.63 ha) not equate-14.304 ha

<u>For point no.9-</u> Still no justification is not given for the said query, the certificate should be given by the DFO as per the mentioned query.