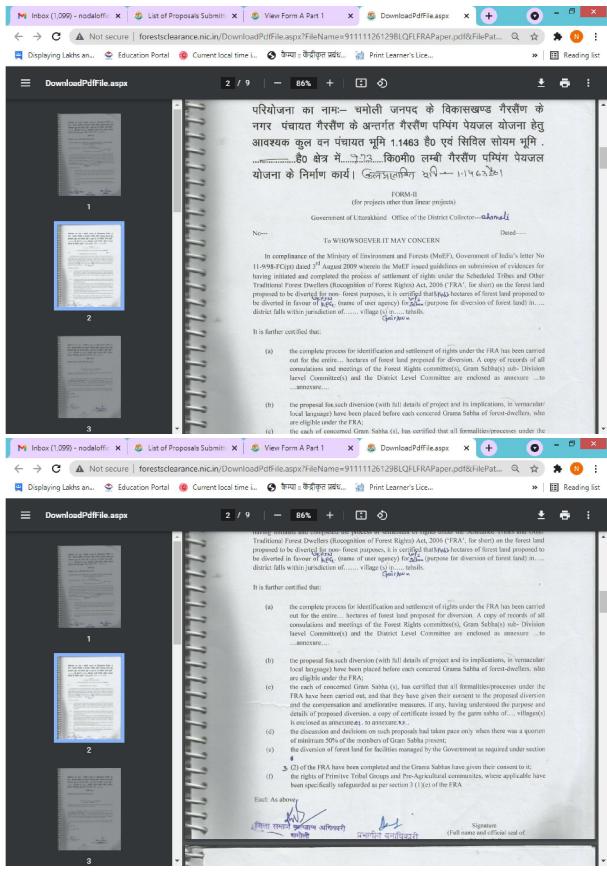

- भारत सरकार द्वारा निर्धारित प्रपत्र–3 भाग–2 में कोई भी सूचना अंकित नहीं की गयी है तथा सम्बन्धित प्रभागीय वनाधिकारी के हस्ताक्षर भी अपेक्षित हैं।
- भारत सरकार द्वारा निर्धारित प्रपत्र–4, भाग–3 में सूचना नहीं भरी गयी है एवं वन संरक्षक के हस्ताक्षर अपेक्षित हैं।
- प्रस्ताव में संलग्न प्रारूप–7 स्थनीय निरीक्षण आख्या में पूर्ण सूचना अंकित नहीं की गयी है तथा सम्बन्धित प्रभागीय वनाधिकारी के हस्ताक्षर भी अपेक्षित हैं।
- प्रस्ताव में संलग्न वन अधिकार अधिनियम, 2006 से सम्बन्धित प्रपत्रों को पूर्ण रूप से भरा जाये साथ ही जिलाधिकारी द्वारा भरे जाने वाले Form-II में सम्बन्धित जिलाधिकारी के हस्ताक्षर अपेक्षित हैं।
- 5. प्रस्ताव में संलग्न प्रपत्र 41 में सूचना अंकित नहीं की गयी है। कृपया पूर्ण सूचना अंकित की जाये।
- इस कार्यालय द्वारा दिनांक 22–09–2021 को ऑनलाईन लगाई गयी आपत्तियों का भी निराकरण कर आख्या इस कार्यालय को उपलब्ध कराना सुनिश्चित करें।
- इसके अतिरिक्त प्रस्ताव की मूल हार्ड प्रति में उपरोक्तानुसार सूचना को संकलित कर प्रस्ताव इस कार्यालय को सम्बन्धित वन संरक्षक के माध्यम से उपलब्ध कराना सुनिष्टिचत करें।