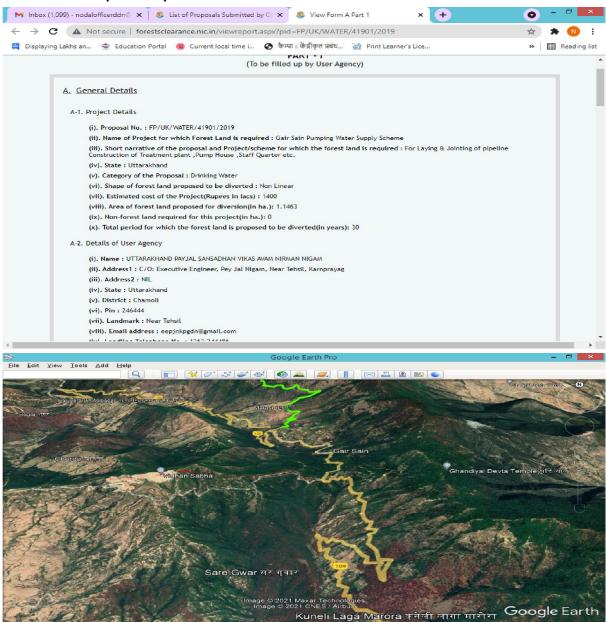

#### Date-22/09/2021

1- Shape of the forest land sought for diversion is mentioned as 'NON LINEAR' while the alignment mark in KML file and Maps is linear. Kindly clarify the same.

2- Some other document is uploaded in the column of authority letter. Kindly upload the authority letter at relevant place by mentioning the name of the person authorised; also mentioned the name, designation of the competent authority( who sign the letter) along with seal.