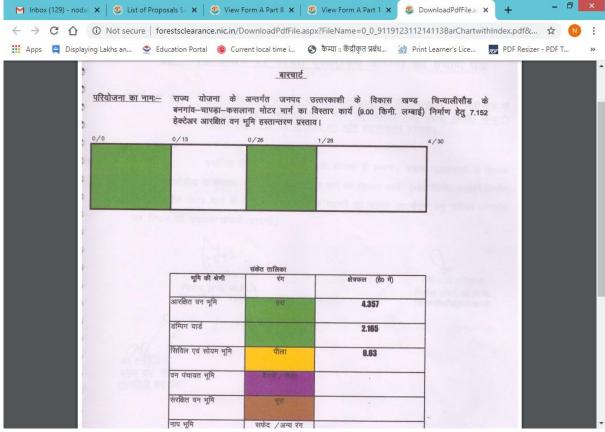

## Date 11/08/2020

- Upload the correct KML file of the Proposal land for the land diversion in the Form A , Part I

   C, also show the alternate alignment in the KML file .
- 2- Upload the correct KML file for the CA land area for both the patches as the KML file uploaded is same for Both Patches. Do the rectification for the same.
- 3- In the component wise breakup and in the village wise breakup there is the difference in the area diverted . Do rectify the same.
- 4- In Barchart uploaded, civil soyam area is shown in index but not in bar chart .upload the new bar chart