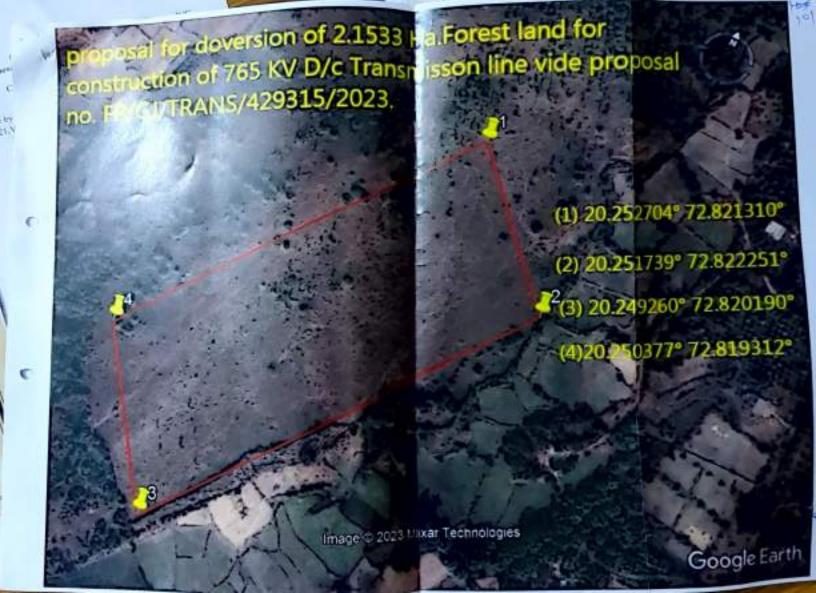

# Compensatory Afforestation Scheme for degraded area

Compensatory Afforestation Scheme for double degraded area under FCA proposal for Diversion of 2.1533 ha. of forest land for Construction of 765 kv D/C Transmission line vide Proposal no.FP/GJ/TRANS/429315/2023.

9995

Proposal for Diversion of 2.1533 ha. of forest land for Construction of 765 kv D/C Transmission line Y ide Proposal no.FP/GJ/TRANS/429315/2023.