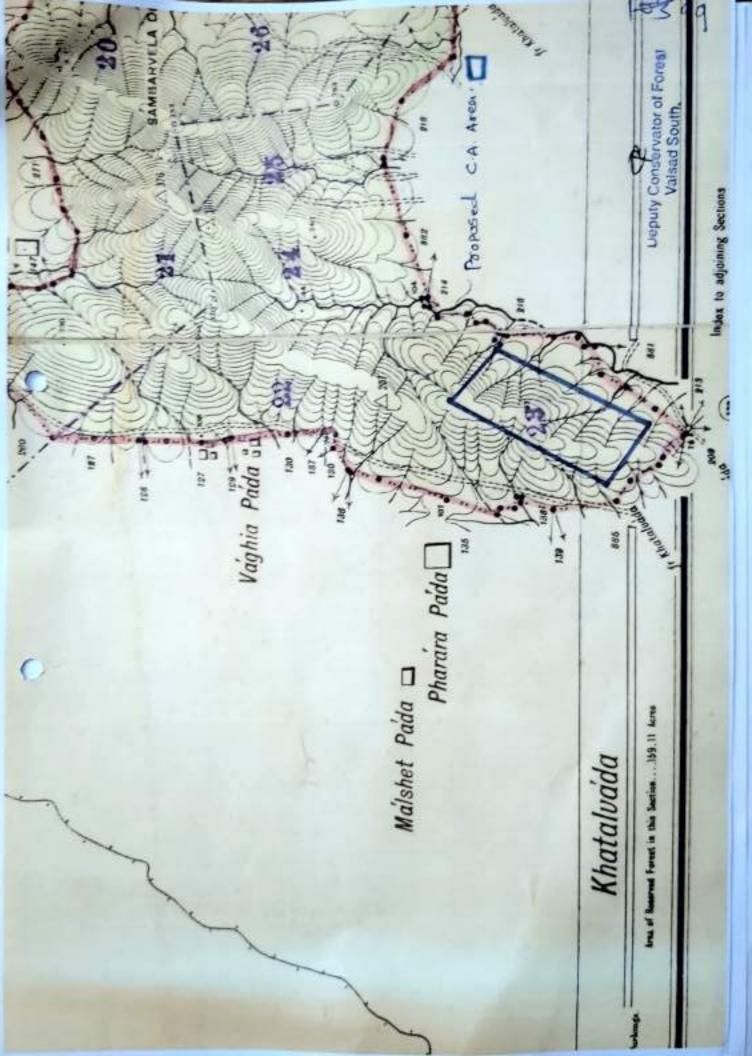

## 1 Details of degraded land

| Mlage                 | 1 | Khatalwada                |
|-----------------------|---|---------------------------|
| Taluka                |   | Umargam                   |
| Range                 |   | Sanjan                    |
| District              | 1 | Valsad                    |
| Division              | : | Valsad South              |
| Survey No.            | : | 921                       |
| Area to be afforested | : | 5                         |
| Working Circle        |   | Production Working Circle |