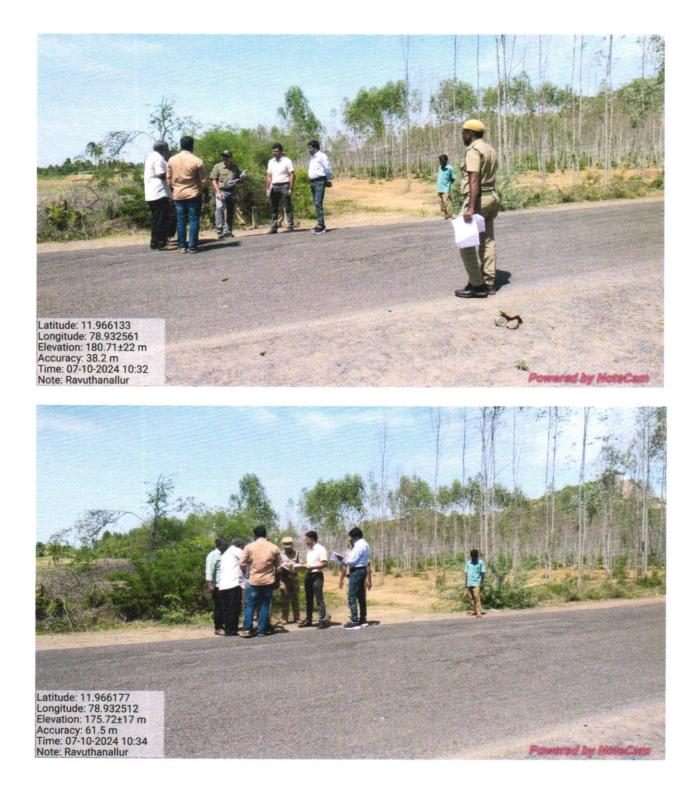

#### 3. Details of site inspection of proposal for road:

During inspection of the diversion proposal for road, Shri. A. Periasamy, CCF, Villupuram, Shri. Sumesh Soman, DFO, Villupuram, Shri. Sivasubramanian, ADE, Highways Department, Shri. Sharma, AE, Highways Department, Sankarapuram and other field officials from the Forest Department and Highways Department were present. It was informed by the officials of Highway Department that the the existing damaged road width is 5.50 m and the road width to be expanded in each side is 0.75 m. to make the road width for the black top is 7.0 m It is also proposed a 5.0 m (2.5 m. each side) for berm and hence, total requirement of road width is 12 m. The width of the road is proposed considering the future maintenance and upgradation works. The proposed road widening comes under the category of Major District Road and the width prescribed for such category is up to 7 m. The road is important for the residents of Vellimali Taluk in Kalvarayan Hills to reach the district headquarters. They also informed that the widening of road

#### 4. Observations of the proposed road site:

The diversion proposal for 0.768 ha of forest land in Ravathanallur RF, Sankarapuram Range, Kallakuruchi District passes through the forest patch which is leased to TAFCORN. The total area of the RF block is 471 ha and Eucalyptus plantation is observed on either side of proposal. The existing width and length of the road was measured and it is found to be 5.5 m width and approximately 600 m length. The right of way is allowed for people, cattle and carts as per the RF notification published by *Board of Revenue (Land Revenue), Forest No.492, 13th November, 1897* which reads as:

S.F.F.

good growth but there was no display board about the compensatory afforestation. It is suggested to erect Display board of all CA plantation done in Thagari RF.

Photographs taken during the field inspection is enclosed as Annexures.