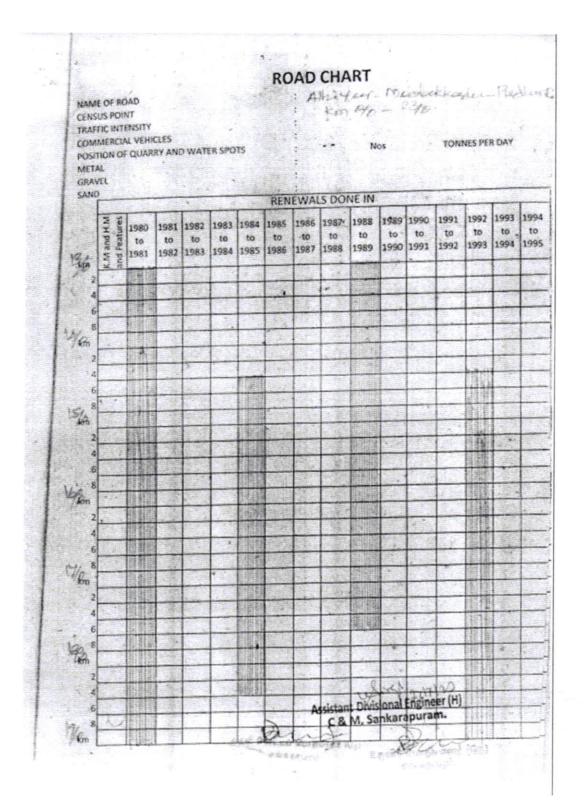

S.FF

on non-forest land is already done in 2022-23 and widening is not done in the forest patches. CCF Villupuram informed that the road was in existence as per the RF notification published in 1897 and right of way for the cart track from Ravathanallur to Pakkam road for 6 yards (5.48 m) width and nearly three furlongs (603.5 m) is allowed in the Ravathanallur RF block and black topping was done in 1980-81 as per the Road Chart record available with the Highways Department.

## 6. Conclusion:

The existing road between Ravuthanallur to Pakkam road is a cart track of six yards (5.48 m) wide and 3 furlongs (603.5 m) distance. The right of way is allowed for people, cattle and carts as per the RF notification published by Board of Revenue (Land Revenue), Forest No.492, 13th November, 1897. (Copy of the notification is annexed) which proves that the road was in existence prior to 1980 and black topping was done in 1980-81. (Copy of the Road chart is annexed). No work is carried out in the forest area. As per the clarification issued by the Ministry vide FC-11/117/2019-FC I/39693/2023 regarding widening and upgradation of roads existing prior to 1980, While seeking prior approval for use for additional forest land required for upgradation/widening of such roads, the detail of existing forest land involved in the carriageway of road constructed prior to 1980 should also be included in the application for diversion of forest land. As the non-forestry use of forest land involved in the carriage way constructed prior to 1980, the provision of raising compensatory afforestation and payment of NPV are not be insisted for such portion of forest land involved in the upgradation/widening of such roads the State Government.