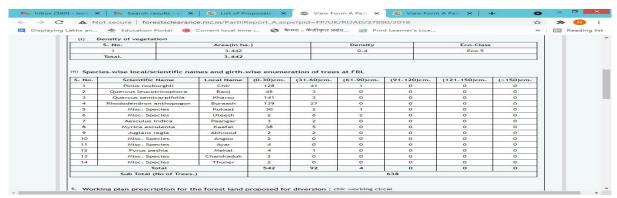

| की स्वीकृति या अन्यथा के लिये                                                                                                                          | इस शर्त के साथ सहमति व्यक्त की जाती<br>है कि याचक विभाग/प्रयोक्ता एंजेसी<br>द्वारा उक्त के अतिरिक्त यदि किसी भी<br>प्रकार की वृक्षो आदि को क्षति पहुंचायी<br>जाती है, तो इसकी सम्पूर्ण जिम्मेदारी वह<br>रवयं वहन करेगा। अतः स्वीकृति कर<br>अग्रेत्तर प्रेपित।                                                                                                                                                                                                                         |                  |



- 2- Kindly upload the check list/fact sheet as additional information in Part I and Make sure that all the relevant document has been uploaded as additional information as per the detail mentioned in the check list by mentioning their name in the remark column.
- 3- Kindly upload aerial distance certificate, NPV certificate and other relevant document as additional information in Part II.
- 4- Kindly filled only village wise detail in the village wise break up, no need to mention muck disposal in it as the same is mentioned in component wise break up.

| cospidying cokins dha | × ·   | ducation Portal 🔞 Current local time i 🔇 | A STATE OF A | The seconder a citem |    | <br> | Reading | , nac |
|-----------------------|-------|------------------------------------------|-----------------