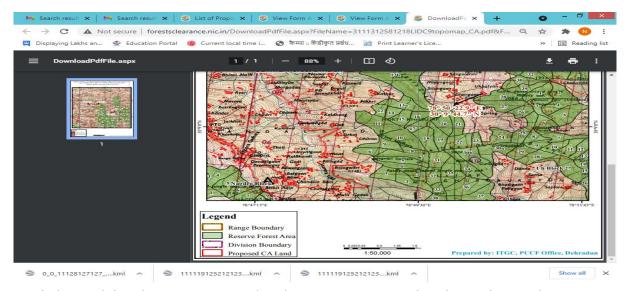

1- Present owner is marked as User agency, which is incorrect. Kindly changed it to others and then upload MOU certificate and non encumbrance certificate.

2- Geo reference Map and SOI Toposheet of the CA area are not signed by the competent authority.