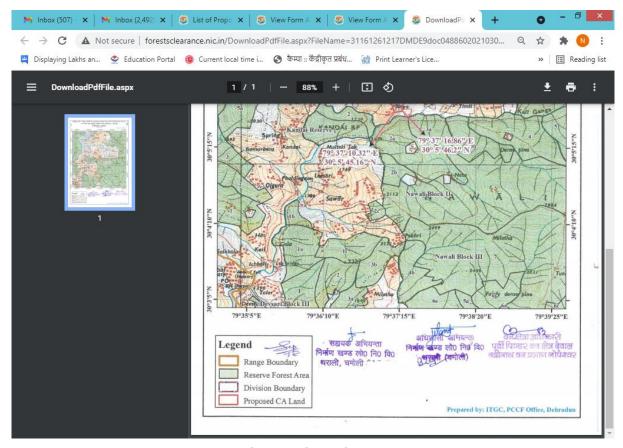

## FP/UK/Road/36547/2018

## Date-02-06-2021

1- The name of the person making the application as mentioned in Form A, Part I at A-3 (i)(ii)(iii) is Jitendra kumar while the person authorised as per the authority letter uploaded at A-3(xvii) is Nandan Kumar. Kindly upload the new authority letter or rectify the name as mentioned in the relevant column in Form A, Part I.