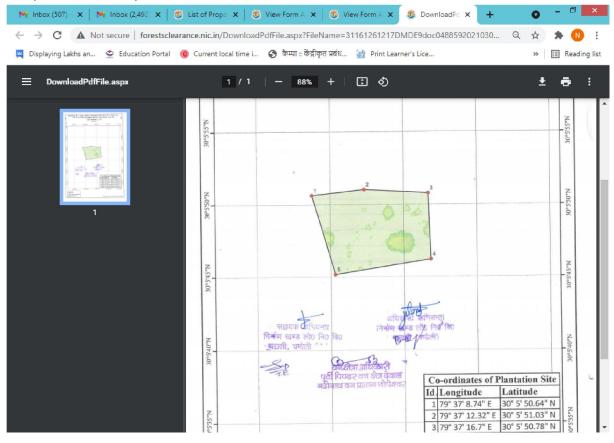

## FP/UK/Road/36547/2018

## Date-02-06-2021

1- The name of the person making the application as mentioned in Form A, Part I at A-3 (i)(ii)(iii) is Jitendra kumar while the person authorised as per the authority letter uploaded at A-3(xvii) is Nandan Kumar. Kindly upload the new authority letter or rectify the name as mentioned in the relevant column in Form A, Part I.