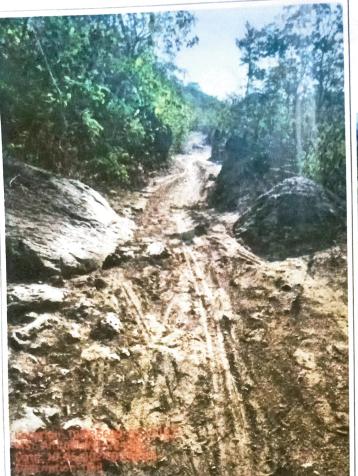

- 6. The Addl. District Magistrate has intimated vide his letter No. 123 dated.24.01.2024 that encroachment cases booked by Tahasildar, Narla, M. Rampur and Kesinga Against un-authorized construction of electric tower by OPTCL on Forest land under above Tahasil. The action taken report is enclosed herewith.
- c). As per DSS, a metallic road is passing along the CA patches at Brahamani RF, Hatimunda RF and Sinang RF. Plantation activity is present in some portion of CA patch at Brahmani RF Agricultural encroachment are observed in CA patches at Thuapadar Gundi DPF and Sinang RF. The State Govt. may clarify the suitability of the CA land and encroachment free land.
- 1. There is no metallic road along the CA land in Bramhani RF and Sinang RF. But there is an earthen path of about 8-10 feet width present along the CA land and Sinang RF. (Photograph attached)
- 2. The plantation side "Podmundi AR 5Ha under GIM 2022-23 is overlapped with the CA land in Bramhani RF about 3 Ha of CA land area is covered with plantation. The area was resurveyed to exclude the patches with plantation and has been sent for DGPS survey to the user agency vide memo number 4604 dt 1.6.24
- 3. The KML of CA patches at Thuapadar Gundi DPF uploaded in parivesh Portal was found to have Private lands, so that area was resurveyed excluding the private plots whose DGPS survey is already completed. Vetting from ORSAC is pending.
- 4. Regarding the agricultural encroachment in CA patches at Thuapadar Gundi DPF and Sinang RF, Tehsildar Lanjigarh had already certified non-encroachment. However, the Tahsildars and Tange officer have been asked to carry out a joint verification and intimate status of encroachment. This is for favour of your kind information and necessary action.

#### Field Observation:

- 1. During my field visit I observed that, there is no metallic road along the CA Land in Bramhani RF and Sinang RF. But there is an earthen path of about 8-10 feet width present along the CA land of Sinang RF. (Photograph attached)
- 2. The plantaion site "Podmundi AR 5 Ha under GIM- 2022-23" is overlapped with the CA land in Bramhani RF, about 3 Ha of CA land area is covered with Plantation. (Patrolling data enclosed).
- 3. The KML of CA patches at Thuapadar Gundi DPF uploaded in Parivesh portal was found to have Private lands, so that area was resurveyed excluding the private plots whose DGPS survey is already completed but the vetting from ORSAC is not yet done. However, regarding the agricultural encroachment in CA patches at Thuapadar Gundi DPF and Sinang RF, the Tahasildar and Range Officer concerned may be asked for clarification.