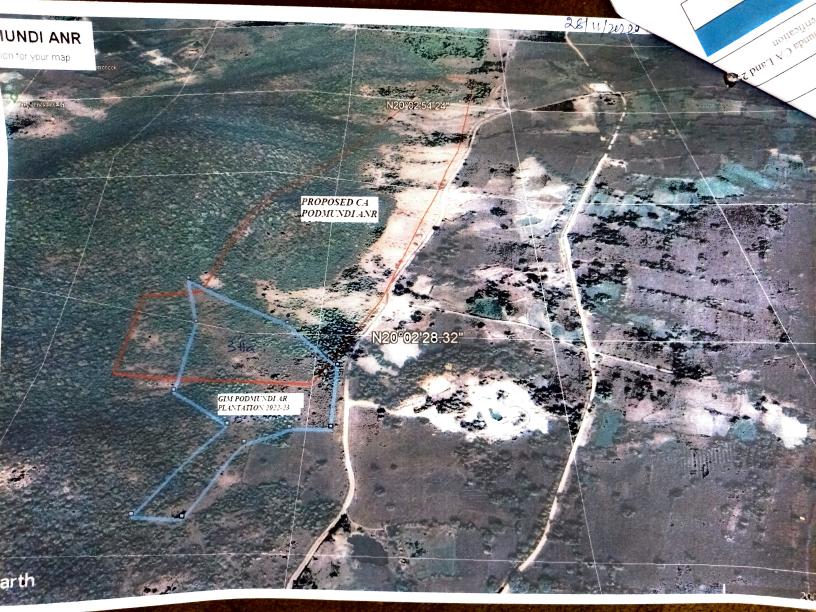

- 6. The Addl. District Magistrate has intimated vide his letter No. 123 dated.24.01.2024 that encroachment cases booked by Tahasildar, Narla, M. Rampur and Kesinga Against un-authorized construction of electric tower by OPTCL on Forest land under above Tahasil. The action taken report is enclosed herewith.
- c). As per DSS, a metallic road is passing along the CA patches at Brahamani RF, Hatimunda RF and Sinang RF. Plantation activity is present in some portion of CA patch at Brahmani RF Agricultural encroachment are observed in CA patches at Thuapadar Gundi DPF and Sinang RF. The State Govt. may clarify the suitability of the CA land and encroachment free land.
- 1. There is no metallic road along the CA land in Bramhani RF and Sinang RF. But there is an earthen path of about 8-10 feet width present along the CA land and Sinang RF. (Photograph attached)
- 2. The plantation side "Podmundi AR 5Ha under GIM 2022-23 is overlapped with the CA land in Bramhani RF about 3 Ha of CA land area is covered with plantation. The area was resurveyed to exclude the patches with plantation and has been sent for DGPS survey to the user agency vide memo number 4604 dt 1.6.24
- 3. The KML of CA patches at Thuapadar Gundi DPF uploaded in parivesh Portal was found to have Private lands, so that area was resurveyed excluding the private plots whose DGPS survey is already completed. Vetting from ORSAC is pending.
- 4. Regarding the agricultural encroachment in CA patches at Thuapadar Gundi DPF and Sinang RF, Tehsildar Lanjigarh had already certified non-encroachment. However, the Tahsildars and Tange officer have been asked to carry out a joint verification and intimate status of encroachment. This is for favour of your kind information and necessary action.

"c) As per DSS, a metallic road is passing along the CA Patches at Brahamani RF, Hatimunda RF and Sinang RF. Plantation activity is present in some portion of CA patch at Brahmani RF. Agricultural encroachment are observed in CA patches at Thuapadar Gundi DPF and Sinang RF. The State Govt. may clarify the suitability of the CA land and encroachment free land."

#### Field Observation:

- 1. During my field visit I observed that, there is no metallic road along the CA Land in Bramhani RF and Sinang RF. But there is an earthen path of about 8-10 feet width present along the CA land of Sinang RF. (Photograph attached)
- 2. The plantaion site "Podmundi AR 5 Ha under GIM- 2022-23" is overlapped with the CA land in Bramhani RF, about 3 Ha of CA land area is covered with Plantation. (Patrolling data enclosed).
- 3. The KML of CA patches at Thuapadar Gundi DPF uploaded in Parivesh portal was found to have Private lands, so that area was resurveyed excluding the private plots whose DGPS survey is already completed but the vetting from ORSAC is not yet done. However, regarding the agricultural encroachment in CA patches at Thuapadar Gundi DPF and Sinang RF, the Tahasildar and Range Officer concerned may be asked for clarification.