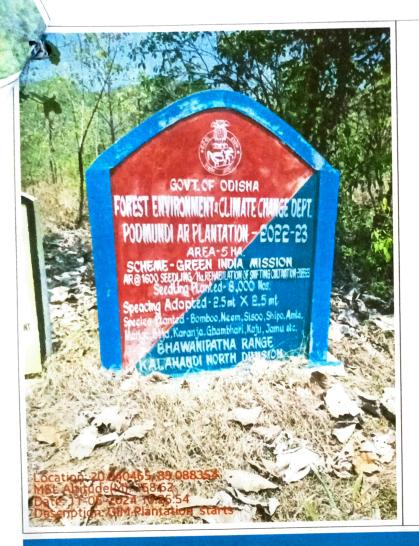

- 6. The Addl. District Magistrate has intimated vide his letter No. 123 dated.24.01.2024 that encroachment cases booked by Tahasildar, Narla, M. Rampur and Kesinga Against un-authorized construction of electric tower by OPTCL on Forest land under above Tahasil. The action taken report is enclosed herewith.
- c). As per DSS, a metallic road is passing along the CA patches at Brahamani RF, Hatimunda RF and Sinang RF. Plantation activity is present in some portion of CA patch at Brahmani RF Agricultural encroachment are observed in CA patches at Thuapadar Gundi DPF and Sinang RF. The State Govt. may clarify the suitability of the CA land and encroachment free land.
- 1. There is no metallic road along the CA land in Bramhani RF and Sinang RF. But there is an earthen path of about 8-10 feet width present along the CA land and Sinang RF. (Photograph attached)
- 2. The plantation side "Podmundi AR 5Ha under GIM 2022-23 is overlapped with the CA land in Bramhani RF about 3 Ha of CA land area is covered with plantation. The area was resurveyed to exclude the patches with plantation and has been sent for DGPS survey to the user agency vide memo number 4604 dt 1.6.24
- 3. The KML of CA patches at Thuapadar Gundi DPF uploaded in parivesh Portal was found to have Private lands, so that area was resurveyed excluding the private plots whose DGPS survey is already completed. Vetting from ORSAC is pending.
- 4. Regarding the agricultural encroachment in CA patches at Thuapadar Gundi DPF and Sinang RF, Tehsildar Lanjigarh had already certified non-encroachment. However, the Tahsildars and Tange officer have been asked to carry out a joint verification and intimate status of encroachment. This is for favour of your kind information and necessary action.

#### Field Observation:

- 1. During my field visit I observed that, there is no metallic road along the CA Land in Bramhani RF and Sinang RF. But there is an earthen path of about 8-10 feet width present along the CA land of Sinang RF. (Photograph attached)
- 2. The plantaion site "Podmundi AR 5 Ha under GIM- 2022-23" is overlapped with the CA land in Bramhani RF, about 3 Ha of CA land area is covered with Plantation. (Patrolling data enclosed).
- 3. The KML of CA patches at Thuapadar Gundi DPF uploaded in Parivesh portal was found to have Private lands, so that area was resurveyed excluding the private plots whose DGPS survey is already completed but the vetting from ORSAC is not yet done. However, regarding the agricultural encroachment in CA patches at Thuapadar Gundi DPF and Sinang RF, the Tahasildar and Range Officer concerned may be asked for clarification.