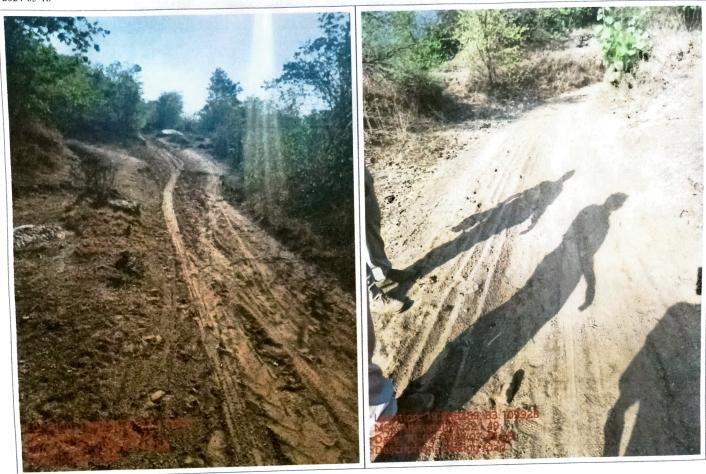

- 6. The Addl. District Magistrate has intimated vide his letter No. 123 dated.24.01.2024 that encroachment cases booked by Tahasildar, Narla, M. Rampur and Kesinga Against un-authorized construction of electric tower by OPTCL on Forest land under above Tahasil. The action taken report is enclosed herewith.
- c). As per DSS, a metallic road is passing along the CA patches at Brahamani RF, Hatimunda RF and Sinang RF. Plantation activity is present in some portion of CA patch at Brahmani RF Agricultural encroachment are observed in CA patches at Thuapadar Gundi DPF and Sinang RF. The State Govt. may clarify the suitability of the CA land and encroachment free land.
- 1. There is no metallic road along the CA land in Bramhani RF and Sinang RF. But there is an earthen path of about 8-10 feet width present along the CA land and Sinang RF. (Photograph attached)
- 2. The plantation side "Podmundi AR 5Ha under GIM 2022-23 is overlapped with the CA land in Bramhani RF about 3 Ha of CA land area is covered with plantation. The area was resurveyed to exclude the patches with plantation and has been sent for DGPS survey to the user agency vide memo number 4604 dt 1.6.24
- 3. The KML of CA patches at Thuapadar Gundi DPF uploaded in parivesh Portal was found to have Private lands, so that area was resurveyed excluding the private plots whose DGPS survey is already completed. Vetting from ORSAC is pending.
- 4. Regarding the agricultural encroachment in CA patches at Thuapadar Gundi DPF and Sinang RF, Tehsildar Lanjigarh had already certified non-encroachment. However, the Tahsildars and Tange officer have been asked to carry out a joint verification and intimate status of encroachment. This is for favour of your kind information and necessary action.

#### Field Observation:

- 1. During my field visit I observed that, there is no metallic road along the CA Land in Bramhani RF and Sinang RF. But there is an earthen path of about 8-10 feet width present along the CA land of Sinang RF. (Photograph attached)
- 2. The plantaion site "Podmundi AR 5 Ha under GIM- 2022-23" is overlapped with the CA land in Bramhani RF, about 3 Ha of CA land area is covered with Plantation. (Patrolling data enclosed).
- 3. The KML of CA patches at Thuapadar Gundi DPF uploaded in Parivesh portal was found to have Private lands, so that area was resurveyed excluding the private plots whose DGPS survey is already completed but the vetting from ORSAC is not yet done. However, regarding the agricultural encroachment in CA patches at Thuapadar Gundi DPF and Sinang RF, the Tahasildar and Range Officer concerned may be asked for clarification.