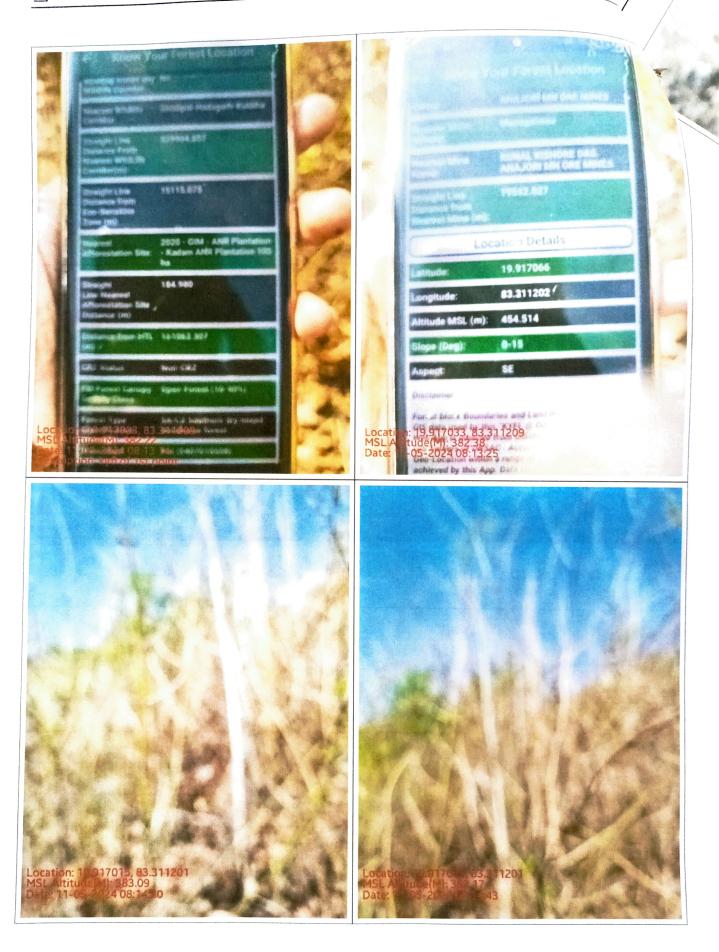

## atsol Details

| GIS Area Information    |              |                              |                  |
|-------------------------|--------------|------------------------------|------------------|
| Circle :                | Bhawanipatna | Division :                   | Kalahandi North  |
| Range :                 | Bhawanipatna | Section :                    | Bhawanipatna     |
| Beat :                  | Tikrapada    | Forest Block:                | Non-Forest Block |
| District :              |              | CD Block :                   |                  |
| Tehsil :                |              | Gram Panchayat :             |                  |
| Village :               |              | Parliament<br>Constituency : |                  |
| Assembly Constituency : |              |                              |                  |

| Data Capture Information |                     |                    |                                      |
|--------------------------|---------------------|--------------------|--------------------------------------|
| Captured On :            | Mobile              | Device :           | b081934b-8c80-4b3a-8441-91892624937c |
| Data Capture Time :      | 10-05-2024 07:38:05 | Data Insert Time : | 10-05-2024 12:12:28                  |
| Data Update Time :       | 11-05-2024 12:33:32 |                    |                                      |

| Map View |   |  |  |
|----------|---|--|--|
|          | × |  |  |

| Patrol Information        |                     |                           |                     |
|---------------------------|---------------------|---------------------------|---------------------|
| Trip Start :              | 10-05-2024 07:38:05 | Trip End:                 | 10-05-2024 08:06:37 |
| Total Distance(Km) :      | 1.258               | Effective Distance(Km)    | 1.173               |
| Maximum<br>Speed(Km/Hr) : | 1.7                 | Minimum<br>Speed(Km/Hr) : | 0.0                 |
| Avg Speed(Km/Hr):         | 2.7                 | Total Walk Time :         | 00:28:32            |

| Total Pause Time : | 00:00:00 | Remarks : | Pattola CA Land 25 1925 |
|--------------------|----------|-----------|-------------------------|
|                    |          |           |                         |