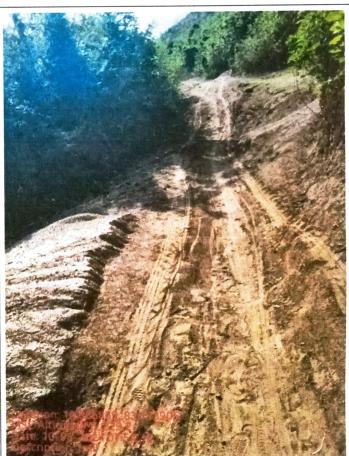

- 6. The Addl. District Magistrate has intimated vide his letter No. 123 dated.24.01.2024 that encroachment cases booked by Tahasildar, Narla, M. Rampur and Kesinga Against un-authorized construction of electric tower by OPTCL on Forest land under above Tahasil. The action taken report is enclosed herewith.
- c). As per DSS, a metallic road is passing along the CA patches at Brahamani RF, Hatimunda RF and Sinang RF. Plantation activity is present in some portion of CA patch at Brahmani RF Agricultural encroachment are observed in CA patches at Thuapadar Gundi DPF and Sinang RF. The State Govt. may clarify the suitability of the CA land and encroachment free land.
- 1. There is no metallic road along the CA land in Bramhani RF and Sinang RF. But there is an earthen path of about 8-10 feet width present along the CA land and Sinang RF. (Photograph attached)
- 2. The plantation side "Podmundi AR 5Ha under GIM 2022-23 is overlapped with the CA land in Bramhani RF about 3 Ha of CA land area is covered with plantation. The area was resurveyed to exclude the patches with plantation and has been sent for DGPS survey to the user agency vide memo number 4604 dt 1.6.24
- 3. The KML of CA patches at Thuapadar Gundi DPF uploaded in parivesh Portal was found to have Private lands, so that area was resurveyed excluding the private plots whose DGPS survey is already completed. Vetting from ORSAC is pending.
- 4. Regarding the agricultural encroachment in CA patches at Thuapadar Gundi DPF and Sinang RF, Tehsildar Lanjigarh had already certified non-encroachment. However, the Tahsildars and Tange officer have been asked to carry out a joint verification and intimate status of encroachment. This is for favour of your kind information and necessary action.

#### Field Observation:

- 1. During my field visit I observed that, there is no metallic road along the CA Land in Bramhani RF and Sinang RF. But there is an earthen path of about 8-10 feet width present along the CA land of Sinang RF. (Photograph attached)
- 2. The plantaion site "Podmundi AR 5 Ha under GIM- 2022-23" is overlapped with the CA land in Bramhani RF, about 3 Ha of CA land area is covered with Plantation. (Patrolling data enclosed).
- 3. The KML of CA patches at Thuapadar Gundi DPF uploaded in Parivesh portal was found to have Private lands, so that area was resurveyed excluding the private plots whose DGPS survey is already completed but the vetting from ORSAC is not yet done. However, regarding the agricultural encroachment in CA patches at Thuapadar Gundi DPF and Sinang RF, the Tahasildar and Range Officer concerned may be asked for clarification.