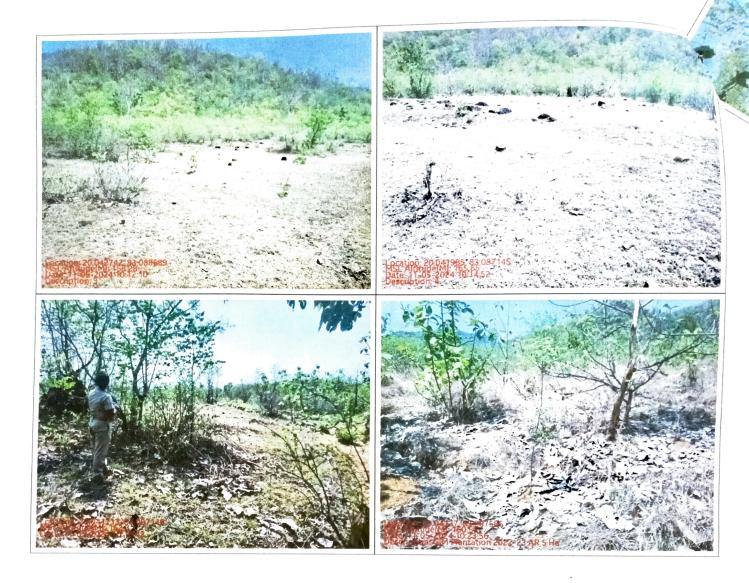

- 6. The Addl. District Magistrate has intimated vide his letter No. 123 dated.24.01.2024 that encroachment cases booked by Tahasildar, Narla, M. Rampur and Kesinga Against un-authorized construction of electric tower by OPTCL on Forest land under above Tahasil. The action taken report is enclosed herewith.
- c). As per DSS, a metallic road is passing along the CA patches at Brahamani RF, Hatimunda RF and Sinang RF. Plantation activity is present in some portion of CA patch at Brahmani RF Agricultural encroachment are observed in CA patches at Thuapadar Gundi DPF and Sinang RF. The State Govt. may clarify the suitability of the CA land and encroachment free land.
- 1. There is no metallic road along the CA land in Bramhani RF and Sinang RF. But there is an earthen path of about 8-10 feet width present along the CA land and Sinang RF. (Photograph attached)
- 2. The plantation side "Podmundi AR 5Ha under GIM 2022-23 is overlapped with the CA land in Bramhani RF about 3 Ha of CA land area is covered with plantation. The area was resurveyed to exclude the patches with plantation and has been sent for DGPS survey to the user agency vide memo number 4604 dt 1.6.24
- 3. The KML of CA patches at Thuapadar Gundi DPF uploaded in parivesh Portal was found to have Private lands, so that area was resurveyed excluding the private plots whose DGPS survey is already completed. Vetting from ORSAC is pending.
- 4. Regarding the agricultural encroachment in CA patches at Thuapadar Gundi DPF and Sinang RF, Tehsildar Lanjigarh had already certified non-encroachment. However, the Tahsildars and Tange officer have been asked to carry out a joint verification and intimate status of encroachment. This is for favour of your kind information and necessary action.

#### Field Observation:

- 1. During my field visit I observed that, there is no metallic road along the CA Land in Bramhani RF and Sinang RF. But there is an earthen path of about 8-10 feet width present along the CA land of Sinang RF. (Photograph attached)
- 2. The plantaion site "Podmundi AR 5 Ha under GIM- 2022-23" is overlapped with the CA land in Bramhani RF, about 3 Ha of CA land area is covered with Plantation. (Patrolling data enclosed).
- 3. The KML of CA patches at Thuapadar Gundi DPF uploaded in Parivesh portal was found to have Private lands, so that area was resurveyed excluding the private plots whose DGPS survey is already completed but the vetting from ORSAC is not yet done. However, regarding the agricultural encroachment in CA patches at Thuapadar Gundi DPF and Sinang RF, the Tahasildar and Range Officer concerned may be asked for clarification.