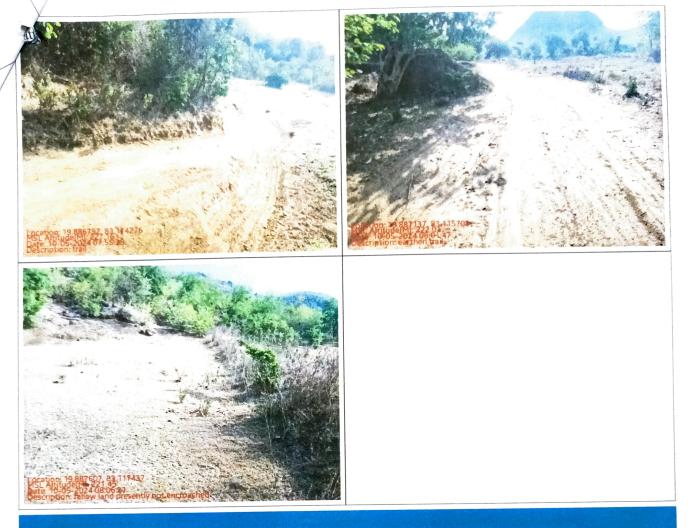

- 6. The Addl. District Magistrate has intimated vide his letter No. 123 dated.24.01.2024 that encroachment cases booked by Tahasildar, Narla, M. Rampur and Kesinga Against un-authorized construction of electric tower by OPTCL on Forest land under above Tahasil. The action taken report is enclosed herewith.
- c). As per DSS, a metallic road is passing along the CA patches at Brahamani RF, Hatimunda RF and Sinang RF. Plantation activity is present in some portion of CA patch at Brahmani RF Agricultural encroachment are observed in CA patches at Thuapadar Gundi DPF and Sinang RF. The State Govt. may clarify the suitability of the CA land and encroachment free land.
- 1. There is no metallic road along the CA land in Bramhani RF and Sinang RF. But there is an earthen path of about 8-10 feet width present along the CA land and Sinang RF. (Photograph attached)
- 2. The plantation side "Podmundi AR 5Ha under GIM 2022-23 is overlapped with the CA land in Bramhani RF about 3 Ha of CA land area is covered with plantation. The area was resurveyed to exclude the patches with plantation and has been sent for DGPS survey to the user agency vide memo number 4604 dt 1.6.24
- 3. The KML of CA patches at Thuapadar Gundi DPF uploaded in parivesh Portal was found to have Private lands, so that area was resurveyed excluding the private plots whose DGPS survey is already completed. Vetting from ORSAC is pending.
- 4. Regarding the agricultural encroachment in CA patches at Thuapadar Gundi DPF and Sinang RF, Tehsildar Lanjigarh had already certified non-encroachment. However, the Tahsildars and Tange officer have been asked to carry out a joint verification and intimate status of encroachment. This is for favour of your kind information and necessary action.

#### Field Observation:

- 1. During my field visit I observed that, there is no metallic road along the CA Land in Bramhani RF and Sinang RF. But there is an earthen path of about 8-10 feet width present along the CA land of Sinang RF. (Photograph attached)
- 2. The plantaion site "Podmundi AR 5 Ha under GIM- 2022-23" is overlapped with the CA land in Bramhani RF, about 3 Ha of CA land area is covered with Plantation. (Patrolling data enclosed).
- 3. The KML of CA patches at Thuapadar Gundi DPF uploaded in Parivesh portal was found to have Private lands, so that area was resurveyed excluding the private plots whose DGPS survey is already completed but the vetting from ORSAC is not yet done. However, regarding the agricultural encroachment in CA patches at Thuapadar Gundi DPF and Sinang RF, the Tahasildar and Range Officer concerned may be asked for clarification.