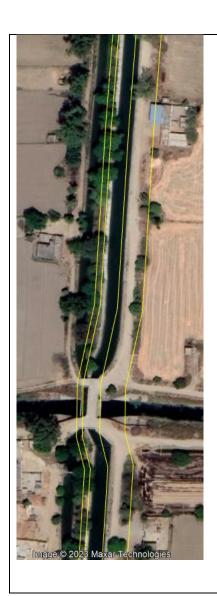

| 3.                                                 | Toposheet                                                      | Incorrect. Only 1 site has been mentioned and marked and that is also not readable                                                                                       |                               |  |  |
|----------------------------------------------------|----------------------------------------------------------------|--------------------------------------------------------------------------------------------------------------------------------------------------------------------------|-------------------------------|--|--|
| Signed by DFO                                      |                                                                |                                                                                                                                                                          |                               |  |  |
| COMPENSATORY AFFORESTATION (CA) SITE for Hisar     |                                                                |                                                                                                                                                                          |                               |  |  |
| Name of the site: Siwani Feeder RD 184-211 L/Side  |                                                                |                                                                                                                                                                          |                               |  |  |
| No. of plants to be planted as per CA Scheme: 1490 |                                                                |                                                                                                                                                                          |                               |  |  |
|                                                    | Additional CA (if any):586                                     |                                                                                                                                                                          |                               |  |  |
|                                                    | Penal CA (if any):                                             |                                                                                                                                                                          |                               |  |  |
| Total no. of plants: 2076                          |                                                                |                                                                                                                                                                          |                               |  |  |
| 1.                                                 | KML File                                                       | Incorrect: Kml is overlaying with canal(Annexure 1). Upload revised KMl & DGPS Map. Name of CA Site is not matching with the name of CA Site mentioned in the CA Scheme. |                               |  |  |
| a.                                                 | Visible Area                                                   |                                                                                                                                                                          | b. Visible Perimeter-         |  |  |
| c.                                                 | Visible Vegetation<br>Density                                  |                                                                                                                                                                          | d. Vegetation Density by DFO: |  |  |
| e.                                                 | e. Whether proposed plantation can be done in the given space? |                                                                                                                                                                          | No                            |  |  |
| 2.                                                 | DGPS Map                                                       | Correct                                                                                                                                                                  |                               |  |  |
| Signed by DFO                                      |                                                                | Yes                                                                                                                                                                      |                               |  |  |
| 3.                                                 | Toposheet                                                      | Correct                                                                                                                                                                  |                               |  |  |
| Signed by DFO                                      |                                                                | Yes                                                                                                                                                                      |                               |  |  |
| Att                                                | Attachment: Annexure 1                                         |                                                                                                                                                                          |                               |  |  |