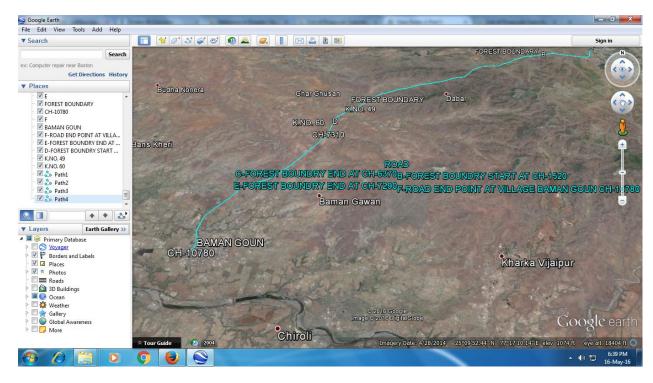

- 1. Digital Maps are in polyline shape while MOEF &CC required digital maps in polygon shape for DSS analysis.
- 2. Sheet No 1 expressed that provided digital maps are prepared in path. Total path are 4.
- 3. Sheet no 2 expressed that provided digital maps are in line shape.
- 4. Sheet No 3 expressed that provided digital maps have a length of 9724 meter in forest while the length of road in forest is only 4850 meter.
- Digital maps shows only forest area while the proposal has non forest land therefore non forest land details should be shown in KML file.
   Hence, Digital maps are not satisfactory, the proposal is to be forwarded to CCF for modify/ revised digital maps.

Sheet No 1

Sheet No. 2

Sheet No. 3