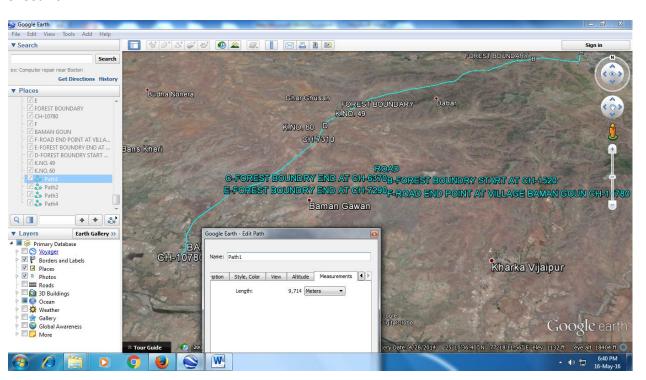

- 1. Digital Maps are in polyline shape while MOEF &CC required digital maps in polygon shape for DSS analysis.
- 2. Sheet No 1 expressed that provided digital maps are prepared in path. Total path are 4.
- 3. Sheet no 2 expressed that provided digital maps are in line shape.
- 4. Sheet No 3 expressed that provided digital maps have a length of 9724 meter in forest while the length of road in forest is only 4850 meter.
- Digital maps shows only forest area while the proposal has non forest land therefore non forest land details should be shown in KML file.
   Hence, Digital maps are not satisfactory, the proposal is to be forwarded to CCF for modify/ revised digital maps.

Sheet No 1

Sheet No. 2

Sheet No. 3