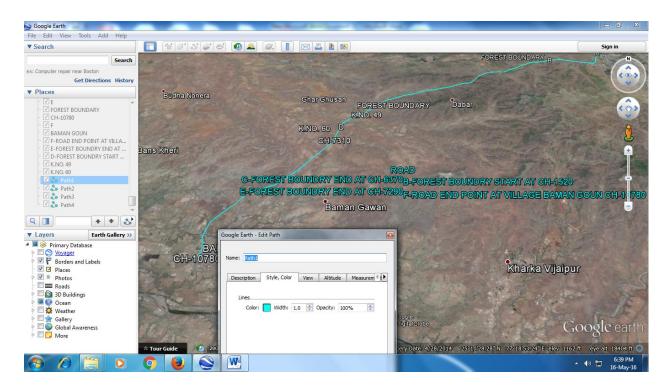

- 1. Digital Maps are in polyline shape while MOEF &CC required digital maps in polygon shape for DSS analysis.
- 2. Sheet No 1 expressed that provided digital maps are prepared in path. Total path are 4.
- 3. Sheet no 2 expressed that provided digital maps are in line shape.
- 4. Sheet No 3 expressed that provided digital maps have a length of 9724 meter in forest while the length of road in forest is only 4850 meter.
- Digital maps shows only forest area while the proposal has non forest land therefore non forest land details should be shown in KML file.
   Hence, Digital maps are not satisfactory, the proposal is to be forwarded to CCF for modify/ revised digital maps.

Sheet No 1

Sheet No. 2

Sheet No. 3