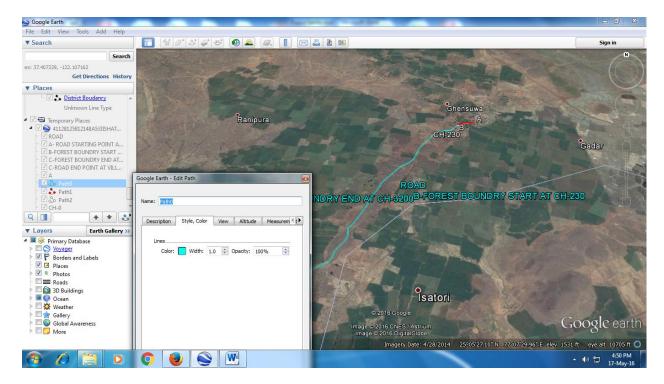

- 1. Digital Maps are in polyline shape while MOEF &CC required digital maps in polygon shape for DSS analysis.
- 2. Sheet No 1 expressed that provided digital maps are prepared in path. Total path are 3. One path are false.
- 3. Sheet no 2 expressed that provided digital maps are in line shape.
- 4. Sheet No 3 expressed that provided digital maps have a length of 5960 meter in forest while the length of road in forest is only 2970 meter.
  - Hence, Digital maps are not satisfactory, the proposal is to be forwarded to CCF for modify/revised digital maps.

## Sheet No 2

Sheet no 3