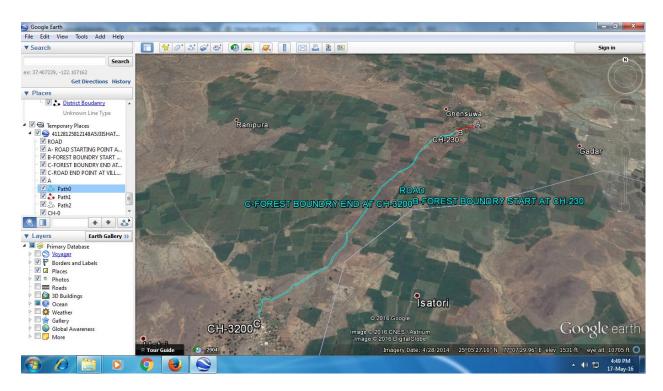

- 1. Digital Maps are in polyline shape while MOEF &CC required digital maps in polygon shape for DSS analysis.
- 2. Sheet No 1 expressed that provided digital maps are prepared in path. Total path are 3. One path are false.
- 3. Sheet no 2 expressed that provided digital maps are in line shape.
- 4. Sheet No 3 expressed that provided digital maps have a length of 5960 meter in forest while the length of road in forest is only 2970 meter.
  - Hence, Digital maps are not satisfactory, the proposal is to be forwarded to CCF for modify/revised digital maps.

Sheet No 1