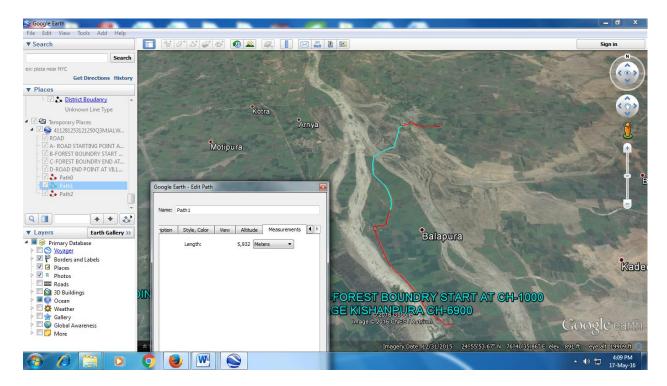

- 1. Digital Maps are in polyline shape while MOEF &CC required digital maps in polygon shape for DSS analysis.
- 2. Sheet No 1 expressed that provided digital maps are prepared in path. Total path are 3.
- 3. Sheet no 2 expressed that provided digital maps are in line shape.
- 4. Sheet No 3 expressed that provided digital maps have a length of 5932 meter in forest while the length of road in forest is only 2960 meter.
  - Hence, Digital maps are not satisfactory, the proposal is to be forwarded to CCF for modify/revised digital maps.

## Sheet No.2

Sheet No.3