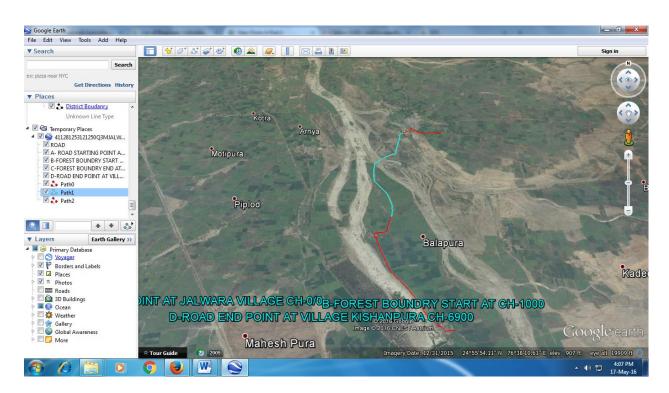

- 1. Digital Maps are in polyline shape while MOEF &CC required digital maps in polygon shape for DSS analysis.
- 2. Sheet No 1 expressed that provided digital maps are prepared in path. Total path are 3.
- 3. Sheet no 2 expressed that provided digital maps are in line shape.
- 4. Sheet No 3 expressed that provided digital maps have a length of 5932 meter in forest while the length of road in forest is only 2960 meter.
  - Hence, Digital maps are not satisfactory, the proposal is to be forwarded to CCF for modify/revised digital maps.

Sheet no 1