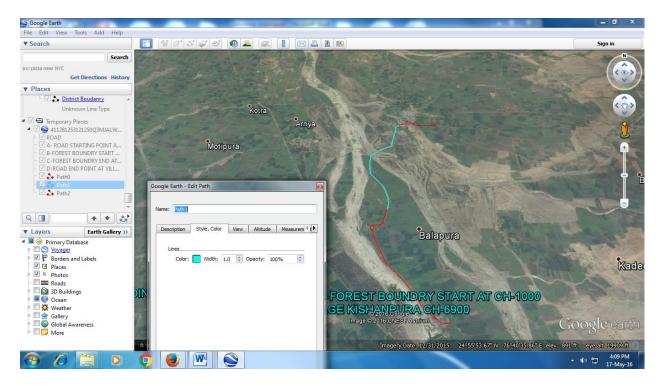

- 1. Digital Maps are in polyline shape while MOEF &CC required digital maps in polygon shape for DSS analysis.
- 2. Sheet No 1 expressed that provided digital maps are prepared in path. Total path are 3.
- 3. Sheet no 2 expressed that provided digital maps are in line shape.
- 4. Sheet No 3 expressed that provided digital maps have a length of 5932 meter in forest while the length of road in forest is only 2960 meter.
  - Hence, Digital maps are not satisfactory, the proposal is to be forwarded to CCF for modify/revised digital maps.

## Sheet No.2

Sheet No.3