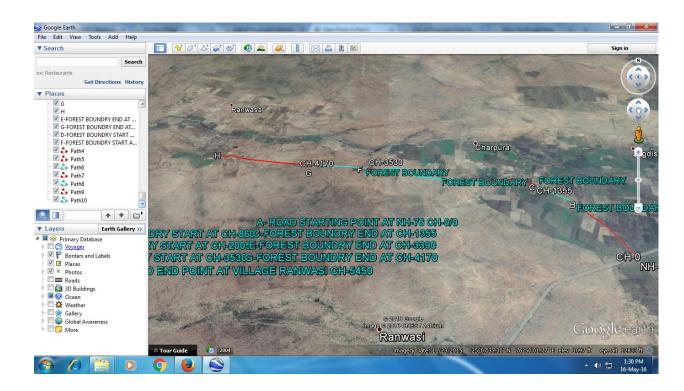

- 1. Digital Maps are in line shape while MOEF &CC required in polygon shape for DSS analysis.
- 2. Sheet No 1 expressed that provided digital maps are prepared in path.
- 3. Sheet no 2 expressed that provided digital maps are in line shape.
- 4. Sheet No 3 expressed that provided digital maps have a length of 1011 meter in forest while the length of road in forest is only 495 meter. Hence, Digital maps are not satisfactory, the proposal is to be forwarded to CCF for modify/ revised digital maps.