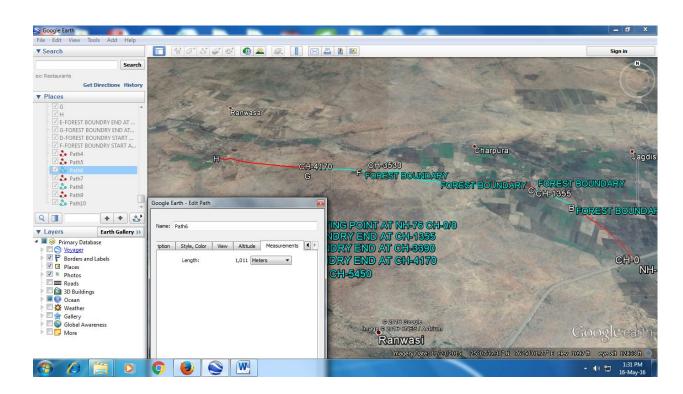

- 1. Digital Maps are in line shape while MOEF &CC required in polygon shape for DSS analysis.
- 2. Sheet No 1 expressed that provided digital maps are prepared in path.
- 3. Sheet no 2 expressed that provided digital maps are in line shape.
- 4. Sheet No 3 expressed that provided digital maps have a length of 1011 meter in forest while the length of road in forest is only 495 meter. Hence, Digital maps are not satisfactory, the proposal is to be forwarded to CCF for modify/ revised digital maps.