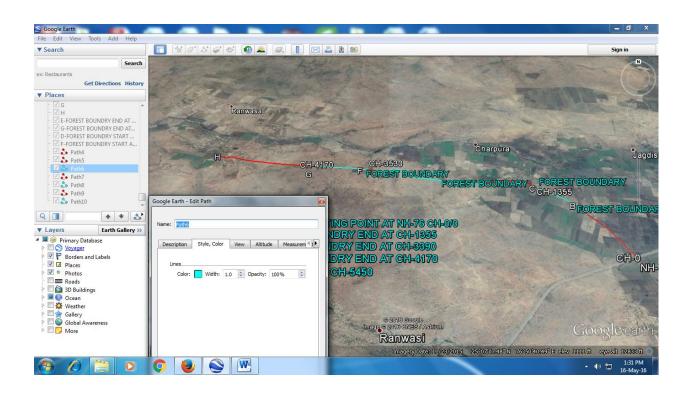

- 1. Digital Maps are in line shape while MOEF &CC required in polygon shape for DSS analysis.
- 2. Sheet No 1 expressed that provided digital maps are prepared in path.
- 3. Sheet no 2 expressed that provided digital maps are in line shape.
- 4. Sheet No 3 expressed that provided digital maps have a length of 1011 meter in forest while the length of road in forest is only 495 meter. Hence, Digital maps are not satisfactory, the proposal is to be forwarded to CCF for modify/ revised digital maps.