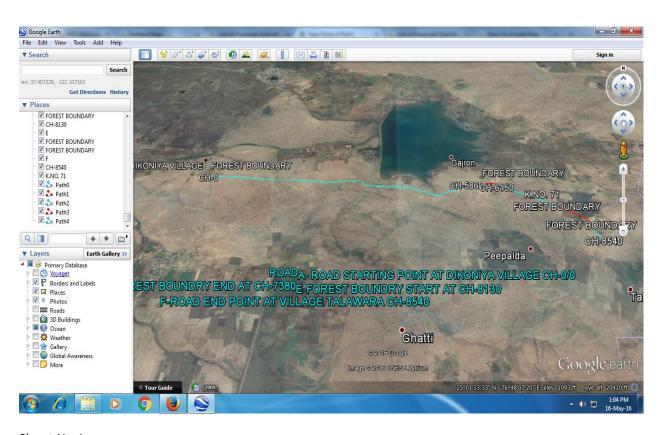

- 1. Digital Maps are in line shape while MOEF &CC required in polygon shape for DSS analysis.
- 2. Sheet No 1 expressed that provided digital maps are prepared in path. Total path are 5.
- 3. Sheet no 2 expressed that provided digital maps are in line shape.
- 4. Sheet No 3 expressed that provided digital maps have a length of 11776 meter in forest while the length of road in forest is only 7500 meter. Hence, Digital maps are not satisfactory, the proposal is to be forwarded to CCF for modify/ revised digital maps.

Sheet No 1

Sheet No. 2

Sheet No 3