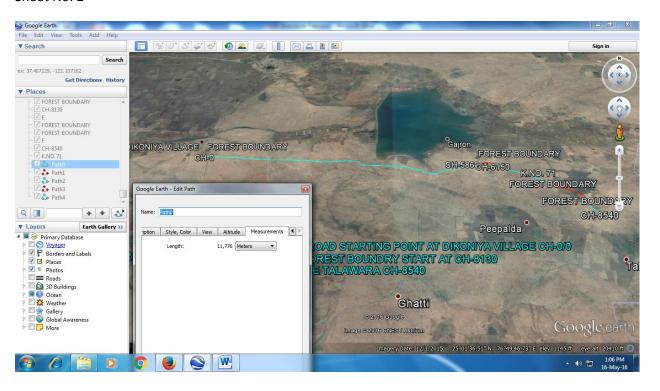

- 1. Digital Maps are in line shape while MOEF &CC required in polygon shape for DSS analysis.
- 2. Sheet No 1 expressed that provided digital maps are prepared in path. Total path are 5.
- 3. Sheet no 2 expressed that provided digital maps are in line shape.
- 4. Sheet No 3 expressed that provided digital maps have a length of 11776 meter in forest while the length of road in forest is only 7500 meter. Hence, Digital maps are not satisfactory, the proposal is to be forwarded to CCF for modify/ revised digital maps.

Sheet No 1

Sheet No. 2

Sheet No 3