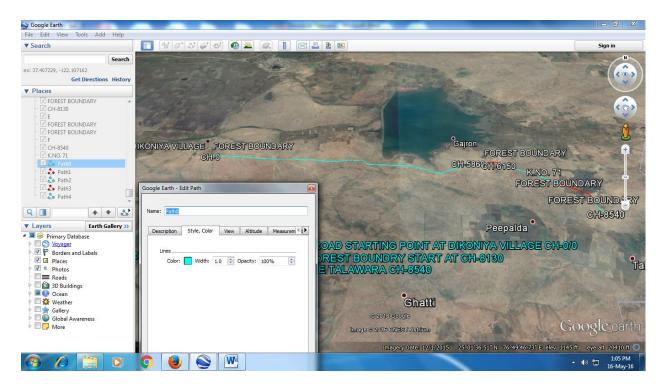

- 1. Digital Maps are in line shape while MOEF &CC required in polygon shape for DSS analysis.
- 2. Sheet No 1 expressed that provided digital maps are prepared in path. Total path are 5.
- 3. Sheet no 2 expressed that provided digital maps are in line shape.
- 4. Sheet No 3 expressed that provided digital maps have a length of 11776 meter in forest while the length of road in forest is only 7500 meter. Hence, Digital maps are not satisfactory, the proposal is to be forwarded to CCF for modify/ revised digital maps.

Sheet No 1

Sheet No. 2

Sheet No 3