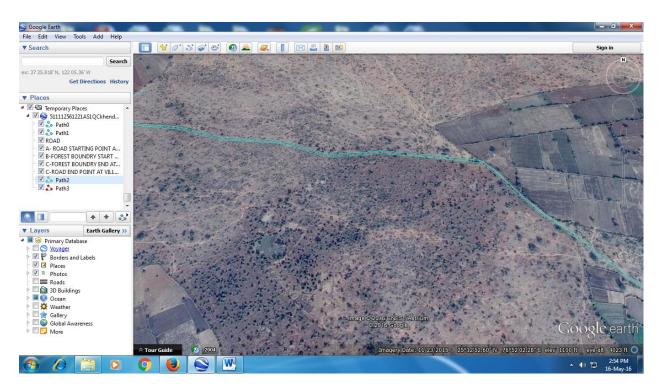

- 1. Digital Maps are in polyline shape while MOEF &CC required in polygon shape for DSS analysis.
- 2. Sheet No 1 expressed that provided digital maps are prepared in path. Total path are 4.
- 3. Sheet no 2 expressed that provided digital maps are in line shape.
- 4. Sheet No 3 expressed that provided digital maps have a length of 4125 meter in forest while the length of road in forest is only 2050 meter. Hence, Digital maps are not satisfactory, the proposal is to be forwarded to CCF for modify/ revised digital maps.

Sheet No 1

Sheet No 2

Sheet No 3