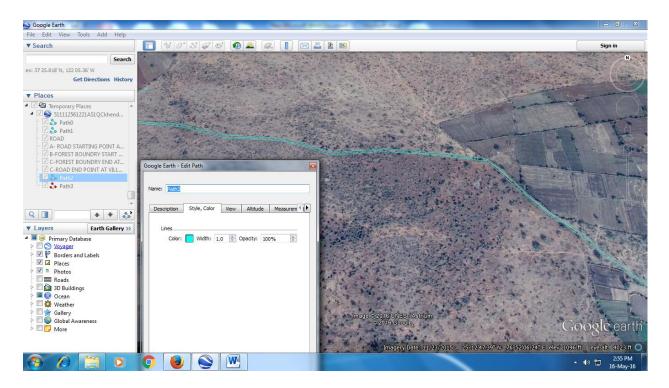

- 1. Digital Maps are in polyline shape while MOEF &CC required in polygon shape for DSS analysis.
- 2. Sheet No 1 expressed that provided digital maps are prepared in path. Total path are 4.
- 3. Sheet no 2 expressed that provided digital maps are in line shape.
- 4. Sheet No 3 expressed that provided digital maps have a length of 4125 meter in forest while the length of road in forest is only 2050 meter. Hence, Digital maps are not satisfactory, the proposal is to be forwarded to CCF for modify/ revised digital maps.

Sheet No 1

Sheet No 2

Sheet No 3