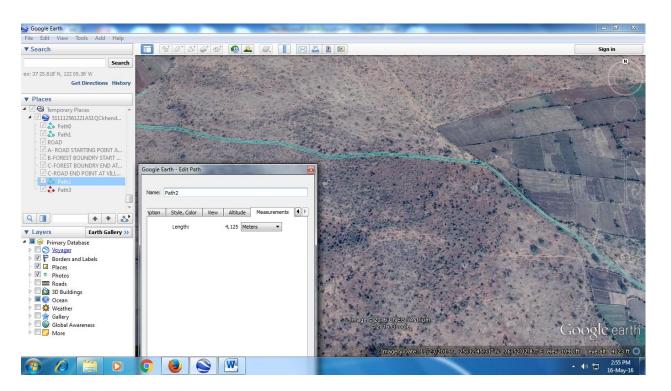

- 1. Digital Maps are in polyline shape while MOEF &CC required in polygon shape for DSS analysis.
- 2. Sheet No 1 expressed that provided digital maps are prepared in path. Total path are 4.
- 3. Sheet no 2 expressed that provided digital maps are in line shape.
- 4. Sheet No 3 expressed that provided digital maps have a length of 4125 meter in forest while the length of road in forest is only 2050 meter. Hence, Digital maps are not satisfactory, the proposal is to be forwarded to CCF for modify/ revised digital maps.

Sheet No 1

Sheet No 2

Sheet No 3