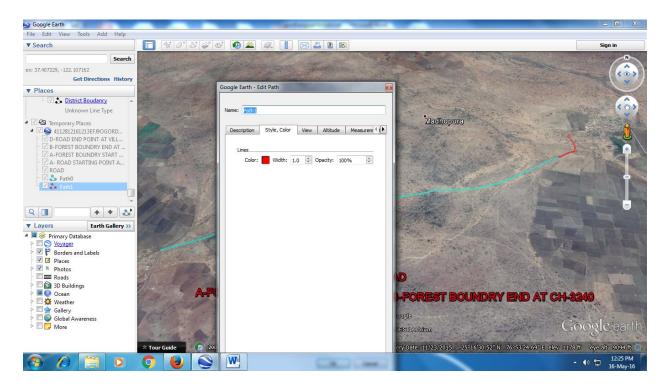

- 1. Digital Maps are in line shape while MOEF &CC required in polygon shape for DSS analysis.
- 2. Sheet No 1 expressed that provided digital maps are prepared in path.
- 3. Sheet no 2 expressed that provided digital maps are in line shape.
- 4. Sheet No 3 expressed that provided digital maps have a length of 6505 meter in forest while the length of road in forest is only 2980 meter.
  - Hence, Digital maps are not satisfactory, the proposal is to be forwarded to CCF for modify/ revised digital maps.

Sheet No 1

Sheet No 2

Sheet No 3