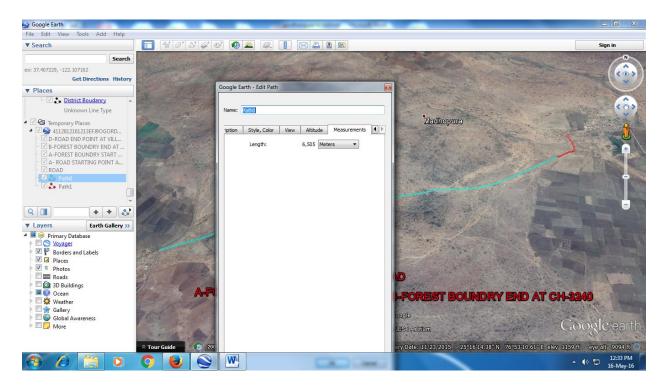

- 1. Digital Maps are in line shape while MOEF &CC required in polygon shape for DSS analysis.
- 2. Sheet No 1 expressed that provided digital maps are prepared in path.
- 3. Sheet no 2 expressed that provided digital maps are in line shape.
- 4. Sheet No 3 expressed that provided digital maps have a length of 6505 meter in forest while the length of road in forest is only 2980 meter.
  - Hence, Digital maps are not satisfactory, the proposal is to be forwarded to CCF for modify/ revised digital maps.

Sheet No 1

Sheet No 2

Sheet No 3