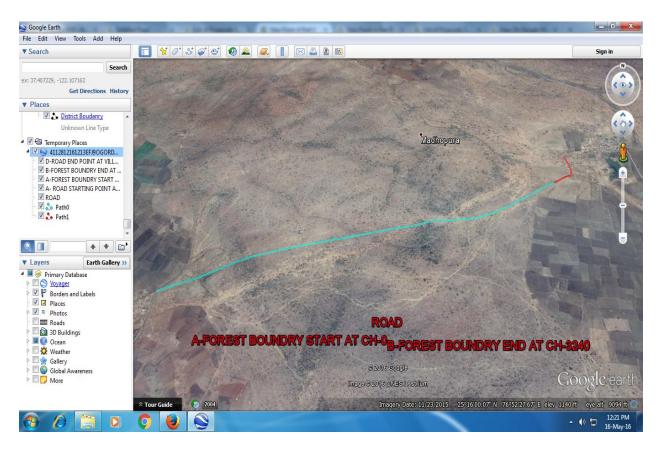

- 1. Digital Maps are in line shape while MOEF &CC required in polygon shape for DSS analysis.
- 2. Sheet No 1 expressed that provided digital maps are prepared in path.
- 3. Sheet no 2 expressed that provided digital maps are in line shape.
- 4. Sheet No 3 expressed that provided digital maps have a length of 6505 meter in forest while the length of road in forest is only 2980 meter.
  - Hence, Digital maps are not satisfactory, the proposal is to be forwarded to CCF for modify/ revised digital maps.

Sheet No 1

Sheet No 2

Sheet No 3