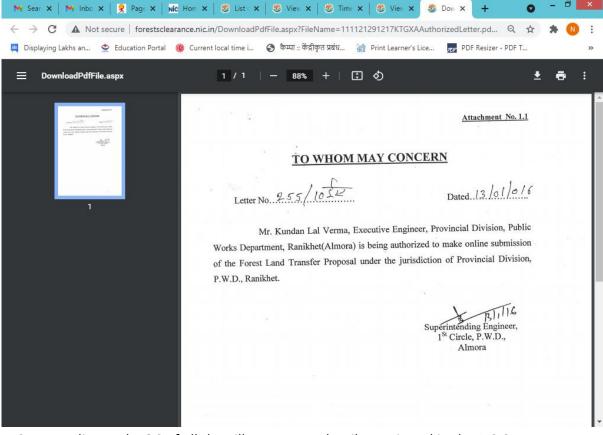

## Date-20-04-2021

1- The name of the competent authority (i.e. the person who signed the authority letter) not mentioned in the authority letter. Kindly mentioned the same, as the name and designation of the competent authority is to be mentioned and seal is to be affixed as per the guidelines; also the scan of photo stat authority letter is uploaded. Kindly upload the scan of original authority letter.