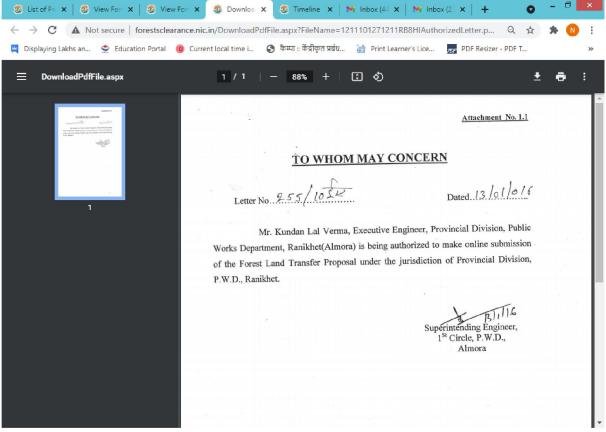

## Date-19-04-2021

1- The name of the competent authority (i.e. the person who signed the authority letter) not mentioned in the authority letter. Kindly mentioned the same as the name and designation of the competent authority is to be mentioned as per the guidelines; also photo stat of authority letter is scan. Kindly scan the original authority letter.