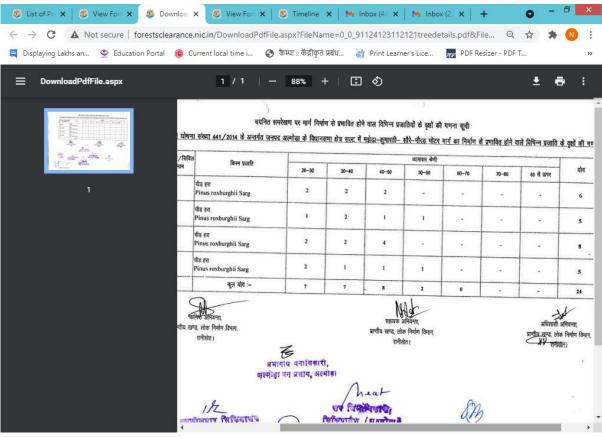

- 3- FRA certificate is not uploaded. Only VLC meeting proceeding and NOC found uploaded. Kindly upload FRA certificate along with SDLC/VLC proceeding letter and NOC as per the village wise break up B2.3.
- 4- (0-10) and (10-20) cm girth tree detail not mentioned in the tree list uploaded. Kindly clarify.