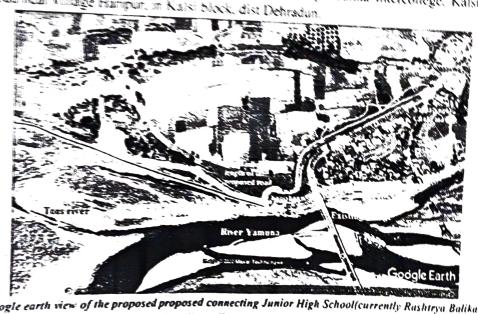

## Configuration of the alignment corridor proposed for the guiding Junior high school raphtry a balika Intercollege, Kalsi) to the main road mean village Hariour situated over the right bank of river hasts block, dist. Dehradun

- In Temporary Division, Public Works Department, Sahiya vide G O no Establishment Division and S. II. 2011 has been instructed for the construction of Exists) at the main treat item vidinge that pure situated over the right bank of river \(\) animal intercollege Exist bires, the Demantur. The work of survey and CC work over 120 in falling over map land timentaling mentioned road has been carried out where it originates from the main road in the distantishing attention. The remaining stretch of 315 in talls over the forest land for which the distantish assessment report was needed. With reference to the letter no. 28 ICB dated the attence mentioned alignment in response to which I carried out the same on 07.01.2022 in the presence of Et. Pripatrica Single, Junior Engineer, T.D., PWD, Sahiya, dist. Debradure
- 2- Location: The alignment corridor proposed for the above mentioned remaining 315m m/r omiginates from the end of 120 m long CC road along the right bank of river Yamuna which ultimately connect to Junior High School(currently Rashtrya Balika Intercollege, Kalsi) to the main road near village Haripur, in Kalsi block, dist Dehradun.

Google earth view of the proposed proposed connecting Junior High School(currently Rushtrya Balika Intercollege, Kalsl) to the main road

THE LET BY BY SO PATE

3- Geological Assessment:- Geologically the site proposed for the above mentioned m/r falls in a part of the Outer/Sub Himalayan Belt tectonically bounded between the Main Boundary Thrust (MBT) in the North and Himalayan Frontal Fault (HFF) in the South direction. The terrain containing the proposed site is characterized by a extreme wide transverse NE-SW trending valley generally named as Doon Valley. The entire valley is comprised of the gravels(RBM) embedded in the sandy-silty matrix and the bed rocks are deeply buried underneath this mateiral. At the proposed site, the river Yamuna and river Tons confluence to form a deposit of RBM towards the inner side of the confluence. There is thick RBM deposit with intact rock at >25 - 40 m depth and the ground proposed for the construction of the road and are comprised of the rounded gravels, cobbles and pebbles embedded in sandy silty clayey matrix. The material comprising these grounds falls in the category of the heavy soils i.e soils mixed with boulders and according to the assessment made at the site the "Undrained Shear Strength" of this ground forming material was assessed ranging between 300 K Pa to 400 K Pa. This material is naturally dense, fully compacted and semi-dispersive in nature. At places some isolated pockets of siltysoil has been encountered during the site visit. The material exposed in and around the proposed grounds is well graded and uneroded in nature. The entire visible of river Yamuna bears a wide course and at places it is characterized by the braided river channels. Presently, the entire visible river bed and its bank are free from the slushy ground conditions, sink/pot holes etc.