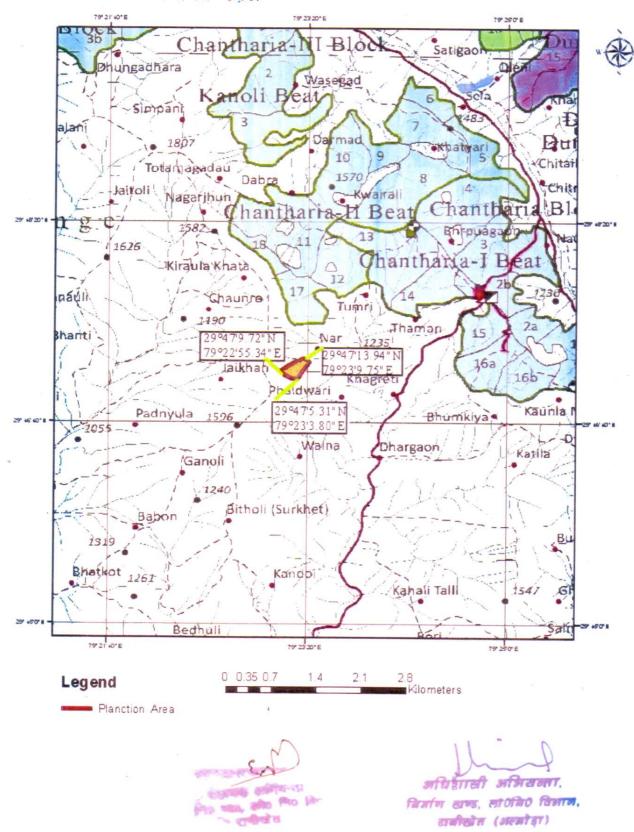

विषय

10

बयेला नाड़ मोटर मार्ग के वन भूमि हस्तान्तरण के संबन्ध में।(प्रस्ताव सं0 9364 / 2015)

सन्दर्भ आपका पत्रांक 3240 / 12-1 दिनांक 02 / 03 / 2016

महोदय,

उपरोक्त सन्दर्भित पत्र के क्रम में आपको अवगत कराना है कि आप द्वारा उपरोक्त मोटर मार्ग के वन भूमि हस्तान्तरण प्रस्ताव में ऑनलाइन द्वारा आपत्तियों में लौटाया गया था। जिसकी आख्या बिन्दुवार निम्नवत है।

<u>विषय</u> :– <u>बयेला नाड मोटर मार्ग के वन भूमि हस्तान्तरण के सम्बन्ध में। (प्रस्ताव सं.</u> <u>9364/2015)</u>

<u>संदर्भ</u> :- <u>आपका पत्रांक मेमो/12-1</u> दिनांक **19**.3.2016

उपरोक्त विषयक संदर्भित पत्र के क्रम में आपको अवगत कराना है कि आप द्वारा उपरोक्त मोटर मार्ग के वन भूमि हस्तान्तरण प्रस्ताव में आन लाईन द्वारा आपत्तियों में लौटाया गया था। जिसकी आख्या विन्दुवार निम्नवत है:–