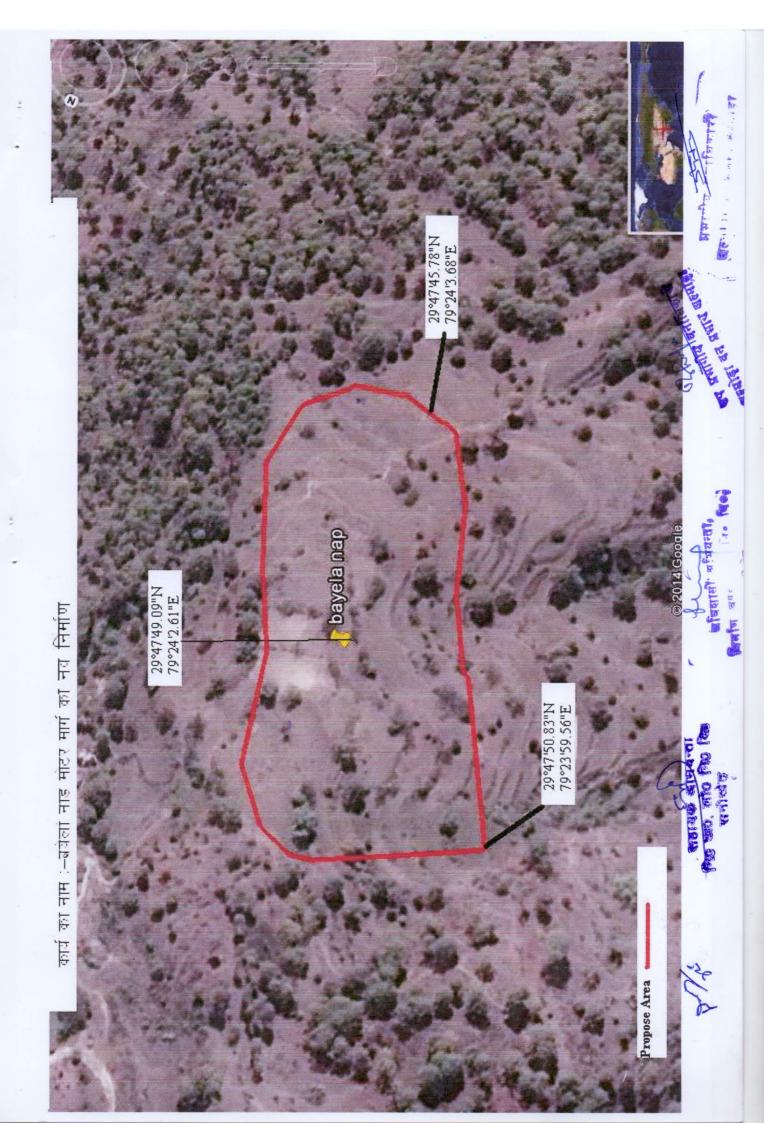

(संजय प्रसाद सिन्हा)) अधिशासी अभियन्ता, निर्माण खण्ड, लोक निर्माण विभाग, रानीखेत

Digital map

कार्य का नाम :- बरोजा नाड मोटर मार्ग के निर्माण हेतु क्षतिपूरक वृक्षारोपण हेतु चयनित स्थल

Toposheet

कार्रा का नाम :- बरोजा नाड मोटर मार्ज के निर्माण हेतु क्षतिपूरक वृक्षारोपण हेतु चयनित खाल