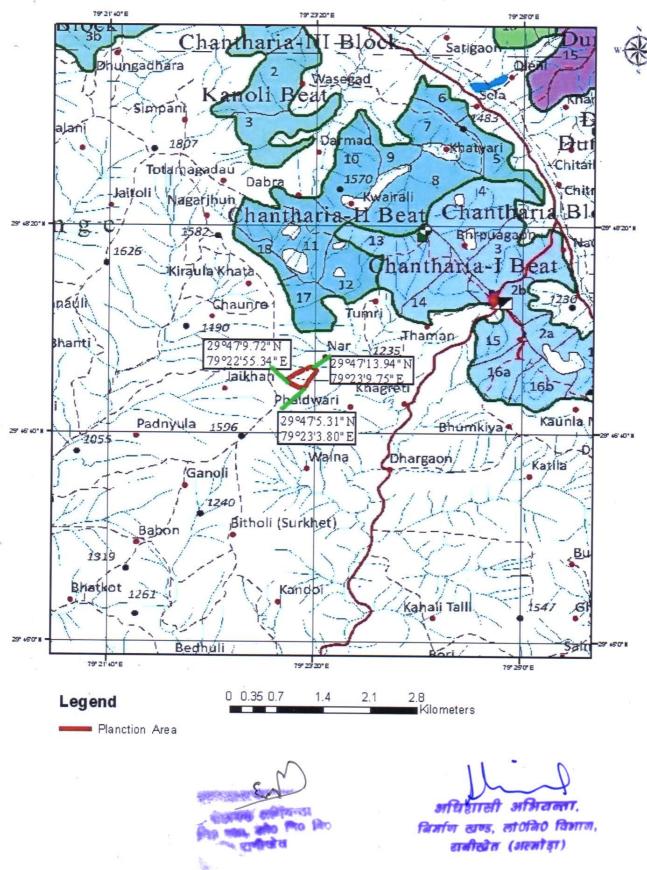

विषय

10

बयेला नाड़ मोटर मार्ग के वन भूमि हस्तान्तरण के संबन्ध में।(प्रस्ताव सं0 9364 / 2015)

सन्दर्भ आपका पत्रांक 3240 / 12-1 दिनांक 02 / 03 / 2016

महोदय,

उपरोक्त सन्दर्भित पत्र के क्रम में आपको अवगत कराना है कि आप द्वारा उपरोक्त मोटर मार्ग के वन भूमि हस्तान्तरण प्रस्ताव में ऑनलाइन द्वारा आपत्तियों में लौटाया गया था। जिसकी आख्या बिन्दुवार निम्नवत है।

<u>विषय</u> :– <u>बयेला नाड मोटर मार्ग के वन भूमि हस्तान्तरण के सम्बन्ध में। (प्रस्ताव सं.</u> <u>9364/2015)</u>

<u>संदर्भ</u> :- <u>आपका पत्रांक मेमो/12-1</u> दिनांक **19**.3.2016

उपरोक्त विषयक संदर्भित पत्र के क्रम में आपको अवगत कराना है कि आप द्वारा उपरोक्त मोटर मार्ग के वन भूमि हस्तान्तरण प्रस्ताव में आन लाईन द्वारा आपत्तियों में लौटाया गया था। जिसकी आख्या विन्दुवार निम्नवत है:–