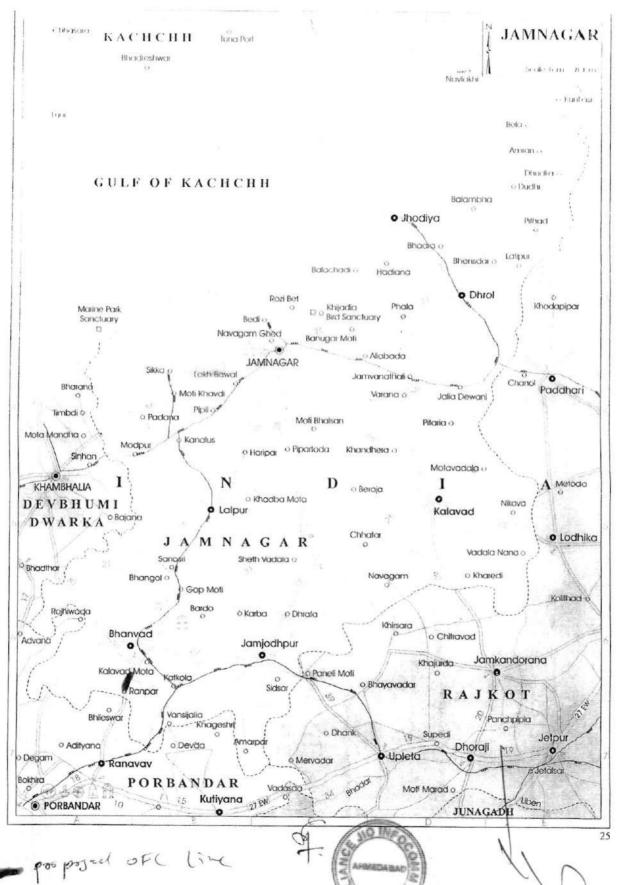

# PART - I ( To be filled by User Agency )

| 1.  | Project Details                                                                             |   | Km. 1.520 Hac. 0.0684                                                                                                                                                                                            |
|-----|---------------------------------------------------------------------------------------------|---|------------------------------------------------------------------------------------------------------------------------------------------------------------------------------------------------------------------|
| 1   | Short Narratives of the proposal and project / Scheme for which the forest land is required | : | For laying of Optical Fibre Transmission<br>Cable for providing Broadband Wireless<br>Access (BWA) & Data Services in the<br>State of Gujarat as per license granted by<br>Govt. of India.                       |
|     | Map showing the required forest area, boundary of adjoining forest on a 1: 50000 scale map  | : | Map Enclosed, Annexure 28                                                                                                                                                                                        |
|     | Cost of Project                                                                             | : | Rs. 2,00,000/= approx.                                                                                                                                                                                           |
| 1   | Justification for locating the project in forest area.                                      | : | Annexure 9                                                                                                                                                                                                       |
| 1   | Cost Benefit Analysis ( To be enclosed )                                                    | : | Annexure 5                                                                                                                                                                                                       |
| 1   | Employment likely to be generated                                                           | : | Large Nos.( 1000 man days approx.).                                                                                                                                                                              |
| 2   | Purpose wise breakup of the total land required                                             | : | To lay optical Fiber cable along the route.  1. From 'T' Junction on SH, R & B Bhanvad/Porbandar to 'T' Junction on SH, R & B / Ranpur Gram Panchayat road. (Km. 1.520 / Hac. 0.0684)  Total Km-1.520 Hac-0.0684 |
| 3   | Details of displacement of people due to the project, if any;                               | : |                                                                                                                                                                                                                  |
| i)  | Number of families                                                                          | : | Nil                                                                                                                                                                                                              |
| ii) | Number of Schedule Castes / Scheduled Tribe families                                        | : | Nil                                                                                                                                                                                                              |