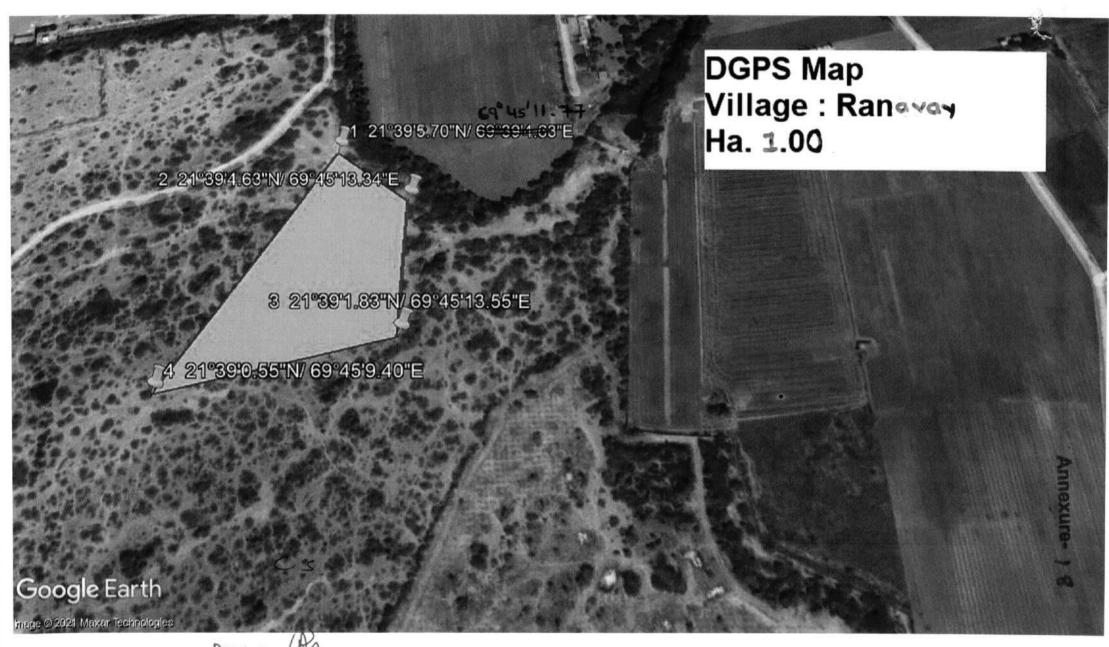

area

Place:- Khambhaliya

Deputy Conservator of Forest Social Forestry Division Devbhumi Dwarka, Khambhaliya

15 JKL/2021

Sub.:Diversion of 0.0684 Ha of Protected Forest land i.e road side strip
Plantation declared as protected forest for Laying laying Optical Fiber Cable along the
routes From 'T' Junction on S.H. Bhanvad - Porbandar Road to 'T' Junction on
S.H.Ranpur Gram panchayat road. Of Bhanvad Taluka, devbhumi dwarka Dist .(00.00
Km to.1.520 Km 0.0684 Ha) FP/GJ/Others/37232/2018