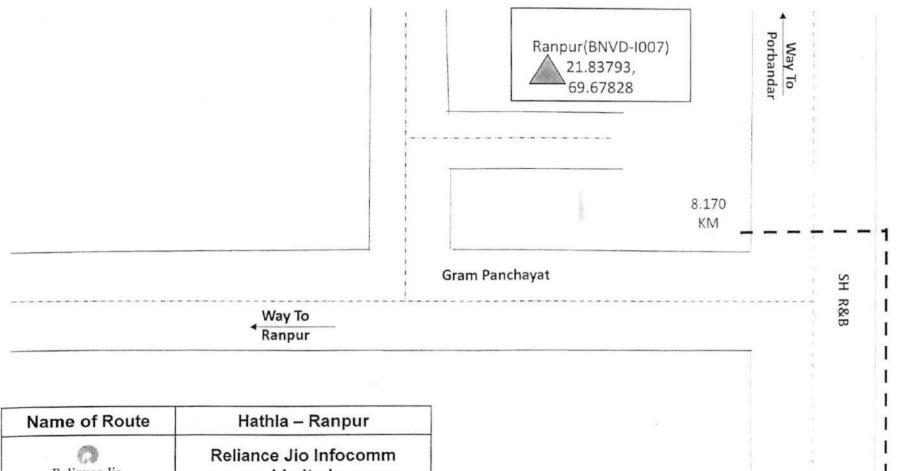

1 From 'T' Junction on SH, R & B Bhanvad/Porbandar to 'T' Junction on SH, R & B / Ranpur Gram Panchayat road. (Km. 1.520 / Hac. 0.0684)

Total Km-1.520 Hac-0.0684

# PART - I ( To be filled by User Agency )

| 1.  | Project Details                                                                             |   | Km. 1.520 Hac. 0.0684                                                                                                                                                                                            |
|-----|---------------------------------------------------------------------------------------------|---|------------------------------------------------------------------------------------------------------------------------------------------------------------------------------------------------------------------|
| 1   | Short Narratives of the proposal and project / Scheme for which the forest land is required | : | For laying of Optical Fibre Transmission<br>Cable for providing Broadband Wireless<br>Access (BWA) & Data Services in the<br>State of Gujarat as per license granted by<br>Govt. of India.                       |
|     | Map showing the required forest area, boundary of adjoining forest on a 1: 50000 scale map  | : | Map Enclosed, Annexure 28                                                                                                                                                                                        |
|     | Cost of Project                                                                             | : | Rs. 2,00,000/= approx.                                                                                                                                                                                           |
| 1   | Justification for locating the project in forest area.                                      | : | Annexure 9                                                                                                                                                                                                       |
| 1   | Cost Benefit Analysis ( To be enclosed )                                                    | : | Annexure 5                                                                                                                                                                                                       |
| 1   | Employment likely to be generated                                                           | : | Large Nos.( 1000 man days approx.).                                                                                                                                                                              |
| 2   | Purpose wise breakup of the total land required                                             | : | To lay optical Fiber cable along the route.  1. From 'T' Junction on SH, R & B Bhanvad/Porbandar to 'T' Junction on SH, R & B / Ranpur Gram Panchayat road. (Km. 1.520 / Hac. 0.0684)  Total Km-1.520 Hac-0.0684 |
| 3   | Details of displacement of people due to the project, if any;                               | : |                                                                                                                                                                                                                  |
| i)  | Number of families                                                                          | : | Nil                                                                                                                                                                                                              |
| ii) | Number of Schedule Castes / Scheduled Tribe families                                        | : | Nil                                                                                                                                                                                                              |