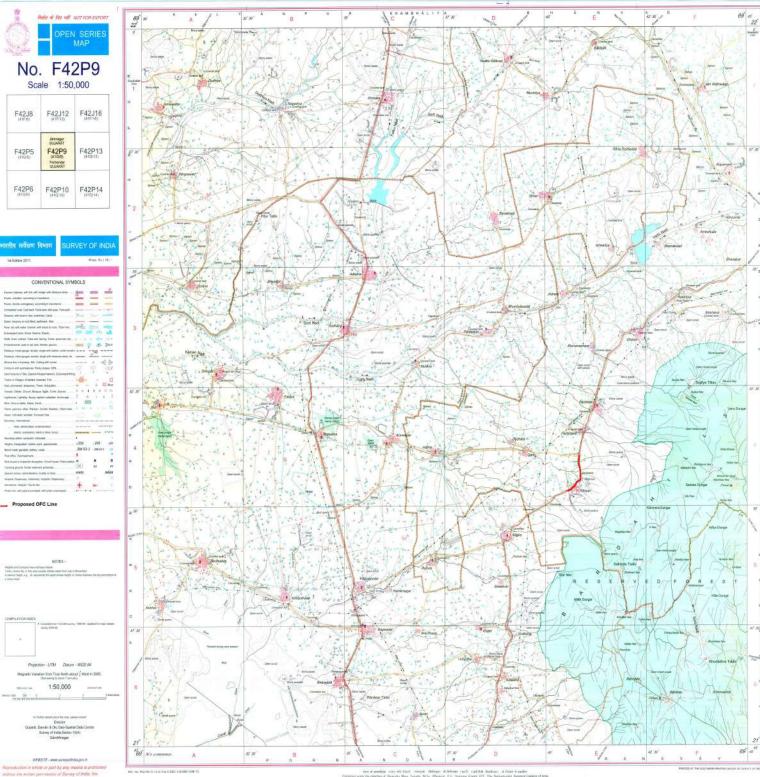

# PART - I ( To be filled by User Agency )

| 1.  | Project Details                                                                             |   | Km. 1.520 Hac. 0.0684                                                                                                                                                                                            |
|-----|---------------------------------------------------------------------------------------------|---|------------------------------------------------------------------------------------------------------------------------------------------------------------------------------------------------------------------|
| 1   | Short Narratives of the proposal and project / Scheme for which the forest land is required | : | For laying of Optical Fibre Transmission<br>Cable for providing Broadband Wireless<br>Access (BWA) & Data Services in the<br>State of Gujarat as per license granted by<br>Govt. of India.                       |
|     | Map showing the required forest area, boundary of adjoining forest on a 1: 50000 scale map  | : | Map Enclosed, Annexure 28                                                                                                                                                                                        |
|     | Cost of Project                                                                             | : | Rs. 2,00,000/= approx.                                                                                                                                                                                           |
| 1   | Justification for locating the project in forest area.                                      | : | Annexure 9                                                                                                                                                                                                       |
| 1   | Cost Benefit Analysis ( To be enclosed )                                                    | : | Annexure 5                                                                                                                                                                                                       |
| 1   | Employment likely to be generated                                                           | : | Large Nos.( 1000 man days approx.).                                                                                                                                                                              |
| 2   | Purpose wise breakup of the total land required                                             | : | To lay optical Fiber cable along the route.  1. From 'T' Junction on SH, R & B Bhanvad/Porbandar to 'T' Junction on SH, R & B / Ranpur Gram Panchayat road. (Km. 1.520 / Hac. 0.0684)  Total Km-1.520 Hac-0.0684 |
| 3   | Details of displacement of people due to the project, if any;                               | : |                                                                                                                                                                                                                  |
| i)  | Number of families                                                                          | : | Nil                                                                                                                                                                                                              |
| ii) | Number of Schedule Castes / Scheduled Tribe families                                        | : | Nil                                                                                                                                                                                                              |