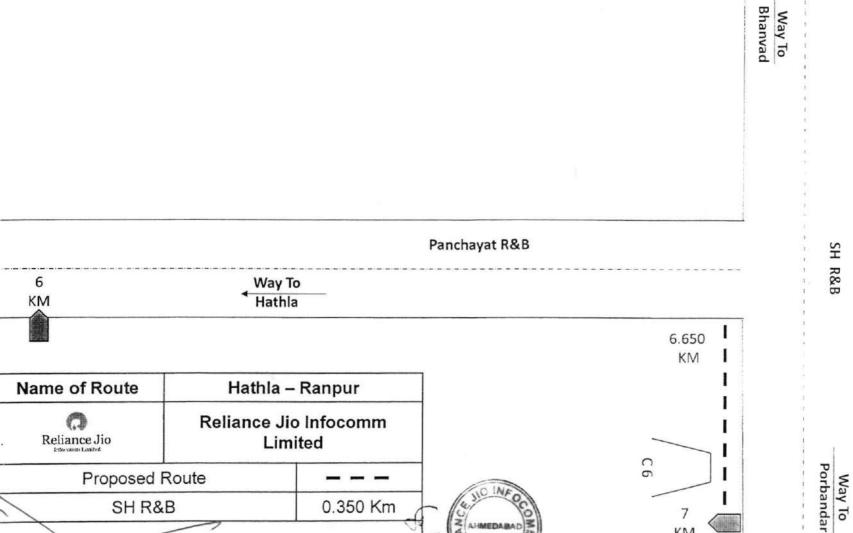

1 From 'T' Junction on SH, R & B Bhanvad/Porbandar to 'T' Junction on SH, R & B / Ranpur Gram Panchayat road. (Km. 1.520 / Hac. 0.0684)

Total Km-1.520 Hac-0.0684

# PART - I ( To be filled by User Agency )

| 1.  | Project Details                                                                             |   | Km. 1.520 Hac. 0.0684                                                                                                                                                                                            |
|-----|---------------------------------------------------------------------------------------------|---|------------------------------------------------------------------------------------------------------------------------------------------------------------------------------------------------------------------|
| 1   | Short Narratives of the proposal and project / Scheme for which the forest land is required | : | For laying of Optical Fibre Transmission<br>Cable for providing Broadband Wireless<br>Access (BWA) & Data Services in the<br>State of Gujarat as per license granted by<br>Govt. of India.                       |
|     | Map showing the required forest area, boundary of adjoining forest on a 1: 50000 scale map  | : | Map Enclosed, Annexure 28                                                                                                                                                                                        |
|     | Cost of Project                                                                             | : | Rs. 2,00,000/= approx.                                                                                                                                                                                           |
| 1   | Justification for locating the project in forest area.                                      | : | Annexure 9                                                                                                                                                                                                       |
| 1   | Cost Benefit Analysis ( To be enclosed )                                                    | : | Annexure 5                                                                                                                                                                                                       |
| 1   | Employment likely to be generated                                                           | : | Large Nos.( 1000 man days approx.).                                                                                                                                                                              |
| 2   | Purpose wise breakup of the total land required                                             | : | To lay optical Fiber cable along the route.  1. From 'T' Junction on SH, R & B Bhanvad/Porbandar to 'T' Junction on SH, R & B / Ranpur Gram Panchayat road. (Km. 1.520 / Hac. 0.0684)  Total Km-1.520 Hac-0.0684 |
| 3   | Details of displacement of people due to the project, if any;                               | : |                                                                                                                                                                                                                  |
| i)  | Number of families                                                                          | : | Nil                                                                                                                                                                                                              |
| ii) | Number of Schedule Castes / Scheduled Tribe families                                        | : | Nil                                                                                                                                                                                                              |

| iii) | Rehabilitation plan to be enclosed)                                                                                                                                                                                                                                                  | :                                                                                                                                                                                                      | Not Applicable                                                                                                                              |
|------|--------------------------------------------------------------------------------------------------------------------------------------------------------------------------------------------------------------------------------------------------------------------------------------|--------------------------------------------------------------------------------------------------------------------------------------------------------------------------------------------------------|---------------------------------------------------------------------------------------------------------------------------------------------|
|      | Km. 1.520 Hac. 0.0684                                                                                                                                                                                                                                                                |                                                                                                                                                                                                        |                                                                                                                                             |
| 4    | Whether clearance under Environmental (Protection) Act, 1986 required?                                                                                                                                                                                                               | :                                                                                                                                                                                                      | NO                                                                                                                                          |
| 5    | Undertaking to bear the cost of raising and maintenance of compensatory afforestation and for penal compensatory afforestation as well as cost for protection and regeneration of Safety Zone, etc., as per the scheme prepared by the State Government (Undertaking to be enclosed) | ertaking to bear the cost assing and maintenance compensatory restation and for penal pensatory afforestation regeneration of Safety e, etc., as per the scheme ared by the State ernment (Undertaking |                                                                                                                                             |
| 6    | Details of Certificates / documents enclosed as required under the instructions.                                                                                                                                                                                                     | :                                                                                                                                                                                                      | Undertaking to pay Net Present Value,<br>Cost Benefit Analysis, Minimum use of<br>forest land and Justification of Project are<br>enclosed. |