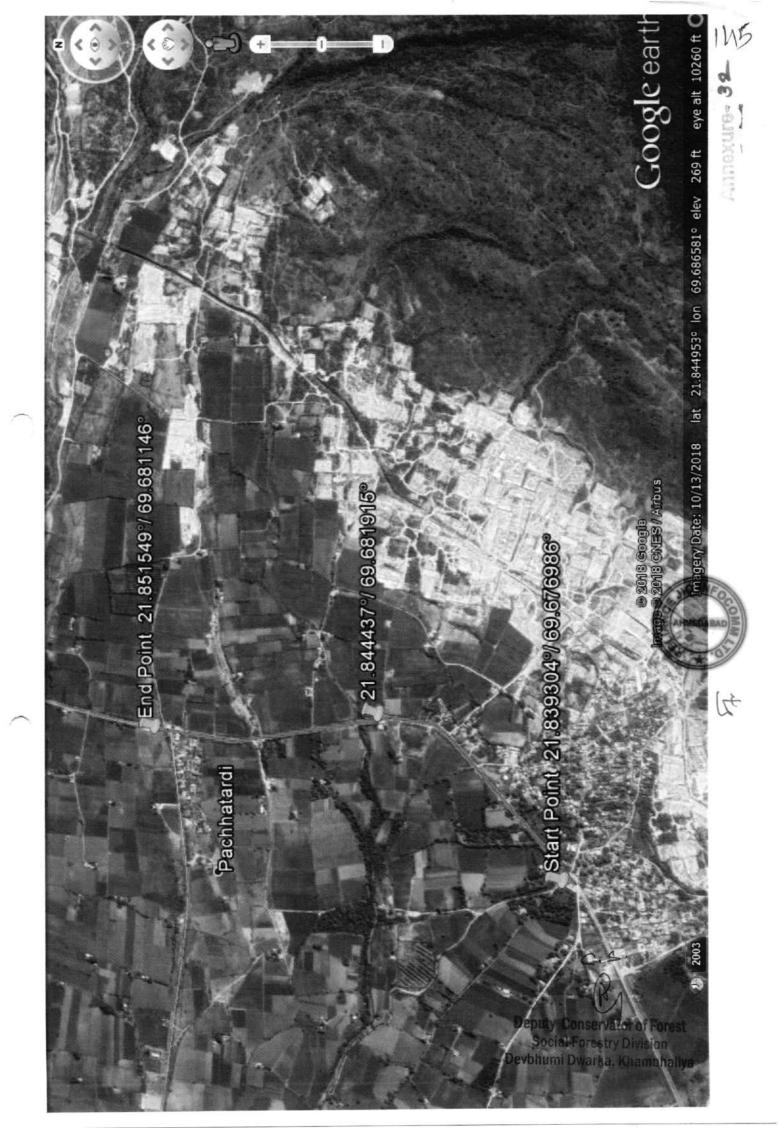

area

Place:- Khambhaliya

Deputy Conservator of Forest Social Forestry Division Devbhumi Dwarka, Khambhaliya

15 JKL/2021

Sub.:Diversion of 0.0684 Ha of Protected Forest land i.e road side strip
Plantation declared as protected forest for Laying laying Optical Fiber Cable along the
routes From 'T' Junction on S.H. Bhanvad - Porbandar Road to 'T' Junction on
S.H.Ranpur Gram panchayat road. Of Bhanvad Taluka, devbhumi dwarka Dist .(00.00
Km to.1.520 Km 0.0684 Ha) FP/GJ/Others/37232/2018

1 From 'T' Junction on SH, R & B Bhanvad/Porbandar to 'T' Junction on SH, R & B / Ranpur Gram Panchayat road. (Km. 1.520 / Hac. 0.0684)

Total Km-1.520 Hac-0.0684

# PART - I ( To be filled by User Agency )

| 1.  | Project Details                                                                             |   | Km. 1.520 Hac. 0.0684                                                                                                                                                                                            |
|-----|---------------------------------------------------------------------------------------------|---|------------------------------------------------------------------------------------------------------------------------------------------------------------------------------------------------------------------|
| 1   | Short Narratives of the proposal and project / Scheme for which the forest land is required | : | For laying of Optical Fibre Transmission<br>Cable for providing Broadband Wireless<br>Access (BWA) & Data Services in the<br>State of Gujarat as per license granted by<br>Govt. of India.                       |
|     | Map showing the required forest area, boundary of adjoining forest on a 1: 50000 scale map  | : | Map Enclosed, Annexure 28                                                                                                                                                                                        |
|     | Cost of Project                                                                             | : | Rs. 2,00,000/= approx.                                                                                                                                                                                           |
| 1   | Justification for locating the project in forest area.                                      | : | Annexure 9                                                                                                                                                                                                       |
| 1   | Cost Benefit Analysis ( To be enclosed )                                                    | : | Annexure 5                                                                                                                                                                                                       |
| 1   | Employment likely to be generated                                                           | : | Large Nos.( 1000 man days approx.).                                                                                                                                                                              |
| 2   | Purpose wise breakup of the total land required                                             | : | To lay optical Fiber cable along the route.  1. From 'T' Junction on SH, R & B Bhanvad/Porbandar to 'T' Junction on SH, R & B / Ranpur Gram Panchayat road. (Km. 1.520 / Hac. 0.0684)  Total Km-1.520 Hac-0.0684 |
| 3   | Details of displacement of people due to the project, if any;                               | : |                                                                                                                                                                                                                  |
| i)  | Number of families                                                                          | : | Nil                                                                                                                                                                                                              |
| ii) | Number of Schedule Castes / Scheduled Tribe families                                        | : | Nil                                                                                                                                                                                                              |