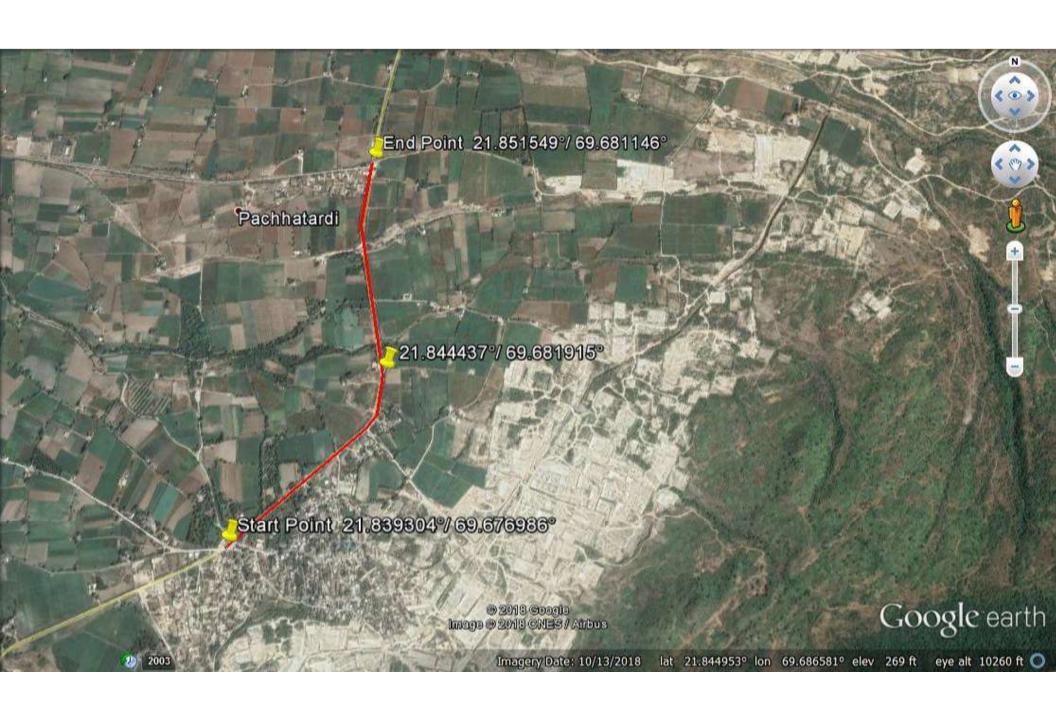

area

Place:- Khambhaliya

Deputy Conservator of Forest Social Forestry Division Devbhumi Dwarka, Khambhaliya

15 JKL/2021

Sub.:Diversion of 0.0684 Ha of Protected Forest land i.e road side strip
Plantation declared as protected forest for Laying laying Optical Fiber Cable along the
routes From 'T' Junction on S.H. Bhanvad - Porbandar Road to 'T' Junction on
S.H.Ranpur Gram panchayat road. Of Bhanvad Taluka, devbhumi dwarka Dist .(00.00
Km to.1.520 Km 0.0684 Ha) FP/GJ/Others/37232/2018

1 From 'T' Junction on SH, R & B Bhanvad/Porbandar to 'T' Junction on SH, R & B / Ranpur Gram Panchayat road. (Km. 1.520 / Hac. 0.0684)

Total Km-1.520 Hac-0.0684

# PART - I ( To be filled by User Agency )

| 1.  | Project Details                                                                             |   | Km. 1.520 Hac. 0.0684                                                                                                                                                                                            |
|-----|---------------------------------------------------------------------------------------------|---|------------------------------------------------------------------------------------------------------------------------------------------------------------------------------------------------------------------|
| 1   | Short Narratives of the proposal and project / Scheme for which the forest land is required | : | For laying of Optical Fibre Transmission<br>Cable for providing Broadband Wireless<br>Access (BWA) & Data Services in the<br>State of Gujarat as per license granted by<br>Govt. of India.                       |
|     | Map showing the required forest area, boundary of adjoining forest on a 1: 50000 scale map  | : | Map Enclosed, Annexure 28                                                                                                                                                                                        |
|     | Cost of Project                                                                             | : | Rs. 2,00,000/= approx.                                                                                                                                                                                           |
| 1   | Justification for locating the project in forest area.                                      | : | Annexure 9                                                                                                                                                                                                       |
| 1   | Cost Benefit Analysis ( To be enclosed )                                                    | : | Annexure 5                                                                                                                                                                                                       |
| 1   | Employment likely to be generated                                                           | : | Large Nos.( 1000 man days approx.).                                                                                                                                                                              |
| 2   | Purpose wise breakup of the total land required                                             | : | To lay optical Fiber cable along the route.  1. From 'T' Junction on SH, R & B Bhanvad/Porbandar to 'T' Junction on SH, R & B / Ranpur Gram Panchayat road. (Km. 1.520 / Hac. 0.0684)  Total Km-1.520 Hac-0.0684 |
| 3   | Details of displacement of people due to the project, if any;                               | : |                                                                                                                                                                                                                  |
| i)  | Number of families                                                                          | : | Nil                                                                                                                                                                                                              |
| ii) | Number of Schedule Castes / Scheduled Tribe families                                        | : | Nil                                                                                                                                                                                                              |