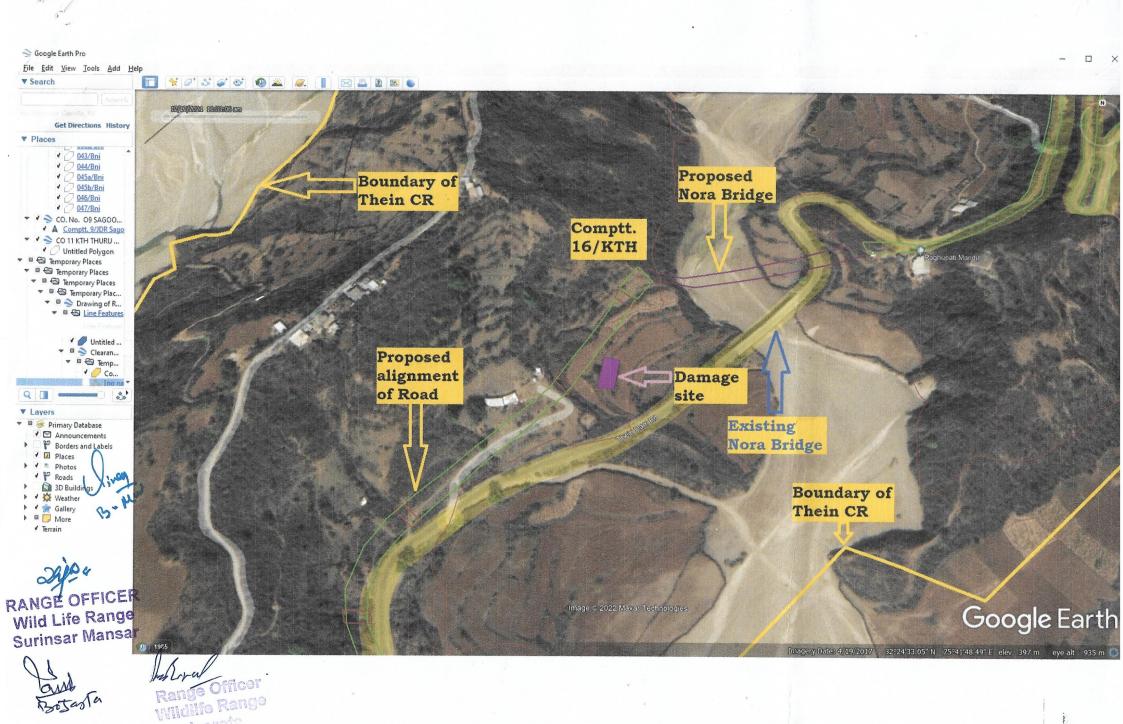

- 1. The density of the Forest Land has been corrected as 0.4 at 4(i) in Part-II online.
- 2. With respect to site inspection of undersigned, it is submitted the user agency started digging of earth work on 17/04/2022 which was immediately stopped by the concerned Range Officer and *prima-facia* damage case No. 1 of 2022-23 date 17-04-2022 was registered against the User agency. Further, a four members enquiry committee was constituted to ascertain the quantum of damage by User agency. The enquiry committee submitted his findings that an earth work of 70×30 feet has been excavated on the Private/Agricultural Land by User agency and there is no loss of pole/saplings or trees. Further, the enquiry committee also submitted that the damage site is located on Private/Agricultural Land which falls just outside the boundary of Reserved Forest of comptt. 16/KTH of Thein Conservation Reserve. Therefore, the earth work was executed on the Private/Agricultural field and thus there is no damage to any Forest land

Wildlife Warder Kathua and tree/pole/saplings as submitted by the enquiry team which was also verified and ascertained by the undersigned during 2<sup>nd</sup> site inspection on 25-05-2022. (Annexure –I).

R/Sir,

In context to the above cited subject, it is to submit that-

- 1. U/S along with the committee constituted, Range Officer Thein Conservation Reserve, and staff concerned visited the site as on 22.04.2021.
- As per site inspection it is found that Executive Engineer; R&B Division Kathua has tendered the work for construction of bridge at Noora Nala which falls in Co. 16/KTH of protected area of Their conservation reserve.
- As the Contractors started the earth work on 17.04.2022, Staff of Thein Conservation Reserve reached at site and managed to stop the work immediately (As stated by the Range Officer, Thein Conservation Reserve).
- 4. Before they stopped the work, User agency has done the Earth work of size 70X30 ft. approx which includes minor cutting and filling of about 5 ft. and there is no loss of tree/poles. (Pics with geo-reference enclosed)
- 5. As verified from the ground by the enquiry team the damage site apparently found in agricultural land but presently not under agricultural cultivation.
- 6. During enquiry from the officials of PWD R&B Division Kathua, it was found that the JCB was engaged with an attempt to land/approach on the proposed alignment through Non-Forest land (Private Land). The damage site is located in between the existing road and proposed alignment which falls outside the boundary of comptt. 16/KTH of Thein CR (copy of google imagery enclosed).

RANGE OFFICER
Wild Life Range
Surinsar Mansar

Way Office Range

and Tosta

- 7. As far as negligence of the part of the staff of wildlife protection department is concerned, they have done their job by moving swiftly to the site and managed to stop the work immediately and prevented the PWD R&B Division Kathua to enter in Comptt. 16/KTH/Reserved Forest/ Deemed Forest/state land.
- During the site inspection U/S along with team met with the officials of PWD and they have shown documents with respect to the proposed Project in the comptt. 16/KTH of Thein CR.

Therefore, it can be concluded that the damage site falls on Non-Forest land (Private Land) just outside the comptt. 16/KTH of Thein CR but the proposed alignment falls in Comptt.16/KTH and involves Reserved Forest/State land thus, requires necessary wildlife/forest clearance for the proposed Project by PWD R&B Division Kathua.

boundary of Reserved Forest of comptt. 16/KTH of Thein Conservation Reserve.

Therefore, the earth work was executed on the Private/Agricultural field and thus there is no damage to any Forest land and tree/pole/saplings as submitted by the enquiry team which was also verified and ascertained by the undersigned during 2<sup>nd</sup> site inspection on 25-05-2022.