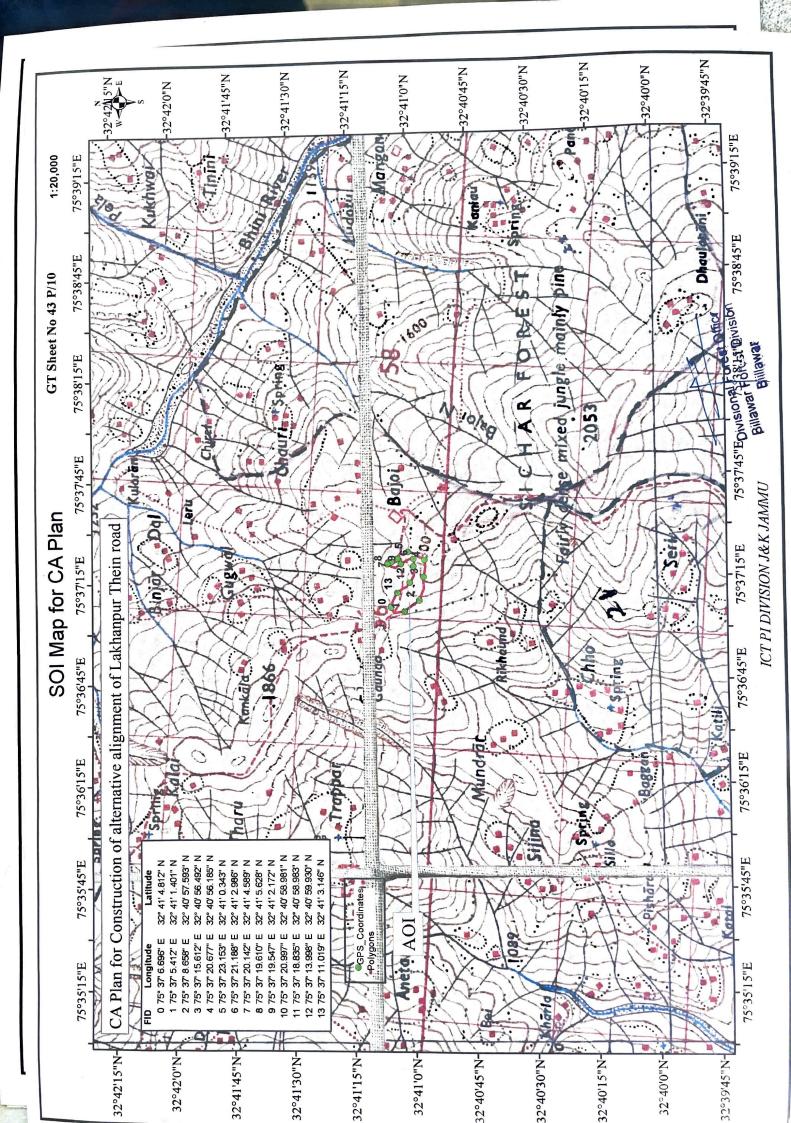

#### **Land Suitability Certificate by DFO (Territorial)**

This is to certify that 6.52 ha land bearing survey no./compartment no. 22/BLR of village Macchedi (Dull), Tehsil Billawar, District Kathua identified for compensatory afforestation is suitable for plantation from management point of view and is free from all sorts of encumbrances and encroachments.

### **Compensatory Afforestation Scheme**

| Full Title of the Forest land Diversion Project                                                                  | Construction of alternative alignment of Lakhanpur Thein road km 11th to 12th due to submergences of 2x39 Mtrs R.C.C. T-Girder bridge on Nora Nallah (at 410.00 Mtrs level) |                                  |                              |  |  |
|------------------------------------------------------------------------------------------------------------------|-----------------------------------------------------------------------------------------------------------------------------------------------------------------------------|----------------------------------|------------------------------|--|--|
| File No.                                                                                                         | FP/JK/ROAD/155190/2022                                                                                                                                                      |                                  |                              |  |  |
| Dated of Proposal:                                                                                               | 16-06-202 <b>2</b>                                                                                                                                                          |                                  |                              |  |  |
| Name of Forest Division (where Forest land is proposed to be diverted)                                           | Billawar Forest Division                                                                                                                                                    |                                  |                              |  |  |
| Forest Area to be diverted in Hac.                                                                               | 2.84                                                                                                                                                                        |                                  | Tale   1                     |  |  |
| Forest /Non Forest area to be planted                                                                            | CA is proposed to be carri                                                                                                                                                  | ed out on degraded F             | Forest land                  |  |  |
| No. of trees to be felled (which are coming in the alignment of the proposed project)                            | 134                                                                                                                                                                         |                                  |                              |  |  |
| No. of plants/poles coming in the alignment of the proposed project                                              | 0                                                                                                                                                                           | 1<br>70                          |                              |  |  |
| No. of plants to be planted in the CA scheme                                                                     | o. of plants to be planted in the CA scheme 6000                                                                                                                            |                                  |                              |  |  |
| Details of land where C.A. is to be carried out:                                                                 |                                                                                                                                                                             |                                  |                              |  |  |
| Degraded Forest land Yes/No.                                                                                     | Yes                                                                                                                                                                         | Area                             | 6.52 hac.                    |  |  |
| Non-Forest land                                                                                                  | NA                                                                                                                                                                          | Area                             | NA                           |  |  |
| Forest Division                                                                                                  | Billawar Forest Division                                                                                                                                                    | District                         | Kathua                       |  |  |
| Range                                                                                                            | Billawar Forest Division                                                                                                                                                    | Tehsil                           | Billawar                     |  |  |
| Compartment No.                                                                                                  | 22/Blr                                                                                                                                                                      | Kh. No. (For non<br>Forest land) | NA                           |  |  |
| C.A. Site (Name of the location)                                                                                 | Dull                                                                                                                                                                        | C.A. area (in hac)               | 6.52                         |  |  |
| C.A. site Geo Coordinates:                                                                                       |                                                                                                                                                                             |                                  |                              |  |  |
| Start Point: Latitude                                                                                            | 32 <sup>0</sup> 41.4.812" N                                                                                                                                                 | Longitude                        | 75 <sup>0</sup> 37'6.696" E  |  |  |
| Ending Point:Latitude                                                                                            | 32 <sup>0</sup> 41' 3.146" N                                                                                                                                                | Longitude                        | 75 <sup>0</sup> 37'11.019" E |  |  |
| In case of non-Forest area identified for CA then what is distance of CA site from the adjoining Forest Boundary | NA NA                                                                                                                                                                       |                                  |                              |  |  |
| 1. Description of C.A. site                                                                                      |                                                                                                                                                                             |                                  |                              |  |  |
| a. Soil Type                                                                                                     | The soil in general is medium in depth assiociated with pebbles, boulders and course sand.                                                                                  |                                  |                              |  |  |
| b. Topography: Hilly/undulating/plain                                                                            | Hilly                                                                                                                                                                       |                                  |                              |  |  |
| c. Slope: Steep/medium/gentle                                                                                    | Steep/medium/gentle Medium                                                                                                                                                  |                                  |                              |  |  |
| d. For non Forest land-description of existing vegetation/root stock and density                                 | NA                                                                                                                                                                          |                                  |                              |  |  |
| e. In case of degraded Forest land-description of Forest type and crown density                                  | Forest Type is Upper or Himalayan Chir Pine Forest with average crown density of around 0.4 (40 %) It is a part of Conservation/Protection Working Circle.                  |                                  |                              |  |  |