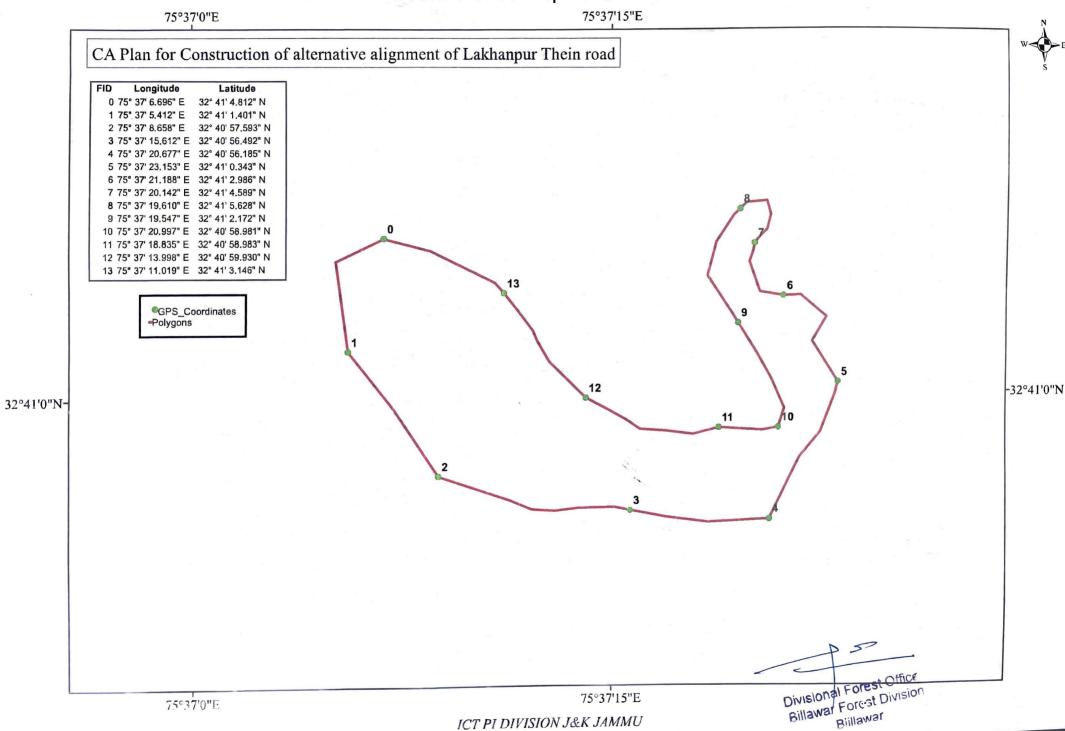

### **Compensatory Afforestation Scheme**

| Full Title of the Forest land Diversion Project                                                                  | Construction of alternative alignment of Lakhanpur Thein road km 11th to 12th due to submergences of 2x39 Mtrs R.C.C. T-Girder bridge on Nora Nallah (at 410.00 Mtrs level) |                                  |                              |  |  |
|------------------------------------------------------------------------------------------------------------------|-----------------------------------------------------------------------------------------------------------------------------------------------------------------------------|----------------------------------|------------------------------|--|--|
| File No.                                                                                                         | FP/JK/ROAD/155190/2022                                                                                                                                                      |                                  |                              |  |  |
| Dated of Proposal:                                                                                               | 16-06-202 <b>2</b>                                                                                                                                                          |                                  |                              |  |  |
| Name of Forest Division (where Forest land is proposed to be diverted)                                           | Billawar Forest Division                                                                                                                                                    |                                  |                              |  |  |
| Forest Area to be diverted in Hac.                                                                               | 2.84                                                                                                                                                                        |                                  | Tale   1                     |  |  |
| Forest /Non Forest area to be planted                                                                            | CA is proposed to be carri                                                                                                                                                  | ed out on degraded F             | Forest land                  |  |  |
| No. of trees to be felled (which are coming in the alignment of the proposed project)                            | 134                                                                                                                                                                         |                                  |                              |  |  |
| No. of plants/poles coming in the alignment of the proposed project                                              | 0                                                                                                                                                                           | 1<br>70                          |                              |  |  |
| No. of plants to be planted in the CA scheme                                                                     | o. of plants to be planted in the CA scheme 6000                                                                                                                            |                                  |                              |  |  |
| Details of land where C.A. is to be carried out:                                                                 |                                                                                                                                                                             |                                  |                              |  |  |
| Degraded Forest land Yes/No.                                                                                     | Yes                                                                                                                                                                         | Area                             | 6.52 hac.                    |  |  |
| Non-Forest land                                                                                                  | NA                                                                                                                                                                          | Area                             | NA                           |  |  |
| Forest Division                                                                                                  | Billawar Forest Division                                                                                                                                                    | District                         | Kathua                       |  |  |
| Range                                                                                                            | Billawar Forest Division                                                                                                                                                    | Tehsil                           | Billawar                     |  |  |
| Compartment No.                                                                                                  | 22/Blr                                                                                                                                                                      | Kh. No. (For non<br>Forest land) | NA                           |  |  |
| C.A. Site (Name of the location)                                                                                 | Dull                                                                                                                                                                        | C.A. area (in hac)               | 6.52                         |  |  |
| C.A. site Geo Coordinates:                                                                                       |                                                                                                                                                                             |                                  |                              |  |  |
| Start Point: Latitude                                                                                            | 32 <sup>0</sup> 41.4.812" N                                                                                                                                                 | Longitude                        | 75 <sup>0</sup> 37'6.696" E  |  |  |
| Ending Point:Latitude                                                                                            | 32 <sup>0</sup> 41' 3.146" N                                                                                                                                                | Longitude                        | 75 <sup>0</sup> 37'11.019" E |  |  |
| In case of non-Forest area identified for CA then what is distance of CA site from the adjoining Forest Boundary | NA NA                                                                                                                                                                       |                                  |                              |  |  |
| 1. Description of C.A. site                                                                                      |                                                                                                                                                                             |                                  |                              |  |  |
| a. Soil Type                                                                                                     | The soil in general is medium in depth assiociated with pebbles, boulders and course sand.                                                                                  |                                  |                              |  |  |
| b. Topography: Hilly/undulating/plain                                                                            | Hilly                                                                                                                                                                       |                                  |                              |  |  |
| c. Slope: Steep/medium/gentle                                                                                    | Steep/medium/gentle Medium                                                                                                                                                  |                                  |                              |  |  |
| d. For non Forest land-description of existing vegetation/root stock and density                                 | NA                                                                                                                                                                          |                                  |                              |  |  |
| e. In case of degraded Forest land-description of Forest type and crown density                                  | Forest Type is Upper or Himalayan Chir Pine Forest with average crown density of around 0.4 (40 %) It is a part of Conservation/Protection Working Circle.                  |                                  |                              |  |  |