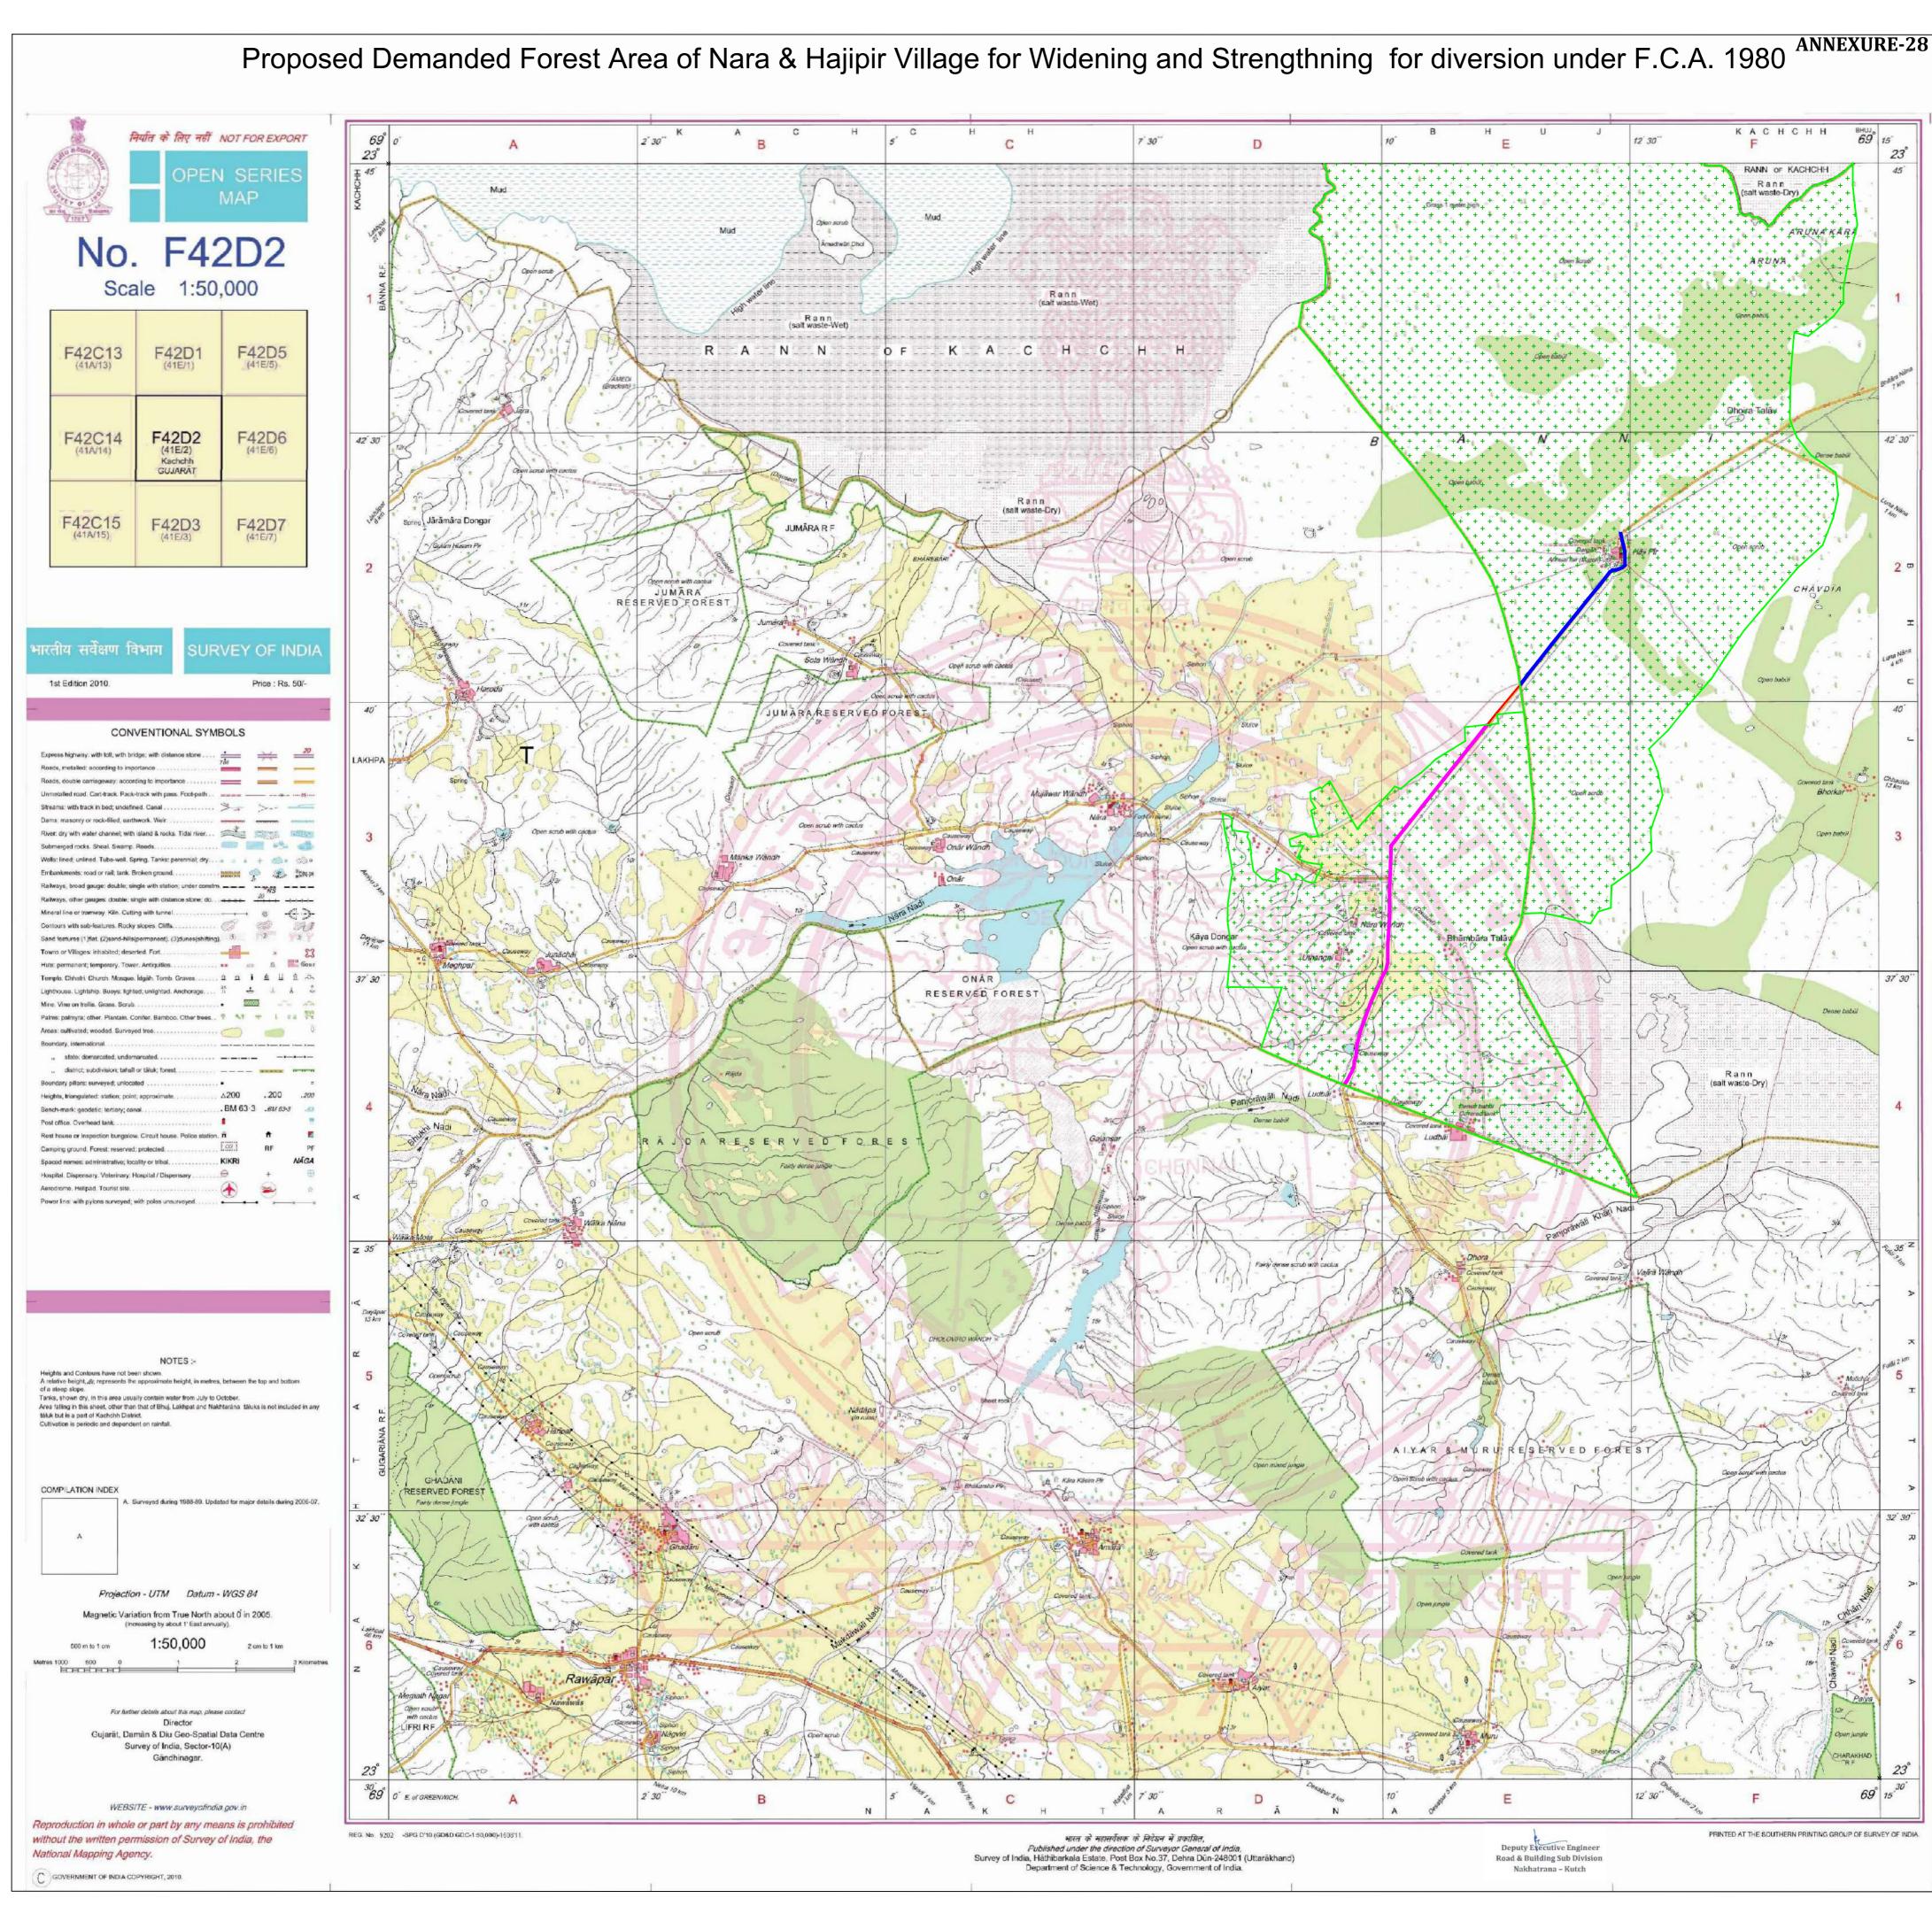

Government of Gujarat, Road & Building Department, sanctioning widening and strengthening of existing Deshalpar-Hajipir road Km. 16.00 to Km. 32.00. The existing B T surface is 3.75 meter and now it will be widening to 9.57 meter (B.TSurface+sidesolders) and . One end of this road is connecting to the Ghaduli- Shantalpur road and one end is connected to Bhuj-Lakhpat road. After the completion of this project traffic of this area could be controlled and also provide the economical boost to this remote area of kutch District.

While starting the site survey of this work we came to know that the some part of length this road is passing through the forest land of Nara (Kutch West Forest Division, 6.4210 Ha) and Hajipir Village (BanniGrass land Forest Division, 3.1984 Ha). Because this route is already exist and we have to work with this same route so there is no any other alternative route is possible to avoid the forest land.

While starting the site survey of this work we came to know that the some part of length this road is passing through the forest land of Nara (Kutch West Forest Division, 6.4210 Ha) and Hajipir Village (Banni Grass land Forest Division, 3.1984 Ha). Because this route is already exist and we have to work with this same route so there is no any other alternative route is possible to avoid the forest land.