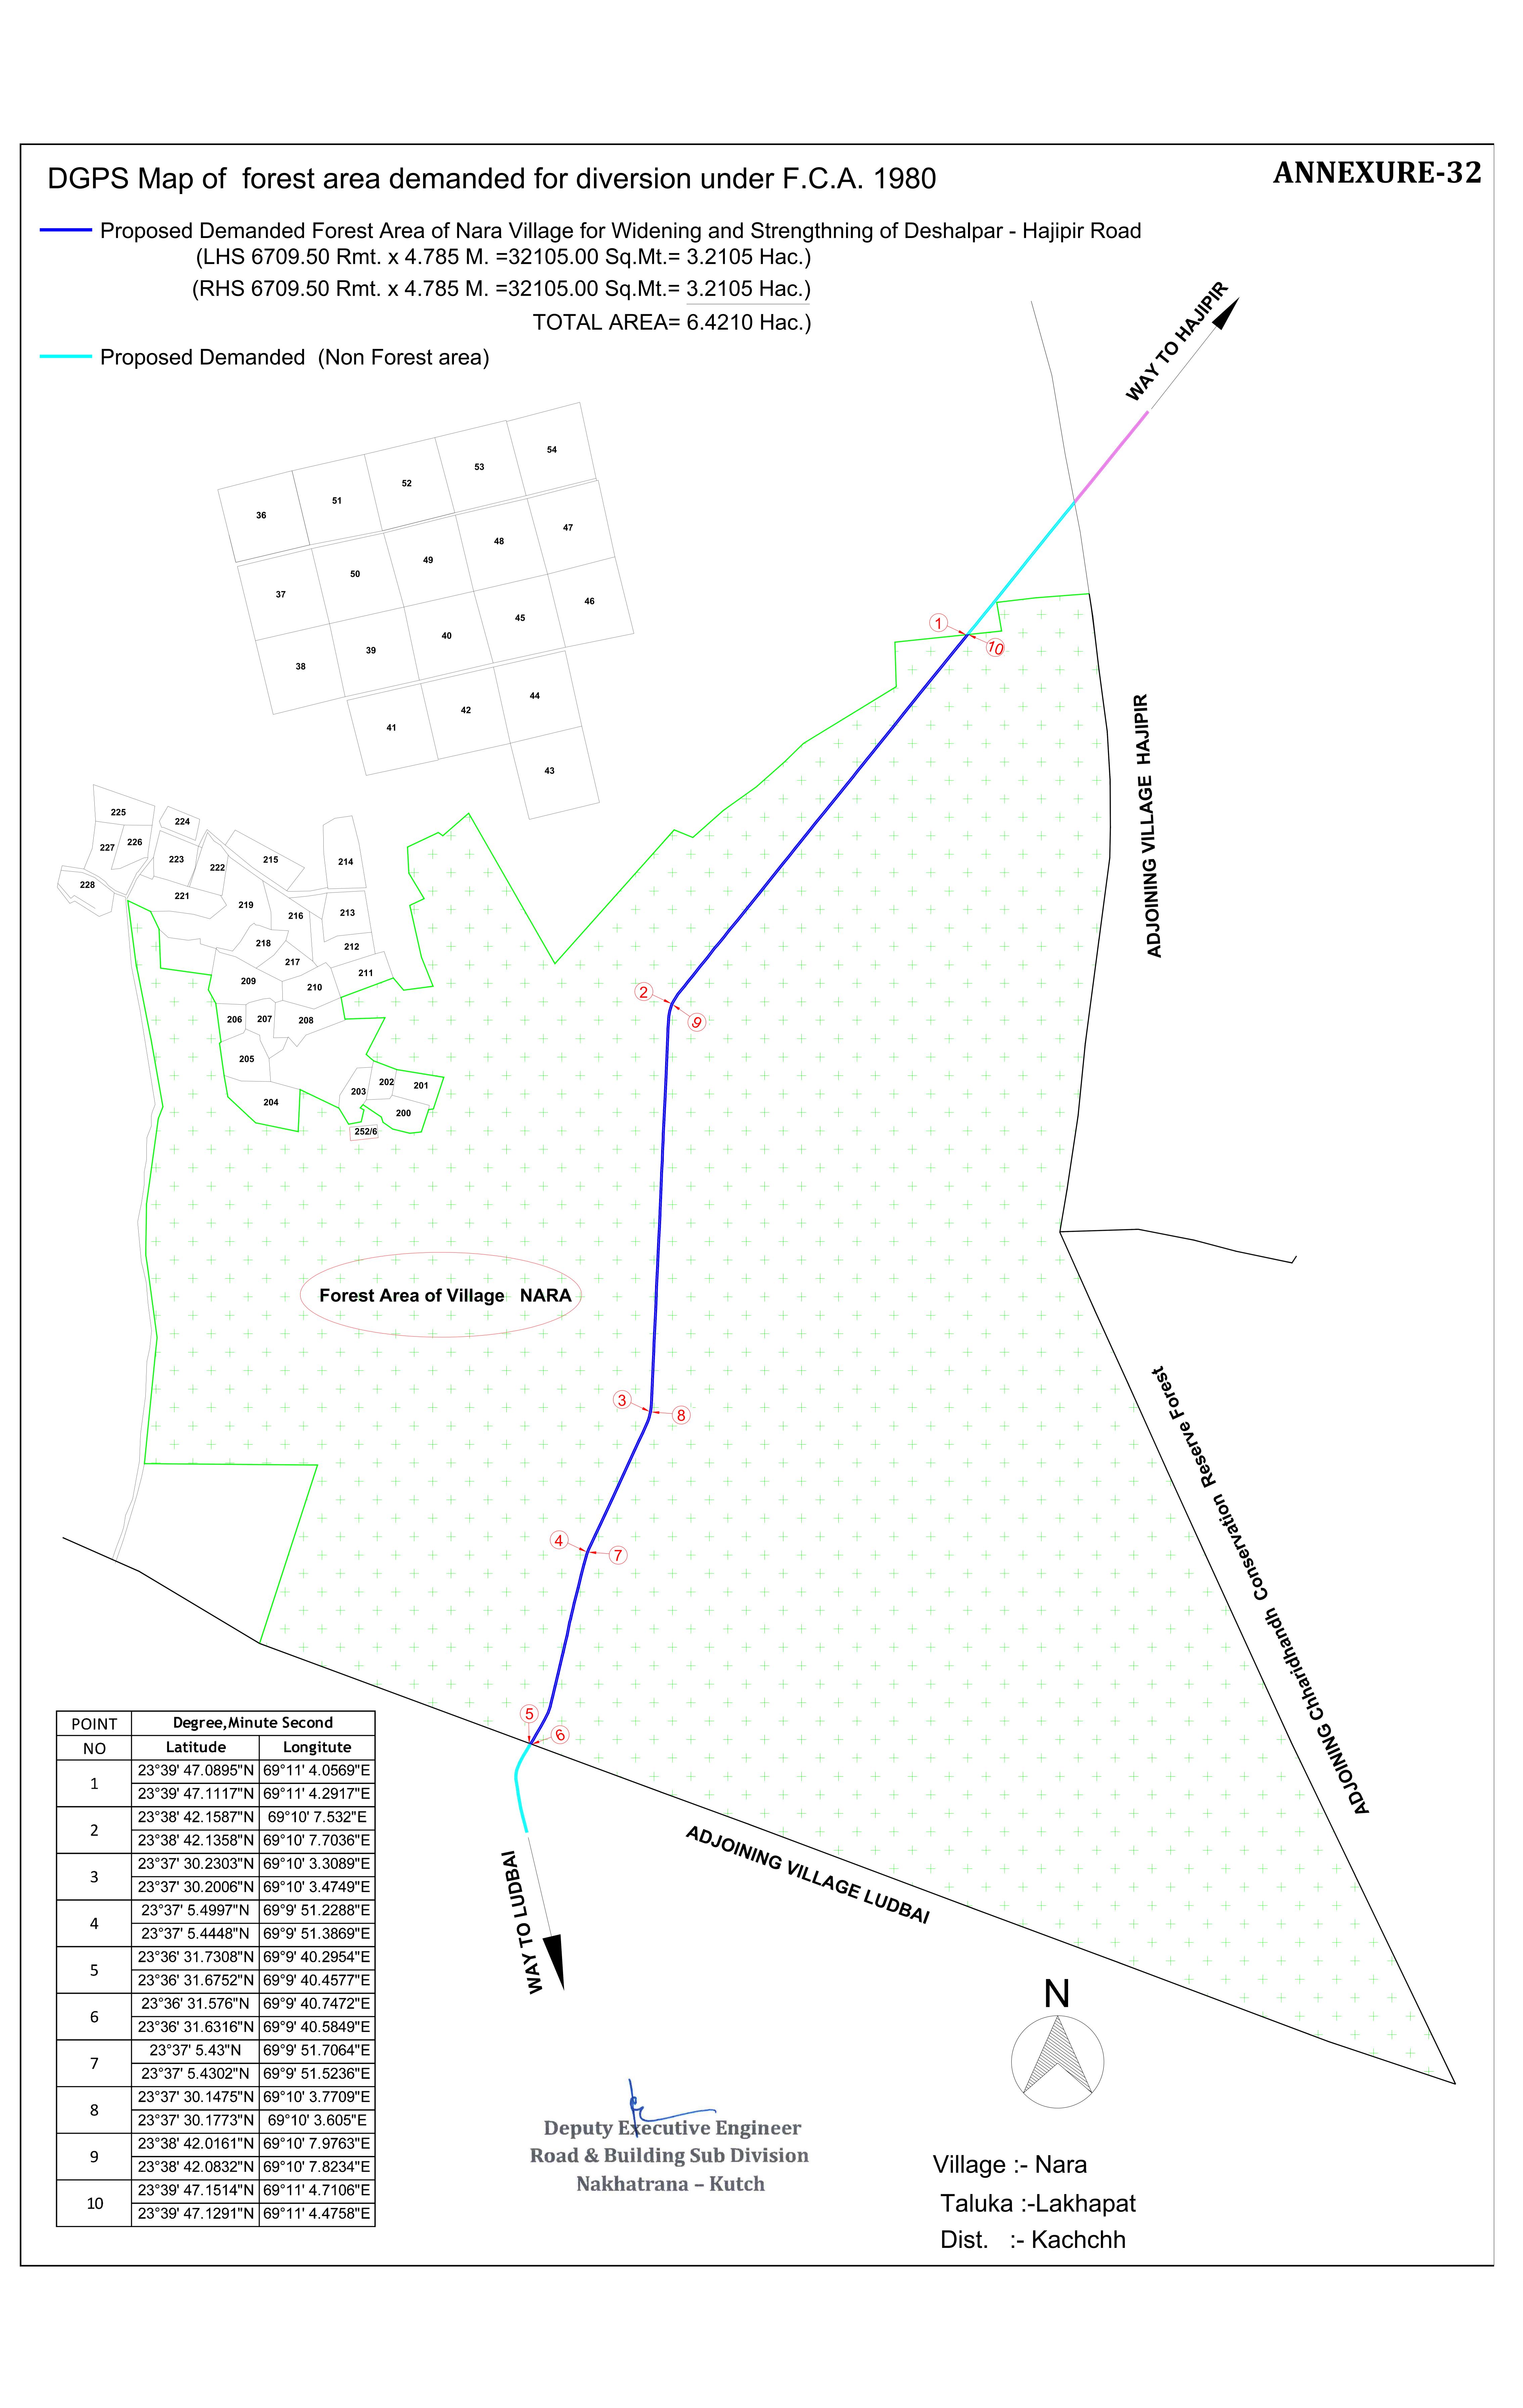

While starting the site survey of this work we came to know that the some part of length this road is passing through the forest land of Nara (Kutch West Forest Division, 6.4210 Ha) and Hajipir Village (BanniGrass land Forest Division, 3.1984 Ha). Because this route is already exist and we have to work with this same route so there is no any other alternative route is possible to avoid the forest land.

Here we are submitting the FCA proposal with all necessary Annexure six copies for the diversion of 6.421 Ha forest land of Nara Village permission to Widening and Strengthening of Deshalapar-Hajipir Road.

#### FORM - 'A'

Form for seeking prior approval under section 2 of the proposal by the State Government and other authorities.

PART-I

(To be filled up by user agency)

| 1         | (To be filled up by user agency)  Project Details |                                                                                                                                                                                                                                                                                                                                                                                       |                 |                                         |              |                                                                                                                                                     |                                                                                  |                                                                      |                     |  |  |  |
|-----------|---------------------------------------------------|---------------------------------------------------------------------------------------------------------------------------------------------------------------------------------------------------------------------------------------------------------------------------------------------------------------------------------------------------------------------------------------|-----------------|-----------------------------------------|--------------|-----------------------------------------------------------------------------------------------------------------------------------------------------|----------------------------------------------------------------------------------|----------------------------------------------------------------------|---------------------|--|--|--|
|           |                                                   |                                                                                                                                                                                                                                                                                                                                                                                       |                 |                                         |              |                                                                                                                                                     | ng and Strengthen                                                                | ing of Deshalnar-H                                                   | aiinir Road         |  |  |  |
|           |                                                   | which the forest land is required.                                                                                                                                                                                                                                                                                                                                                    |                 |                                         |              |                                                                                                                                                     | Widening and Strengthening of Deshalpar-Hajipir Road<br>Ta:Nakatrana, Dist:Kutch |                                                                      |                     |  |  |  |
|           | Ш                                                 | Map showing the requ<br>adjoining forest on a m                                                                                                                                                                                                                                                                                                                                       |                 | l, boundary of                          |              | Map of demanded area in Survey of India Toposheet, Index map<br>and DGPS map of demanded area is attached in respectective<br>annexure-28,29 and 32 |                                                                                  |                                                                      |                     |  |  |  |
|           | 111                                               | Cost of the Project                                                                                                                                                                                                                                                                                                                                                                   |                 |                                         |              | Rs. 31 c                                                                                                                                            | r.(Approx.)                                                                      |                                                                      |                     |  |  |  |
|           | IV                                                | Justification for locating the project in forest area  Cost benefit analysis (to be enclosed)                                                                                                                                                                                                                                                                                         |                 |                                         |              |                                                                                                                                                     | project is the widen ace road which is p                                         | ing and strengtheni<br>assing through the f<br>to avoid forest land. | orest land so there |  |  |  |
|           | V                                                 |                                                                                                                                                                                                                                                                                                                                                                                       |                 |                                         |              |                                                                                                                                                     | d (Annexure – 5)                                                                 |                                                                      |                     |  |  |  |
|           | VI                                                | Employment like to be generated                                                                                                                                                                                                                                                                                                                                                       |                 |                                         |              |                                                                                                                                                     | mately 40-50 work<br>he work.                                                    | ers are required on                                                  | daily basis the     |  |  |  |
|           | Pur                                               | pose-wise break-up of th                                                                                                                                                                                                                                                                                                                                                              | e total land re | quired.                                 | 1.           |                                                                                                                                                     |                                                                                  |                                                                      |                     |  |  |  |
|           | Sr                                                | . No.                                                                                                                                                                                                                                                                                                                                                                                 |                 |                                         | LHS          |                                                                                                                                                     |                                                                                  |                                                                      |                     |  |  |  |
|           |                                                   |                                                                                                                                                                                                                                                                                                                                                                                       | Village         | Sr.No                                   | Lengt        | h in m.                                                                                                                                             | Width in m.                                                                      | Area in Sq.m.                                                        | Area in<br>Hector   |  |  |  |
|           |                                                   | eshalapar-Hajipir                                                                                                                                                                                                                                                                                                                                                                     | Nara            | 252/pk 670                              |              |                                                                                                                                                     |                                                                                  | 32105                                                                | 3.2105              |  |  |  |
|           | to                                                | oad. Ch Km: 21+0405<br>27+750 at Village<br>ara                                                                                                                                                                                                                                                                                                                                       | Village         | Sr.No                                   | Length in m. |                                                                                                                                                     | RHS<br>Width in m.                                                               | Area in Sq.m.                                                        | Area in<br>Hector   |  |  |  |
|           |                                                   |                                                                                                                                                                                                                                                                                                                                                                                       | Nara            | 252/pk                                  | 670          | 09.5                                                                                                                                                | 4.785                                                                            | 32105                                                                | 3.2105              |  |  |  |
|           | To                                                | otal                                                                                                                                                                                                                                                                                                                                                                                  |                 |                                         |              | 6.421                                                                                                                                               |                                                                                  |                                                                      |                     |  |  |  |
|           | Det                                               | Details of displacement of people due to the project, if any                                                                                                                                                                                                                                                                                                                          |                 |                                         |              |                                                                                                                                                     |                                                                                  |                                                                      |                     |  |  |  |
|           | 1                                                 | Number of families                                                                                                                                                                                                                                                                                                                                                                    |                 |                                         |              | Nil                                                                                                                                                 |                                                                                  |                                                                      |                     |  |  |  |
|           | 11                                                | Number of Schedule ca                                                                                                                                                                                                                                                                                                                                                                 | astes / Schedul | ed Tribe famil                          | ies          | Nil                                                                                                                                                 |                                                                                  |                                                                      |                     |  |  |  |
|           |                                                   |                                                                                                                                                                                                                                                                                                                                                                                       |                 |                                         |              |                                                                                                                                                     |                                                                                  |                                                                      |                     |  |  |  |
|           | 111                                               | Rehabilitation plan (to                                                                                                                                                                                                                                                                                                                                                               | be enclosed)    | -                                       |              | Not Required                                                                                                                                        |                                                                                  |                                                                      |                     |  |  |  |
| <b>i.</b> |                                                   | Lether clearance under En<br>uired? (Yes/No)                                                                                                                                                                                                                                                                                                                                          | vironment (Pr   | otection) Act,                          | 1986         | Not Applicable                                                                                                                                      |                                                                                  |                                                                      |                     |  |  |  |
|           | und<br>com<br>affo<br>safe<br>Gov<br>Safe         | Undertaking to bear the cost of raising and maintenance of compensatory afforestation and / or penal compensatory afforestation as well as cost for protection and regeneration of safety zone etc. as per the scheme prepared by the State Government (undertaking to be enclosed)  Safety zone etc. as per the scheme prepared by the State Government (Undertaking to be enclosed) |                 | Undertaking is enclosed (Annexure – 11) |              |                                                                                                                                                     |                                                                                  |                                                                      |                     |  |  |  |
| i.        | 1007075                                           | ails of Certificates / docu<br>instruction                                                                                                                                                                                                                                                                                                                                            | ments enclose   | d and require                           | d under      |                                                                                                                                                     | All the necessary documents and certificates are enclosed with the proposal.     |                                                                      |                     |  |  |  |