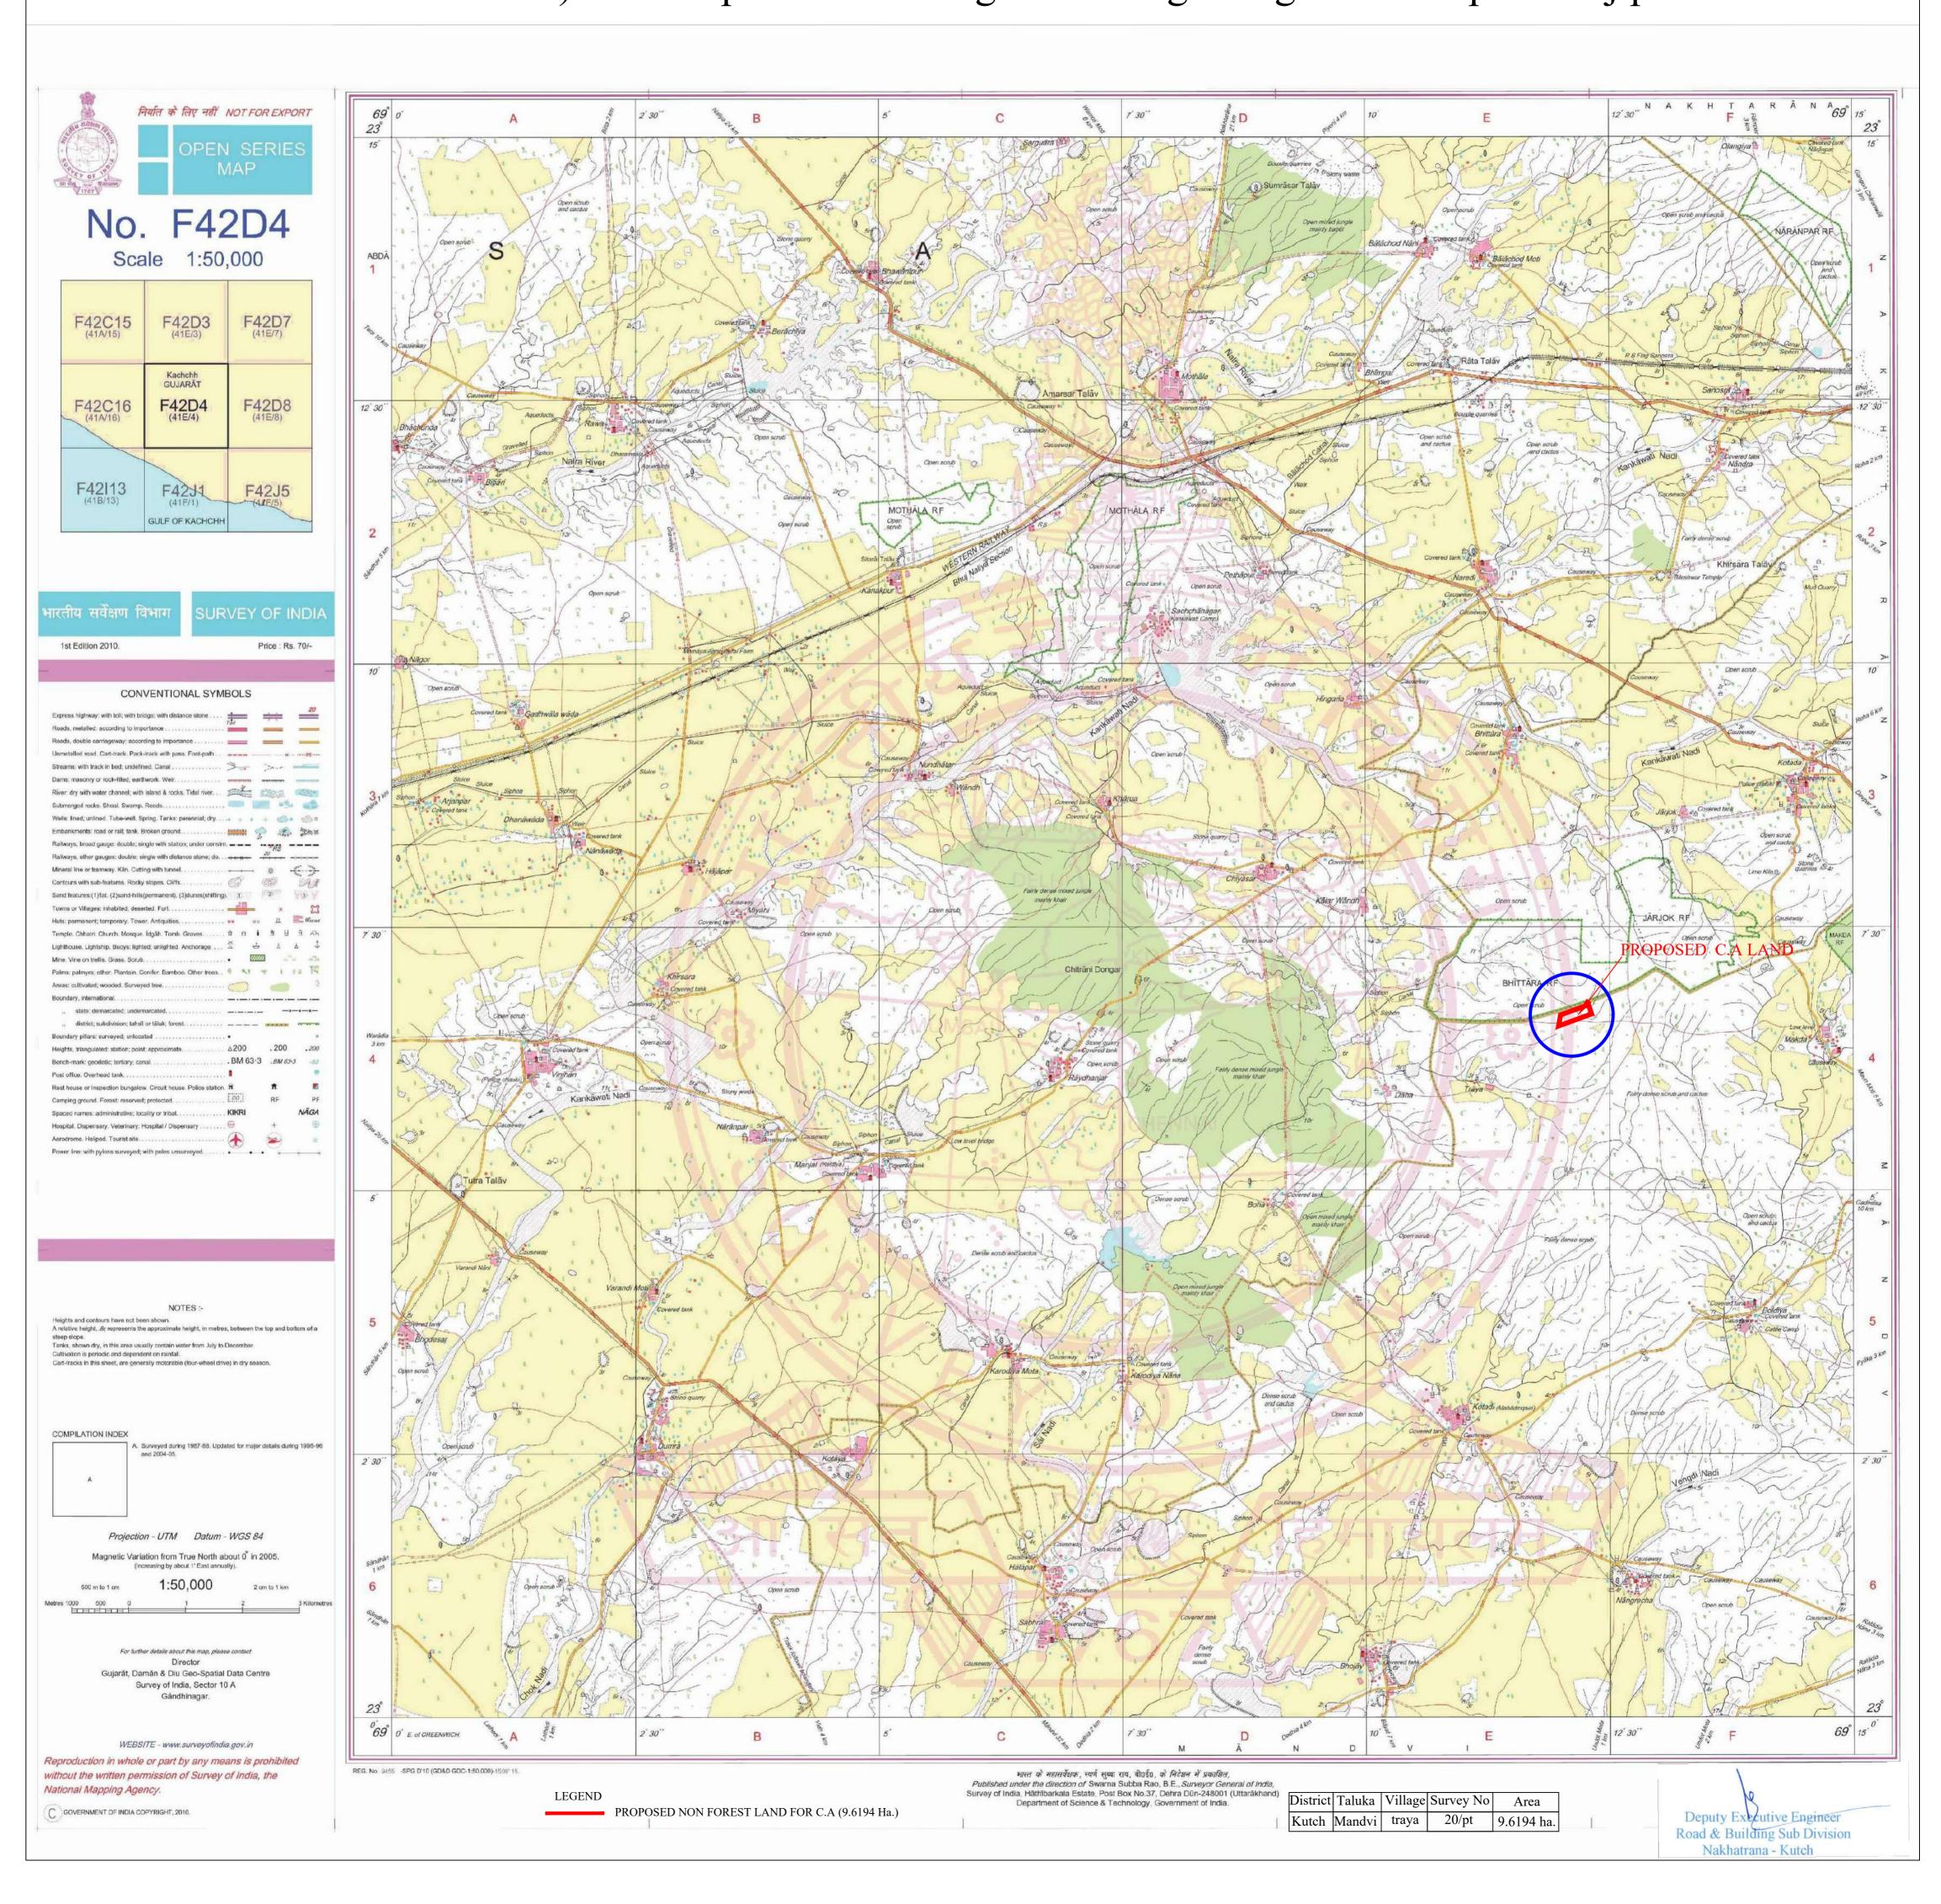

(iii). Copy of Survey of India Toposheet indicating boundary of forest land proposed to be diverted:

(iv). Scanned copy of the Geo-referenced map of the forest land proposed to be diverted prepared by using GPS or Total Station:

#### Additional information Details

| Documents |           |                                                                                |  |  |  |  |  |
|-----------|-----------|--------------------------------------------------------------------------------|--|--|--|--|--|
| S.No      | Documents | Remarks                                                                        |  |  |  |  |  |
| 1         | <u></u>   | map of traya village is<br>after promulgation so in<br>this map sr no is 20/pt |  |  |  |  |  |