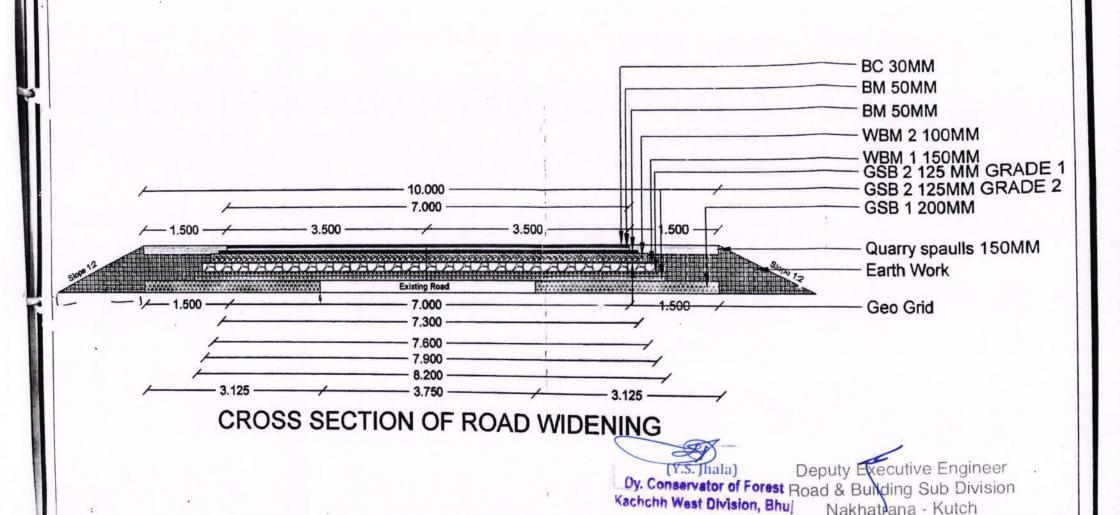

While starting the site survey of this work we came to know that the some part of length this road is passing through the forest land of Nara (Kutch West Forest Division, 6.4210 Ha) and Hajipir Village (BanniGrass land Forest Division, 3.1984 Ha). Because this route is already exist and we have to work with this same route so there is no any other alternative route is possible to avoid the forest land.