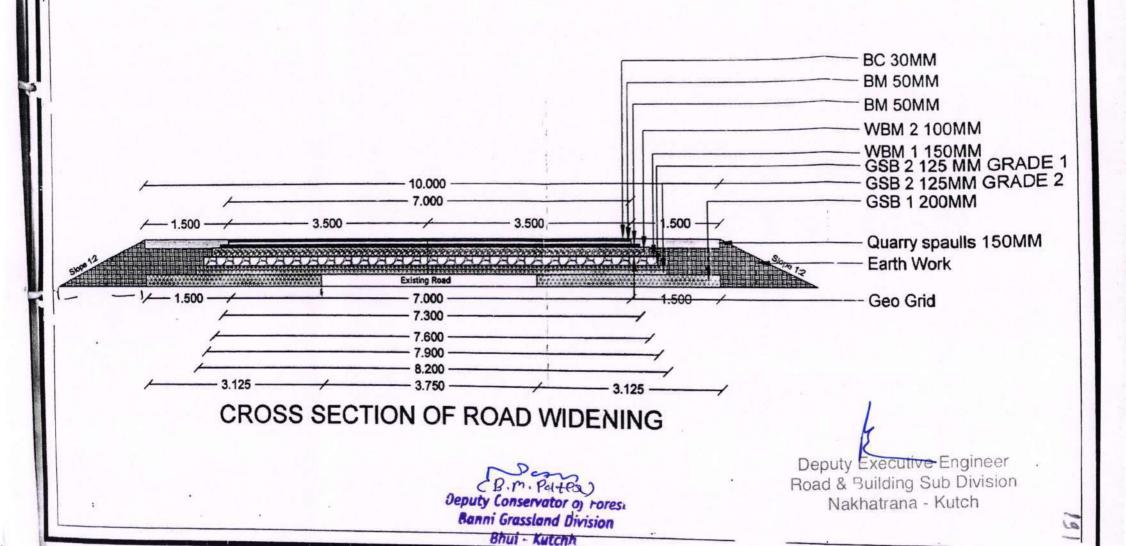

While starting the site survey of this work we came to know that the some part of length this road is passing through the forest land of Nara (Kutch West Forest Division, 6.4210 Ha) and Hajipir Village (Banni Grass land Forest Division, 3.1984 Ha). Because this route is already exist and we have to work with this same route so there is no any other alternative route is possible to avoid the forest land.