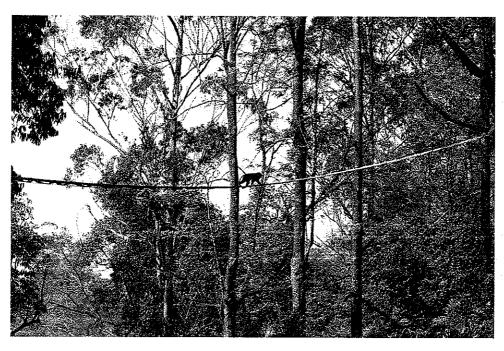

DCF, Sagar has reported that "previously Wildlife Mitigation Plan was approved for ₹420.83 Lakhs by the Wildlife Warden vide letter No. PCCF/WL/D/CR-51/2018-19 dated 11-09-2023. And separate Wildlife Plan unrestricted Mitigation for the movements of Arboreal animals is prepared. In which 16 locations in the proposed forest land have been identified for the construction of canopy bridges with the consultation of local forest authorities"

The copy attached as Annexure-A4.

Further, the user agency has reported that Ministry of Road Transport & Highways has sanctioned Rs. 2593 lakhs for the forest clearance related expenditure vide Letter No. NH-12037/26/2022/KNT/South-I dated: 21-03-2023. Out of 3607 Lakhs Rs. 25 Lakhs will be utilized for the construction of canopy bridges in 16 identified locations across the proposed NH-766C Mavinakoppa to Adugodi road.