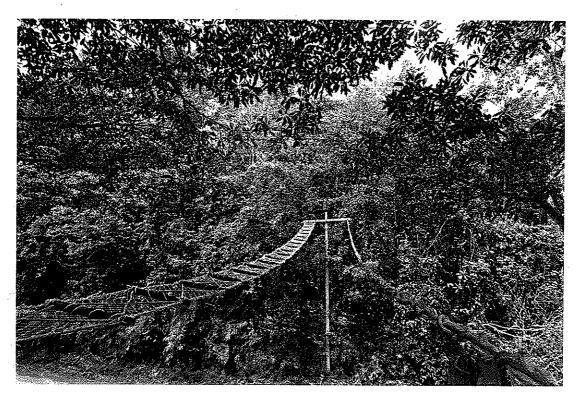

DCF, Sagar has reported that "previously Wildlife Mitigation Plan was approved for ₹420.83 Lakhs by the Wildlife Warden vide letter No. PCCF/WL/D/CR-51/2018-19 dated 11-09-2023. And separate Wildlife Plan unrestricted Mitigation for the movements of Arboreal animals is prepared. In which 16 locations in the proposed forest land have been identified for the construction of canopy bridges with the consultation of local forest authorities"

The copy attached as Annexure-A4.

Further, the user agency has reported that Ministry of Road Transport & Highways has sanctioned Rs. 2593 lakhs for the forest clearance related expenditure vide Letter No. NH-12037/26/2022/KNT/South-I dated: 21-03-2023. Out of 3607 Lakhs Rs. 25 Lakhs will be utilized for the construction of canopy bridges in 16 identified locations across the proposed NH-766C Mavinakoppa to Adugodi road.