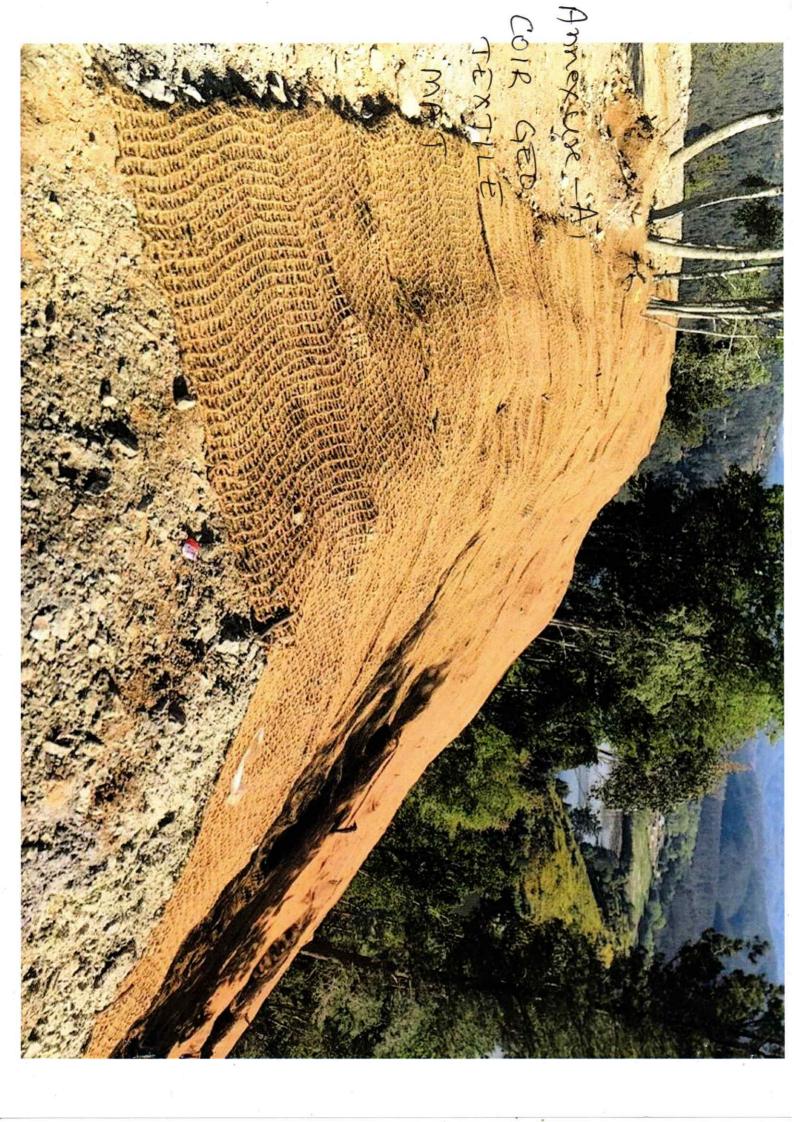

| SI<br>no | Observation                                                                                                                                                                                                                                                                                                                                                                         | Compliance information                                                                                                         |  |  |
|----------|-------------------------------------------------------------------------------------------------------------------------------------------------------------------------------------------------------------------------------------------------------------------------------------------------------------------------------------------------------------------------------------|--------------------------------------------------------------------------------------------------------------------------------|--|--|
| 1        | As the area proposed forms a western Ghats, which are highly prone to landslides on disturbance, an appropriate slope stabilization plan which include both engineering and biological measures is to be prepared in consultation with the local Forest authorities The necessary budgetary provisions for the same should be included as a part of the proposal by the user agency | Engineering and Biological measures has<br>been prepared in consultation with local<br>Forest authorities and copy attached as |  |  |