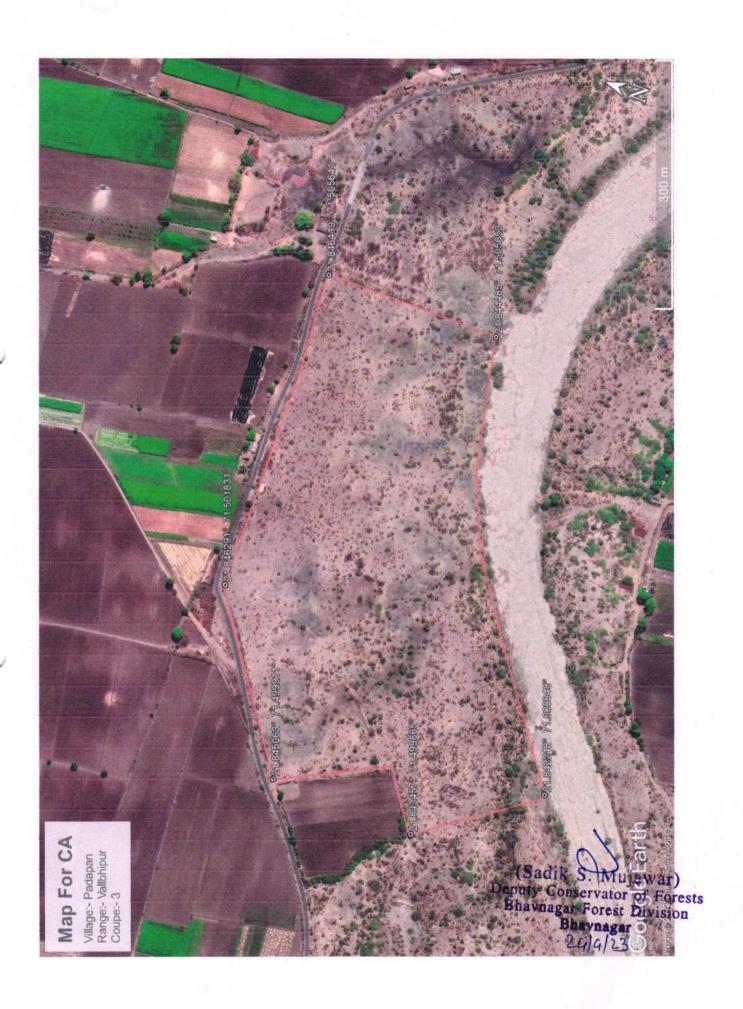

| Sr | District  | Taluka      | Range       | Village         | Survey<br>No | Working<br>Circle             | Area<br>(Ha.) | Coupe<br>No | Perimeter<br>for<br>Fencing |
|----|-----------|-------------|-------------|-----------------|--------------|-------------------------------|---------------|-------------|-----------------------------|
| 1  | Botad     | Gadhada     | Vallabhipur | Limbadiya       | 82           | Degraded<br>Area IMP.<br>WC.  | 30.00         | 3           | 4564.00                     |
| 2  | Botad     | Gadhada     | Vallabhipur | Limbadiya       | 85           | Degraded<br>Area IMP.<br>WC.  | 20.00         | 4           | 2243.00                     |
| 3  | Botad     | Gadhada     | Vallabhipur | Rasnal          | 276 Pt       | Degraded<br>Area IMP.<br>WC.  | 20.00         | 1           | 3600.00                     |
| 4  | Botad     | Gadhada     | Vallabhipur | Rasnal          | 276 Pt       | Degraded<br>Area IMP.<br>WC.  | 20.00         | 2           | 2867.00                     |
| 5  | Botad     | Gadhada     | Vallabhipur | Padapan         | 50           | Protection<br>Cum IMP.<br>WC. | 15.00         | 3           | 1820.00                     |
| 6  | Botad     | Gadhada     | Vallabhipur | Gordaka         | 119          | Degraded<br>Area IMP.<br>WC.  | 25.00         | 4           | 3262.00                     |
| 7  | Bhavnagar | Vallabhipur | Vallabhipur | Patna<br>(Bhal) | 294 Pt       | Protection<br>Cum IMP.<br>WC. | 45.00         | 2           | 2795.00                     |
| 8  | Bhavnagar | Vallabhipur | Vallabhipur | Patna<br>(Bhal) | 295 Pt       | Protection<br>Cum IMP.<br>WC. | 30.00         | 1           | 3259.00                     |
| 9  | Bhavnagar | Vallabhipur | Vallabhipur | Patna<br>(Bhal) | 294 Pt       | Protection<br>Cum IMP.<br>WC. | 35.00         | 5           | 2554.00                     |