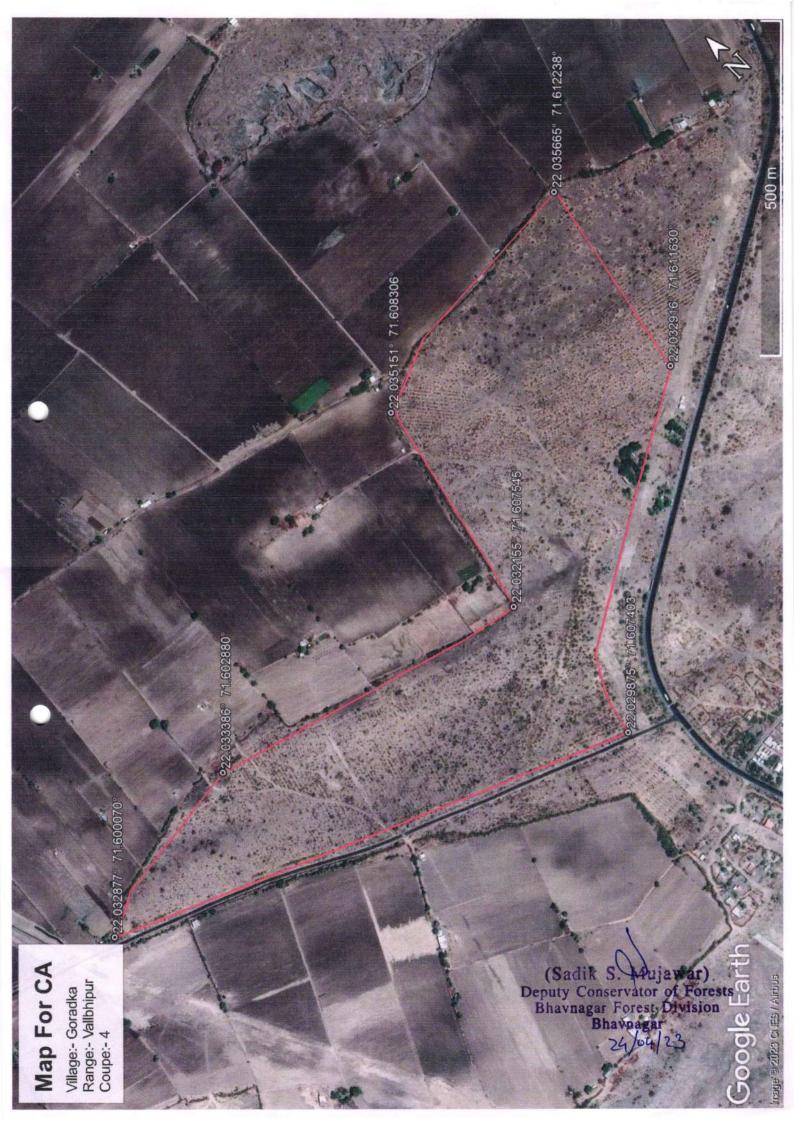

| Sr | District  | Taluka      | Range       | Village   | Survey<br>No | Working<br>Circle             | Area<br>(Ha.) | Coupe<br>No  | Perimeter<br>for<br>Fencing |
|----|-----------|-------------|-------------|-----------|--------------|-------------------------------|---------------|--------------|-----------------------------|
| 10 | Bhavnagar | Vallabhipur | Vallabhipur | Panvi     | 165 &<br>178 | Protection<br>Cum IMP.<br>WC. | 20.00         | 6            | 2902.00                     |
| 11 | Bhavnagar | Vallabhipur | Vallabhipur | Panvi     | 178          | Protection<br>Cum IMP.<br>WC. | 10.00         | 5            | 1611.00                     |
| 12 | Bhavnagar | Gariyadhar  | Palitana    | Manpur    | 149 Pt       | Degraded<br>Area IMP.<br>WC.  | 29.00         | 3            | 2680.00                     |
| 13 | Bhavnagar | Shihor      | Shihor      | Chorvadla | 60           | Protection<br>Cum IMP.<br>WC. | 50.00         | 4,5,6 &<br>7 | 6863.00                     |
|    | •         |             |             |           |              | Total (Ha.)                   | 349.0         |              | 41020.00                    |

| Sr. | District  | Taluka      | Range       | Village         | Survey<br>No | Working<br>Circle          | Area<br>(Ha.) | Coupe No  |
|-----|-----------|-------------|-------------|-----------------|--------------|----------------------------|---------------|-----------|
| 1   | Botad     | Gadhada     | Vallabhipur | Limbadiya       | 82           | Degraded Area<br>IMP. WC.  | 30.00         | 3         |
| 2   | Botad     | Gadhada     | Vallabhipur | Limbadiya       | 85           | Degraded Area<br>IMP. WC.  | 20.00         | 4         |
| 3   | Botad     | Gadhada     | Vallabhipur | Rasnal          | 276 Pt       | Degraded Area<br>IMP. WC.  | 20.00         | 1         |
| 4   | Botad     | Gadhada     | Vallabhipur | Rasnal          | 276 Pt       | Degraded Area<br>IMP. WC.  | 20.00         | 2         |
| 5   | Botad     | Gadhada     | Vallabhipur | Padapan         | 50           | Protection Cum<br>IMP. WC. | 15.00         | 3         |
| 6   | Botad     | Gadhada     | Vallabhipur | Gordaka         | 119          | Degraded Area<br>IMP. WC.  | 25.00         | 4         |
| 7   | Bhavnagar | Vallabhipur | Vallabhipur | Patna<br>(Bhal) | 294 Pt       | Protection Cum IMP. WC.    | 45.00         | 2         |
| 8   | Bhavnagar | Vallabhipur | Vallabhipur | Patna<br>(Bhal) | 295 Pt       | Protection Cum IMP. WC.    | 30.00         | 1         |
| 9   | Bhavnagar | Vallabhipur | Vallabhipur | Patna<br>(Bhal) | 294 Pt       | Protection Cum<br>IMP. WC. | 35.00         | 5         |
| 10  | Bhavnagar | Vallabhipur | Vallabhipur | Panvi           | 165 &<br>178 | Protection Cum<br>IMP. WC. | 20.00         | 6         |
| 11  | Bhavnagar | Vallabhipur | Vallabhipur | Panvi           | 178          | Protection Cum<br>IMP. WC. | 10.00         | 5         |
| 12  | Bhavnagar | Gariyadhar  | Palitana    | Manpur          | 149 Pt       | Degraded Area<br>IMP. WC.  | 29.00         | 3         |
| 13  | Bhavnagar | Shihor      | Shihor      | Chorvadla       | 60           | Protection Cum<br>IMP. WC. | 50.00         | 4,5,6 & 7 |
|     |           |             |             |                 |              | Total (Ha.)                | 349.00        |           |

#### 1. Details of degraded land:-

| District  | Taluka      | Range       | Village      | Survey No. | Area   |
|-----------|-------------|-------------|--------------|------------|--------|
| Botad     | Gadhada     | Vallabhipur | Limbadiya    | 82         | 30.00  |
| Botad     | Gadhada     | Vallabhipur | Limbadiya    | 85         | 20.00  |
| Botad     | Gadhada     | Vallabhipur | Rasnal       | 276 Pt     | 20.00  |
| Botad     | Gadhada     | Vallabhipur | Rasnal       | 276 Pt     | 20.00  |
| Botad     | Gadhada     | Vallabhipur | Padapan      | 50         | 15.00  |
| Botad     | Gadhada     | Vallabhipur | Gordaka      | 119        | 25.00  |
| Bhavnagar | Vallabhipur | Vallabhipur | Patna (Bhal) | 294 Pt     | 45.00  |
| Bhavnagar | Vallabhipur | Vallabhipur | Patna (Bhal) | 295 Pt     | 30.00  |
| Bhavnagar | Vallabhipur | Vallabhipur | Patna (Bhal) | 294 Pt     | 35.00  |
| Bhavnagar | Vallabhipur | Vallabhipur | Panvi        | 165 & 178  | 20.00  |
| Bhavnagar | Vallabhipur | Vallabhipur | Panvi        | 178        | 10.00  |
| Bhavnagar | Gariyadhar  | Palitana    | Manpur       | 149 Pt     | 29.00  |
| Bhavnagar | Shihor      | Shihor      | Chorvadla    | 60         | 50.00  |
|           |             | Total       |              |            | 349.00 |