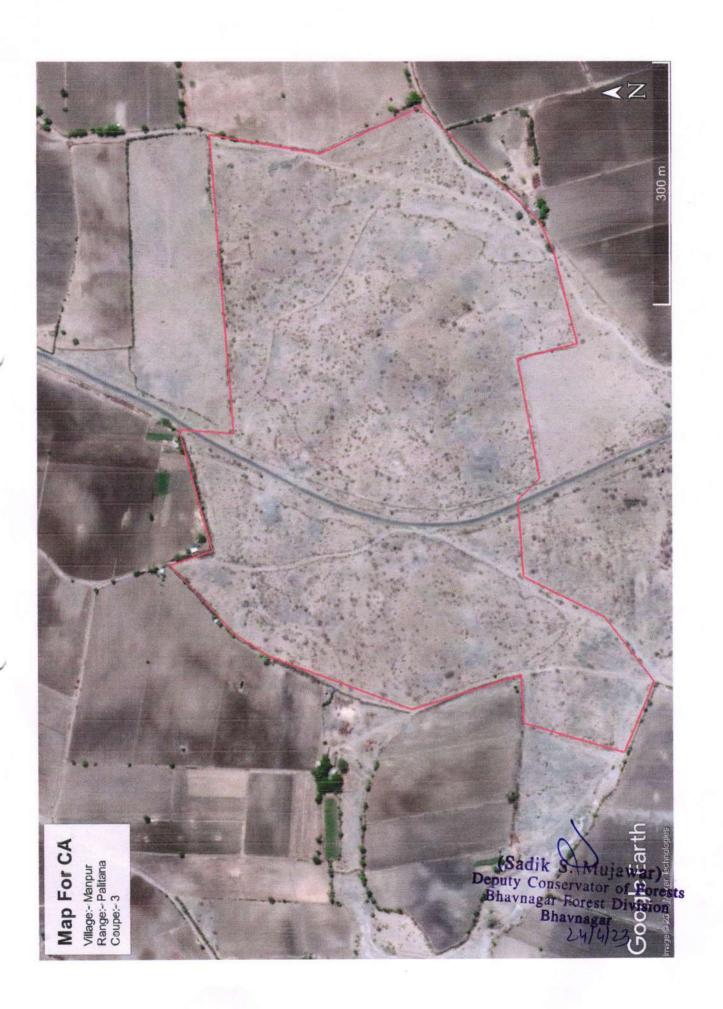

| Sr | District  | Taluka      | Range       | Village   | Survey<br>No | Working<br>Circle             | Area<br>(Ha.) | Coupe<br>No  | Perimeter<br>for<br>Fencing |
|----|-----------|-------------|-------------|-----------|--------------|-------------------------------|---------------|--------------|-----------------------------|
| 10 | Bhavnagar | Vallabhipur | Vallabhipur | Panvi     | 165 &<br>178 | Protection<br>Cum IMP.<br>WC. | 20.00         | 6            | 2902.00                     |
| 11 | Bhavnagar | Vallabhipur | Vallabhipur | Panvi     | 178          | Protection<br>Cum IMP.<br>WC. | 10.00         | 5            | 1611.00                     |
| 12 | Bhavnagar | Gariyadhar  | Palitana    | Manpur    | 149 Pt       | Degraded<br>Area IMP.<br>WC.  | 29.00         | 3            | 2680.00                     |
| 13 | Bhavnagar | Shihor      | Shihor      | Chorvadla | 60           | Protection<br>Cum IMP.<br>WC. | 50.00         | 4,5,6 &<br>7 | 6863.00                     |
|    | •         |             |             |           |              | Total (Ha.)                   | 349.0         |              | 41020.00                    |