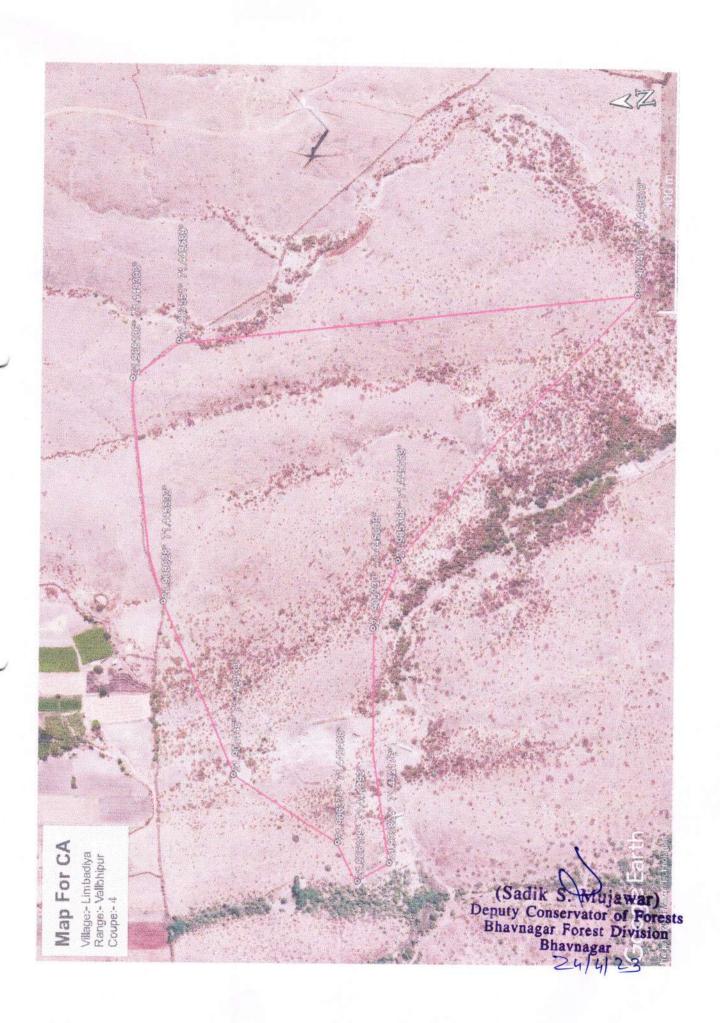

| Sr | District  | Taluka      | Range       | Village         | Survey<br>No | Working<br>Circle             | Area<br>(Ha.) | Coupe<br>No | Perimeter<br>for<br>Fencing |
|----|-----------|-------------|-------------|-----------------|--------------|-------------------------------|---------------|-------------|-----------------------------|
| 1  | Botad     | Gadhada     | Vallabhipur | Limbadiya       | 82           | Degraded<br>Area IMP.<br>WC.  | 30.00         | 3           | 4564.00                     |
| 2  | Botad     | Gadhada     | Vallabhipur | Limbadiya       | 85           | Degraded<br>Area IMP.<br>WC.  | 20.00         | 4           | 2243.00                     |
| 3  | Botad     | Gadhada     | Vallabhipur | Rasnal          | 276 Pt       | Degraded<br>Area IMP.<br>WC.  | 20.00         | 1           | 3600.00                     |
| 4  | Botad     | Gadhada     | Vallabhipur | Rasnal          | 276 Pt       | Degraded<br>Area IMP.<br>WC.  | 20.00         | 2           | 2867.00                     |
| 5  | Botad     | Gadhada     | Vallabhipur | Padapan         | 50           | Protection<br>Cum IMP.<br>WC. | 15.00         | 3           | 1820.00                     |
| 6  | Botad     | Gadhada     | Vallabhipur | Gordaka         | 119          | Degraded<br>Area IMP.<br>WC.  | 25.00         | 4           | 3262.00                     |
| 7  | Bhavnagar | Vallabhipur | Vallabhipur | Patna<br>(Bhal) | 294 Pt       | Protection<br>Cum IMP.<br>WC. | 45.00         | 2           | 2795.00                     |
| 8  | Bhavnagar | Vallabhipur | Vallabhipur | Patna<br>(Bhal) | 295 Pt       | Protection<br>Cum IMP.<br>WC. | 30.00         | 1           | 3259.00                     |
| 9  | Bhavnagar | Vallabhipur | Vallabhipur | Patna<br>(Bhal) | 294 Pt       | Protection<br>Cum IMP.<br>WC. | 35.00         | 5           | 2554.00                     |