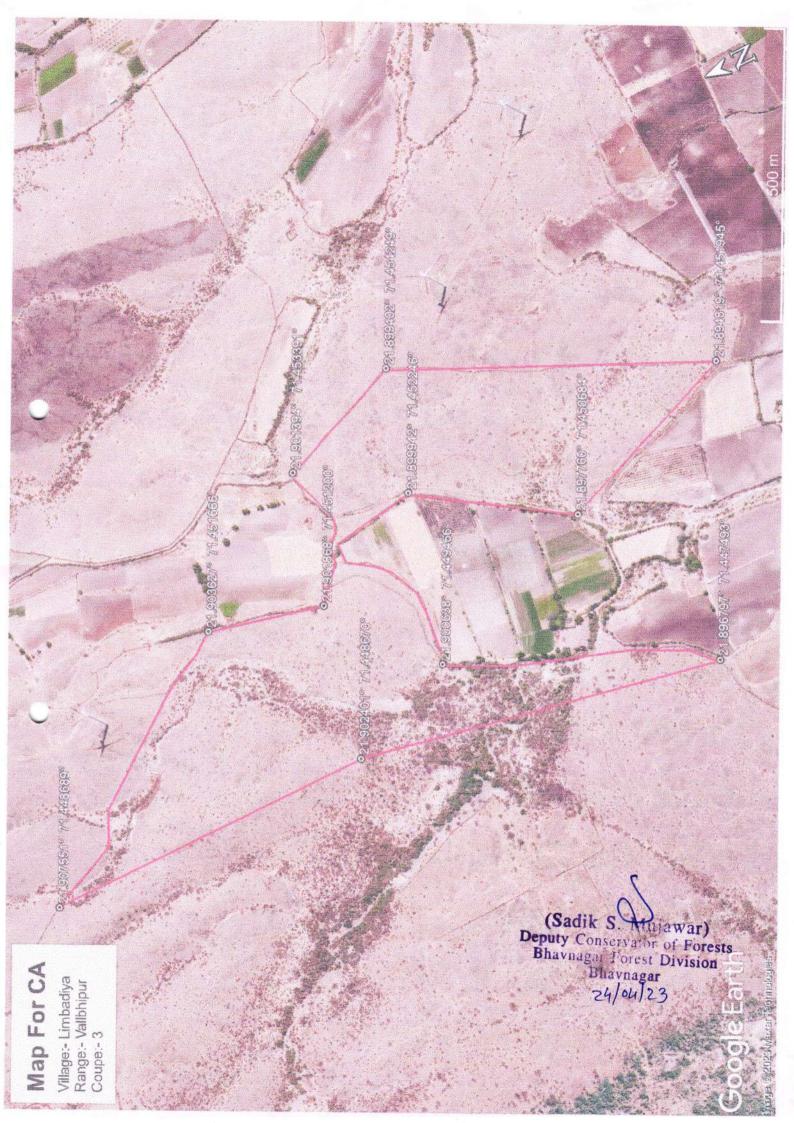

| Sr | District  | Taluka      | Range       | Village   | Survey<br>No | Working<br>Circle             | Area<br>(Ha.) | Coupe<br>No  | Perimeter<br>for<br>Fencing |
|----|-----------|-------------|-------------|-----------|--------------|-------------------------------|---------------|--------------|-----------------------------|
| 10 | Bhavnagar | Vallabhipur | Vallabhipur | Panvi     | 165 &<br>178 | Protection<br>Cum IMP.<br>WC. | 20.00         | 6            | 2902.00                     |
| 11 | Bhavnagar | Vallabhipur | Vallabhipur | Panvi     | 178          | Protection<br>Cum IMP.<br>WC. | 10.00         | 5            | 1611.00                     |
| 12 | Bhavnagar | Gariyadhar  | Palitana    | Manpur    | 149 Pt       | Degraded<br>Area IMP.<br>WC.  | 29.00         | 3            | 2680.00                     |
| 13 | Bhavnagar | Shihor      | Shihor      | Chorvadla | 60           | Protection<br>Cum IMP.<br>WC. | 50.00         | 4,5,6 &<br>7 | 6863.00                     |
|    | •         |             |             |           |              | Total (Ha.)                   | 349.0         |              | 41020.00                    |

| Sr. | District  | Taluka      | Range       | Village         | Survey<br>No | Working<br>Circle          | Area<br>(Ha.) | Coupe No  |
|-----|-----------|-------------|-------------|-----------------|--------------|----------------------------|---------------|-----------|
| 1   | Botad     | Gadhada     | Vallabhipur | Limbadiya       | 82           | Degraded Area<br>IMP. WC.  | 30.00         | 3         |
| 2   | Botad     | Gadhada     | Vallabhipur | Limbadiya       | 85           | Degraded Area<br>IMP. WC.  | 20.00         | 4         |
| 3   | Botad     | Gadhada     | Vallabhipur | Rasnal          | 276 Pt       | Degraded Area<br>IMP. WC.  | 20.00         | 1         |
| 4   | Botad     | Gadhada     | Vallabhipur | Rasnal          | 276 Pt       | Degraded Area<br>IMP. WC.  | 20.00         | 2         |
| 5   | Botad     | Gadhada     | Vallabhipur | Padapan         | 50           | Protection Cum<br>IMP. WC. | 15.00         | 3         |
| 6   | Botad     | Gadhada     | Vallabhipur | Gordaka         | 119          | Degraded Area<br>IMP. WC.  | 25.00         | 4         |
| 7   | Bhavnagar | Vallabhipur | Vallabhipur | Patna<br>(Bhal) | 294 Pt       | Protection Cum IMP. WC.    | 45.00         | 2         |
| 8   | Bhavnagar | Vallabhipur | Vallabhipur | Patna<br>(Bhal) | 295 Pt       | Protection Cum IMP. WC.    | 30.00         | 1         |
| 9   | Bhavnagar | Vallabhipur | Vallabhipur | Patna<br>(Bhal) | 294 Pt       | Protection Cum<br>IMP. WC. | 35.00         | 5         |
| 10  | Bhavnagar | Vallabhipur | Vallabhipur | Panvi           | 165 &<br>178 | Protection Cum<br>IMP. WC. | 20.00         | 6         |
| 11  | Bhavnagar | Vallabhipur | Vallabhipur | Panvi           | 178          | Protection Cum<br>IMP. WC. | 10.00         | 5         |
| 12  | Bhavnagar | Gariyadhar  | Palitana    | Manpur          | 149 Pt       | Degraded Area<br>IMP. WC.  | 29.00         | 3         |
| 13  | Bhavnagar | Shihor      | Shihor      | Chorvadla       | 60           | Protection Cum<br>IMP. WC. | 50.00         | 4,5,6 & 7 |
|     |           |             |             |                 |              | Total (Ha.)                | 349.00        |           |

#### 1. Details of degraded land:-

| District  | Taluka      | Range       | Village      | Survey No. | Area   |
|-----------|-------------|-------------|--------------|------------|--------|
| Botad     | Gadhada     | Vallabhipur | Limbadiya    | 82         | 30.00  |
| Botad     | Gadhada     | Vallabhipur | Limbadiya    | 85         | 20.00  |
| Botad     | Gadhada     | Vallabhipur | Rasnal       | 276 Pt     | 20.00  |
| Botad     | Gadhada     | Vallabhipur | Rasnal       | 276 Pt     | 20.00  |
| Botad     | Gadhada     | Vallabhipur | Padapan      | 50         | 15.00  |
| Botad     | Gadhada     | Vallabhipur | Gordaka      | 119        | 25.00  |
| Bhavnagar | Vallabhipur | Vallabhipur | Patna (Bhal) | 294 Pt     | 45.00  |
| Bhavnagar | Vallabhipur | Vallabhipur | Patna (Bhal) | 295 Pt     | 30.00  |
| Bhavnagar | Vallabhipur | Vallabhipur | Patna (Bhal) | 294 Pt     | 35.00  |
| Bhavnagar | Vallabhipur | Vallabhipur | Panvi        | 165 & 178  | 20.00  |
| Bhavnagar | Vallabhipur | Vallabhipur | Panvi        | 178        | 10.00  |
| Bhavnagar | Gariyadhar  | Palitana    | Manpur       | 149 Pt     | 29.00  |
| Bhavnagar | Shihor      | Shihor      | Chorvadla    | 60         | 50.00  |
|           |             | Total       |              |            | 349.00 |