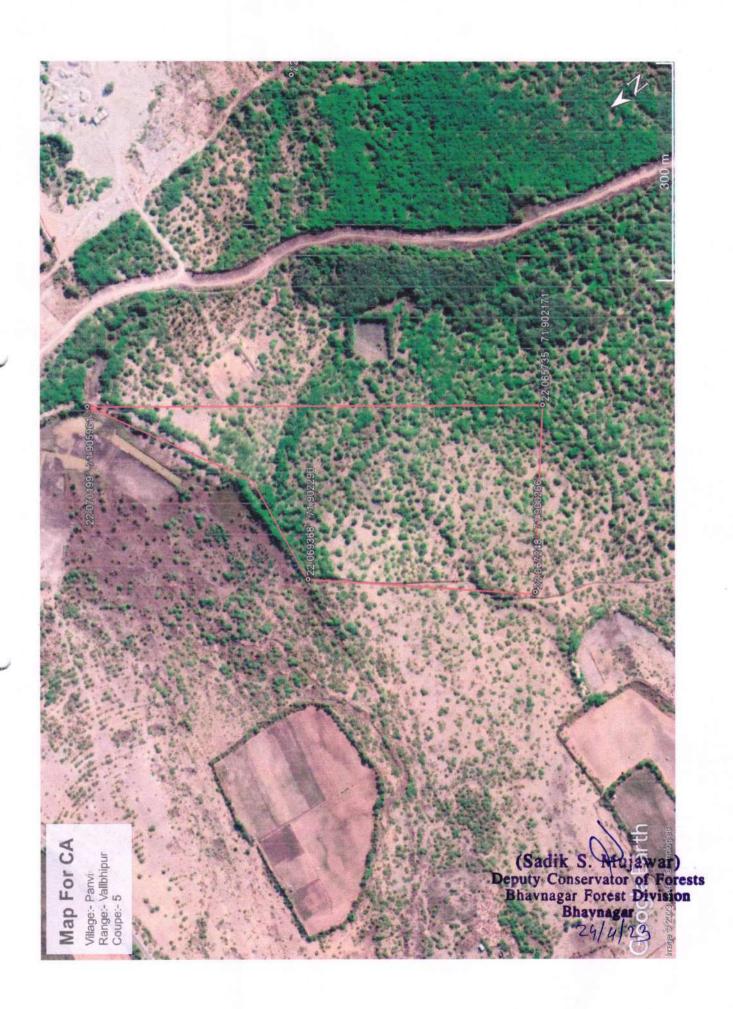

| Sr | District  | Taluka      | Range       | Village   | Survey<br>No | Working<br>Circle             | Area<br>(Ha.) | Coupe<br>No  | Perimeter<br>for<br>Fencing |
|----|-----------|-------------|-------------|-----------|--------------|-------------------------------|---------------|--------------|-----------------------------|
| 10 | Bhavnagar | Vallabhipur | Vallabhipur | Panvi     | 165 &<br>178 | Protection<br>Cum IMP.<br>WC. | 20.00         | 6            | 2902.00                     |
| 11 | Bhavnagar | Vallabhipur | Vallabhipur | Panvi     | 178          | Protection<br>Cum IMP.<br>WC. | 10.00         | 5            | 1611.00                     |
| 12 | Bhavnagar | Gariyadhar  | Palitana    | Manpur    | 149 Pt       | Degraded<br>Area IMP.<br>WC.  | 29.00         | 3            | 2680.00                     |
| 13 | Bhavnagar | Shihor      | Shihor      | Chorvadla | 60           | Protection<br>Cum IMP.<br>WC. | 50.00         | 4,5,6 &<br>7 | 6863.00                     |
|    | •         |             |             |           |              | Total (Ha.)                   | 349.0         |              | 41020.00                    |

| Sr. | District  | Taluka      | Range       | Village         | Survey<br>No | Working<br>Circle          | Area<br>(Ha.) | Coupe No  |
|-----|-----------|-------------|-------------|-----------------|--------------|----------------------------|---------------|-----------|
| 1   | Botad     | Gadhada     | Vallabhipur | Limbadiya       | 82           | Degraded Area<br>IMP. WC.  | 30.00         | 3         |
| 2   | Botad     | Gadhada     | Vallabhipur | Limbadiya       | 85           | Degraded Area<br>IMP. WC.  | 20.00         | 4         |
| 3   | Botad     | Gadhada     | Vallabhipur | Rasnal          | 276 Pt       | Degraded Area<br>IMP. WC.  | 20.00         | 1         |
| 4   | Botad     | Gadhada     | Vallabhipur | Rasnal          | 276 Pt       | Degraded Area<br>IMP. WC.  | 20.00         | 2         |
| 5   | Botad     | Gadhada     | Vallabhipur | Padapan         | 50           | Protection Cum<br>IMP. WC. | 15.00         | 3         |
| 6   | Botad     | Gadhada     | Vallabhipur | Gordaka         | 119          | Degraded Area<br>IMP. WC.  | 25.00         | 4         |
| 7   | Bhavnagar | Vallabhipur | Vallabhipur | Patna<br>(Bhal) | 294 Pt       | Protection Cum IMP. WC.    | 45.00         | 2         |
| 8   | Bhavnagar | Vallabhipur | Vallabhipur | Patna<br>(Bhal) | 295 Pt       | Protection Cum IMP. WC.    | 30.00         | 1         |
| 9   | Bhavnagar | Vallabhipur | Vallabhipur | Patna<br>(Bhal) | 294 Pt       | Protection Cum<br>IMP. WC. | 35.00         | 5         |
| 10  | Bhavnagar | Vallabhipur | Vallabhipur | Panvi           | 165 &<br>178 | Protection Cum<br>IMP. WC. | 20.00         | 6         |
| 11  | Bhavnagar | Vallabhipur | Vallabhipur | Panvi           | 178          | Protection Cum<br>IMP. WC. | 10.00         | 5         |
| 12  | Bhavnagar | Gariyadhar  | Palitana    | Manpur          | 149 Pt       | Degraded Area<br>IMP. WC.  | 29.00         | 3         |
| 13  | Bhavnagar | Shihor      | Shihor      | Chorvadla       | 60           | Protection Cum<br>IMP. WC. | 50.00         | 4,5,6 & 7 |
|     |           |             |             |                 |              | Total (Ha.)                | 349.00        |           |

#### 1. Details of degraded land:-

| District  | Taluka      | Range       | Village      | Survey No. | Area   |
|-----------|-------------|-------------|--------------|------------|--------|
| Botad     | Gadhada     | Vallabhipur | Limbadiya    | 82         | 30.00  |
| Botad     | Gadhada     | Vallabhipur | Limbadiya    | 85         | 20.00  |
| Botad     | Gadhada     | Vallabhipur | Rasnal       | 276 Pt     | 20.00  |
| Botad     | Gadhada     | Vallabhipur | Rasnal       | 276 Pt     | 20.00  |
| Botad     | Gadhada     | Vallabhipur | Padapan      | 50         | 15.00  |
| Botad     | Gadhada     | Vallabhipur | Gordaka      | 119        | 25.00  |
| Bhavnagar | Vallabhipur | Vallabhipur | Patna (Bhal) | 294 Pt     | 45.00  |
| Bhavnagar | Vallabhipur | Vallabhipur | Patna (Bhal) | 295 Pt     | 30.00  |
| Bhavnagar | Vallabhipur | Vallabhipur | Patna (Bhal) | 294 Pt     | 35.00  |
| Bhavnagar | Vallabhipur | Vallabhipur | Panvi        | 165 & 178  | 20.00  |
| Bhavnagar | Vallabhipur | Vallabhipur | Panvi        | 178        | 10.00  |
| Bhavnagar | Gariyadhar  | Palitana    | Manpur       | 149 Pt     | 29.00  |
| Bhavnagar | Shihor      | Shihor      | Chorvadla    | 60         | 50.00  |
|           |             | Total       |              |            | 349.00 |