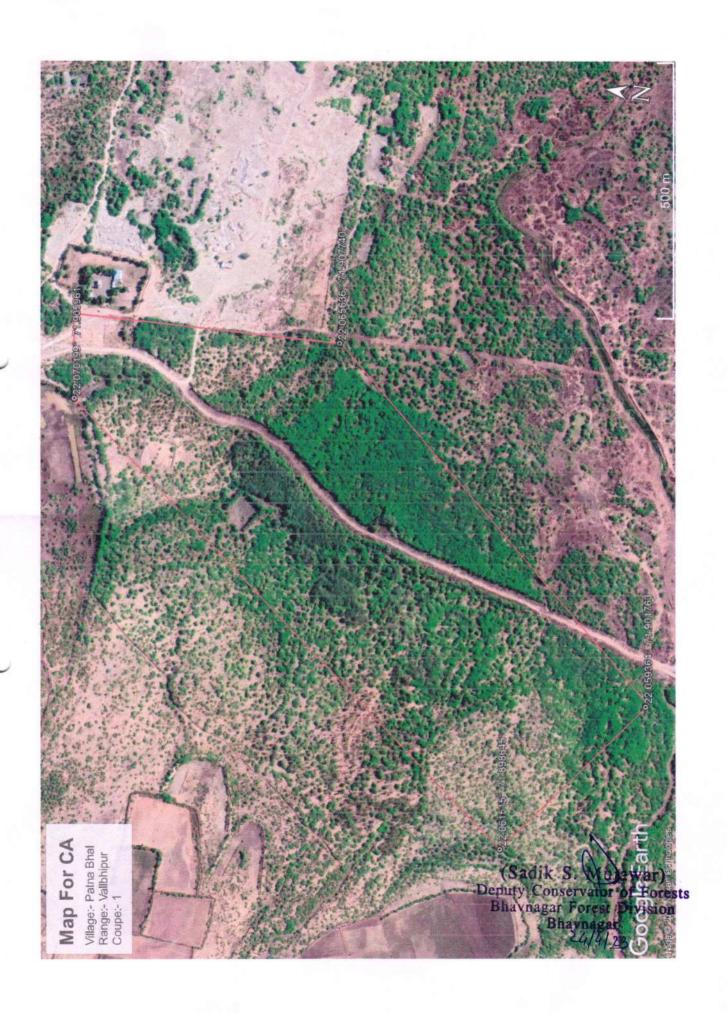

| Sr | District  | Taluka      | Range       | Village         | Survey<br>No | Working<br>Circle             | Area<br>(Ha.) | Coupe<br>No | Perimeter<br>for<br>Fencing |
|----|-----------|-------------|-------------|-----------------|--------------|-------------------------------|---------------|-------------|-----------------------------|
| 1  | Botad     | Gadhada     | Vallabhipur | Limbadiya       | 82           | Degraded<br>Area IMP.<br>WC.  | 30.00         | 3           | 4564.00                     |
| 2  | Botad     | Gadhada     | Vallabhipur | Limbadiya       | 85           | Degraded<br>Area IMP.<br>WC.  | 20.00         | 4           | 2243.00                     |
| 3  | Botad     | Gadhada     | Vallabhipur | Rasnal          | 276 Pt       | Degraded<br>Area IMP.<br>WC.  | 20.00         | 1           | 3600.00                     |
| 4  | Botad     | Gadhada     | Vallabhipur | Rasnal          | 276 Pt       | Degraded<br>Area IMP.<br>WC.  | 20.00         | 2           | 2867.00                     |
| 5  | Botad     | Gadhada     | Vallabhipur | Padapan         | 50           | Protection<br>Cum IMP.<br>WC. | 15.00         | 3           | 1820.00                     |
| 6  | Botad     | Gadhada     | Vallabhipur | Gordaka         | 119          | Degraded<br>Area IMP.<br>WC.  | 25.00         | 4           | 3262.00                     |
| 7  | Bhavnagar | Vallabhipur | Vallabhipur | Patna<br>(Bhal) | 294 Pt       | Protection<br>Cum IMP.<br>WC. | 45.00         | 2           | 2795.00                     |
| 8  | Bhavnagar | Vallabhipur | Vallabhipur | Patna<br>(Bhal) | 295 Pt       | Protection<br>Cum IMP.<br>WC. | 30.00         | 1           | 3259.00                     |
| 9  | Bhavnagar | Vallabhipur | Vallabhipur | Patna<br>(Bhal) | 294 Pt       | Protection<br>Cum IMP.<br>WC. | 35.00         | 5           | 2554.00                     |

| Sr | District  | Taluka      | Range       | Village   | Survey<br>No | Working<br>Circle             | Area<br>(Ha.) | Coupe<br>No  | Perimeter<br>for<br>Fencing |
|----|-----------|-------------|-------------|-----------|--------------|-------------------------------|---------------|--------------|-----------------------------|
| 10 | Bhavnagar | Vallabhipur | Vallabhipur | Panvi     | 165 &<br>178 | Protection<br>Cum IMP.<br>WC. | 20.00         | 6            | 2902.00                     |
| 11 | Bhavnagar | Vallabhipur | Vallabhipur | Panvi     | 178          | Protection<br>Cum IMP.<br>WC. | 10.00         | 5            | 1611.00                     |
| 12 | Bhavnagar | Gariyadhar  | Palitana    | Manpur    | 149 Pt       | Degraded<br>Area IMP.<br>WC.  | 29.00         | 3            | 2680.00                     |
| 13 | Bhavnagar | Shihor      | Shihor      | Chorvadla | 60           | Protection<br>Cum IMP.<br>WC. | 50.00         | 4,5,6 &<br>7 | 6863.00                     |
|    | •         |             |             |           |              | Total (Ha.)                   | 349.0         |              | 41020.00                    |

| Sr. | District  | Taluka      | Range       | Village         | Survey<br>No | Working<br>Circle          | Area<br>(Ha.) | Coupe No  |
|-----|-----------|-------------|-------------|-----------------|--------------|----------------------------|---------------|-----------|
| 1   | Botad     | Gadhada     | Vallabhipur | Limbadiya       | 82           | Degraded Area<br>IMP. WC.  | 30.00         | 3         |
| 2   | Botad     | Gadhada     | Vallabhipur | Limbadiya       | 85           | Degraded Area<br>IMP. WC.  | 20.00         | 4         |
| 3   | Botad     | Gadhada     | Vallabhipur | Rasnal          | 276 Pt       | Degraded Area<br>IMP. WC.  | 20.00         | 1         |
| 4   | Botad     | Gadhada     | Vallabhipur | Rasnal          | 276 Pt       | Degraded Area<br>IMP. WC.  | 20.00         | 2         |
| 5   | Botad     | Gadhada     | Vallabhipur | Padapan         | 50           | Protection Cum<br>IMP. WC. | 15.00         | 3         |
| 6   | Botad     | Gadhada     | Vallabhipur | Gordaka         | 119          | Degraded Area<br>IMP. WC.  | 25.00         | 4         |
| 7   | Bhavnagar | Vallabhipur | Vallabhipur | Patna<br>(Bhal) | 294 Pt       | Protection Cum IMP. WC.    | 45.00         | 2         |
| 8   | Bhavnagar | Vallabhipur | Vallabhipur | Patna<br>(Bhal) | 295 Pt       | Protection Cum IMP. WC.    | 30.00         | 1         |
| 9   | Bhavnagar | Vallabhipur | Vallabhipur | Patna<br>(Bhal) | 294 Pt       | Protection Cum<br>IMP. WC. | 35.00         | 5         |
| 10  | Bhavnagar | Vallabhipur | Vallabhipur | Panvi           | 165 &<br>178 | Protection Cum<br>IMP. WC. | 20.00         | 6         |
| 11  | Bhavnagar | Vallabhipur | Vallabhipur | Panvi           | 178          | Protection Cum<br>IMP. WC. | 10.00         | 5         |
| 12  | Bhavnagar | Gariyadhar  | Palitana    | Manpur          | 149 Pt       | Degraded Area<br>IMP. WC.  | 29.00         | 3         |
| 13  | Bhavnagar | Shihor      | Shihor      | Chorvadla       | 60           | Protection Cum<br>IMP. WC. | 50.00         | 4,5,6 & 7 |
|     |           |             |             |                 |              | Total (Ha.)                | 349.00        |           |