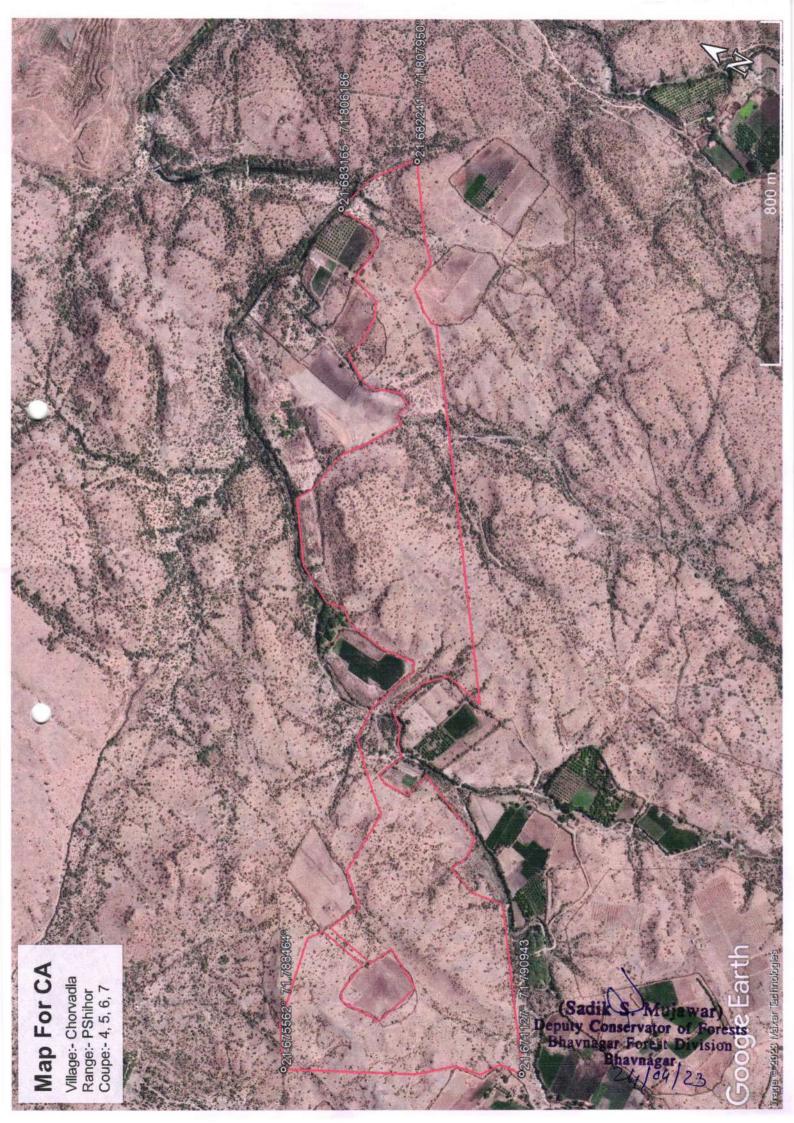

| Sr | District  | Taluka      | Range       | Village   | Survey<br>No | Working<br>Circle             | Area<br>(Ha.) | Coupe<br>No  | Perimeter<br>for<br>Fencing |
|----|-----------|-------------|-------------|-----------|--------------|-------------------------------|---------------|--------------|-----------------------------|
| 10 | Bhavnagar | Vallabhipur | Vallabhipur | Panvi     | 165 &<br>178 | Protection<br>Cum IMP.<br>WC. | 20.00         | 6            | 2902.00                     |
| 11 | Bhavnagar | Vallabhipur | Vallabhipur | Panvi     | 178          | Protection<br>Cum IMP.<br>WC. | 10.00         | 5            | 1611.00                     |
| 12 | Bhavnagar | Gariyadhar  | Palitana    | Manpur    | 149 Pt       | Degraded<br>Area IMP.<br>WC.  | 29.00         | 3            | 2680.00                     |
| 13 | Bhavnagar | Shihor      | Shihor      | Chorvadla | 60           | Protection<br>Cum IMP.<br>WC. | 50.00         | 4,5,6 &<br>7 | 6863.00                     |
|    | •         |             |             |           |              | Total (Ha.)                   | 349.0         |              | 41020.00                    |

| Sr. | District  | Taluka      | Range       | Village         | Survey<br>No | Working<br>Circle          | Area<br>(Ha.) | Coupe No  |
|-----|-----------|-------------|-------------|-----------------|--------------|----------------------------|---------------|-----------|
| 1   | Botad     | Gadhada     | Vallabhipur | Limbadiya       | 82           | Degraded Area<br>IMP. WC.  | 30.00         | 3         |
| 2   | Botad     | Gadhada     | Vallabhipur | Limbadiya       | 85           | Degraded Area<br>IMP. WC.  | 20.00         | 4         |
| 3   | Botad     | Gadhada     | Vallabhipur | Rasnal          | 276 Pt       | Degraded Area<br>IMP. WC.  | 20.00         | 1         |
| 4   | Botad     | Gadhada     | Vallabhipur | Rasnal          | 276 Pt       | Degraded Area<br>IMP. WC.  | 20.00         | 2         |
| 5   | Botad     | Gadhada     | Vallabhipur | Padapan         | 50           | Protection Cum<br>IMP. WC. | 15.00         | 3         |
| 6   | Botad     | Gadhada     | Vallabhipur | Gordaka         | 119          | Degraded Area<br>IMP. WC.  | 25.00         | 4         |
| 7   | Bhavnagar | Vallabhipur | Vallabhipur | Patna<br>(Bhal) | 294 Pt       | Protection Cum IMP. WC.    | 45.00         | 2         |
| 8   | Bhavnagar | Vallabhipur | Vallabhipur | Patna<br>(Bhal) | 295 Pt       | Protection Cum IMP. WC.    | 30.00         | 1         |
| 9   | Bhavnagar | Vallabhipur | Vallabhipur | Patna<br>(Bhal) | 294 Pt       | Protection Cum<br>IMP. WC. | 35.00         | 5         |
| 10  | Bhavnagar | Vallabhipur | Vallabhipur | Panvi           | 165 &<br>178 | Protection Cum<br>IMP. WC. | 20.00         | 6         |
| 11  | Bhavnagar | Vallabhipur | Vallabhipur | Panvi           | 178          | Protection Cum<br>IMP. WC. | 10.00         | 5         |
| 12  | Bhavnagar | Gariyadhar  | Palitana    | Manpur          | 149 Pt       | Degraded Area<br>IMP. WC.  | 29.00         | 3         |
| 13  | Bhavnagar | Shihor      | Shihor      | Chorvadla       | 60           | Protection Cum<br>IMP. WC. | 50.00         | 4,5,6 & 7 |
|     |           |             |             |                 |              | Total (Ha.)                | 349.00        |           |

#### 1. Details of degraded land:-

| District  | Taluka      | Range       | Village      | Survey No. | Area   |
|-----------|-------------|-------------|--------------|------------|--------|
| Botad     | Gadhada     | Vallabhipur | Limbadiya    | 82         | 30.00  |
| Botad     | Gadhada     | Vallabhipur | Limbadiya    | 85         | 20.00  |
| Botad     | Gadhada     | Vallabhipur | Rasnal       | 276 Pt     | 20.00  |
| Botad     | Gadhada     | Vallabhipur | Rasnal       | 276 Pt     | 20.00  |
| Botad     | Gadhada     | Vallabhipur | Padapan      | 50         | 15.00  |
| Botad     | Gadhada     | Vallabhipur | Gordaka      | 119        | 25.00  |
| Bhavnagar | Vallabhipur | Vallabhipur | Patna (Bhal) | 294 Pt     | 45.00  |
| Bhavnagar | Vallabhipur | Vallabhipur | Patna (Bhal) | 295 Pt     | 30.00  |
| Bhavnagar | Vallabhipur | Vallabhipur | Patna (Bhal) | 294 Pt     | 35.00  |
| Bhavnagar | Vallabhipur | Vallabhipur | Panvi        | 165 & 178  | 20.00  |
| Bhavnagar | Vallabhipur | Vallabhipur | Panvi        | 178        | 10.00  |
| Bhavnagar | Gariyadhar  | Palitana    | Manpur       | 149 Pt     | 29.00  |
| Bhavnagar | Shihor      | Shihor      | Chorvadla    | 60         | 50.00  |
|           |             | Total       |              |            | 349.00 |