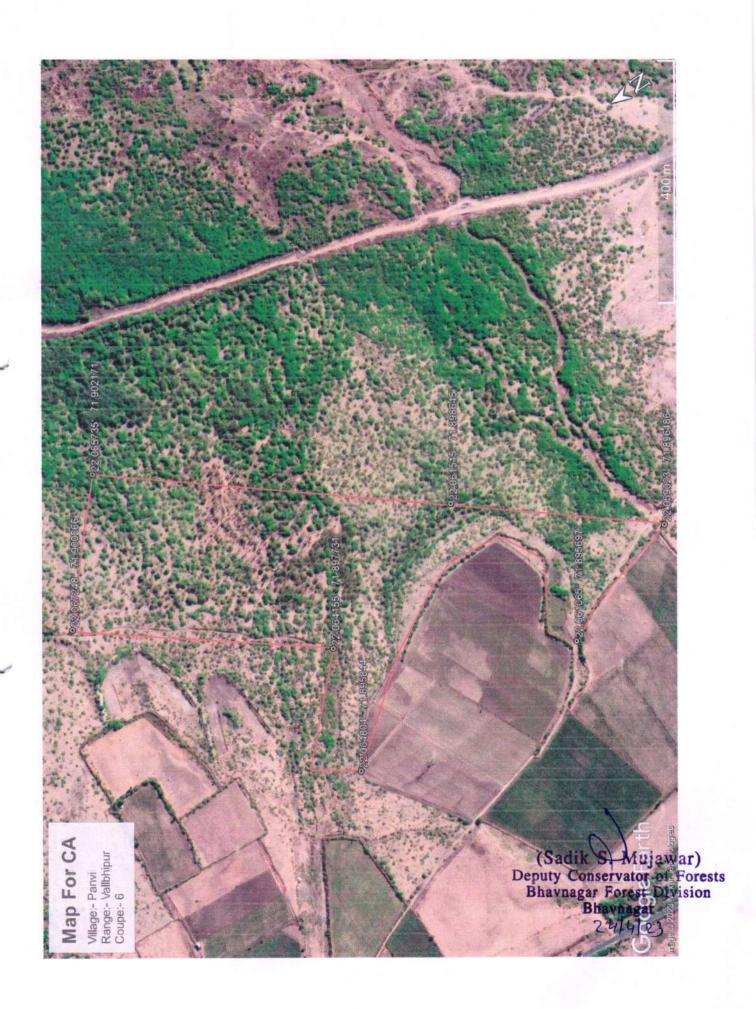

| Sr | District  | Taluka      | Range       | Village         | Survey<br>No | Working<br>Circle             | Area<br>(Ha.) | Coupe<br>No | Perimeter<br>for<br>Fencing |
|----|-----------|-------------|-------------|-----------------|--------------|-------------------------------|---------------|-------------|-----------------------------|
| 1  | Botad     | Gadhada     | Vallabhipur | Limbadiya       | 82           | Degraded<br>Area IMP.<br>WC.  | 30.00         | 3           | 4564.00                     |
| 2  | Botad     | Gadhada     | Vallabhipur | Limbadiya       | 85           | Degraded<br>Area IMP.<br>WC.  | 20.00         | 4           | 2243.00                     |
| 3  | Botad     | Gadhada     | Vallabhipur | Rasnal          | 276 Pt       | Degraded<br>Area IMP.<br>WC.  | 20.00         | 1           | 3600.00                     |
| 4  | Botad     | Gadhada     | Vallabhipur | Rasnal          | 276 Pt       | Degraded<br>Area IMP.<br>WC.  | 20.00         | 2           | 2867.00                     |
| 5  | Botad     | Gadhada     | Vallabhipur | Padapan         | 50           | Protection<br>Cum IMP.<br>WC. | 15.00         | 3           | 1820.00                     |
| 6  | Botad     | Gadhada     | Vallabhipur | Gordaka         | 119          | Degraded<br>Area IMP.<br>WC.  | 25.00         | 4           | 3262.00                     |
| 7  | Bhavnagar | Vallabhipur | Vallabhipur | Patna<br>(Bhal) | 294 Pt       | Protection<br>Cum IMP.<br>WC. | 45.00         | 2           | 2795.00                     |
| 8  | Bhavnagar | Vallabhipur | Vallabhipur | Patna<br>(Bhal) | 295 Pt       | Protection<br>Cum IMP.<br>WC. | 30.00         | 1           | 3259.00                     |
| 9  | Bhavnagar | Vallabhipur | Vallabhipur | Patna<br>(Bhal) | 294 Pt       | Protection<br>Cum IMP.<br>WC. | 35.00         | 5           | 2554.00                     |

| Sr | District  | Taluka      | Range       | Village   | Survey<br>No | Working<br>Circle             | Area<br>(Ha.) | Coupe<br>No  | Perimeter<br>for<br>Fencing |
|----|-----------|-------------|-------------|-----------|--------------|-------------------------------|---------------|--------------|-----------------------------|
| 10 | Bhavnagar | Vallabhipur | Vallabhipur | Panvi     | 165 &<br>178 | Protection<br>Cum IMP.<br>WC. | 20.00         | 6            | 2902.00                     |
| 11 | Bhavnagar | Vallabhipur | Vallabhipur | Panvi     | 178          | Protection<br>Cum IMP.<br>WC. | 10.00         | 5            | 1611.00                     |
| 12 | Bhavnagar | Gariyadhar  | Palitana    | Manpur    | 149 Pt       | Degraded<br>Area IMP.<br>WC.  | 29.00         | 3            | 2680.00                     |
| 13 | Bhavnagar | Shihor      | Shihor      | Chorvadla | 60           | Protection<br>Cum IMP.<br>WC. | 50.00         | 4,5,6 &<br>7 | 6863.00                     |
|    | •         |             |             |           |              | Total (Ha.)                   | 349.0         |              | 41020.00                    |