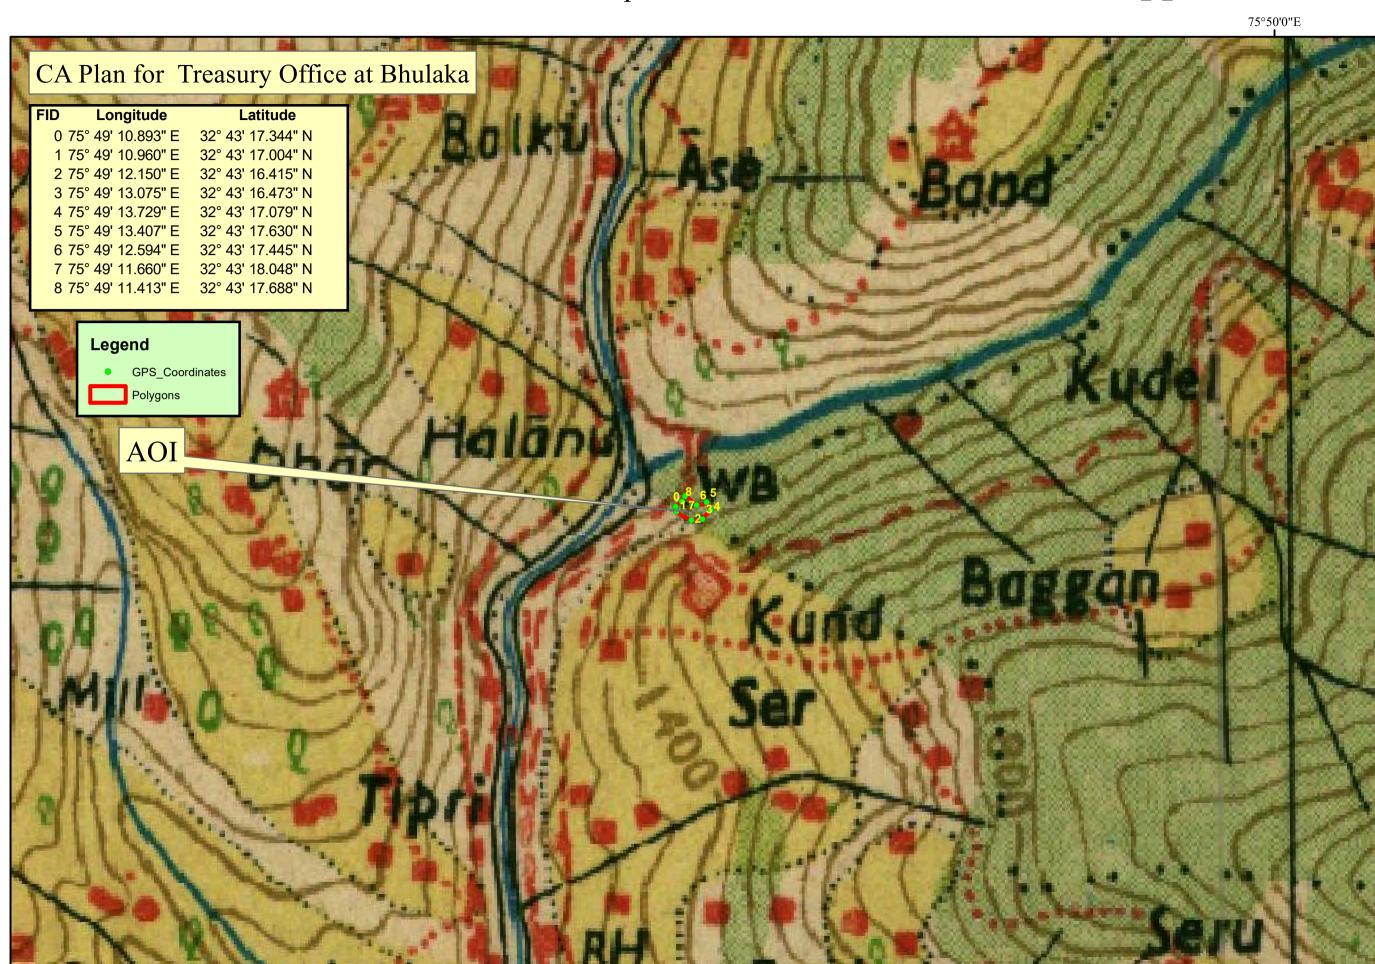

### CA Plan for Treasury Office at Bhulaka

| FID | Longitude         | Latitude          |
|-----|-------------------|-------------------|
| 0   | 75° 49' 10.893" E | 32° 43' 17.344" N |
| 1   | 75° 49' 10.960" E | 32° 43' 17.004" N |
| 2   | 75° 49' 12.150" E | 32° 43′ 16.415″ N |
| 3   | 75° 49' 13.075" E | 32° 43′ 16.473″ N |
| 4   | 75° 49' 13.729" E | 32° 43′ 17.079″ N |
| 5   | 75° 49' 13.407" E | 32° 43′ 17.630″ N |
| 6   | 75° 49' 12.594" E | 32° 43′ 17.445″ N |
| 7   | 75° 49' 11.660" E | 32° 43′ 18.048″ N |
| 8   | 75° 49' 11.413" E | 32° 43' 17.688" N |