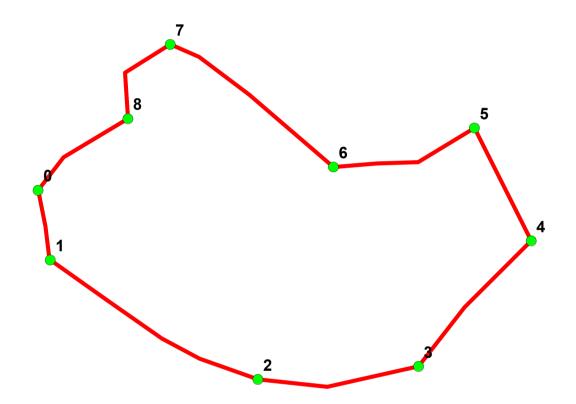

### CA Plan for Treasury Office at Bhulaka

| FID | Longitude         | Latitude          |
|-----|-------------------|-------------------|
| 0   | 75° 49' 10.893" E | 32° 43' 17.344" N |
| 1   | 75° 49' 10.960" E | 32° 43' 17.004" N |
| 2   | 75° 49' 12.150" E | 32° 43′ 16.415″ N |
| 3   | 75° 49' 13.075" E | 32° 43′ 16.473″ N |
| 4   | 75° 49' 13.729" E | 32° 43′ 17.079″ N |
| 5   | 75° 49' 13.407" E | 32° 43′ 17.630″ N |
| 6   | 75° 49' 12.594" E | 32° 43′ 17.445″ N |
| 7   | 75° 49' 11.660" E | 32° 43′ 18.048″ N |
| 8   | 75° 49' 11.413" E | 32° 43' 17.688" N |