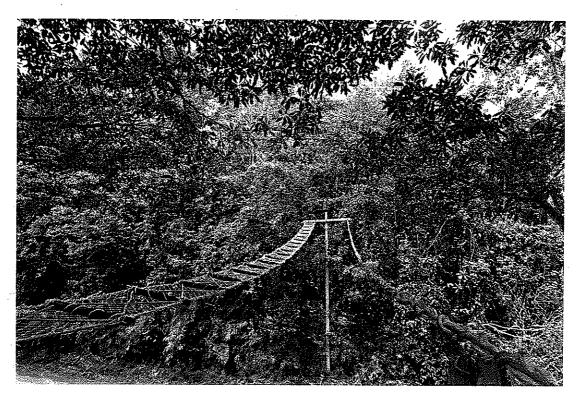

6 Necessary provisions shall be made available in the Wildlife Mitigation Plan for the unrestricted movement of arboreal animals in the forest. The necessary budgetary provisions for the same should be included as a part of the proposal by the user agency

DCF, Sagar has reported that "previously Wildlife Mitigation Plan was approved for ₹420.83 Lakhs by the Wildlife Warden vide letter No. PCCF/WL/D/CR-51/2018-19 dated 11-09-2023. And separate Wildlife Plan unrestricted Mitigation for the movements of Arboreal animals is prepared. In which 16 locations in the proposed forest land have been identified for the construction of canopy bridges with the consultation of local forest authorities"

The copy attached as Annexure-A4.

Further, the user agency has reported that Ministry of Road Transport & Highways has sanctioned Rs. 2593 lakhs for the forest clearance related expenditure vide Letter No. NH-12037/26/2022/KNT/South-I dated: 21-03-2023. Out of 3607 Lakhs Rs. 25 Lakhs will be utilized for the construction of canopy bridges in 16 identified locations across the proposed NH-766C Mavinakoppa to Adugodi road.