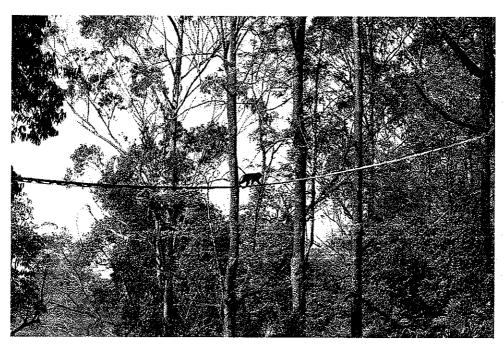

6 Necessary provisions shall be made available in the Wildlife Mitigation Plan for the unrestricted movement of arboreal animals in the forest. The necessary budgetary provisions for the same should be included as a part of the proposal by the user agency

DCF, Sagar has reported that "previously Wildlife Mitigation Plan was approved for ₹420.83 Lakhs by the Wildlife Warden vide letter No. PCCF/WL/D/CR-51/2018-19 dated 11-09-2023. And separate Wildlife Plan unrestricted Mitigation for the movements of Arboreal animals is prepared. In which 16 locations in the proposed forest land have been identified for the construction of canopy bridges with the consultation of local forest authorities"

The copy attached as Annexure-A4.

Further, the user agency has reported that Ministry of Road Transport & Highways has sanctioned Rs. 2593 lakhs for the forest clearance related expenditure vide Letter No. NH-12037/26/2022/KNT/South-I dated: 21-03-2023. Out of 3607 Lakhs Rs. 25 Lakhs will be utilized for the construction of canopy bridges in 16 identified locations across the proposed NH-766C Mavinakoppa to Adugodi road.