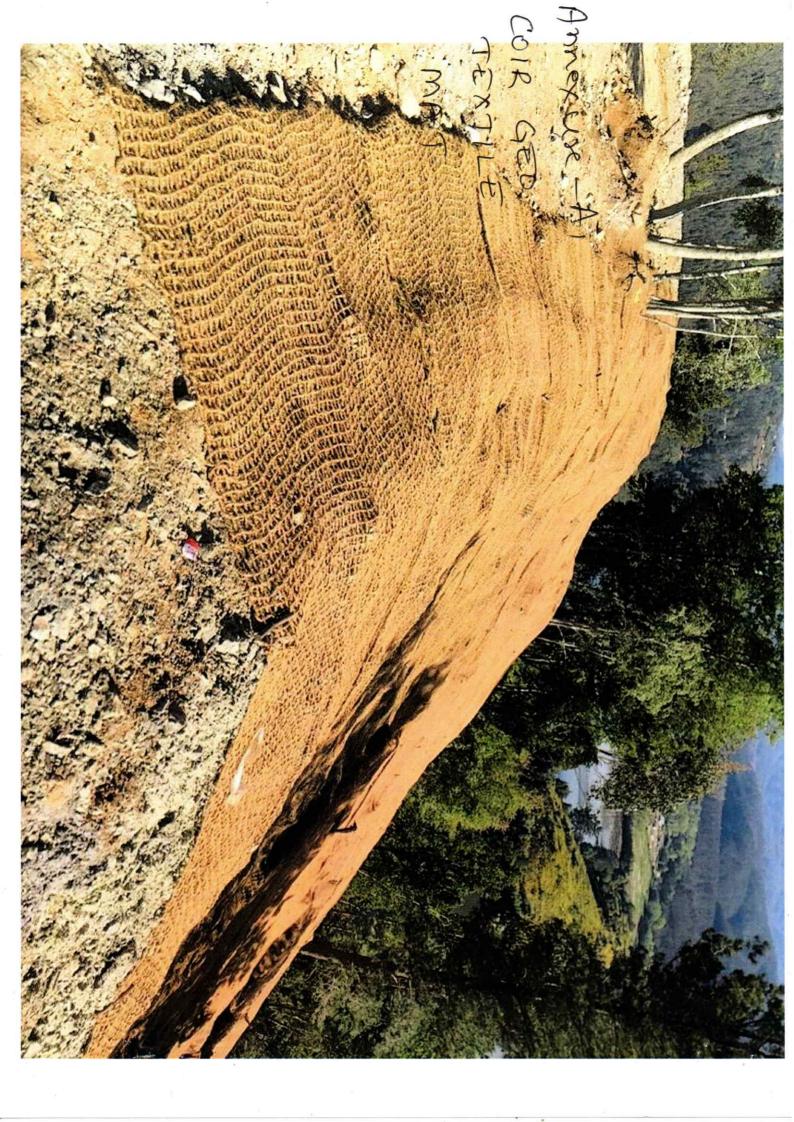

an EDS Query seeking certain additional information. The same has been communicated by the Government of Karnataka vide Ref (2) letter dated 24-04-2025 to this office. Accordingly, this office vide Ref (1) letter dated 08-05-2025 has forwarded the same to the field officers and further to User Agency.

Based on the reply furnished by the User Agency and the information available in the proposal, the following reply is submitted to the query raised by Government of India.

|   | Government of India Query                                                                                                                                                                                                                                                                                                                                                                          | Reply                                                                                                                                                                                                                                                                                                                                                                                                                                                   |
|---|----------------------------------------------------------------------------------------------------------------------------------------------------------------------------------------------------------------------------------------------------------------------------------------------------------------------------------------------------------------------------------------------------|---------------------------------------------------------------------------------------------------------------------------------------------------------------------------------------------------------------------------------------------------------------------------------------------------------------------------------------------------------------------------------------------------------------------------------------------------------|
| 1 | As the area proposed forms a part of the Western Ghats, which are highly prone to landslides on disturbance, an appropriate slope stabilization plan which includes both engineering and biological measures is to be prepared in consultation with the local Forest authorities. The necessary budgetary provisions for the same should be included as a part of the proposal by the User Agency. | The User Agency has submitted the detailed slope stabilization plan including Engineering and Biological measures which has been prepared in consultation with field officers.  [Copy attached as Annexure-A1]                                                                                                                                                                                                                                          |
| 2 | An appropriate muck disposal plan needs to be incorporated in the proposal.                                                                                                                                                                                                                                                                                                                        | The User Agency has commented that "the total excavated earth of 256,224 cubic meters will be utilized for embankment works of the project, which requires a total of 416,254 cubic meters. The remaining earth requirement will be fulfilled from the borrow areas. Hence, a muck disposal plan is not necessary. However, in any case, the topsoil of about 300mm may not be useful, for the same Muck Disposal Plan"  [Copy attached as Annexure-A2] |
| 3 | Revised CA Scheme incorporating appropriate fencing methods for protecting the identified non-forest land to an extent of 53.00 ha in Sy no 32, Kannuru village, Sagara taluk, Shimoga district, to be included in the proposal.                                                                                                                                                                   | DCF, Sagar has reported that the revised CA Scheme for Canopy Improvement Plan is prepared and attached as Annexure-A5. This CA Scheme includes fencing methods, SMC Works, Creation & maintenance of Fire lines, Construction of Protection camps & Fire watch towers, providing watch and ward for protecting the identified non-forest land to an extent of 53.00 ha in Sy no 32, Kannuru village, Sagara taluk, Shimoga district.                   |
| 4 | As per the directions of Ministry letter dated 01/09/2023, action taken report of                                                                                                                                                                                                                                                                                                                  | User agency submitted a detailed parawise remarks for representation submitted by V.                                                                                                                                                                                                                                                                                                                                                                    |