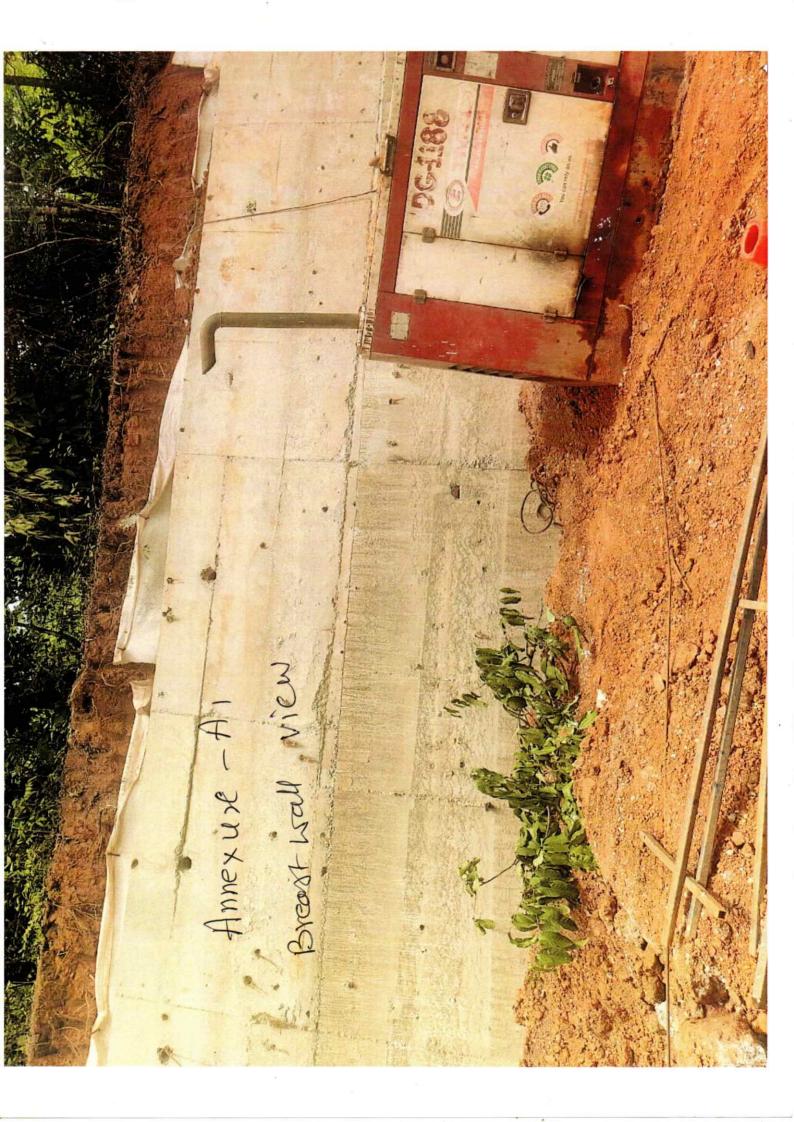

Based on the reply furnished by the User Agency and the information available in the proposal, the following reply is submitted to the query raised by Government of India.

|   | Government of India Query                                                                                                                                                                                                                                                                                                                                                                          | Reply                                                                                                                                                                                                                                                                                                                                                                                                                                                   |
|---|----------------------------------------------------------------------------------------------------------------------------------------------------------------------------------------------------------------------------------------------------------------------------------------------------------------------------------------------------------------------------------------------------|---------------------------------------------------------------------------------------------------------------------------------------------------------------------------------------------------------------------------------------------------------------------------------------------------------------------------------------------------------------------------------------------------------------------------------------------------------|
| 1 | As the area proposed forms a part of the Western Ghats, which are highly prone to landslides on disturbance, an appropriate slope stabilization plan which includes both engineering and biological measures is to be prepared in consultation with the local Forest authorities. The necessary budgetary provisions for the same should be included as a part of the proposal by the User Agency. | The User Agency has submitted the detailed slope stabilization plan including Engineering and Biological measures which has been prepared in consultation with field officers.  [Copy attached as Annexure-A1]                                                                                                                                                                                                                                          |
| 2 | An appropriate muck disposal plan needs to be incorporated in the proposal.                                                                                                                                                                                                                                                                                                                        | The User Agency has commented that "the total excavated earth of 256,224 cubic meters will be utilized for embankment works of the project, which requires a total of 416,254 cubic meters. The remaining earth requirement will be fulfilled from the borrow areas. Hence, a muck disposal plan is not necessary. However, in any case, the topsoil of about 300mm may not be useful, for the same Muck Disposal Plan"  [Copy attached as Annexure-A2] |
| 3 | Revised CA Scheme incorporating appropriate fencing methods for protecting the identified non-forest land to an extent of 53.00 ha in Sy no 32, Kannuru village, Sagara taluk, Shimoga district, to be included in the proposal.                                                                                                                                                                   | DCF, Sagar has reported that the revised CA Scheme for Canopy Improvement Plan is prepared and attached as Annexure-A5. This CA Scheme includes fencing methods, SMC Works, Creation & maintenance of Fire lines, Construction of Protection camps & Fire watch towers, providing watch and ward for protecting the identified non-forest land to an extent of 53.00 ha in Sy no 32, Kannuru village, Sagara taluk, Shimoga district.                   |
| 4 | As per the directions of Ministry letter dated 01/09/2023, action taken report of                                                                                                                                                                                                                                                                                                                  | User agency submitted a detailed parawise remarks for representation submitted by V.                                                                                                                                                                                                                                                                                                                                                                    |

| SI<br>no | Observation                                                                                                                                                                                                                                                                                                                                                                         | Compliance information                                                                                                         |  |  |
|----------|-------------------------------------------------------------------------------------------------------------------------------------------------------------------------------------------------------------------------------------------------------------------------------------------------------------------------------------------------------------------------------------|--------------------------------------------------------------------------------------------------------------------------------|--|--|
| 1        | As the area proposed forms a western Ghats, which are highly prone to landslides on disturbance, an appropriate slope stabilization plan which include both engineering and biological measures is to be prepared in consultation with the local Forest authorities The necessary budgetary provisions for the same should be included as a part of the proposal by the user agency | Engineering and Biological measures has<br>been prepared in consultation with local<br>Forest authorities and copy attached as |  |  |