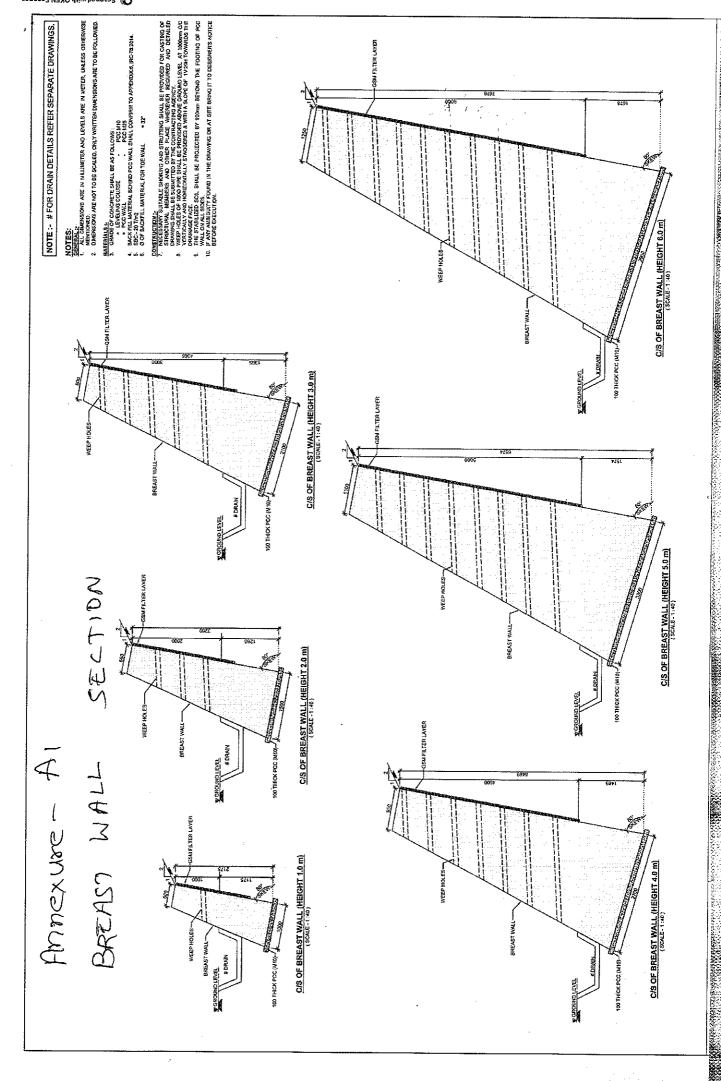

Based on the reply furnished by the User Agency and the information available in the proposal, the following reply is submitted to the query raised by Government of India.

|   | Government of India Query                                                                                                                                                                                                                                                                                                                                                                          | Reply                                                                                                                                                                                                                                                                                                                                                                                                                                                   |
|---|----------------------------------------------------------------------------------------------------------------------------------------------------------------------------------------------------------------------------------------------------------------------------------------------------------------------------------------------------------------------------------------------------|---------------------------------------------------------------------------------------------------------------------------------------------------------------------------------------------------------------------------------------------------------------------------------------------------------------------------------------------------------------------------------------------------------------------------------------------------------|
| 1 | As the area proposed forms a part of the Western Ghats, which are highly prone to landslides on disturbance, an appropriate slope stabilization plan which includes both engineering and biological measures is to be prepared in consultation with the local Forest authorities. The necessary budgetary provisions for the same should be included as a part of the proposal by the User Agency. | The User Agency has submitted the detailed slope stabilization plan including Engineering and Biological measures which has been prepared in consultation with field officers.  [Copy attached as Annexure-A1]                                                                                                                                                                                                                                          |
| 2 | An appropriate muck disposal plan needs to be incorporated in the proposal.                                                                                                                                                                                                                                                                                                                        | The User Agency has commented that "the total excavated earth of 256,224 cubic meters will be utilized for embankment works of the project, which requires a total of 416,254 cubic meters. The remaining earth requirement will be fulfilled from the borrow areas. Hence, a muck disposal plan is not necessary. However, in any case, the topsoil of about 300mm may not be useful, for the same Muck Disposal Plan"  [Copy attached as Annexure-A2] |
| 3 | Revised CA Scheme incorporating appropriate fencing methods for protecting the identified non-forest land to an extent of 53.00 ha in Sy no 32, Kannuru village, Sagara taluk, Shimoga district, to be included in the proposal.                                                                                                                                                                   | DCF, Sagar has reported that the revised CA Scheme for Canopy Improvement Plan is prepared and attached as Annexure-A5. This CA Scheme includes fencing methods, SMC Works, Creation & maintenance of Fire lines, Construction of Protection camps & Fire watch towers, providing watch and ward for protecting the identified non-forest land to an extent of 53.00 ha in Sy no 32, Kannuru village, Sagara taluk, Shimoga district.                   |
| 4 | As per the directions of Ministry letter dated 01/09/2023, action taken report of                                                                                                                                                                                                                                                                                                                  | User agency submitted a detailed parawise remarks for representation submitted by V.                                                                                                                                                                                                                                                                                                                                                                    |

| SI<br>no | Observation                                                                                                                                                                                                                                                                                                                                                                         | Compliance information                                                                                                         |  |  |
|----------|-------------------------------------------------------------------------------------------------------------------------------------------------------------------------------------------------------------------------------------------------------------------------------------------------------------------------------------------------------------------------------------|--------------------------------------------------------------------------------------------------------------------------------|--|--|
| 1        | As the area proposed forms a western Ghats, which are highly prone to landslides on disturbance, an appropriate slope stabilization plan which include both engineering and biological measures is to be prepared in consultation with the local Forest authorities The necessary budgetary provisions for the same should be included as a part of the proposal by the user agency | Engineering and Biological measures has<br>been prepared in consultation with local<br>Forest authorities and copy attached as |  |  |