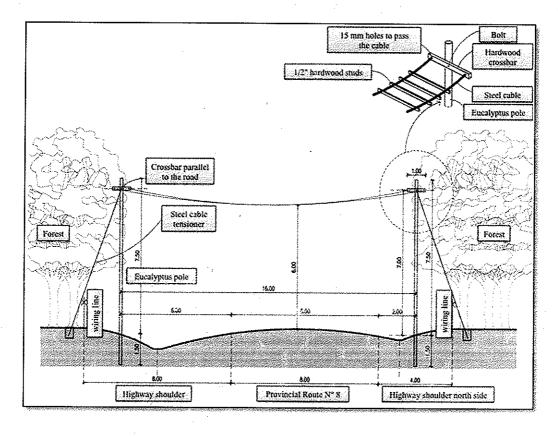

6 Necessary provisions shall be made available in the Wildlife Mitigation Plan for the unrestricted movement of arboreal animals in the forest. The necessary budgetary provisions for the same should be included as a part of the proposal by the user agency

DCF, Sagar has reported that "previously Wildlife Mitigation Plan was approved for ₹420.83 Lakhs by the Wildlife Warden vide letter No. PCCF/WL/D/CR-51/2018-19 dated 11-09-2023. And separate Wildlife Plan unrestricted Mitigation for the movements of Arboreal animals is prepared. In which 16 locations in the proposed forest land have been identified for the construction of canopy bridges with the consultation of local forest authorities"

The copy attached as Annexure-A4.

Further, the user agency has reported that Ministry of Road Transport & Highways has sanctioned Rs. 2593 lakhs for the forest clearance related expenditure vide Letter No. NH-12037/26/2022/KNT/South-I dated: 21-03-2023. Out of 3607 Lakhs Rs. 25 Lakhs will be utilized for the construction of canopy bridges in 16 identified locations across the proposed NH-766C Mavinakoppa to Adugodi road.