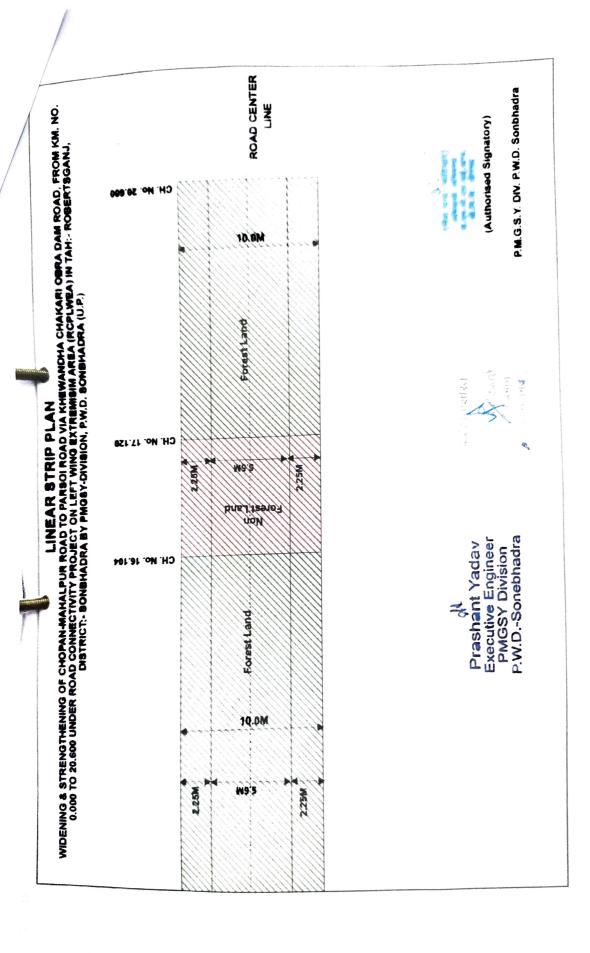

महोदय,

उपरोक्त विषयक सन्दर्भित पत्र के क्रम में भारत सरकार पर्यावरण वन एवं जलवायु परिवर्तन मंत्रालय क्षेत्रीय

कार्यालय, लखनऊ द्वारा वांछित बिन्दवार आख्या निम्नवत् है :-

| क्र0सं0 | बिन्दु                                                                                                                                                                                                                        | आख्या<br>इस बिन्दु के अनुपालन में ले-आउट मैप की कॉपी संलग्न है                                                  |
|---------|-------------------------------------------------------------------------------------------------------------------------------------------------------------------------------------------------------------------------------|-----------------------------------------------------------------------------------------------------------------|
| 1       | Cross – section layout map with mentioning existing and prposed RoW needs to be submitted.                                                                                                                                    |                                                                                                                 |
| 2       | It appears that in some stretches a parallel road is existing. Alignment needs to be modified to utilize the existing road.                                                                                                   | ऑनलाइन अपलोड करते हुए ई-मल के माध्यम से आपका<br>पेषित कर दी गयी है।                                             |
| 3       | Since proposed Non-Forest Land (NFL) for CA falls in Wild Life Sanctuary (WLS), comments of Chief Wildlife Warden (CWLW) are required to ascertain that the CA scheme is in accordance with prescriptions of management plan. | इस बिन्दु के अनुपालन में प्रभागीय वनाधिकारी, कैमूर वन्य<br>जीव प्रभाग, मीरजापुर की आख्या संलग्न है (संलग्नक-2)। |

अधिशासी अभियन्ता, पी०एम०जी०एस०वाई० खण्ड, लोक निर्माण विभाग, सोनभद्र। NAME OF WORK:- WIDENING & STRENGTHENING OF CHOPAN-MAHALPUR ROAD TO PARSOI VIA KHEWANDHA, CHAKARI & OBRA DAM FROM KM 0.000 TO 20.600 UNDER ROAD CONNECTIVITY PROJECT ON LEFT WING EXTREMISM AREA (RCPLWEA) IN TAHROBERTSGANJ, DISTT- SONEBHADRA BY PMGSY DIVISION, PWD, SONEBHADRA.