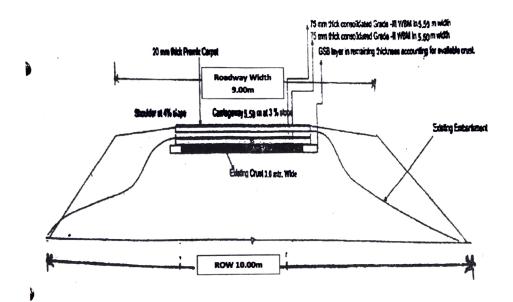

अधिशासी अभियन्ता, पी०एम०जी०एस०वाई० खण्ड, लोक निर्माण विभाग, सोनभद्र। NAME OF WORK:- WIDENING & STRENGTHENING OF CHOPAN-MAHALPUR ROAD TO PARSOI VIA KHEWANDHA, CHAKARI & OBRA DAM FROM KM 0.000 TO 20.600 UNDER ROAD CONNECTIVITY PROJECT ON LEFT WING EXTREMISM AREA (RCPLWEA) IN TAHROBERTSGANJ, DISTT- SONEBHADRA BY PMGSY DIVISION, PWD, SONEBHADRA.

## TYPICAL X-SECTION FOR UPGRADATION

FORMAT - 5

Prashant Yadav Executive Engineer PMGSY Division P.W.D.-Sonebhadra प्रतिहस्ताक्षरित प्रधानिये नाधिकारी जोटश वन प्रभाग ओटश-सोनभद्ध

रमेश चन्द्र (कटियार) अधिशासी अभियम्सा पी.एम.जी.एस.वाई अण्ड ती.जि.वि., सोनम्ब