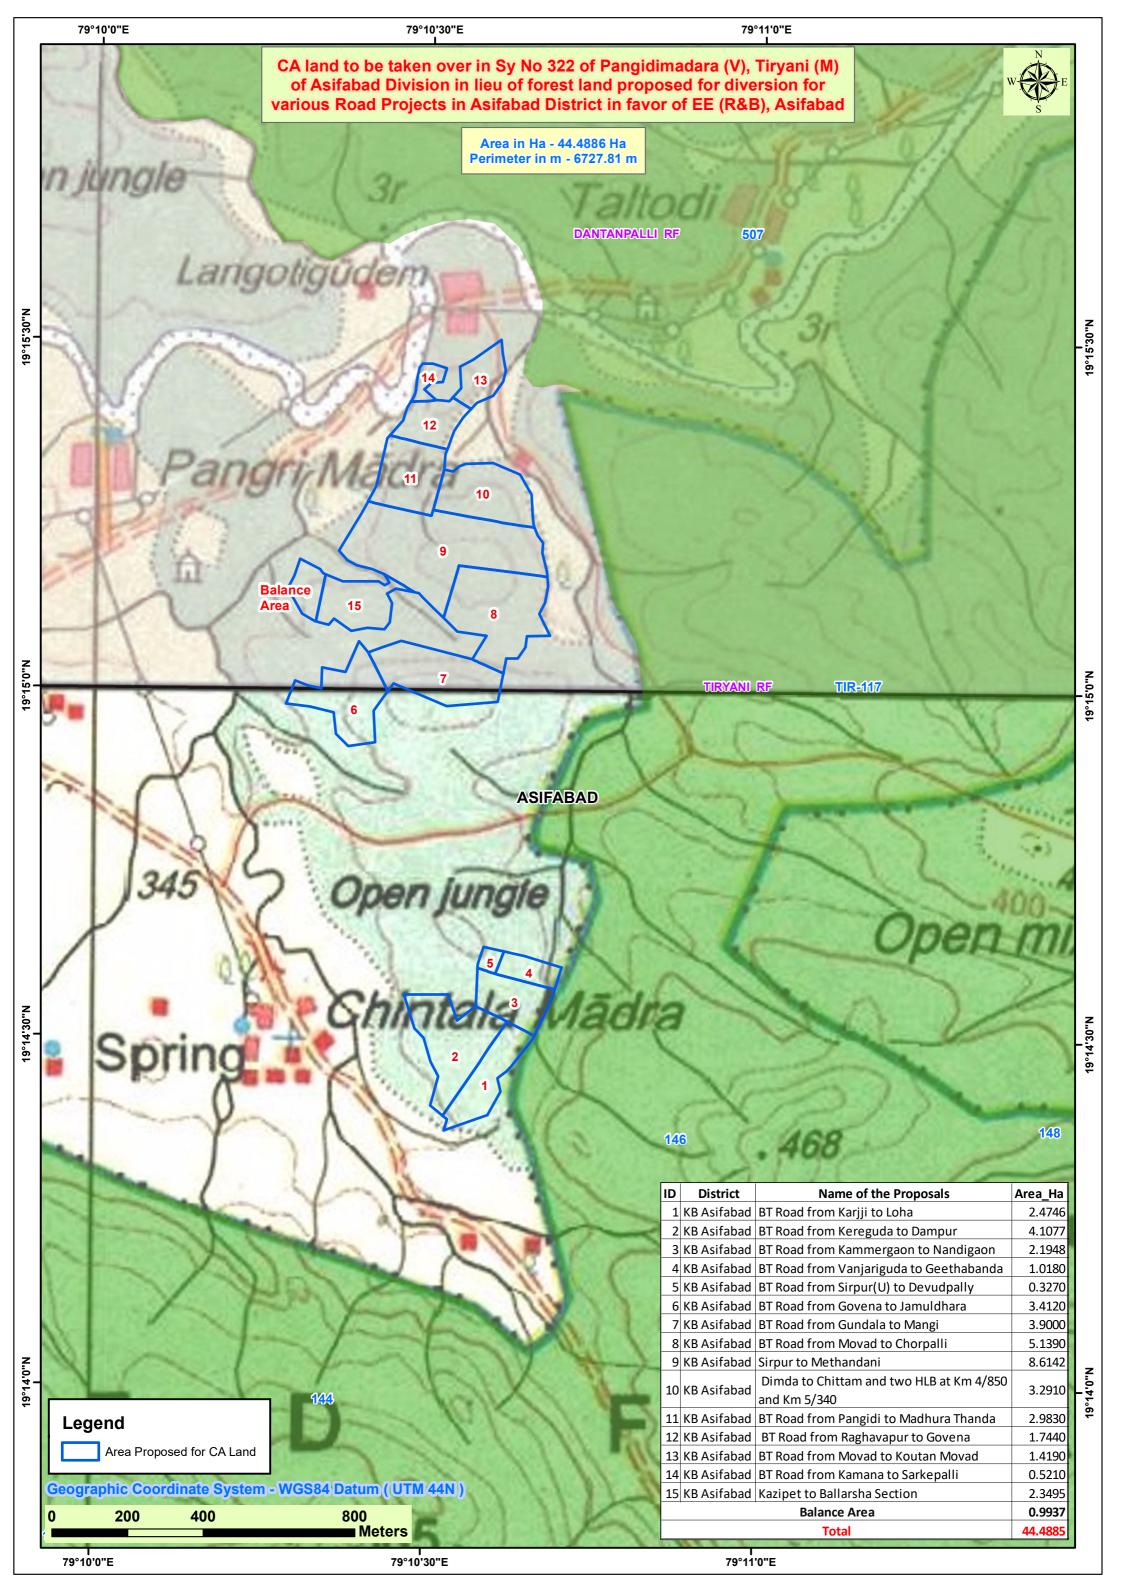

The State Government reported that out of 2.156 Ha proposed by the user agency, only an II. extent of 0.521 Ha is passing through RF area and remaining area is outside the reserve forests. However, map along with DGPS co-ordinates of the revised extent of forest area recommended by the State Government has not been uploaded in the online application. Hence, revised maps (KML and Toposheets) indicating the extent of road alignment passing through the forest area shall be uploaded.

Reply: The District Forest Officer, KB Asifabad has stated that, the user agency has submitted the revised map indicating the extent of road alignment passing through the RF Area.(Copy enclosed)

- The cross section of the road with clearly indicating components like actual carriage way III. (BT-portion), drainage, shoulders etc., duly authenticated by the DFO concerned shall be furnished. Reply: The District R&B Officer, Executive Engineer, Kumuram Bheem Asifabad has
  - submitted the cross section details. (Copy enclosed herewith)
- As the proposed forest area for diversion is revised from 2.156 Ha to 0.521 ha, the CA IV. scheme and area may also be revised accordingly.

Reply: The District Forest Officer, KB Asifabad has submitted that the CA scheme to an extent of area 81.4313 Ha in sy.no.322 of Pangidimadara village of Tiryani Mandal of Asifabad division for entire (21) R&B Roads project of Asifabad district including this project(i.e., 2.156 ha) is prepared and submitted to the PCCF and the CA Scheme is also approved by the PCCF on 02.11.2021, the Total Financial outlay of the CA scheme for Rs.1256.465 Lakh. Further the District Forest Officer, KB Asifabad has submitted that, after processed the proposal this project area proposed to be diversion comes to 0.521 ha.

Year-wise detailed Abstract of CA scheme for Non Forest Land (NFL) for 45.00 Ha in Sy.No. 322 of PANGIDIMADARA village of Tiryani Mandal of Asifabad Division of Kumuram Bheem-Asifabad District in lieu of Diversion of Forest land for (14) Road projects in Asifabad & Kaghaznagar Divisions of Kumuram Bheem-Asifabad District under LWE Scheme of R & B Department.