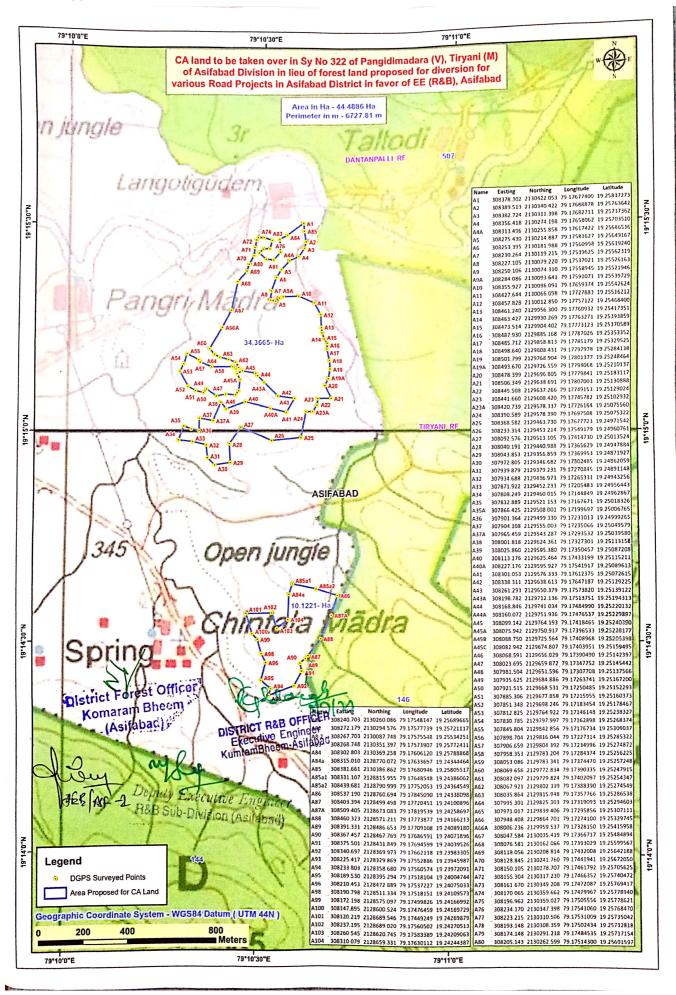

The State Government reported that out of 2.156 Ha proposed by the user agency, only an II. extent of 0.521 Ha is passing through RF area and remaining area is outside the reserve forests. However, map along with DGPS co-ordinates of the revised extent of forest area recommended by the State Government has not been uploaded in the online application. Hence, revised maps (KML and Toposheets) indicating the extent of road alignment passing through the forest area shall be uploaded.

Reply: The District Forest Officer, KB Asifabad has stated that, the user agency has submitted the revised map indicating the extent of road alignment passing through the RF Area.(Copy enclosed)

- The cross section of the road with clearly indicating components like actual carriage way III. (BT-portion), drainage, shoulders etc., duly authenticated by the DFO concerned shall be furnished. Reply: The District R&B Officer, Executive Engineer, Kumuram Bheem Asifabad has
  - submitted the cross section details. (Copy enclosed herewith)
- As the proposed forest area for diversion is revised from 2.156 Ha to 0.521 ha, the CA IV. scheme and area may also be revised accordingly.

Reply: The District Forest Officer, KB Asifabad has submitted that the CA scheme to an extent of area 81.4313 Ha in sy.no.322 of Pangidimadara village of Tiryani Mandal of Asifabad division for entire (21) R&B Roads project of Asifabad district including this project(i.e., 2.156 ha) is prepared and submitted to the PCCF and the CA Scheme is also approved by the PCCF on 02.11.2021, the Total Financial outlay of the CA scheme for Rs.1256.465 Lakh. Further the District Forest Officer, KB Asifabad has submitted that, after processed the proposal this project area proposed to be diversion comes to 0.521 ha.

Year-wise detailed Abstract of CA scheme for Non Forest Land (NFL) for 45.00 Ha in Sy.No. 322 of PANGIDIMADARA village of Tiryani Mandal of Asifabad Division of Kumuram Bheem-Asifabad District in lieu of Diversion of Forest land for (14) Road projects in Asifabad & Kaghaznagar Divisions of Kumuram Bheem-Asifabad District under LWE Scheme of R & B Department.