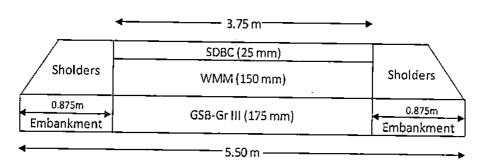

### **Cross Section Details**

Design/cross section of the proposed road clearly indicating the width of carriage way (BT portion), shoulders/ Berm / drainage etc may be furnished.

**Reply:**Road designed with CBR 3.55% and Traffic (T3). And below cross section will explain width and thickness of carriage way (BT portion), Shoulder/Berm/Drainage.

### BT road from Kamana to Sarkepally

SDBC: Semi-Dense Bituminous Concrete

WMM: Wet Mix Macadam GSB: Granular Sub-Base

Assistant Executive Engineer,

(R&B) Section, Asifabad.

istrict R&B Officer,

Kumrambheem Asifabad District