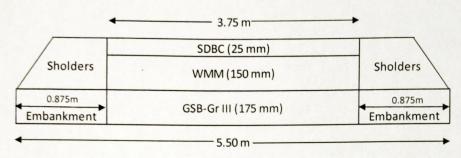

### **Cross Section Details**

Design/cross section of the proposed road clearly indicating the width of carriage way (BT portion), shoulders/ Berm / drainage etc may be furnished.

**Reply:** Road designed with CBR 3.55% and Traffic (T3). And below cross section will explain width and thickness of carriage way (BT portion), Shoulder/Berm/Drainage.

#### BT road from Kamana to Sarkepally

SDBC: Semi-Dense Bituminous Concrete

WMM: Wet Mix Macadam GSB: Granular Sub-Base

Assistant Executive Engineer,

(R&B) Section, Asifabad.

District R&B Officer,

Kumuram Bheem Asifabad District