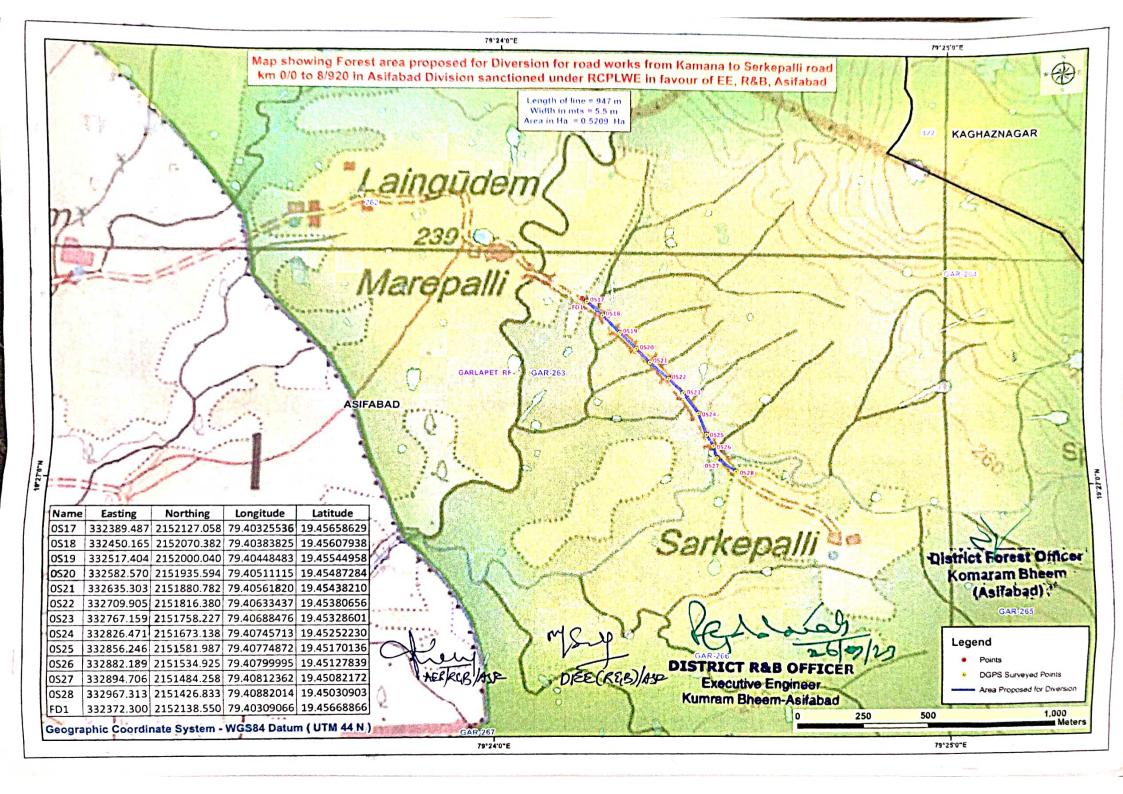

The State Government reported that out of 2.156 Ha proposed by the user agency, only an II. extent of 0.521 Ha is passing through RF area and remaining area is outside the reserve forests. However, map along with DGPS co-ordinates of the revised extent of forest area recommended by the State Government has not been uploaded in the online application. Hence, revised maps (KML and Toposheets) indicating the extent of road alignment passing through the forest area shall be uploaded.

Reply: The District Forest Officer, KB Asifabad has stated that, the user agency has submitted the revised map indicating the extent of road alignment passing through the RF Area.(Copy enclosed)

- The cross section of the road with clearly indicating components like actual carriage way III. (BT-portion), drainage, shoulders etc., duly authenticated by the DFO concerned shall be furnished. Reply: The District R&B Officer, Executive Engineer, Kumuram Bheem Asifabad has
  - submitted the cross section details. (Copy enclosed herewith)
- As the proposed forest area for diversion is revised from 2.156 Ha to 0.521 ha, the CA IV. scheme and area may also be revised accordingly.

- 1. The State Government reported that out of 2.156 Ha proposed by User Agency, only an extent of 0.521 ha is passing through RF area and remaining area is outside the Reserve Forests. However, map along with DGPS co-ordinates of the revised extent of forest area recommended by the State Government has not been uploaded in the online application. Hence revised maps (KML and Topo sheets) indicating the extent of road alignment passing through the forest area shall be uploaded.

  Reply: Revised map enclosed, kml file uploaded in the online application.
- The cross section of the road width clearly indicating components like actual carriage way (BT-portion), drainage, shoulders etc dully authenticated by the DFO concerned shall be furnished.