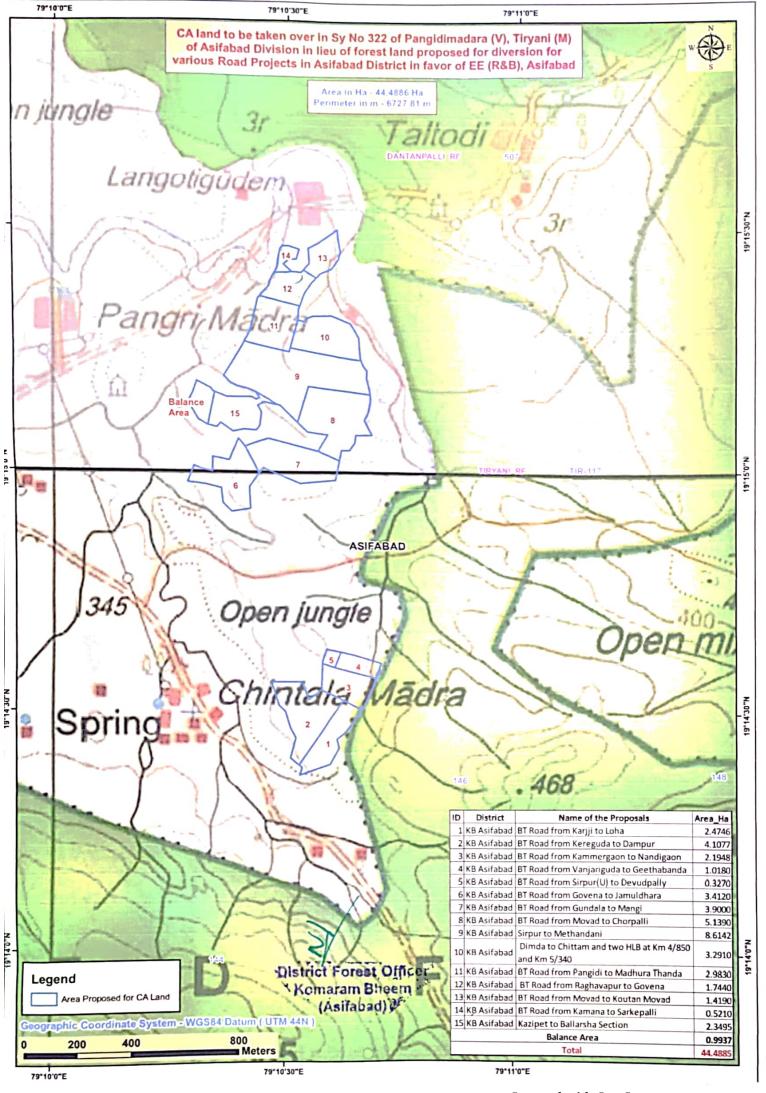

The State Government reported that out of 2.156 Ha proposed by the user agency, only an II. extent of 0.521 Ha is passing through RF area and remaining area is outside the reserve forests. However, map along with DGPS co-ordinates of the revised extent of forest area recommended by the State Government has not been uploaded in the online application. Hence, revised maps (KML and Toposheets) indicating the extent of road alignment passing through the forest area shall be uploaded.

Reply: The District Forest Officer, KB Asifabad has stated that, the user agency has submitted the revised map indicating the extent of road alignment passing through the RF Area.(Copy enclosed)

- The cross section of the road with clearly indicating components like actual carriage way III. (BT-portion), drainage, shoulders etc., duly authenticated by the DFO concerned shall be furnished. Reply: The District R&B Officer, Executive Engineer, Kumuram Bheem Asifabad has
  - submitted the cross section details. (Copy enclosed herewith)
- As the proposed forest area for diversion is revised from 2.156 Ha to 0.521 ha, the CA IV. scheme and area may also be revised accordingly.

Reply: The District Forest Officer, KB Asifabad has submitted that the CA scheme to an extent of area 81.4313 Ha in sy.no.322 of Pangidimadara village of Tiryani Mandal of Asifabad division for entire (21) R&B Roads project of Asifabad district including this project(i.e., 2.156 ha) is prepared and submitted to the PCCF and the CA Scheme is also approved by the PCCF on 02.11.2021, the Total Financial outlay of the CA scheme for Rs.1256.465 Lakh. Further the District Forest Officer, KB Asifabad has submitted that, after processed the proposal this project area proposed to be diversion comes to 0.521 ha.

Year-wise detailed Abstract of CA scheme for Non Forest Land (NFL) for 45.00 Ha in Sy.No. 322 of PANGIDIMADARA village of Tiryani Mandal of Asifabad Division of Kumuram Bheem-Asifabad District in lieu of Diversion of Forest land for (14) Road projects in Asifabad & Kaghaznagar Divisions of Kumuram Bheem-Asifabad District under LWE Scheme of R & B Department.