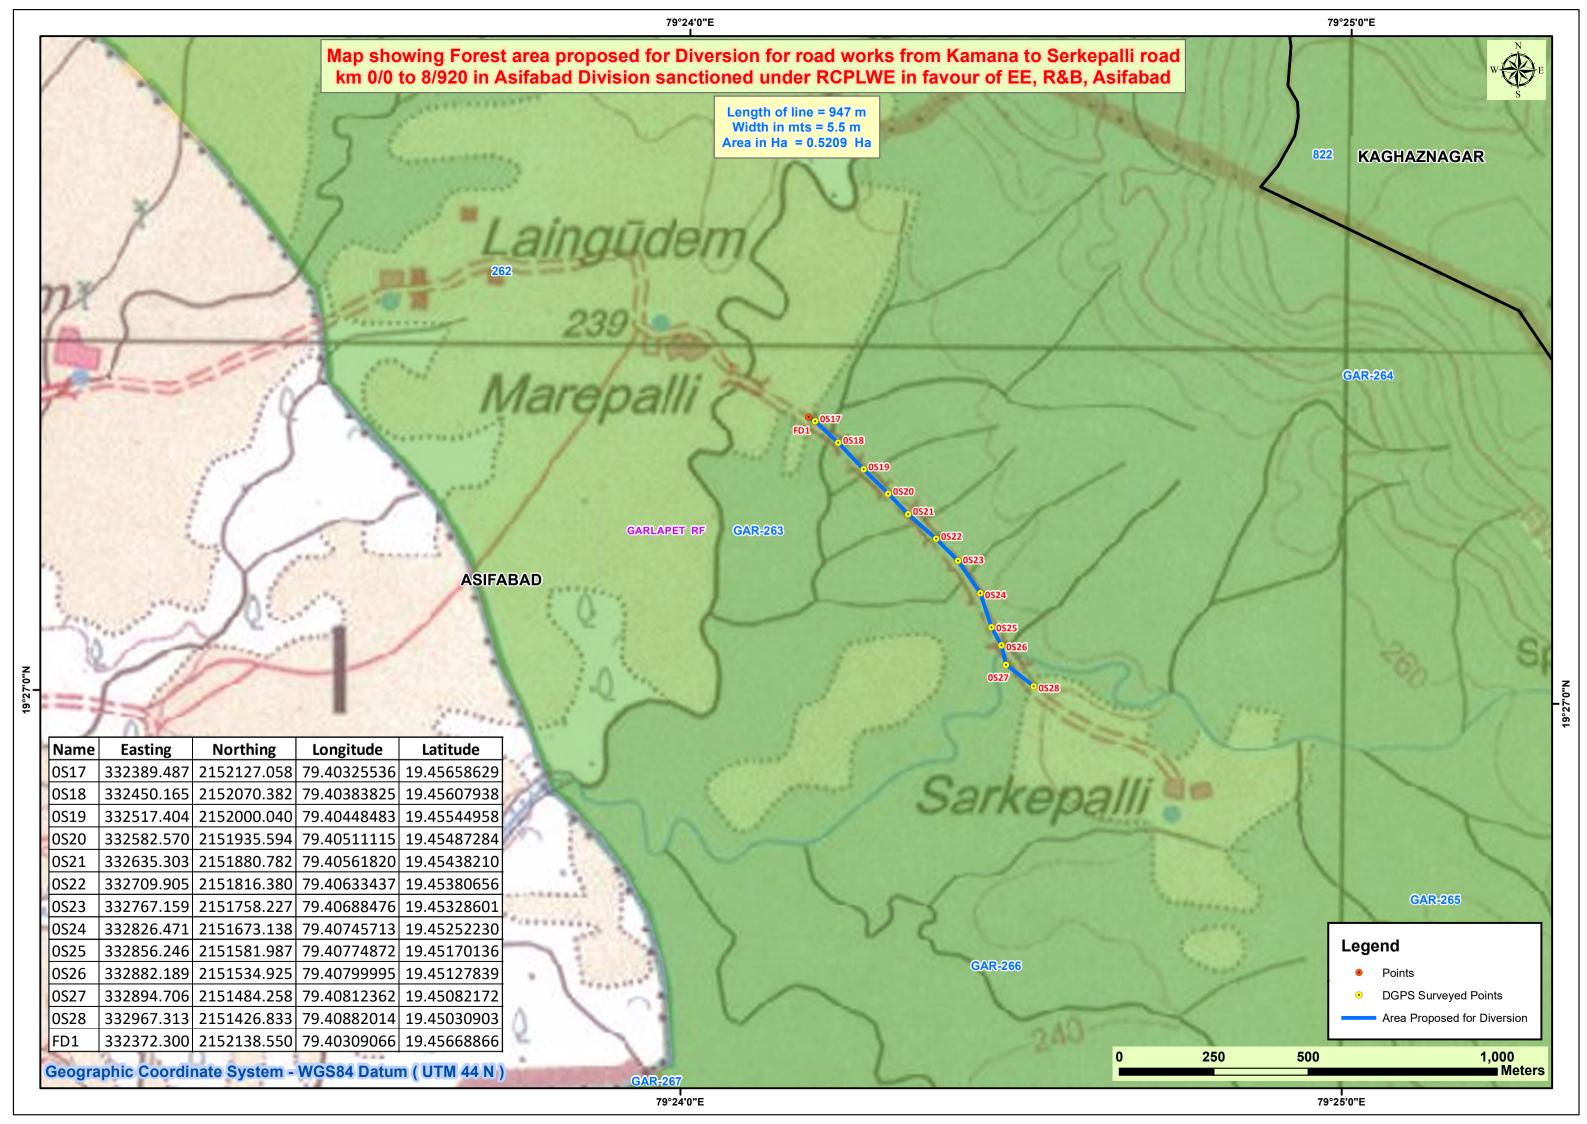

The State Government reported that out of 2.156 Ha proposed by the user agency, only an II. extent of 0.521 Ha is passing through RF area and remaining area is outside the reserve forests. However, map along with DGPS co-ordinates of the revised extent of forest area recommended by the State Government has not been uploaded in the online application. Hence, revised maps (KML and Toposheets) indicating the extent of road alignment passing through the forest area shall be uploaded.

Reply: The District Forest Officer, KB Asifabad has stated that, the user agency has submitted the revised map indicating the extent of road alignment passing through the RF Area.(Copy enclosed)

- The cross section of the road with clearly indicating components like actual carriage way III. (BT-portion), drainage, shoulders etc., duly authenticated by the DFO concerned shall be furnished. Reply: The District R&B Officer, Executive Engineer, Kumuram Bheem Asifabad has
  - submitted the cross section details. (Copy enclosed herewith)
- As the proposed forest area for diversion is revised from 2.156 Ha to 0.521 ha, the CA IV. scheme and area may also be revised accordingly.

- 1. The State Government reported that out of 2.156 Ha proposed by User Agency, only an extent of 0.521 ha is passing through RF area and remaining area is outside the Reserve Forests. However, map along with DGPS co-ordinates of the revised extent of forest area recommended by the State Government has not been uploaded in the online application. Hence revised maps (KML and Topo sheets) indicating the extent of road alignment passing through the forest area shall be uploaded.

  Reply: Revised map enclosed, kml file uploaded in the online application.
- The cross section of the road width clearly indicating components like actual carriage way (BT-portion), drainage, shoulders etc dully authenticated by the DFO concerned shall be furnished.