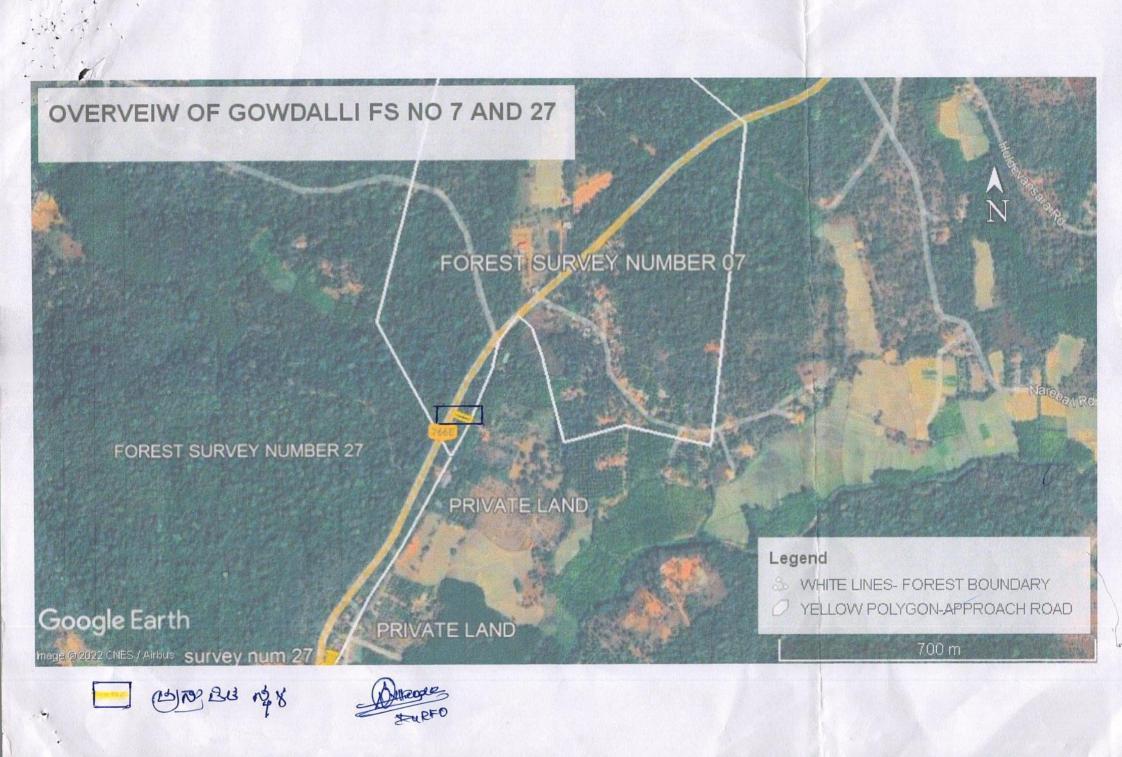

3. ಸದರಿ ಪ್ರಸ್ತಾಪಿತ ಮಾಲ್ಕಿ ಜಾಗಕ್ಕೆ ಹೋಗಲು ಬದಲಿ ರಸ್ತೆ ಮಾರ್ಗ ಯಾವುದು ಇರುವುದಿಲ್ಲವೆಂದು ವರದಿ ಸಲ್ಲಿಸಿರುತ್ತಾರೆ.

ಮುಂದುವರೆದು ವಲಯ ಅರಣ್ಯಾಧಿಕಾರಿ ಶಿರಸಿರವರು ದಿನಾಂಕ:31-03-2023 ಸ್ಥಳ ಪರಿಶೀಲಿಸಿ, ಉಪ ವಲಯ ಅರಣ್ಯಾಧಿಕಾರಿ ವರದಿಯು ಸತ್ಯಾಂಶವಾಗಿದ್ದು, ಸದರಿ ಪ್ರಸ್ತಾಪಿತ ರಸ್ತೆಯನ್ನು Satelite Map ನಲ್ಲಿ ಗುರುತಿಸಿ ವರದಿಯನ್ನು ಲಗ್ತ ಇರಿಸಿ ಈ ಕಛೇರಿಗೆ ವರದಿ ಸಲ್ಲಿಸಿರುತ್ತಾರೆ.

ವಲಯ ಅರಣ್ಯಾಧಿಕಾರಿ ವರದಿಯಂತೆ ಪರಿಶೀಲಿಸಿದ್ದು, ಸದರಿ ಪ್ರಸ್ತಾಪಿತ ರಸ್ತೆಯನ್ನು Satelite Map ನಲ್ಲಿ ಗುರುತಿಸಿ ವರದಿಯನ್ನು ಲಗ್ತ ಇರಿಸಿ ಮಾಹಿತಿಯನ್ನು ಮುಂದಿನ ಕ್ರಮಕ್ಕಾಗಿ ಮಾನ್ಯರಲ್ಲಿ ಗೌರವಪೂರ್ವಕವಾಗಿ ಸಲ್ಲಿಸಿದೆ.

ತಮ್ಮ ವಿಶ್ವಾಸಿ,

ಸಹಾಯಕ ಅರಣ್ಯ ಸಂಕ್ಷಣಾಧಿಕಾರಿ ಶಿರಸಿ ಉಪ-ವಿಭಾಗ, ಶಿರಸಿ.

3. ಸದರಿ ಪ್ರಸ್ತಾಪಿತ ಮಾಲ್ಕ ಜಾಗಕ್ಕೆ ಹೋಗಲು ಬದಲ ರಸ್ತೆ ಮಾರ್ಗ ಯಾವುದು ಇರುವುದಿಲ್ಲವೆಂದು ಈ

ಕಛೇರಿಗೆ ವರದಿಯನ್ನು ಸಲ್ಲಸಿರುತ್ತಾರೆ

ಮುಂದುವರೆದು ಸದರಿ ಪ್ರಸ್ತಾಪಿತ ಸ್ಥಳದ ಕುರಿತು ದಿನಾಂಕ: 31.03.2023 ರಂದು ಸಿಬ್ಬಂದಿ ಜನರೊಂದಿಗೆ ಸ್ಥಳ ಪರಿಶೀಅಸಲಾಗಿ ಉಪ ವಲಯ ಅರಣ್ಯಾಧಿಕಾರಿ ಉಂಚಳ್ಳ ಶಾಖೆರವರು ವರದಿಯು ಸತ್ಯಾಂಶವಾಗಿರುತ್ತದೆ. ಸದರಿ ಪ್ರಸ್ತಾಪಿತ ರಸ್ತೆಯನ್ನು Satelite Map ನಲ್ಲ ಗುರುತಿಸಿ ಇದರ ಲಗ್ತ ಇಟ್ಟು ಮುಂದಿನ ಕ್ರಮಕ್ಕಾಗಿ ಮಾನ್ಯರ ಬಳಗೆ ಗೌರವ ಪೂರ್ವಕ ಸಲ್ಲಸಿದೆ.