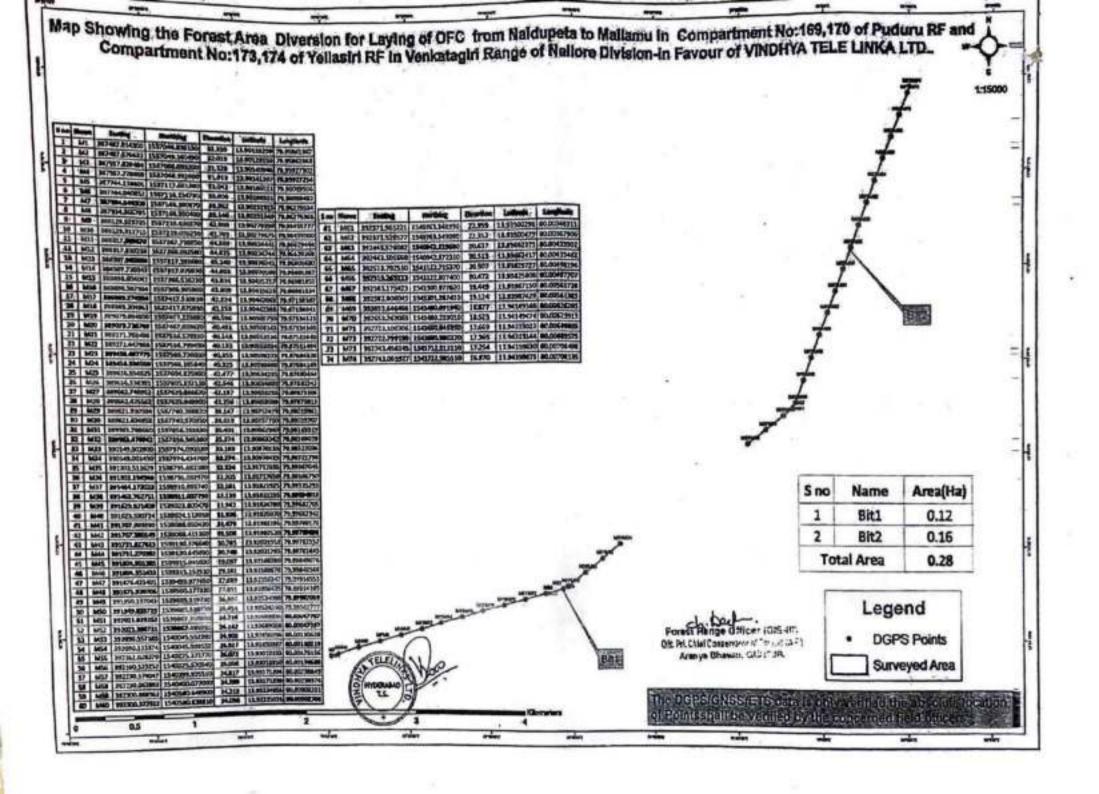

## Rc. No.360/2023/TO, Dt:28 .06.2023.

Sir,

Sub:- APFD - FC Act, 1980 - Diversion of 0.52 Ha. Of forest land proposed for laying of OFC along the Right of way in Nellore division by M/s Vindhya Tele links Ltd., Secunderabad - Addl. Information called for Submission of report- Reg.

Respected Sir,

Sub:- APFD - F.C Act, 1980 - Diversion of 0.52 Ha of Forest Land proposed for Laying of OFC along the Right of Way (Nayudupeta - Mallam Road,) in Puduru and Yellasiri RFs in favour of M/S Vindhya Tele links LTD, Secundrabad-Additional information called for - Submission of

## 4. LOCATION MAP

MAP SHOWTHGY ATRIEL OFC line by VINDHYA TELE LINKS

Reliance JIO OFC In PUDURU RF & YellaSiri RF