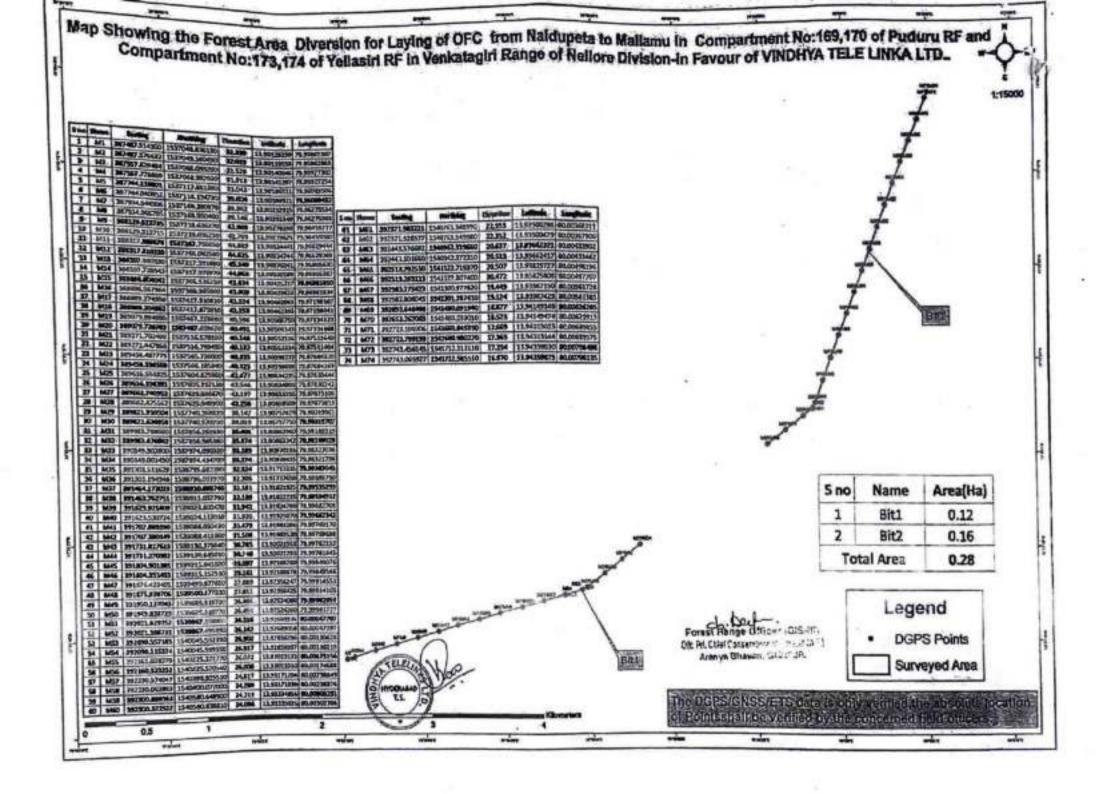

in SPSR NELLORE District" - Permission accorded - to VINDHYA TELELINKS LTD- Regarding

Ref:- User application No. APRCRP000903

With reference to letter cited, and on furnishing of Bank Guarantee of Rs. 1400000.00 /- to the department for restoring the road by yourselves, permission is hereby accorded to M/s VINDHYA TELELINKS LTD,

D NO 4-20 Chopermetla (post) Agiripalti(MD) Krishna (DT) PIN NO 521211 Andhrapradesh for laying OFC CABLES along and/or across Naidupet to Sriharikota (via) Duggarajapatnam road Road from 0 km to 14.000 km in SPSR NELLORE District through open cutting/ HDD method/Micro trenching method with minimum damages to the road.

Further, it is informed that, the permission is accorded for the above road subject to the following conditions. /contd)

## 4. LOCATION MAP





MAP SHOWTHGY ATRIEL OFC line by VINDHYA TELE LINKS

Reliance JIO OFC In PUDURU RF & YellaSiri RF



# PUDUR BLOCK

|                     | 200          | 7