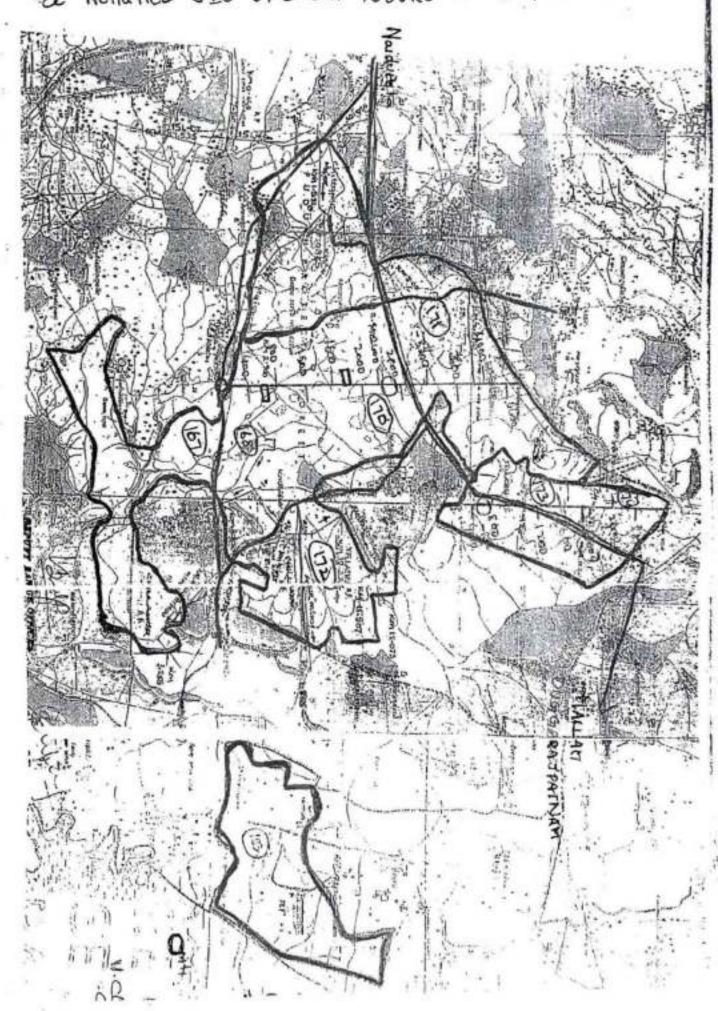

plication No. APRCRP000903

With reference to letter cited, and on furnishing of Bank Guarantee of Rs. 1400000.00 /- to the department for restoring the road by yourselves, permission is hereby accorded to M/s VINDHYA TELELINKS LTD,

D NO 4-20 Chopermetla (post) Agiripalti(MD) Krishna (DT) PIN NO 521211 Andhrapradesh for laying OFC CABLES along and/or across Naidupet to Sriharikota (via) Duggarajapatnam road Road from 0 km to 14.000 km in SPSR NELLORE District through open cutting/ HDD method/Micro trenching method with minimum damages to the road.

Further, it is informed that, the permission is accorded for the above road subject to the following conditions. /contd)

## 4. LOCATION MAP





MAP SHOWTHGY ATRIEL OFC line by VINDHYA TELE LINKS

Reliance JIO OFC In PUDURU RF & YellaSiri RF



# PUDUR BLOCK

|                     | 200          | 7