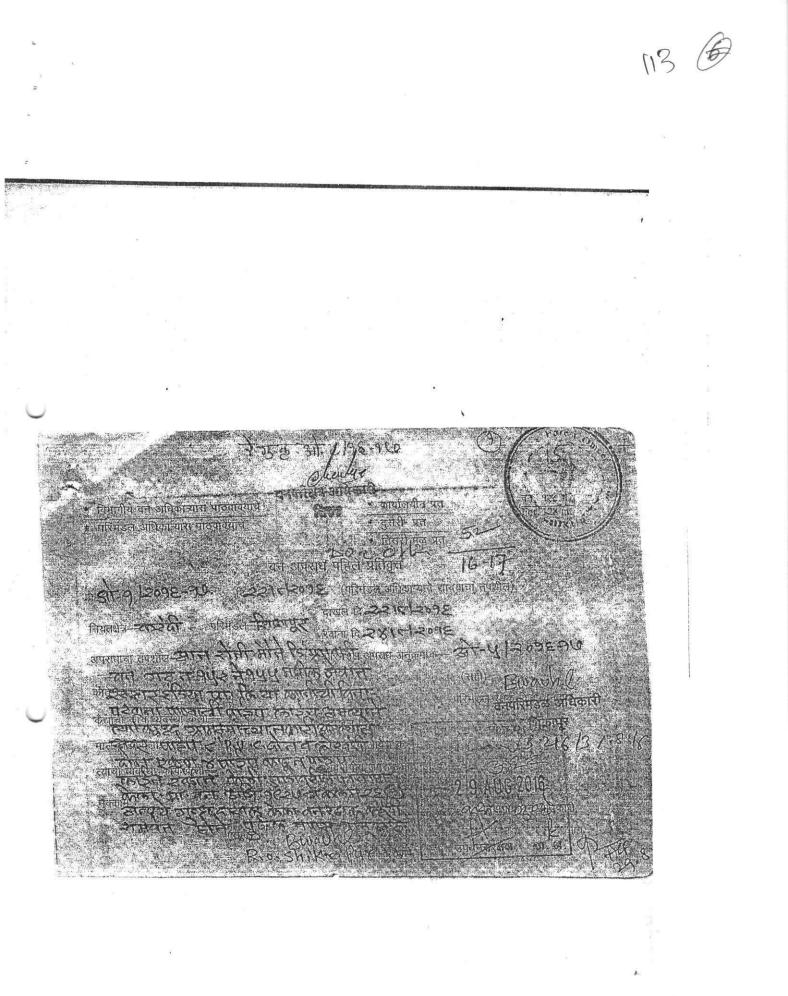

दुरध्वनी क्रमांक-02132 222063. Email ID: junnarforestdn@gmail.com / dycfjunnar@mahaforest.gov in क्रमोक-ब/कक्ष-4/गुन्हे/निपटारा/5748/2023-24 जुन्नर दिनांक 06/09/2023.

ज्ञापन

विषय : वनगुन्हे प्रकरणी आदेश पारित करणे बाबत....

संदर्भ : 1.वनपरिक्षेत्र अधिका शिरुर यांचे कडील क्र. कक्ष-4/गुन्हे/1757.दि. 29/08/2023.

विषयांकित प्रकरणी संदर्भिय पत्रान्वये वनपरिक्षेत्र कार्यालयाकडून प्राप्त वनगुन्हे प्रकरणांवर खालील स्वाक्षरीकर्ता यांचे आदेश मुळ तपासणीवर नमुद करुन मुळ गुन्हे प्रकरणे खालील तक्त्यात नमुद केल्याप्रमाणे सोबत परत करण्यात आलेली आहेत. तरी सदर आदेशांनुसार आवश्यक पुर्तता वनपरिक्षेत्र अधिकारी यांनी विहित कालमयदित करावी.

| अ.क्र. | वनपरिक्षेत्र | वनपरिक्षेत्र गुन्हा क्रमांक | विभागीय गुन्हा क्रमांक | शेरा                                                                                                                                                                                                                                    |
|--------|--------------|-----------------------------|------------------------|-----------------------------------------------------------------------------------------------------------------------------------------------------------------------------------------------------------------------------------------|
| 1      | शिरुर        | ओ-08/2016-17                | ओ-52/2016-17           | सदर पाईपलाईन कंपनीकडून काढुन घेवून<br>वनक्षेत्र पुर्ववत केलेले असल्याने व या<br>कार्यालयाचे आदेशांनुसार नुकसान भरपाई<br>रु.5000/- वनक्षेत्र शिरुर जमा बाब क्रमांक-<br>1,दिनांक 22.8.2023 अन्वये जमा<br>असल्याने प्रकरण नस्तीबध्द करावे. |