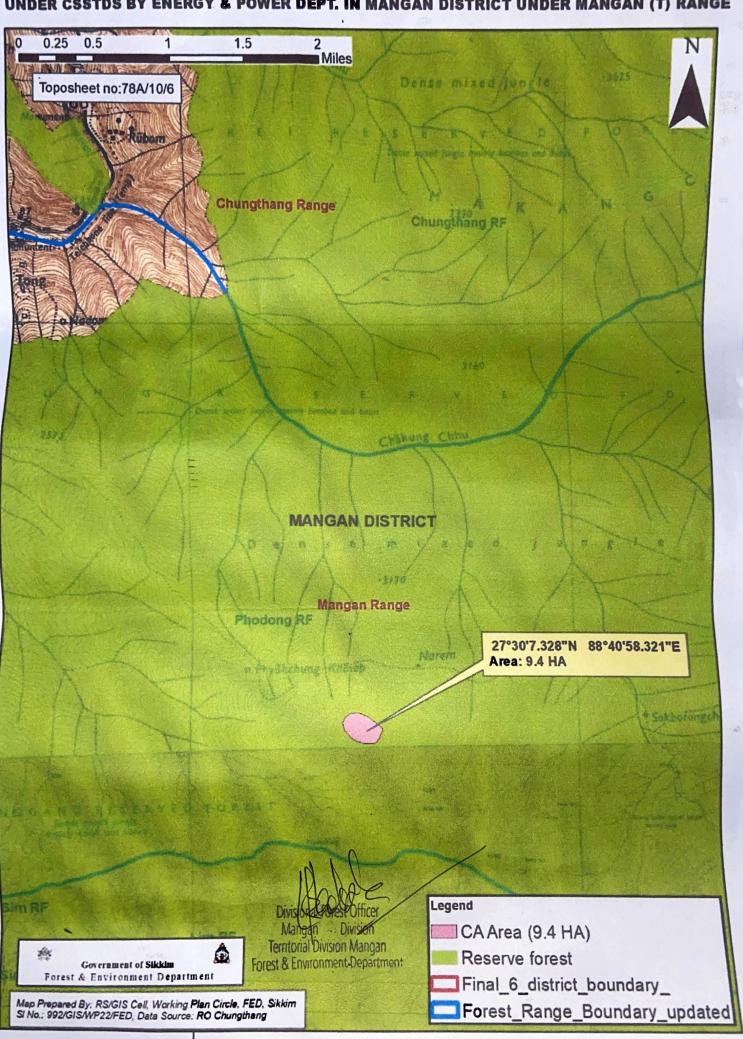

#### MAP SHOWING THE LOCATION OF CA AREA (9.4HA) AGAINST THE DIVERSION OF FOREST LAND FOR CONST. OF 220KV D/C SINGHIK TO CHUNGTHANG TRAMISSION LINE UNDER CSSTDS BY ENERGY & POWER DEPT. IN MANGAN DISTRICT UNDER MANGAN (T) RANGE

#### SITE SUITABILITY CERTIFICATE FOR COMPENSATORY AFFORESTATION.

This is to certify that the location / site identified for the Compensatory Afforestation in lieu of Diversion of 26.8ha (16.4ha in RF/Khasmal/River Reserve + 10.427ha in buffer and transition zone of KNP) of forest land for laying of 220kv D/C Singhik-Chungthang Transmission Line under CSSTDS in Mangan District by Power Department, Government of Sikkim is degraded forest land and found to be suitable for Compensatory Afforestation from the management point of view on following location. This is required for establishment and greening of ecologically fragile and degraded forest area to improve micro-ecology of the area.

| Sl.<br>No | Location      | Range         | Compensatory<br>Afforestation (in ha) | Forest<br>Density | Slope in<br>Degree/Perc<br>entage | Altitudinal<br>range | Remarks                                                 |
|-----------|---------------|---------------|---------------------------------------|-------------------|-----------------------------------|----------------------|---------------------------------------------------------|
|           | Phodong RF    | Mangan (T)    | 9.4Ha                                 |                   |                                   |                      | Afforestation with Block Plantation will be carried out |
| 1         |               | Triungun (1)  |                                       | Open Forest       | 30%                               | 3000ft               | in the degraded land of Phodong Reserve Forest.         |
| 2         | Chungthang RF | Chungthang(T) | 26.52Ha                               |                   | 30%                               | 7000ft               | Afforestation with Block Plantation will be carried out |
|           |               |               | 10 Ha                                 | Open Forest       |                                   |                      | in the degraded land of                                 |
|           |               |               | 7.76 Ha                               | •                 |                                   |                      | Chungthang Reserve Forest.                              |
|           |               |               | 53.68Ha                               |                   |                                   |                      |                                                         |
|           |               |               | ٠                                     |                   |                                   |                      |                                                         |