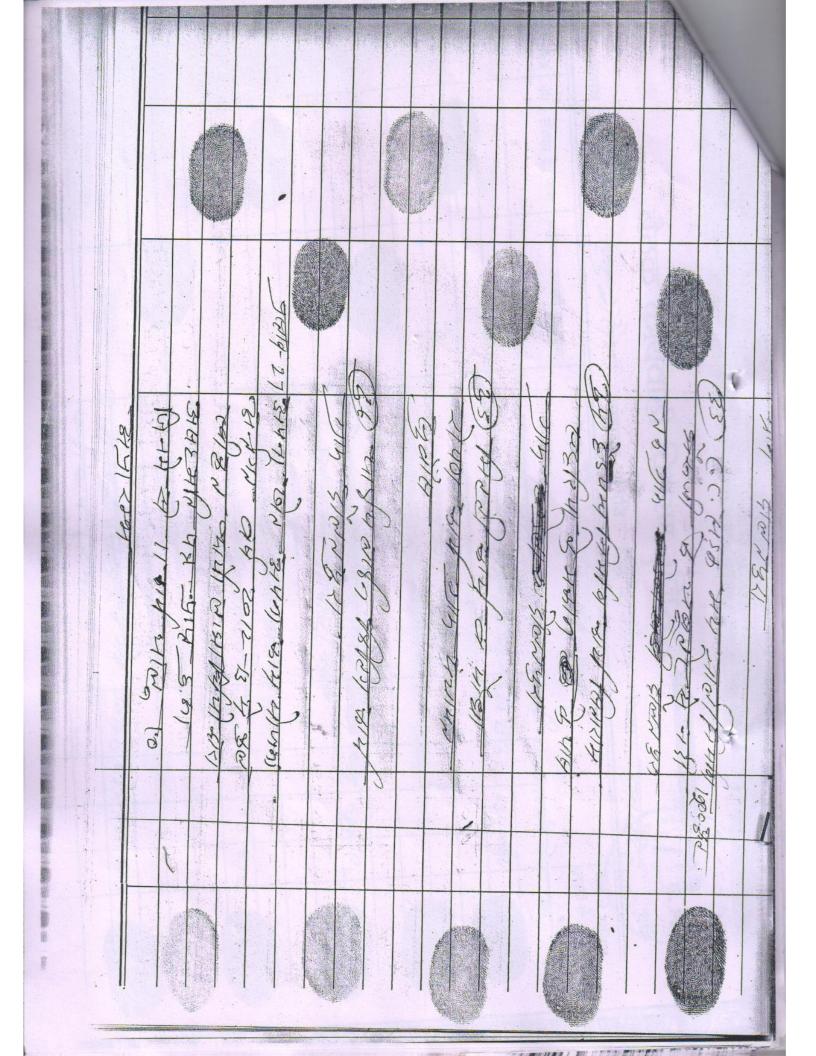

अन्य परंपरागत वननिवासी (वनाधिकारो की मान्यता ) अधिनियम ,2006 की धारा 3(2) के एवं नियम 2008 के अंतर्गत उक्त आज दिनाक ... कुल स्तरीय समिति द्वारा अनुमोदन किया गया है उसको उपखंड स्तरीय समिति द्वारा अनुमोदन किया जाता है की जाती है। सड़क के प्रस्तावित मार्ग में आने वाली वन एवं गैर वन भूमि का ग्राम वार विवरण निम्न प्रकार से है। प्रस्तावित वनभूमि पर कोई दावे लंबित नहीं है अतः सर्वसम्मति से उक्त सड़क को उक्त प्रस्तावित वन भूमि में निर्माण हेतु अभिशंषा क्रमाक N उपखंड पिकेशनगंच उपखंड साधकारा ग्राम का नाम करवरी खुर्द वामन्दह 18/8/ सडक विवरण हेक्टेयर में .... को उपखंड स्तरीय वनाधिकार समिति की बैठक आहूत की गयी जिसमे ग्राम स्तरीय समिति St एलाइनमेंट में पड़ने वाली वन किशनगज/केलवाड़ा/भवरगढ़/नाहरगढ 4.2 हैक्टेयर 2.3332 1.87 रेजर वन क्षेत्र RELITING AG 20 भूमि का सड़क के एलाइस्तेमेंट में पड़ने वाली गैर वन भूमि का विवरण हेक्टेयर में 12. 1.90 हेक्टेयर किल्ल विकास आधिकारी प्रहिति किशनगंज 0.80 1.1 अनुसूचित जनजाति एवं

2008 के अंतर्गत उक्त प्रस्तावित वनभूमि पर कोई दावे लंबित नहीं है अतः सर्वसम्मति से उक्त सड़वः को उक्त प्रस्तावित वन भूमि में है । अनुसूचित जनजाति एवं अन्य परंपरागत वननिवासी (वनाधिकारों की मान्यता ) अधिनियम ,2006 की धारा 3(2) के एवं नियम निर्माण हेतु अभिशंषा की जाती है । सड़क के प्रस्तावित मार्ग में आने वाली वन एवं गैर वन भूमि का ग्राम वार विवरण निम्न प्रकार उपस्थिति दर्ज कराई गयी । 4 कुल क्रमाक N पंचायत समिति किशनगंज ग्राम पंचायत सुवांस ग्राम पंचायत सुवॉस पं.स.किशनगंग जि.बारां सरपंच है । उक्त प्रस्ताव ग्राम सभा के रजिस्टर में क्रमांक ....... पर इन्द्राज है तथा ग्राम सभा में 50% से अधिक सदस्यों द्वारा सरपच ग्राम का नाम Comproven बामनदह करवरी ख़ुद ١ सड़क के विवरण हेक्टेयर में एलाइनमेंट में पड़ने गाली यन भूमि New West ישאאא והיאי זידי ו חישים 4.2 हेक्टेयर 2.33 1.87 12. भ सड़क के एलाइनमेंट में पड़ने वाली गैर वन भूमि का विवरण हेक्टेयर में 1.90 हेक्टेयर ١ 0.80 記 पंचायत समिति किशनगंज ग्राम पंचायत सुवांस ग्राम पंचायत स्वाँस संचिव ग्राम पंचायत सचिव