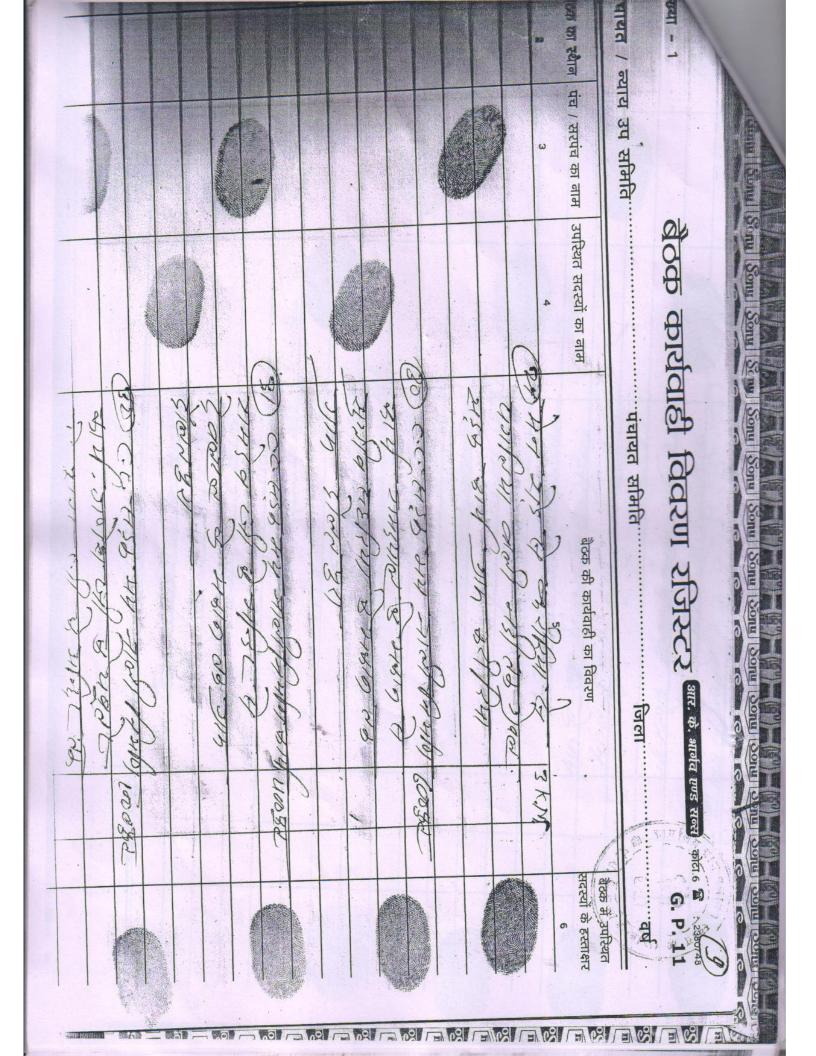

अन्य परंपरागत वननिवासी (वनाधिकारो की मान्यता ) अधिनियम ,2006 की धारा 3(2) के एवं नियम 2008 के अंतर्गत उक्त आज दिनाक ... कुल स्तरीय समिति द्वारा अनुमोदन किया गया है उसको उपखंड स्तरीय समिति द्वारा अनुमोदन किया जाता है की जाती है। सड़क के प्रस्तावित मार्ग में आने वाली वन एवं गैर वन भूमि का ग्राम वार विवरण निम्न प्रकार से है। प्रस्तावित वनभूमि पर कोई दावे लंबित नहीं है अतः सर्वसम्मति से उक्त सड़क को उक्त प्रस्तावित वन भूमि में निर्माण हेतु अभिशंषा क्रमाक N उपखंड पिकेशनगंच उपखंड साधकारा ग्राम का नाम करवरी खुर्द वामन्दह 18/8/ सडक विवरण हेक्टेयर में .... को उपखंड स्तरीय वनाधिकार समिति की बैठक आहूत की गयी जिसमे ग्राम स्तरीय समिति St एलाइनमेंट में पड़ने वाली वन किशनगज/केलवाड़ा/भवरगढ़/नाहरगढ 4.2 हैक्टेयर 2.3332 1.87 रेजर वन क्षेत्र RELITING AG 20 भूमि का सड़क के एलाइस्तेमेंट में पड़ने वाली गैर वन भूमि का विवरण हेक्टेयर में 12. 1.90 हेक्टेयर किल्ल विकास आधिकारी प्रहिति किशनगंज 0.80 1.1 अनुसूचित जनजाति एवं

2008 के अंतर्गत उक्त प्रस्तावित वनभूमि पर कोई दावे लंबित नहीं है अतः सर्वसम्मति से उक्त सड़वः को उक्त प्रस्तावित वन भूमि में है । अनुसूचित जनजाति एवं अन्य परंपरागत वननिवासी (वनाधिकारों की मान्यता ) अधिनियम ,2006 की धारा 3(2) के एवं नियम निर्माण हेतु अभिशंषा की जाती है । सड़क के प्रस्तावित मार्ग में आने वाली वन एवं गैर वन भूमि का ग्राम वार विवरण निम्न प्रकार उपस्थिति दर्ज कराई गयी । 4 कुल क्रमाक N पंचायत समिति किशनगंज ग्राम पंचायत सुवांस ग्राम पंचायत सुवॉस पं.स.किशनगंग जि.बारां सरपंच है । उक्त प्रस्ताव ग्राम सभा के रजिस्टर में क्रमांक ....... पर इन्द्राज है तथा ग्राम सभा में 50% से अधिक सदस्यों द्वारा सरपच ग्राम का नाम Comproven बामनदह करवरी ख़ुद ١ सड़क के विवरण हेक्टेयर में एलाइनमेंट में पड़ने गाली यन भूमि New West ישאאא והיאי זידי ו חישים 4.2 हेक्टेयर 2.33 1.87 12. भ सड़क के एलाइनमेंट में पड़ने वाली गैर वन भूमि का विवरण हेक्टेयर में 1.90 हेक्टेयर ١ 0.80 記 पंचायत समिति किशनगंज ग्राम पंचायत सुवांस ग्राम पंचायत स्वाँस संचिव ग्राम पंचायत सचिव