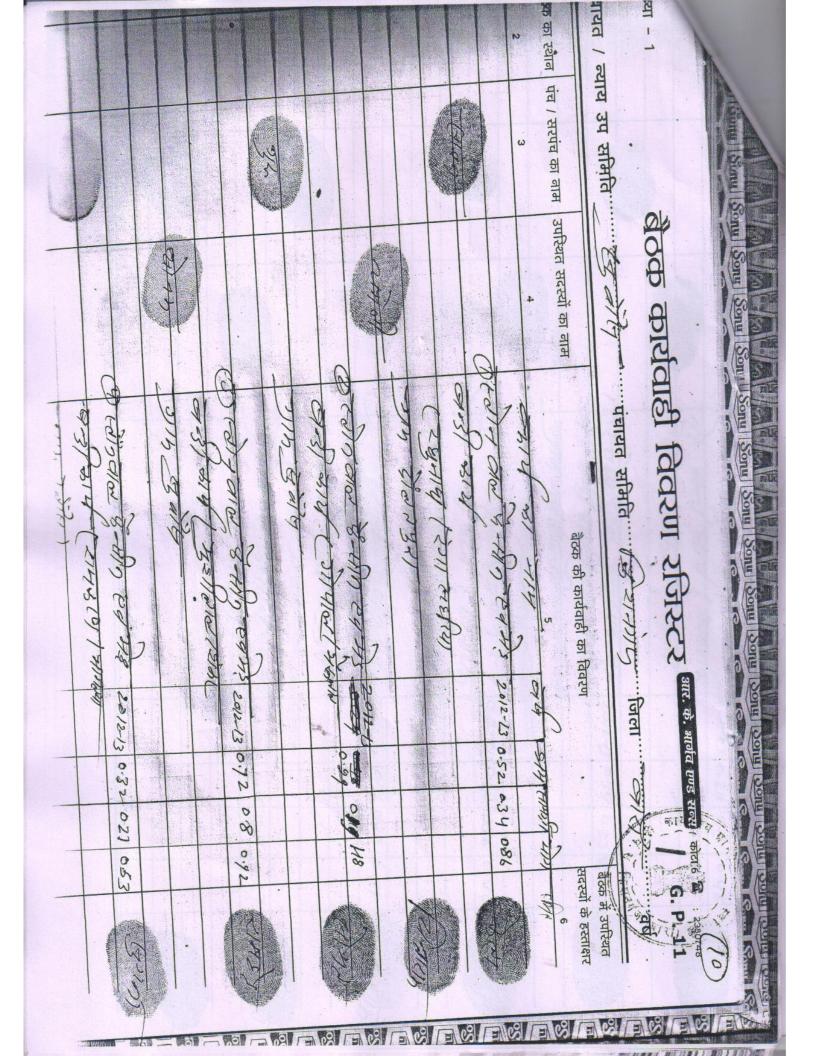

अन्य परंपरागत वननिवासी (वनाधिकारो की मान्यता ) अधिनियम ,2006 की धारा 3(2) के एवं नियम 2008 के अंतर्गत उक्त आज दिनाक ... कुल स्तरीय समिति द्वारा अनुमोदन किया गया है उसको उपखंड स्तरीय समिति द्वारा अनुमोदन किया जाता है की जाती है। सड़क के प्रस्तावित मार्ग में आने वाली वन एवं गैर वन भूमि का ग्राम वार विवरण निम्न प्रकार से है। प्रस्तावित वनभूमि पर कोई दावे लंबित नहीं है अतः सर्वसम्मति से उक्त सड़क को उक्त प्रस्तावित वन भूमि में निर्माण हेतु अभिशंषा क्रमाक N उपखंड पिकेशनगंच उपखंड साधकारा ग्राम का नाम करवरी खुर्द वामन्दह 18/8/ सडक विवरण हेक्टेयर में .... को उपखंड स्तरीय वनाधिकार समिति की बैठक आहूत की गयी जिसमे ग्राम स्तरीय समिति St एलाइनमेंट में पड़ने वाली वन किशनगज/केलवाड़ा/भवरगढ़/नाहरगढ 4.2 हैक्टेयर 2.3332 1.87 रेजर वन क्षेत्र RELITING AG 20 भूमि का सड़क के एलाइस्तेमेंट में पड़ने वाली गैर वन भूमि का विवरण हेक्टेयर में 12. 1.90 हेक्टेयर किल्ल विकास आधिकारी प्रहिति किशनगंज 0.80 1.1 अनुसूचित जनजाति एवं

2008 के अंतर्गत उक्त प्रस्तावित वनभूमि पर कोई दावे लंबित नहीं है अतः सर्वसम्मति से उक्त सड़वः को उक्त प्रस्तावित वन भूमि में है । अनुसूचित जनजाति एवं अन्य परंपरागत वननिवासी (वनाधिकारों की मान्यता ) अधिनियम ,2006 की धारा 3(2) के एवं नियम निर्माण हेतु अभिशंषा की जाती है । सड़क के प्रस्तावित मार्ग में आने वाली वन एवं गैर वन भूमि का ग्राम वार विवरण निम्न प्रकार उपस्थिति दर्ज कराई गयी । 4 कुल क्रमाक N पंचायत समिति किशनगंज ग्राम पंचायत सुवांस ग्राम पंचायत सुवॉस पं.स.किशनगंग जि.बारां सरपंच है । उक्त प्रस्ताव ग्राम सभा के रजिस्टर में क्रमांक ....... पर इन्द्राज है तथा ग्राम सभा में 50% से अधिक सदस्यों द्वारा सरपच ग्राम का नाम Comproven बामनदह करवरी ख़ुद ١ सड़क के विवरण हेक्टेयर में एलाइनमेंट में पड़ने गाली यन भूमि New West ישאאא והיאי זידי ו חישים 4.2 हेक्टेयर 2.33 1.87 12. भ सड़क के एलाइनमेंट में पड़ने वाली गैर वन भूमि का विवरण हेक्टेयर में 1.90 हेक्टेयर ١ 0.80 記 पंचायत समिति किशनगंज ग्राम पंचायत सुवांस ग्राम पंचायत स्वाँस संचिव ग्राम पंचायत सचिव