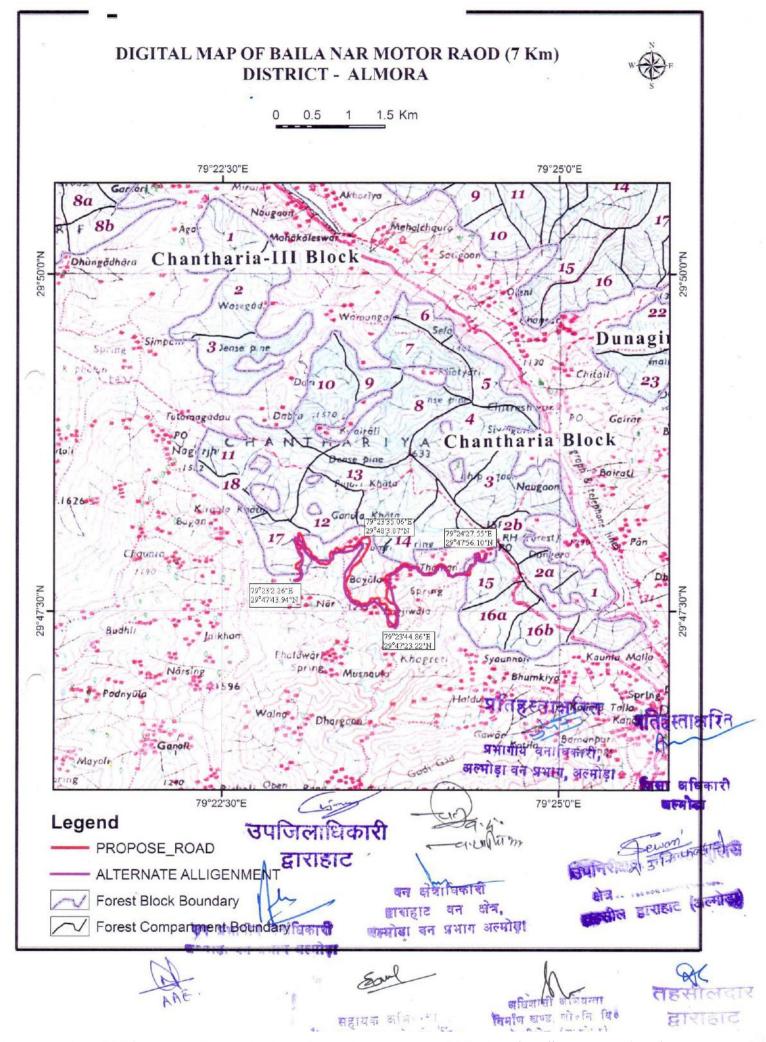

| 1 | The DSS analysis the area calculated as 6.39ha instead of 8.828ha area proposed for CA in phaldwari civil. The state govt may revise the KML on exact to the scale for area 8.828ha and upload the same in online part-1                                                                                                                                                                                                                                                                                                                     | The correct analysis the area calculated as<br>8.828ha perposed for CA in Phaldwari. The<br>KML file uploaded in online part I pera C |
|---|----------------------------------------------------------------------------------------------------------------------------------------------------------------------------------------------------------------------------------------------------------------------------------------------------------------------------------------------------------------------------------------------------------------------------------------------------------------------------------------------------------------------------------------------|---------------------------------------------------------------------------------------------------------------------------------------|
| 2 | The area marked for muck dumping in private<br>land the details amay also provide in the<br>component wise break in online part I                                                                                                                                                                                                                                                                                                                                                                                                            | The area marked for muck dumping in<br>provate land the component wise breakup in<br>online part I pera 2.4                           |
| 3 | The digital map of area proposed for CA is<br>provided with three coordinates while the<br>shape of the area requires coordinates of few<br>more corners. The state govt may provide few<br>more coordinates in the map and upload the<br>revised may in this place in online part I                                                                                                                                                                                                                                                         | The revised digital map of area propsed for<br>CA is 14 corner coordinates is attached in<br>online part I pera C                     |
| 4 | NPV calculation as per information provided<br>in hard copy is done for taking density<br>0.5while in view of trees proposed to be<br>felled the density seems incorrect. The state<br>govt. May review the density and upload the<br>correct density and NPV.Calculation in<br>online web portal.                                                                                                                                                                                                                                           | NPV का सही आंगणन संशोधित प्रमाण पन्न<br>संलग्न कर दिया गया है।                                                                        |
| 5 | There are 4 number of villages are reported to<br>be benifited by the construction of the road<br>.while the road is shown to pass only throw<br>on villages as per detail furnised in village<br>wise breakup in part 1.the state govt may<br>clarify the same and if boundary of there<br>villages is coming in the alignment of the<br>proposed road, the detail may be furnished in<br>village wise breakup in part1 accordingly and<br>if required the village level committe<br>proceeding for all villages may also furnished<br>FRA. | The village wise breakup is correct in online<br>part I pera 2.3                                                                      |

| 1 | The DSS analysis the area calculated as        | The correct analysis the area calculated as   |
|---|------------------------------------------------|-----------------------------------------------|
|   | 6.39ha instead of 8.828ha area proposed for    | 8.828ha perposed for CA in Phaldwari. The     |
|   | CA in phaldwari civil. The state govt may      | KML file uploaded in online part I pera C     |
|   | revise the KML on exact to the scale for area  |                                               |
|   | 8.828ha and upload the same in online part-I   |                                               |
| 2 | The area marked for muck dumping in private    | The area marked for muck dumping in           |
|   | land the details amay also provide in the      | provate land.the component wise breakup in    |
|   | component wise break in online part I          | online part I pera 2.4                        |
| 3 | The digital map of area proposed for CA is     | The revised digital map of area propsed for   |
|   | provided with three coordinates while the      | CA is 14 corner coordinates is attached in    |
|   | shape of the area requires coordinates of few  | online part I pera C                          |
|   | more corners. The state govt may provide few   |                                               |
|   | more coordinates in the map and upload the     |                                               |
|   | revised may in this place in online part I     |                                               |
| 4 | NPV calculation as per information provided    | NPV का सही आंगणन संशोधित प्रमाण पत्र          |
|   | in hard copy is done for taking density        | संलग्न कर दिया गया है।                        |
|   | 0.5while in view of trees proposed to be       |                                               |
|   | felled the density seems incorrect. The state  |                                               |
|   | govt. May review the density and upload the    |                                               |
|   | correct density and NPV.Calculation in         |                                               |
|   | online web portal.                             | ۲                                             |
| 5 | There are 4 number of villages are reported to | The village wise breakup is correct in online |
|   | be benifited by the construction of the road   | part I pera 2.3                               |
|   | while the road is shown to pass only throw     | 25                                            |
|   | on villages as per detail furnised in village  |                                               |
|   | wise breakup in part I.the state govt may      |                                               |
|   | clarify the same and if boundary of there      |                                               |
|   | villages is coming in the alignment of the     |                                               |
|   | proposed road, the detail may be furnished in  | a                                             |
|   | village wise breakup in partI accordingly and  |                                               |
|   | if required the village level committe         |                                               |
|   | proceeding for all villages may also furnished |                                               |
|   | FRA.                                           |                                               |