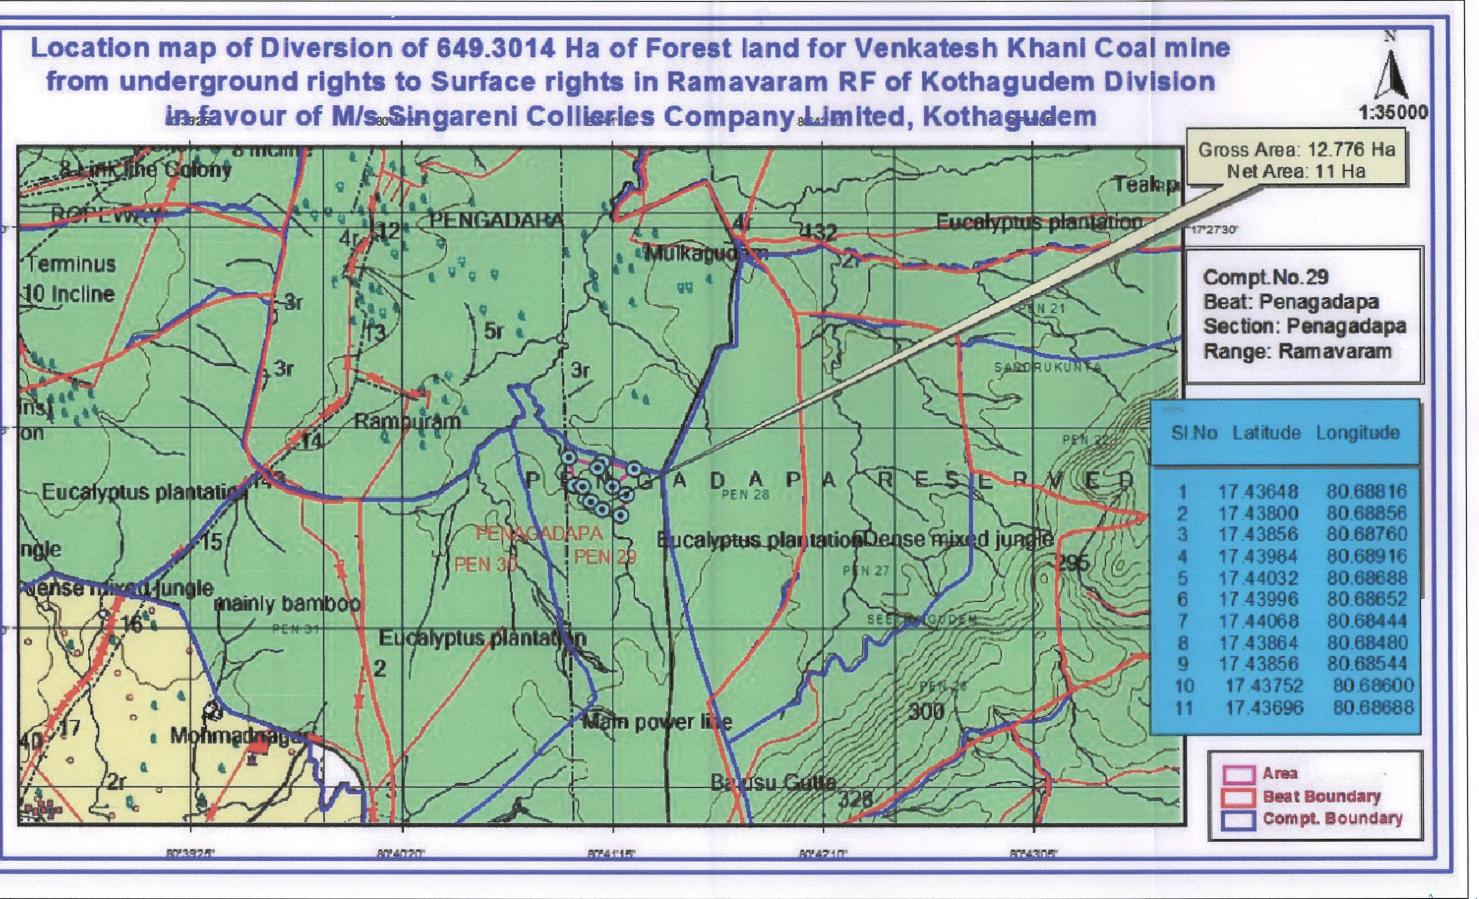

28/2/23

Location map of Diversion of 649.3014 Ha of Forest land for Venkatesh Khani Coal mine from underground rights to Surface rights in Ramavaram RF of Kothagudem Division in favour of M/s Singareni Collieries Company Limited, Kothagudem

1:3500

Compt.No.29 Beat: Penagadapa

Section: Penagadapa Range: Ramavaram

Gross Area: 12,776 Ha Net Area: 11 Ha

| SINo | Latitude | Longitude |
|------|----------|-----------|
| 1 1  | 7.43648  | 80.68816  |
|      | 17.43800 | 80.68856  |
|      | 17.43856 | 80.68760  |
|      | 17.43984 | 80.68916  |
| 5 1  | 7.44032  | 80.68688  |
| 6 1  | 7.43996  | 80.68652  |
| 7 1  | 7.44068  | 80.68444  |
| 8 1  | 7.43864  | 80.68480  |
| 9 1  | 7.43856  | 80.68544  |
| 10   | 17.43752 | 80.68600  |
| 11   | 17.43696 | 80.68688  |