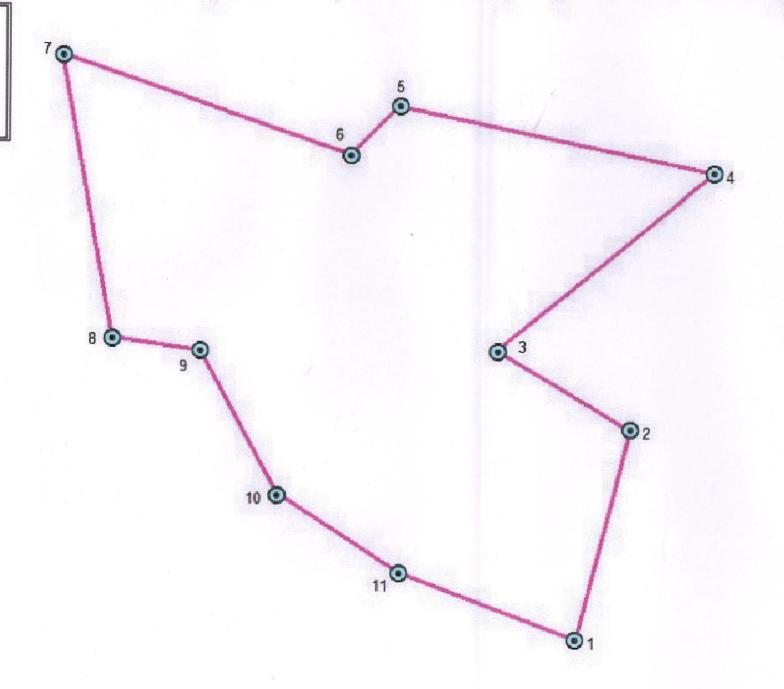

28/2/23

Location map of Diversion of 649.3014 Ha of Forest land for Venkatesh Khani Coal mine from underground rights to Surface rights in Ramavaram RF of Kothagudem Division in favour of M/s Singareni Collieries Company Limited, Kothagudem

1:3500

Compt.No.29 Beat: Penagadapa

Section: Penagadapa Range: Ramavaram

Gross Area: 12,776 Ha Net Area: 11 Ha

| SINo | Latitude | Longitude |
|------|----------|-----------|
| 1 1  | 7.43648  | 80.68816  |
|      | 17.43800 | 80.68856  |
|      | 17.43856 | 80.68760  |
|      | 17.43984 | 80.68916  |
| 5 1  | 7.44032  | 80.68688  |
| 6 1  | 7.43996  | 80.68652  |
| 7 1  | 7.44068  | 80.68444  |
| 8 1  | 7.43864  | 80.68480  |
| 9 1  | 7.43856  | 80.68544  |
| 10   | 17.43752 | 80.68600  |
| 11   | 17.43696 | 80.68688  |