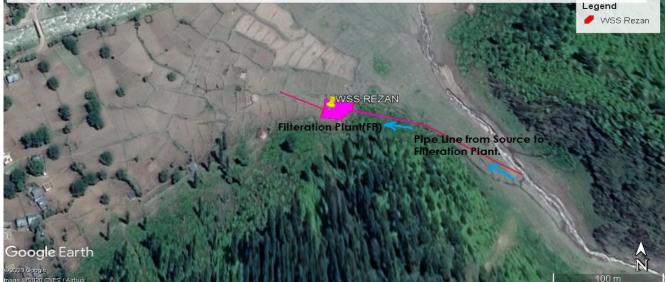

## WSS REZAN

Revised area included land for pipe line from source to FP & Plant onwards in Forest area only. Overall area does not exceed 0.10 ha required for the WSS REZAN. 34.274426°N 75.186021°E

Office of the Executive Engineer, Rural water Supply Division Ganderbal.

In response to your EDS raised regarding the area involved for the Pipe Line from Source to filtration Plant & Onwards within the Forest Land has been now shown and the Revised Kml file & editions in the area have been incorporated at S.No 6 with an additional area for pipe of 0.05 ha ,though the overall forest land proposed to be diverted does not exceed 0.10 ha . The information is provided for processing the case for permission at an earliest in view short working season available at Place like Rezan.