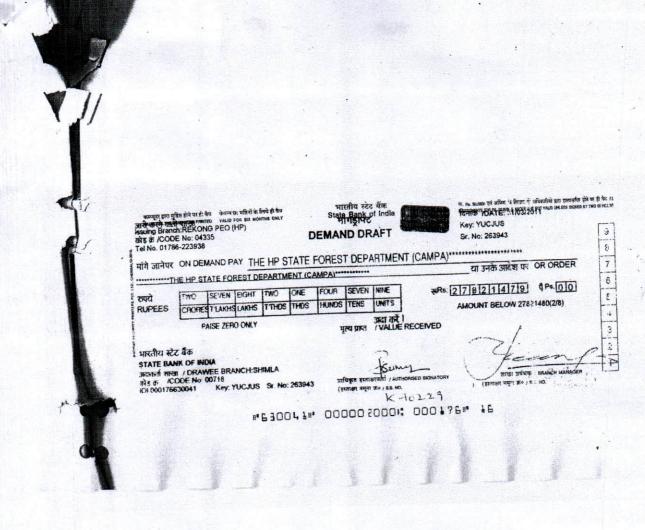

Sir

In response to your office Memo dated 29.01.2024, the point wise compliance to the stipulation are as under:-

| 1. | Stipulation | In reply to this stipulation     | Pro  |
|----|-------------|----------------------------------|------|
|    | No. 2       | you have intimated that user     | thro |
|    | 10. 2       | agency had deposited the         | Off  |
|    |             | cost of CA and NPV and           | Rs.  |
|    |             | accordingly CA has been          | der  |
|    |             | raised in various sites. In this | No   |
|    |             | regard you are required to       | alo  |
|    |             | send the detail along with       | CA   |
|    |             | supporting documents             | res  |
|    |             | regarding deposition of cost     | are  |
|    |             | of CA further into CAMPA         | No   |
|    |             | account. In the reply cost of    | att  |
|    |             | CA and NPV has been              | CA   |
|    |             | shown as deposited by user       | &    |
|    |             | agency for Rs.2,78,21,479/-      | Ar   |
|    |             | however, the Demand Draft        |      |
|    |             | has been attached for            |      |
|    |             | Rs.2,79,21,479/ This             |      |
|    |             | variation needs to be            |      |
|    |             | clarified. From the perusal of   |      |
|    |             | your reply it is also not clear  |      |
|    |             | when the CA has been             |      |
|    |             | carried in the various sites     |      |
|    |             | therefore, a tabulated           |      |
|    |             | statement may be prepared        |      |
|    |             | by mentioning Year of            |      |
|    |             | plantation, Name of Area,        |      |
|    | 1           | Name of Division/ Range/         |      |
|    |             | Block/Beat, Spp. Planted,        |      |
| 1  |             | Dioch Beat,                      |      |

this stipulation | Project proponent has deposited the CA and NPV ough one DD as per the demand raised by this fice, which was ( CA i.e Rs.1,19, 57,406/- & NPV .1,58,64,073/) Rs 2,78,21,479/-. Accordingly, the mand Draft was submitted for Rs. 2, 78, 21,479/ot for 2, 79, and 21479/- a detail of the CA Scheme ong with the copy of DD is attached as Annex-A). A carried out as per APO approved for CA spect of Integrated Kashsng HEP Stage II &III ea measuring 17.6857 ha. With FCA proposal 14.06.20211 o.9-HPC366/09-CHA dated tached as Annex-B