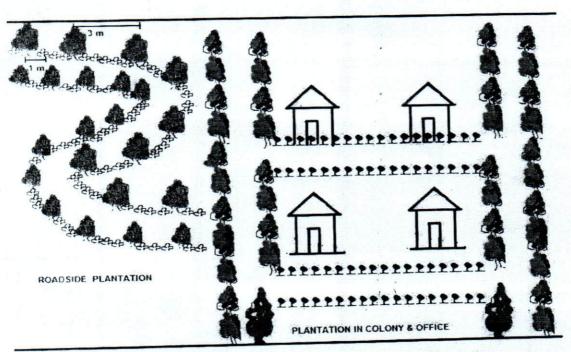

propriate encircling rows.
- Generally local/indigenous fast growing trees shrubs should be planted.
- The trees should be protected by plantation of non palatable shrub species to avoid browsing by animals.
- Placement of Bamboo/Iron tree guards be provided to save the plants

The schematic arrangement of greenbelt plantation proposed along the roads and Office/Colony is presented in Figure 4.1. It is proposed that dense plantation in degraded forest land around the periphery of trench weir, power house and MAT will be taken up besides road side plantation along approach / haul roads. In areas wherever the private land falls along the periphery of the project area the plantation will be done by distributing saplings to villagers, if they are keen to take up plantation in their land.







Figure 4.1: Schematic Arrangement of Greenbelt Plantation

# 4.3 GUIDELINES AND TECHNIQUES FOR GREEN BELT DEVELOPMENT

Extensive survey in the project area was undertaken to observe the vegetation types and its density. The soil characteristics were also kept in mind. Based on this survey and environmental conditions suitable plants species have been proposed for green belt development plan. To meet the requirement of plants sapling for development of green belt, a nursery is a pre-requisite and calls for following considerations:

#### 4.3.1 Size of Nursery

The size of nursery depends upon the number and type of seedlings to be produced. To produce 1,80,000 plants a nursery of about 2.0 ha area would be required.

### 4.3.2 Nursery Site Selection

A well-drained site near the areas whe