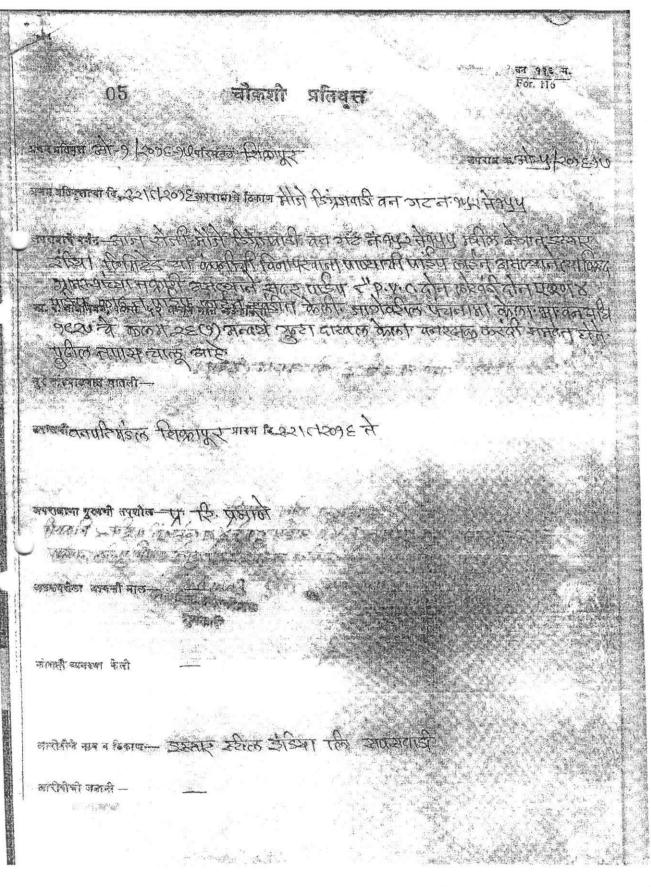

#### **First Information Report**

No. 0-1/2016-17 Date: - 22/8/2016 (Details to be furnished by Round Officer)

Beat – karandi Round Shikrapur Filed on 22/8/2016. Send on 24/8/2016

Description of offense-

Today in Mouje Dingrajwadi forest Gut No.152 offense no. O-5/2016-17 to 155 Essar India Pvt. Ltd. Company has laid water pipelinewithout permission. Villagers are Forest Circle Officer complaining hence 8" PVC 2 pipes & Iron 2 pipes Shikrapur total 4 pipes were removed. The pipeline was disconnected. Spot Panchnama was done. IFA Act 1927 U/s 26(1) offense was registered. Beat Guard Karandi was present/ Investigation 26 Aug 2016 is going on.