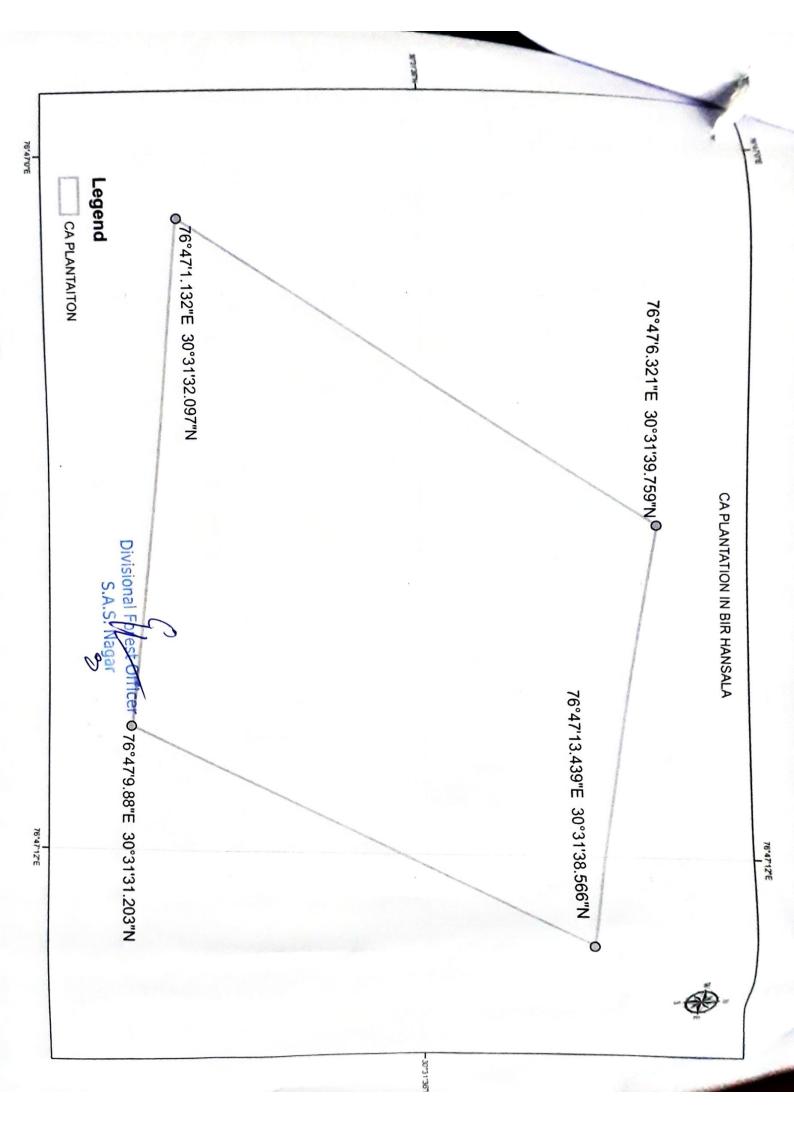

## CERTIFICATE REGARDING GPS COORDINATES

GPS coordinates of Additional Compensatory Afforestation Tall plants of 0.592 hac. in Bir Hansala, Tehsil Derabassi, Distt. S.A.S.Nagar for diversion of 1.23 ha. of forest land for Construction of Chandigarh Barrier, Jainti Majri, Gura, Kasouli Karondewala up to Haryana Border link road (Proposed length 2.46 KM), under forest Division & Distt. SAS Nagar, Punjab. Details as under:-

| S. No. | Name of proposed site of Penal | GPS Coordinate              | of Proposed site  Latitude | Remarks |
|--------|--------------------------------|-----------------------------|----------------------------|---------|
|        | compensatory Afforestation     | Longitude 76° 47' 11.533" E | 30°31' 30.856" N           | -       |
|        | Bir Hansala                    | 76° 47' 14.012" E           | 30°31′ 38.301" N           |         |
| 1      |                                | 76° 47' 07.290" E           | 30°31′ 39.155″ N           |         |
| -      |                                | 76° 47' 01.836" E           |                            |         |
|        |                                | /0 4/ 01.030 E              |                            |         |