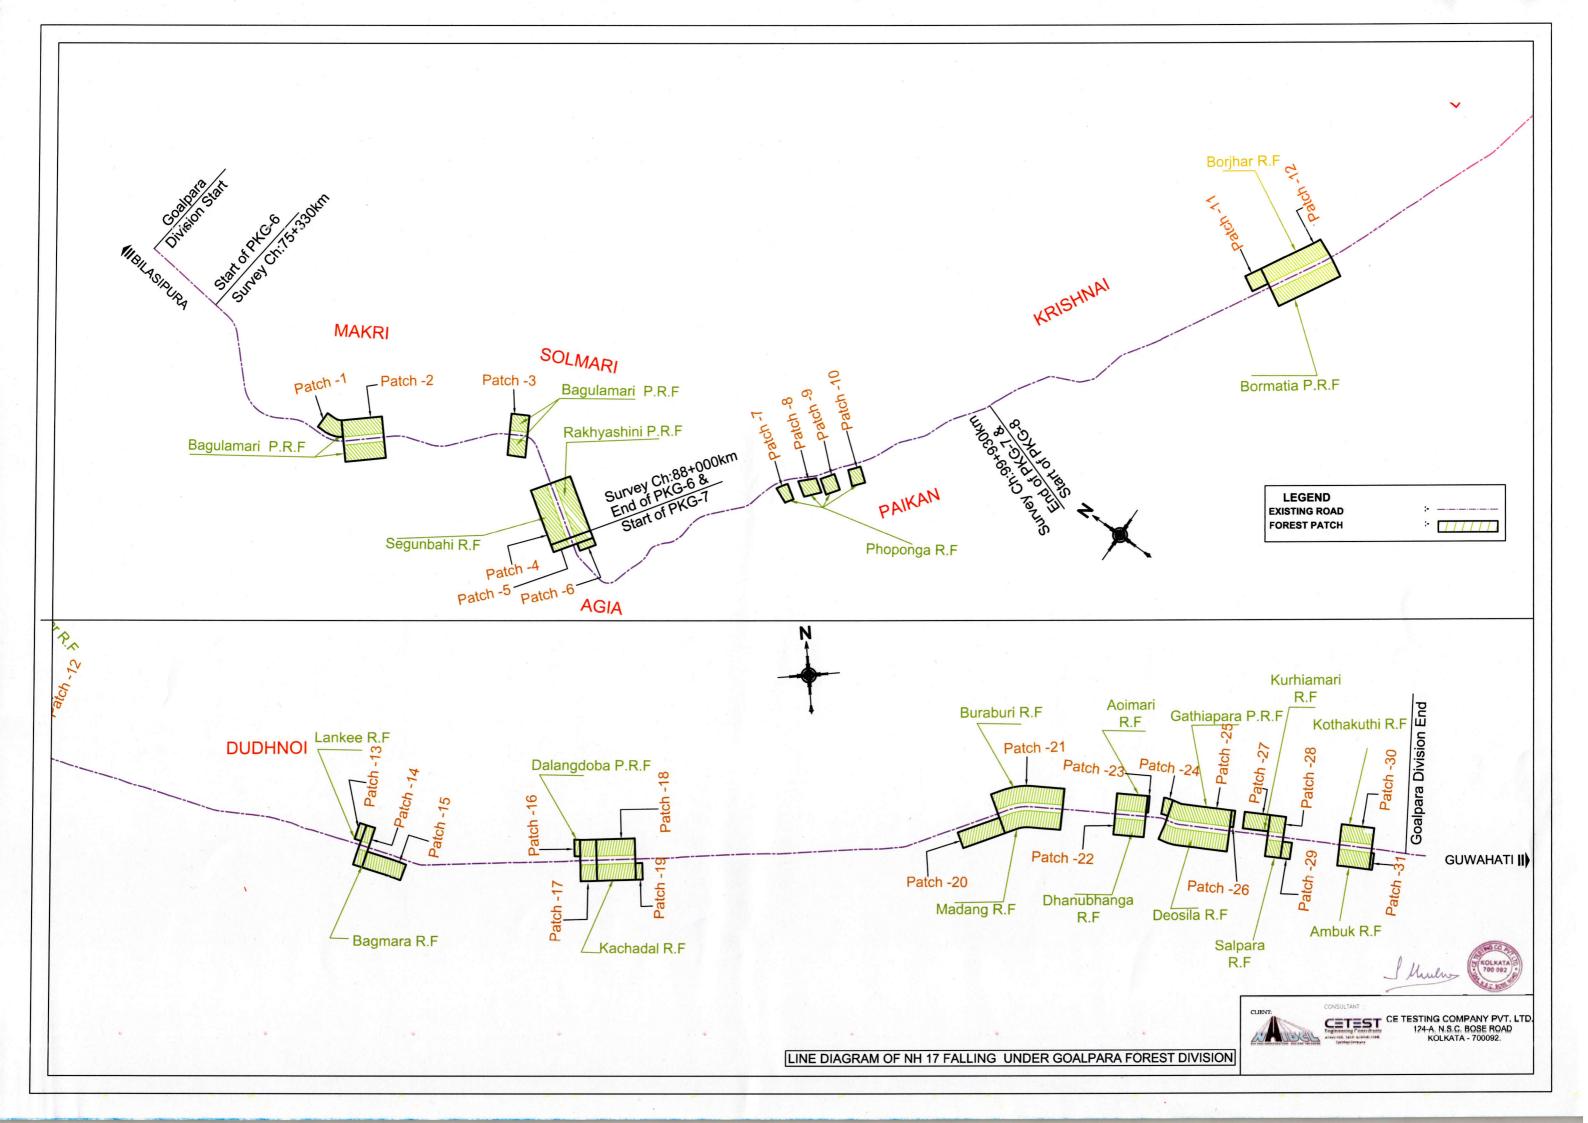

2. During discussion, it was instructed to submit details of 31 road segment under Goalpara district.

3. In the view of the above, the following details are forwarded for kind information please.

Yours Faithfully