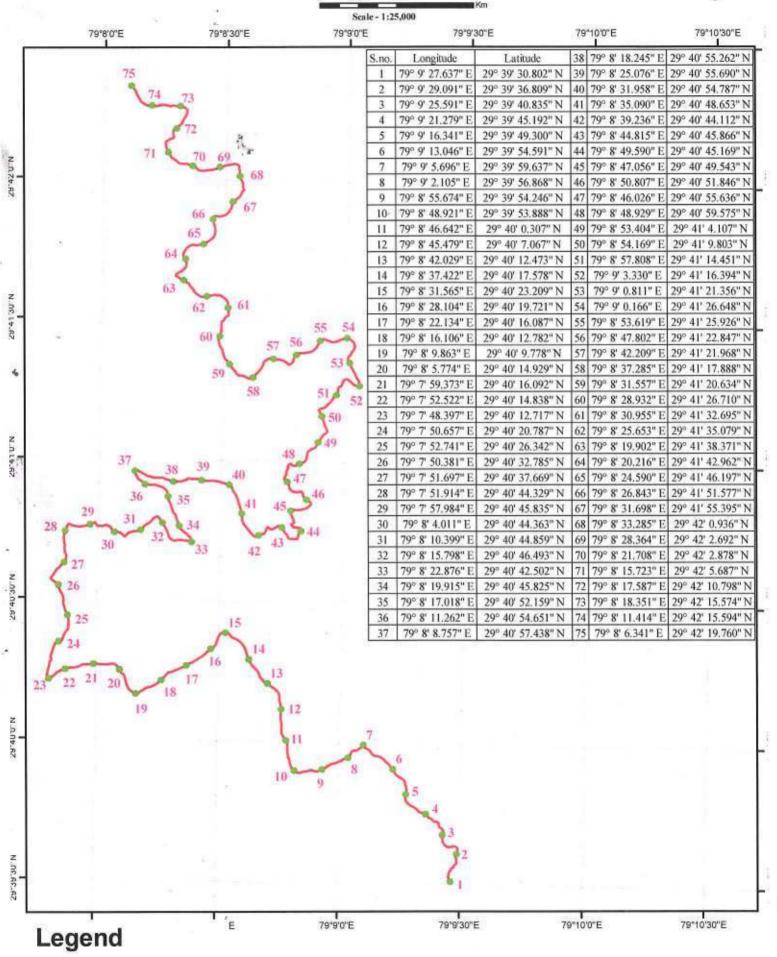

# जीयोरेफेरेन्स मैप — जनपद अल्मोड़ा में राज्य योजना के अर्न्तगत कुनोली — मुनड़ा — देवीखाल मोटर मार्ग निर्माण (लम्बाई 15.00 कि0मी0)

GPS CoordinatesProposed Road