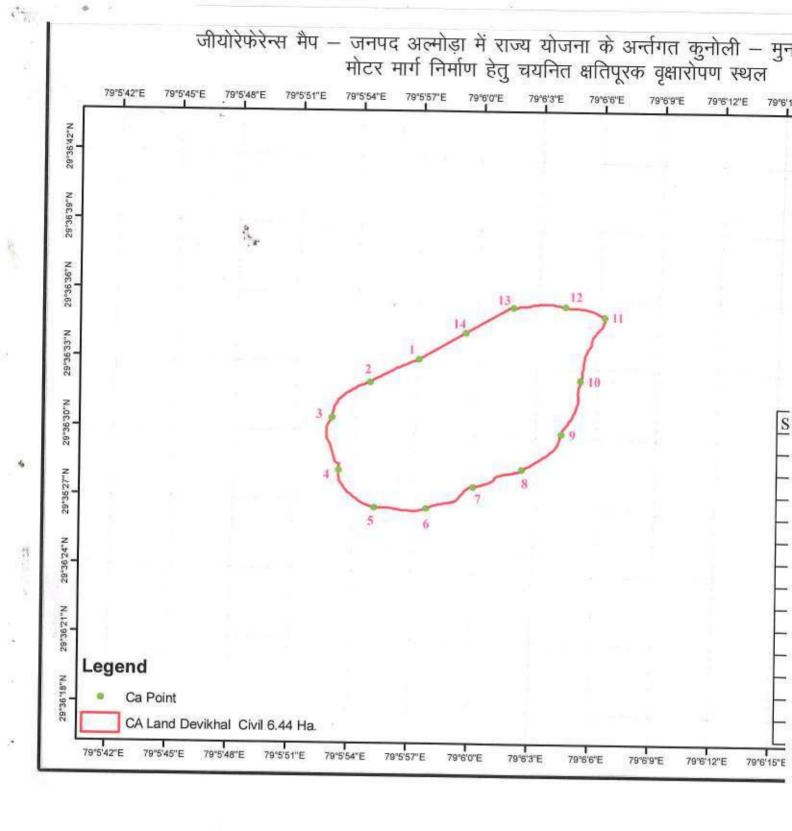

| क्र.<br>सं. | आपत्ति                                                                                                                                                                                                                                                                                                                                                                                                                                                                              | निराकरण                                                                                                                                                                                                                          |
|-------------|-------------------------------------------------------------------------------------------------------------------------------------------------------------------------------------------------------------------------------------------------------------------------------------------------------------------------------------------------------------------------------------------------------------------------------------------------------------------------------------|----------------------------------------------------------------------------------------------------------------------------------------------------------------------------------------------------------------------------------|
| 1           | 2                                                                                                                                                                                                                                                                                                                                                                                                                                                                                   | 3                                                                                                                                                                                                                                |
| 1.          | Thought in reply to point no. 4 digital map of the proposal road showing geo coordinates at all turning points has been uploaded at C (iv) Part I but the shape of the proposed road in this digital map is not matching with the shape of the proposed road uploaded in the KML file at C ii (b).                                                                                                                                                                                  | Corrected digital map of the proposal uploaded at C (iv) Part-(I).                                                                                                                                                               |
| 2.          | In reply to point no.8 it is mentioned that revised CA scheme is uploaded at L (iv) Part I but there is no such column in the online performa Part I. The CA scheme uploaded at 13 Part II is for 6.40 ha which needs to be revised as asked in point no. 8 of the EDS dated 05.07.2016.                                                                                                                                                                                            | Revised CA scheme uploaded at Additional information in Form A Part-I column L (iv)(b).                                                                                                                                          |
| 3.          | The reply to point no. 7 of this office EDS date 05.07.2016 is not complete. The FRA certificate now uploaded at K Part I online us undated and proceeding of the meeting of Village Level Committee are provided only for village Bheyari only. May provide/upload FRA certificate with date and copy of the proceedings of the meeting of Village Level Committee for the remaining 6 villages.                                                                                   | In this proposal 5 villages are benefited, FRA certificate of 5 village uploaded at K Form A Part-(I).                                                                                                                           |
| 4.          | In online colum 2 Part II the legal status fo land proposed for diversion is shown as village Forest 2.1 ha & Revenue Forest 1.12 ha whereas in the land scheduled uploaded as additional document in Part I the whole 3.22 ha land is shown as van panchayat land. May clarify.                                                                                                                                                                                                    | Corrected land schedule uploaded as additional document in Part-(II)                                                                                                                                                             |
| 5.          | In reply to Point no. 2 it is mentioned that NPV calculation is uploaded by DFO in Part II but the same is not found uploaded in Part II online.                                                                                                                                                                                                                                                                                                                                    | NPV की नवीन प्रमाण पत्र आनलाइन पुनः<br>अपलोड कर दिया गया है।                                                                                                                                                                     |
| 6.          | In reply to point no. 5 the digital map of CA is not uploaded at L (iv) C Part I properly since the same is not opening. May upload again.                                                                                                                                                                                                                                                                                                                                          | क्षतिपूरक वृक्षारोपण का मैप पुनः पार्ट । के<br>Additional information में उपलोड कर दिया<br>गया है।                                                                                                                               |
| 7.          | As per Decision Support System (DSS) analysis of the KML file of CA area uploaded in Part I L, the area of CA is now correctly shown as 6.44 ha but out of this 3 ha area falls in Moderately Dense Forest (MDF). May explore the area of Moderately Dense Forest and upload revised KML file of CA area having 6.44 ha area without very dense or moderately dense forest. Revised digital map and location of CA area in SoI toposheet may also be uploaded/provided accordingly. | क्षतिपूरक वृक्षारोपण हेतु चयनित सिविल वन भूमि<br>6.44है0में कई बडी—बडी झाडियाँ हैं जिसका क्षेत्र<br>डैन्स नही है।क्षतिपूरक वृक्षारोपण हेतु उपयुक्त है<br>जिसका मैप पार्ट। के Additional information में<br>अपलोड कर दिया गया है। |