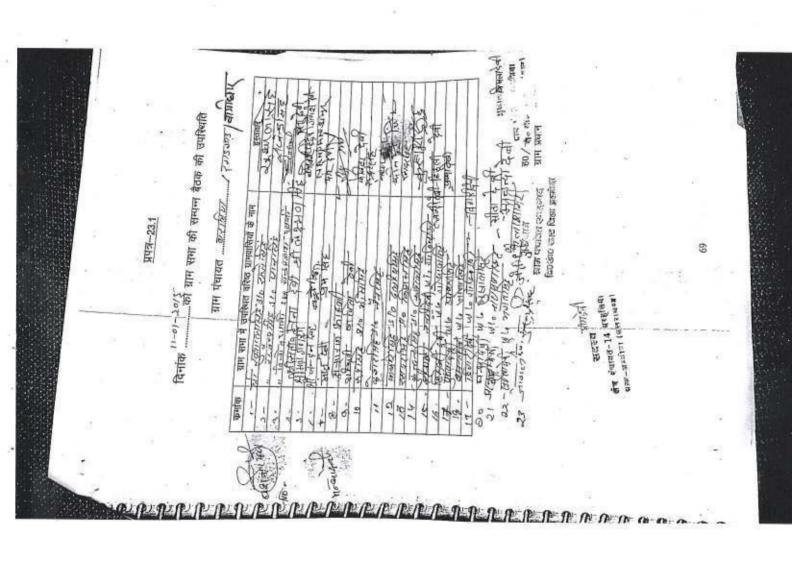

#### प्रपत्र-23.1

ग्राम पंचायत ..............................

| T               | 9/8                                                                         | /                                                                                                                                |
|-----------------|-----------------------------------------------------------------------------|----------------------------------------------------------------------------------------------------------------------------------|
| ग्राम सभा में उ | उपस्थित वरिष्ठ ग्रामवासियों के नाम                                          | analem.                                                                                                                          |
| HEDAY THEE      | 1m32 - 16166                                                                | हस्ताक्षर                                                                                                                        |
| -               |                                                                             | · CMC                                                                                                                            |
| 7 (             |                                                                             | CS .                                                                                                                             |
| उक्त भेना       | 6                                                                           | Jung 5                                                                                                                           |
| 11.6            |                                                                             | RHIHE                                                                                                                            |
|                 |                                                                             | माहन मिह                                                                                                                         |
|                 |                                                                             | , 211नि अहरी                                                                                                                     |
| लायम रि         |                                                                             | 4-47 mi                                                                                                                          |
| 12939           | く 1 万 11 11 11 11 11 11 11 11 11 11 11 11                                   | 12 m 201 1705                                                                                                                    |
|                 |                                                                             | - Cra 6                                                                                                                          |
|                 |                                                                             |                                                                                                                                  |
|                 |                                                                             |                                                                                                                                  |
|                 |                                                                             |                                                                                                                                  |
|                 |                                                                             |                                                                                                                                  |
| 1000            |                                                                             |                                                                                                                                  |
|                 |                                                                             |                                                                                                                                  |
|                 |                                                                             |                                                                                                                                  |
|                 |                                                                             |                                                                                                                                  |
| 4               | 2                                                                           |                                                                                                                                  |
|                 |                                                                             |                                                                                                                                  |
|                 |                                                                             |                                                                                                                                  |
|                 | प्रकार सिंह<br>प्रकार कर<br>राम सिंह<br>राम सिंह<br>राम प्रवास<br>प्रवास 12 | ग्राम सभा में उपस्थित वरिष्ठ ग्रामवासियों के नाम  ग्रेट्य रिन्ह 2012 - Secal  प्रकार किया है |