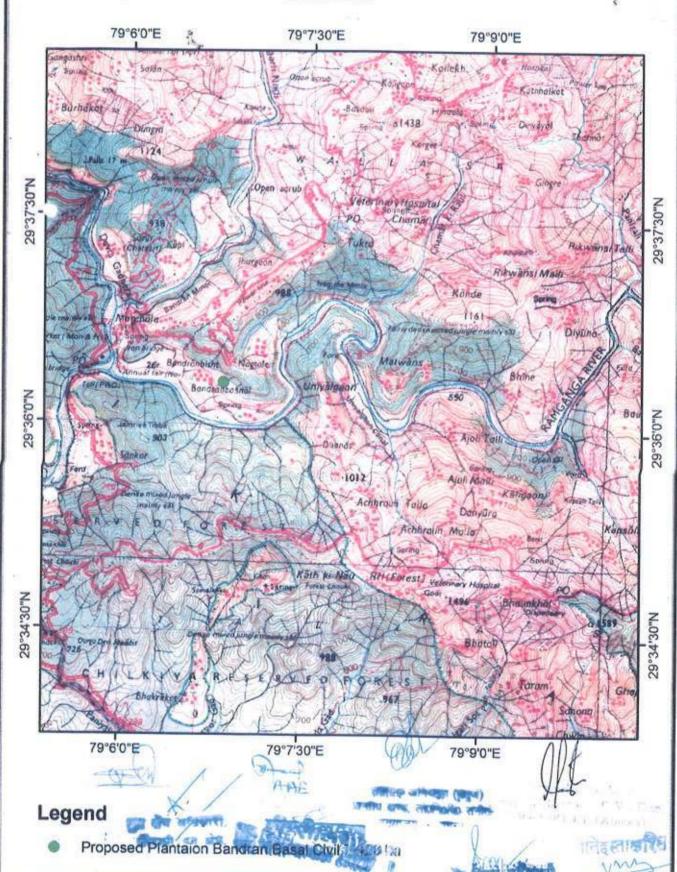

– देवीखाल मोटर मार्ग निर्माण (लम्बाई 15.00 किमी०) र अस्ताज़ा न राज्य याजना क अन्तेगत कुनोली – मुनडा 0.5 1Km 79°6'0"E 79°7'30"E 79°9'0"E Burhakot Spring A1438 Himaula Rikwansi Math Kände Bhine O lorg Ajoli Adalli 1900 Achbrauh Talla Danyūra Acabralia Malla 29°34'30"N 79°6'0"E 79°7'30"E 79°9'0"E AME Legend Proposed Plantaion Bandran Basal Civi RANTEFET (Almora)