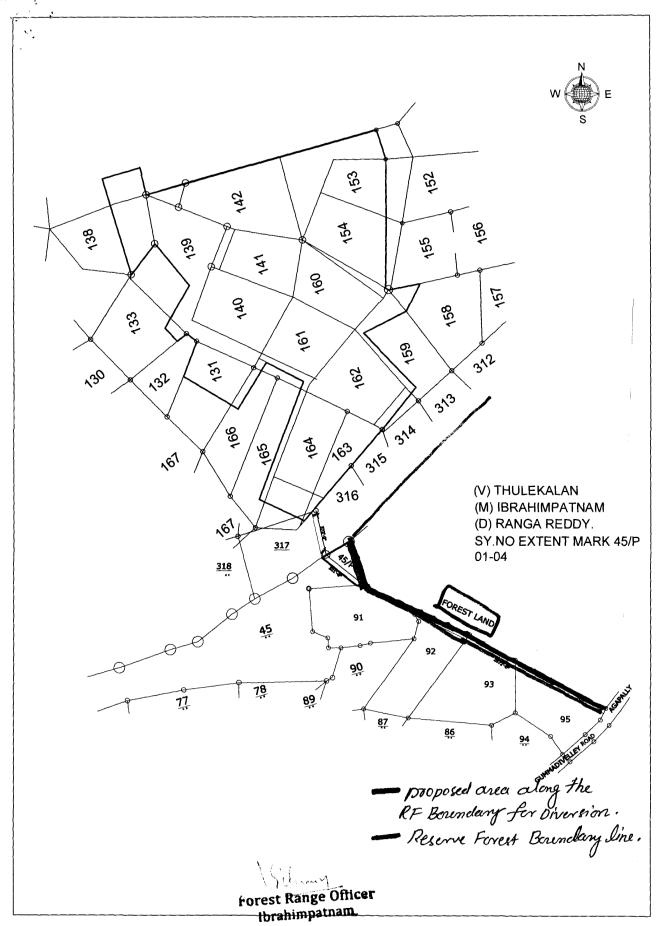

Further it is submitted that, as per the instruction drawn in the vide reference  $\mathbf{1}^{\mathsf{st}}$  cited, Map showing the location is submitted and enclosed herewith.

This submitted for favour of kind information and necessary action.

Further it is submitted that, as per the instruction drawn in the vide reference  $9^{\text{th}}$  cited Map showing the location is submitted and enclosed herewith.

This is submitted for favour of kind information.

# R Srinivasa Rao, FCA

Diversuion of 0.9614 Ha for formation of approach road to Agricuutural lands in Kappapahad Village, on agapally to Kalwakurthy Highway.

# Legend

- Agapally to Kalwakurthy High Way
   Gungal Block
   proposed area for Diversion

Google Earth

Forest Divisional Officer
Amangal.

Forest Range Officer (brahimpatnam.