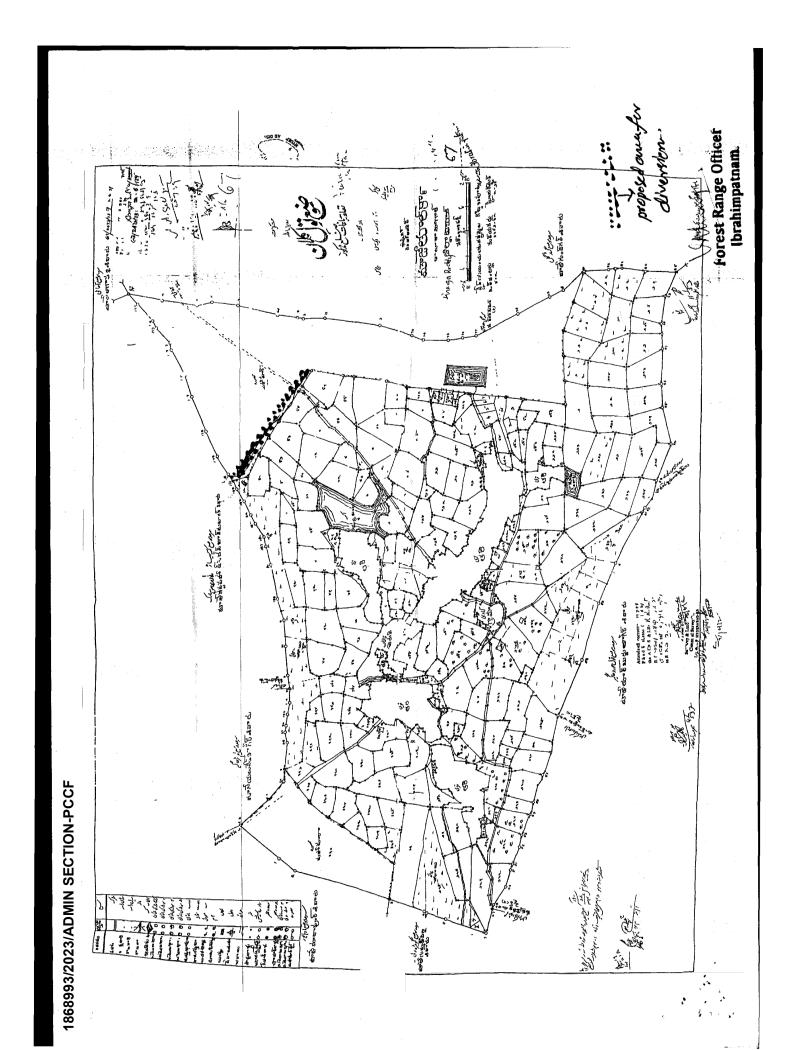

Further it is submitted that, as per the instruction drawn in the vide reference  $\mathbf{1}^{\mathsf{st}}$  cited, Map showing the location is submitted and enclosed herewith.

This submitted for favour of kind information and necessary action.

Further it is submitted that, as per the instruction drawn in the vide reference  $9^{\text{th}}$  cited Map showing the location is submitted and enclosed herewith.

This is submitted for favour of kind information.

# R Srinivasa Rao, FCA

Diversuion of 0.9614 Ha for formation of approach road to Agricuutural lands in Kappapahad Village, on agapally to Kalwakurthy Highway.

# Legend

- Agapally to Kalwakurthy High Way
   Gungal Block
   proposed area for Diversion

Google Earth

Forest Divisional Officer
Amangal.

Forest Range Officer (brahimpatnam.