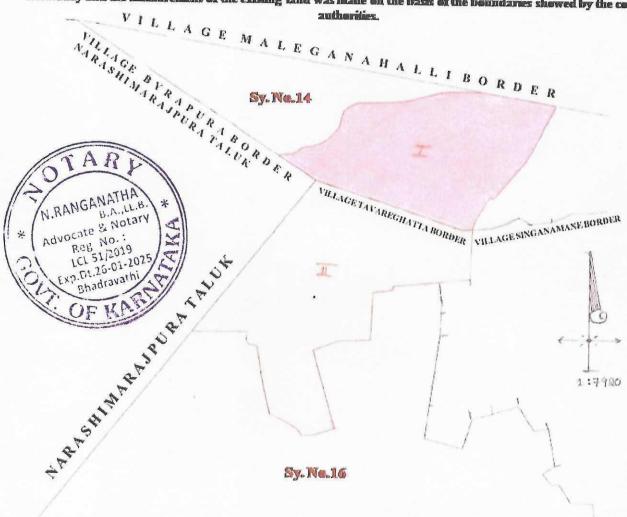

|

Rules 40;-47; 58 End, 70 of the Kamaiaka Land Revenue Rules, 1966 \*: Since crop survey-Information is not received, crop infromation has not been entered

# VIII.ACE: TAVAREGHATTA, SINGANAMANE HOMLI: KASABA TALUK: BHADRAVATHI DISTRICT: SHIMDGA

A map prepared for the forest area of Tavareghatta and Singanamane villages, which given on lease bases to Knvempn University and the measurement of the existing land was made on the basis of the boundaries showed by the concerned



| SL. NO | VILLAGE      | SY.NO | BLOCK | EXTENT<br>AC. GUN. | REMARKS |
|--------|--------------|-------|-------|--------------------|---------|
| 01     | Tavareghatta | 14    | I     | 65-12              | -       |
| 02     | Singanamane  | 16    | n     | 87-26              |         |

Remarks:1. The above said measurement was made on the order issued by respected Tahasildar No. L.N.D. C.R.: 02-00-2021, and TQADER other-398/20-21 for survey number 14 of Tavareghatta village and survey number 16 of Singanamene Village, and map prepared as per the existing area boundary showed by the concerned authority of lowernun University.

2. The measurement of the set area was carried out in front of the concerned authority of Kuvempu University and zumal forest officers.

Lovernor University L