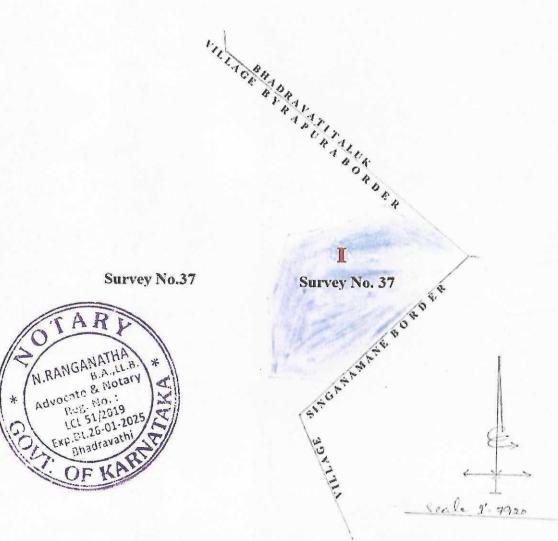

pared as per the existing area boundary showed by the concerned authority of lowernun University.

2. The measurement of the set area was carried out in front of the concerned authority of Kuvempu University and zumal forest officers.

Lovernor University Let often by 147 (1) contents to the pero con Equit evalua

Aldara, Section

ಆಂಗ್ಯ ಸಂಗಕ್ಷಣಾಧಿಕಾರಿ ಮತ್ತು Deputy Range Fo. est Office ನಿರ್ದೇಶಕರು, ಭದ್ರಾ ಮಲ ಸಂರಕ್ಷತ unconvaca

उत्तरकारमध्य Adamsha-110 distinctive to ಥೂ.ಸ.ನಿ ಕಥೇರಿ, ಫದ್ರಾಪತಿ

## VILLACE: BYRAPURA BOBLE KASABA TALUK: NARASIMARAJAPURA DESTERCE: CHIKKAMAGALUR

A map prepared for the forest area of Byrapura village, which given on lease bases to Knvempu University and the measurement of the existing land was made on the basis of the boundaries showed by the concerned authorities.



| SL.RO | VELAGE    | SYLNO | BLOCK | extent<br>ac. gun. |
|-------|-----------|-------|-------|--------------------|
| M)    | HVEAPUEA. | 10    | w     | 69.22              |

Remarks: 1. The above said measurement was made on the order issued by respected Tahasildar No. L.N.D.C.R: 05-01-2021, 68/2020-21 and TQADER others- 378/20-21 for survey number 37 of village Byrapora and map prepared as per the existing area boundary showed by the concerned authority of knyempu University.

2. The measurement of the set area was carried out in front of the concerned anthority of knyempu University and zonal forest officers.

Eurempa Owversity Smokaroghata 577 454 ಸಹಾಯಕ ಅರಣ್ಯ ಸಂರಕ್ಷಣಾಧಿಕಾರಿ ರಣ್ಯ ವನ್ಯಜೀವಿ ಉಪವಿಧಾಗ

9226

liegistrar ...

eddy kodynadaso com Addresson, way soons to Ferest Officer ulga