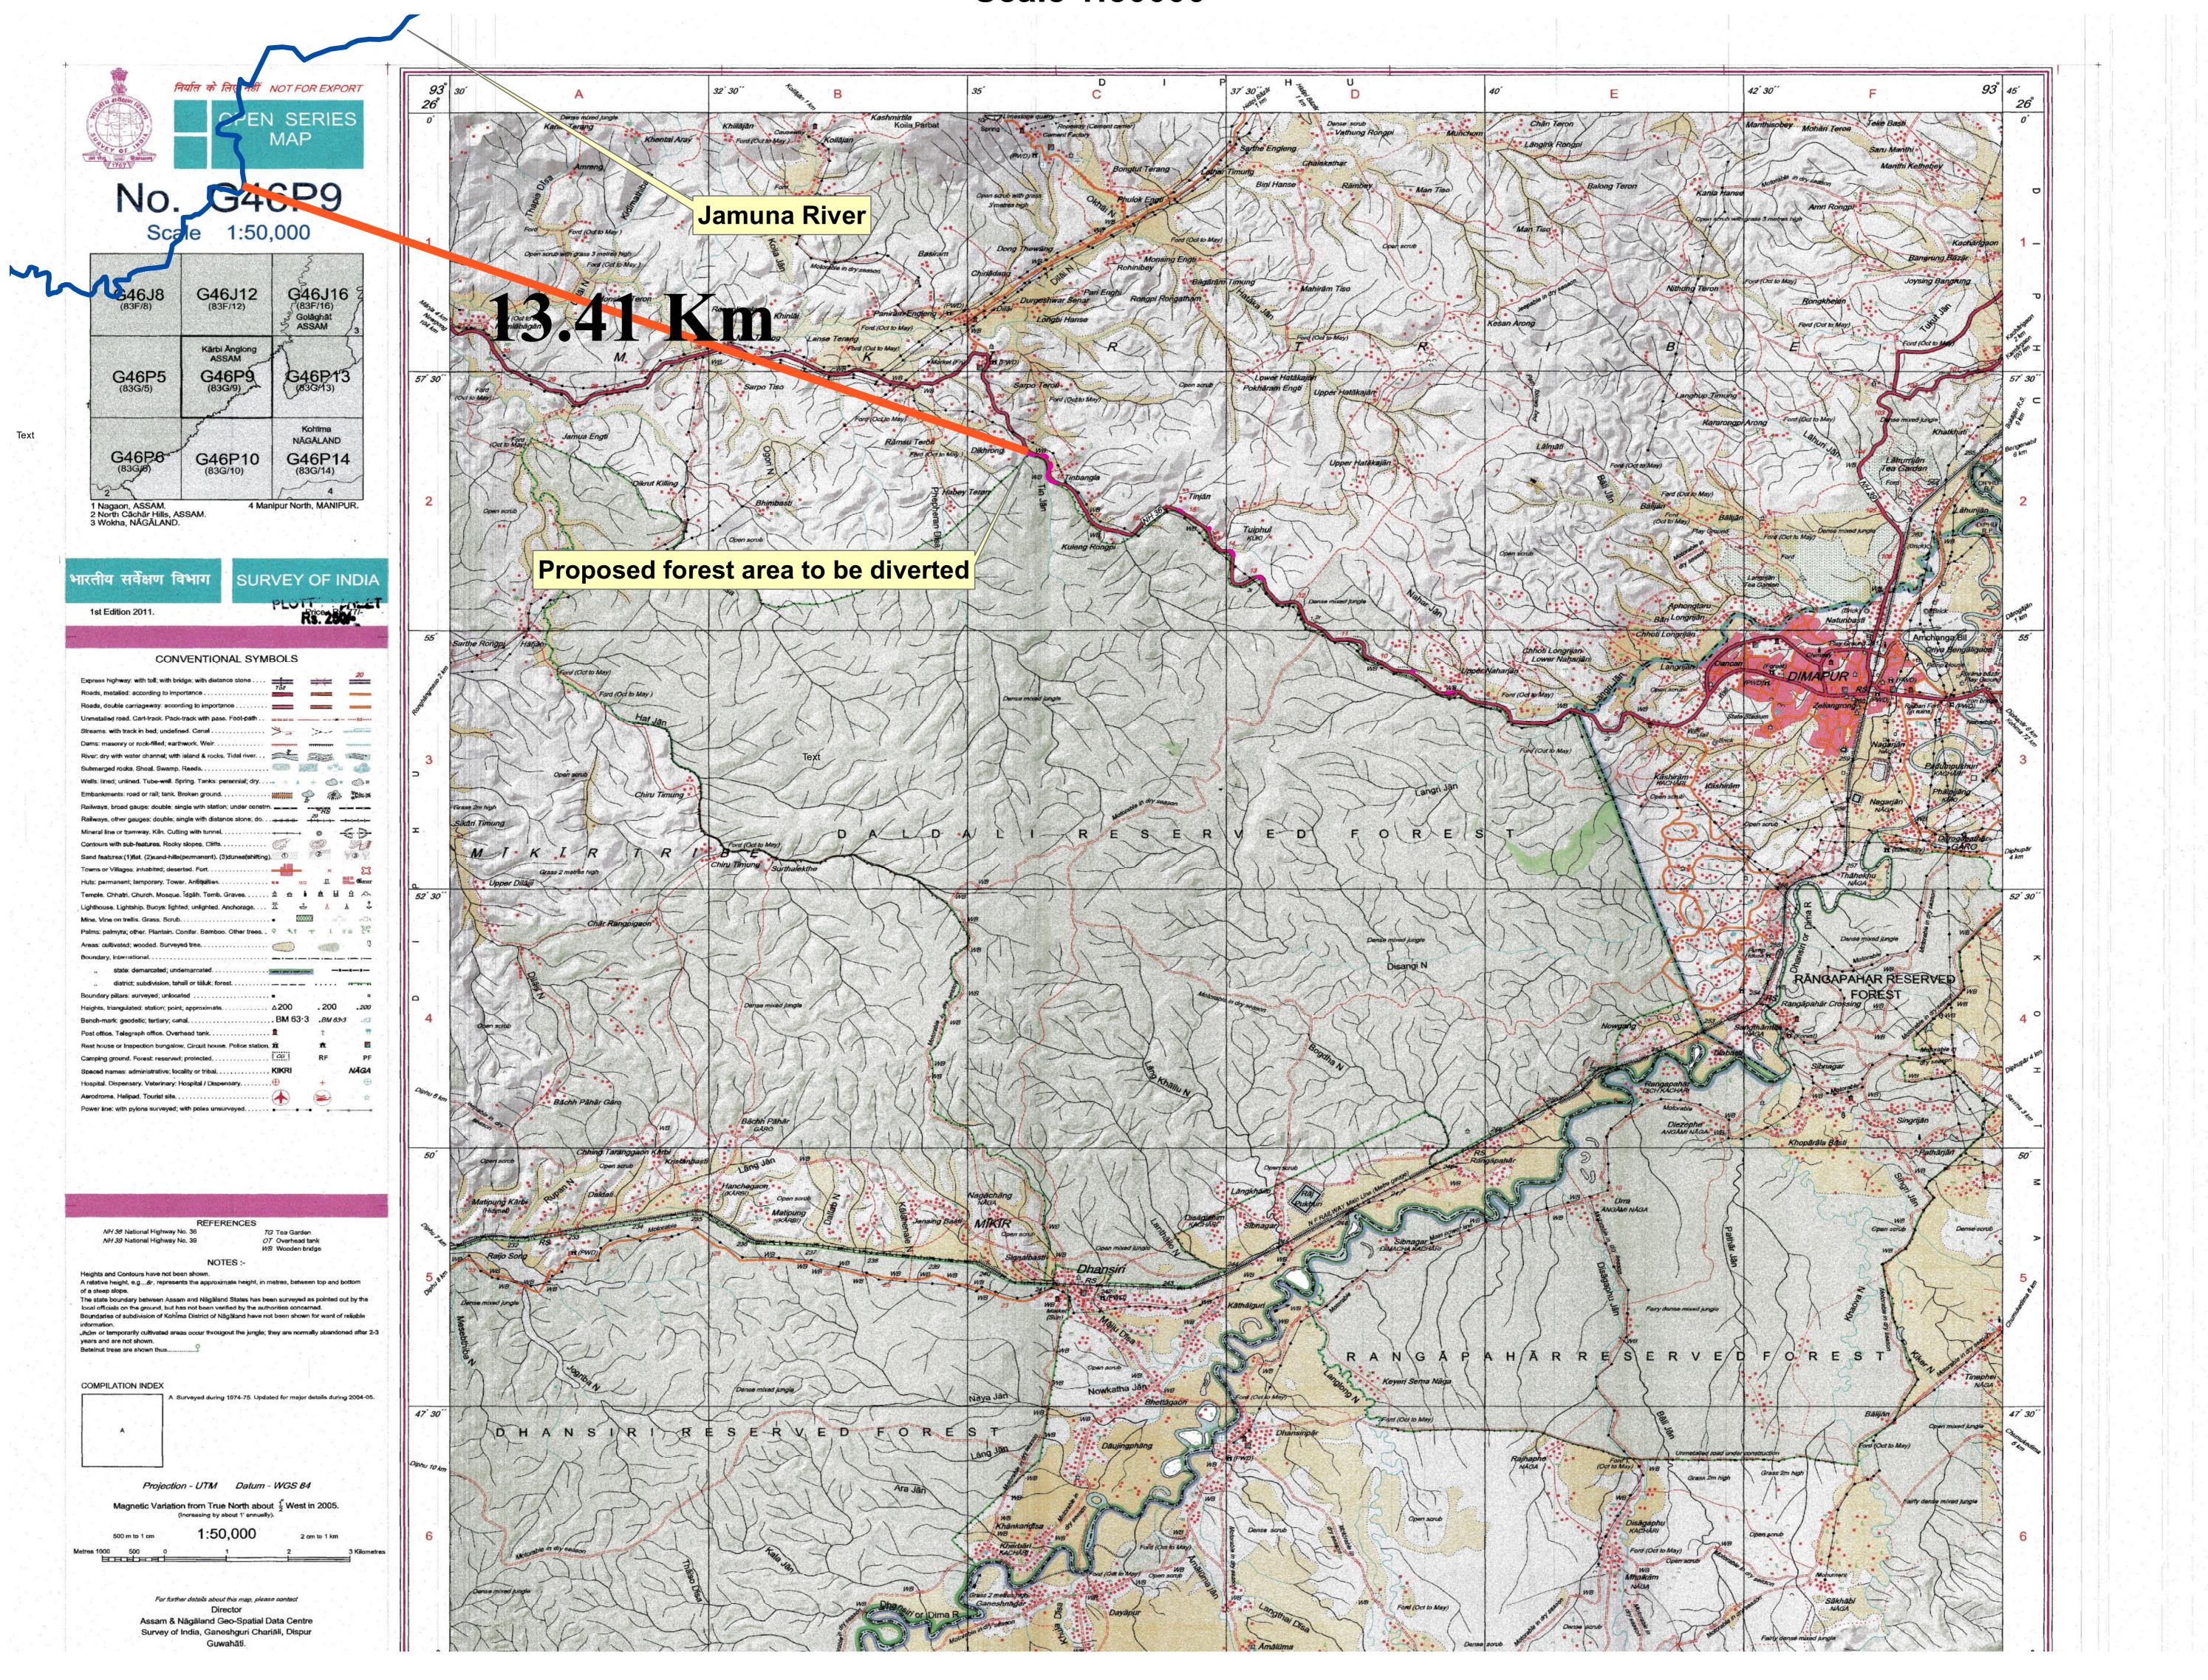

# SOI Toposheet Map Showing showing proximity of the Proposed forest area to be diverted in Daldali RF under Karbi Anlong West Division from the nearest River/Stream Scale 1:50000

The nearest River Jamuna is 13.41 Km from the proposed land to be diverted in Daldali RF under Karbi Anglong West Division

LegendProposed Forest Diversion in Daldali RFJamuna River