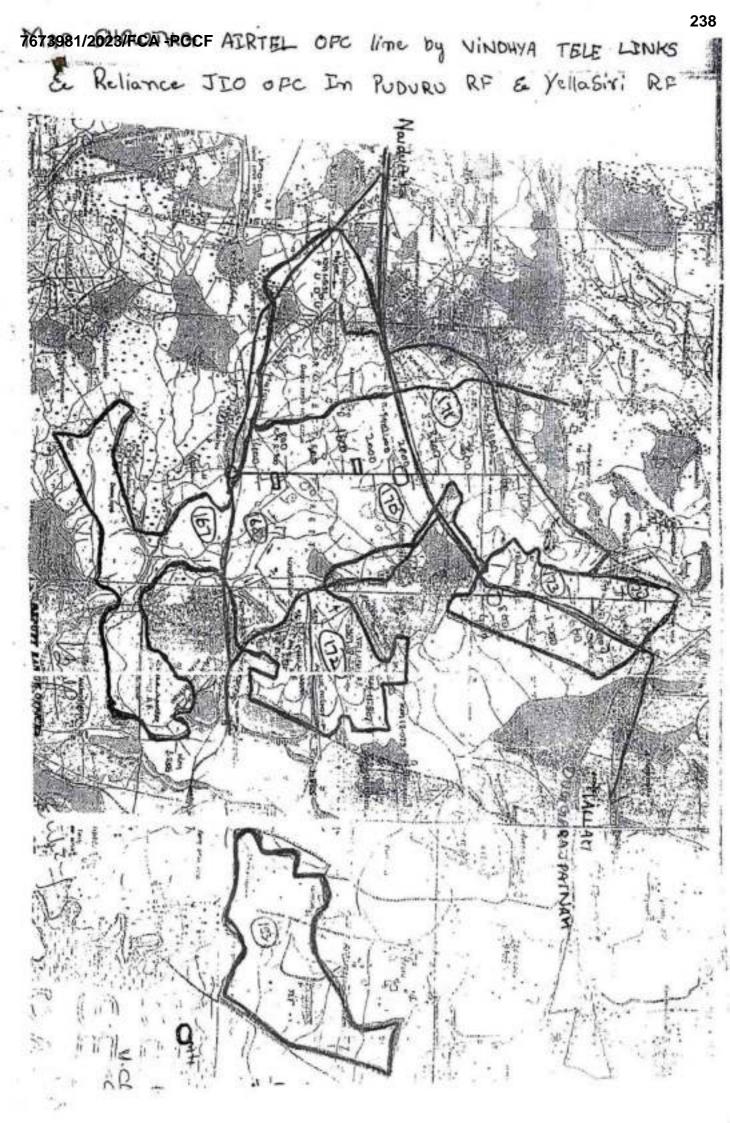

| informed along with th                                                                                                                                                                                                                                                                                                | ecuttings at the junction points and reported<br>eby the Dy. R.O. who joined the section in<br>March-2020 on promotion. Present FRO has<br>also joined the Range in February ,2020 on<br>Promotion. As the work is underground, the<br>violation cannot be identified by external<br>appearance. Initially UDOR was booked on<br>violation in the month of March-2020 itself.<br>On enquiry M/s Vindya Tele Links Ltd.<br>Secunderabad has admitted the violation<br>vide letter no. VTL/IP/P3/AP/ROW/2021-<br>22/11, dated: 20.07.2021. Based on this the<br>enquiry of site supervisor the management                                  |
|-----------------------------------------------------------------------------------------------------------------------------------------------------------------------------------------------------------------------------------------------------------------------------------------------------------------------|------------------------------------------------------------------------------------------------------------------------------------------------------------------------------------------------------------------------------------------------------------------------------------------------------------------------------------------------------------------------------------------------------------------------------------------------------------------------------------------------------------------------------------------------------------------------------------------------------------------------------------------|
| ha forest land in Kanupuru È st<br>I bleifore Range and Puduru<br>Division for laving optical foer<br>ocurderabiod-Further information<br>0/2018. Dtr 15.11.2018.                                                                                                                                                     | of Vindya Tele Links has submitted a letter<br>that they have done the work prior to<br>Marct,2019 before the submission of the<br>Section-2 proposals. There is no delay in<br>booking of case and initiation of action.<br>Action will be taken against the concerned<br>agency as per the AP Forest Act,1967.                                                                                                                                                                                                                                                                                                                         |
| has taken place before or after<br>making application under FCA<br>1980 may please be informe<br>and extent of forest area under<br>violation may also be provided                                                                                                                                                    | n It is submitted that, violation was took place<br>erprior to submission of proposals under<br>A, Section-2 of F(C) Act, 1980. The proposals<br>dwere submitted immediately after knowing<br>er the status of land as forest land to the User<br>agency. This was admitted by the M/s Vindya<br>Tele Links Ltd., Secunderabad, during the<br>enquiry and submitted their reply vide letter<br>no. VTL/IP/P3/AP/ROW/2021-22/11, dated:<br>20.07.2021. OFC cable was laid to a length<br>of 2006 meters in a trench of 0.5mts depth<br>and 0.5 mts width which works out the<br>quantity of 501.5 cu.m earth work<br>excavation was done. |
| proposed OFC alignment is<br>passing along the existing<br>road in the RF area. Hence<br>may kindly provide the lega<br>status of the existing road i.e<br>whether is at an admitted Row<br>as per the RF notification of<br>diverted under FCA, 1980 with<br>supporting documents. Further<br>as per the recent year | The existing road is Right of way from<br>s Naidupeta to Mallam admitted in the<br>g Reserve Forest Notifications of Puduru RF<br>e, and Yellasiri RF. In Yellasiri RF Notification<br>at the road to a width of 22 yards from the<br>e. centre on either sides is excluded from the<br>W Reserved Forest. In Puduru RF the road was<br>or admitted as a Right of Way to a width of 30<br>th feet and not excluded from the reserve<br>r, Forest area. Copies of Puduru RF and<br>'s Yellasiri RF and enclosed for kind perusal.<br>e The existing road from Naidupet to                                                                 |

## File No.EFS02-15026/17/2018-FCA SEC-PCCF

| road width has been increased.        | Mallam used to be maintained by the R & B                  |
|---------------------------------------|------------------------------------------------------------|
| Hence, details on progress /          | Department regularly. The present width of                 |
| improvement of the existing           | the existing road is within the admitted                   |
|                                       | width as per the Gazette notification of                   |
|                                       | Puduru RF and Yellasiri RF.                                |
| required to be provided to            | Surveypalli RF:                                            |
| examine the legality of the           | "The surveypalli road with vacant ground on                |
| existing road and to process          | its sides upto a width of twenty two yards                 |
| and broken and a second               | from the carter will be excluded from the                  |
|                                       | Reserve. The road enters the reserve on the                |
|                                       | Kanupur village boundary, eighty one yards                 |
|                                       | west of the 1 <sup>st</sup> mile stone, goes for one mile, |
|                                       | two furlongs, eighty one yards and leaves it               |
| · · · · · · · · · · · · · · · · · · · | near Sundaramma Bhavi (well) or at two                     |
|                                       | miles two furlongs"                                        |
| a Tele links Etd., Becunderation      | Survepalli Extn-RF: II.                                    |
|                                       | "The local fund road to a width of twenty two              |
|                                       | yards on either side from its centre together              |
|                                       | with the charitable well and Chakitram                     |
|                                       | situated on the north side of the road close               |
|                                       | to the main reserve have been excluded                     |
|                                       | from the reservation. The road enters the                  |
|                                       | reserve about eight chains west of the                     |
|                                       | northernmost corner of survey No.1546 of                   |
|                                       | Surveyepalli and running north-west, leave it              |
|                                       | into main reserve about twenty-two chains                  |
|                                       | south of the north-west corner of the                      |
|                                       | extension".                                                |
|                                       | Kanupuru (East) RF:                                        |
|                                       | The surveypalli road has been exclude from                 |
|                                       | the serve upto a width of 22 yards from the                |
|                                       | centre on either side". (copies of Gazette                 |
|                                       | notifications are enclosed).                               |

Further, it is submitted that, the user agency has carried out the work under presumption that the road is excluded from the Pudur RF as it was excluded in Yellasiri RF by obtaining permission from the concerned R & B authorities. Immediately after noticing the work in Pudur RF, the concerned Forest Range Officer has booked the case vide DoR31/2019-20, dated: 29.03.2020 U/s 20(i), C(ii), (iii), (iv) of AP Forest Act, 1967. OFC cable was laid to a length of 2006 meters in a trench 0.5 mts depth and 0.5 mts width which works out the quantity of 501.5 cu. M. earth work excavation was done and as per offence FSR, it's value was arrived at Rs. 2,64,290/-. Further, the work was stopped since then and not further work has been carried out by the user agency after submitting proposals for diversion. Action will be taken against the concerned user agency and the concerned staff as per the AP Forest Act, 1967. Therefore, no violation was done by the user agency after submitting the

|   | along with the present<br>status of the offence<br>proceedings.                                                                                                                                                                                                                                                                                                                                                                                                                                                                                                 | As the work is under ground, the violation can-<br>be identified by external appearance. Initially UDOR<br>was booked on violation in the month of March<br>2020 itself. On enquiry M/S Vindya Tele links LTD,<br>Secundrabad, has admitted the violation vide Letter<br>No. VTL/IP/P3/AP/ROW/2021-22/11- dated.<br>20.07.2021. Based on this the site supervisor<br>Vindya Tele links LTD, is added as accused. During<br>the enquiry the management of Vindya tele links<br>has submitted a letter that they have done the work<br>prior to march 2019 before the submission of the<br>section 2 proposals. There is no delay in booking of<br>case and initiation of action. Action will be taken<br>against the concerned agency as per the AP Forest<br>Act 1967. |
|---|-----------------------------------------------------------------------------------------------------------------------------------------------------------------------------------------------------------------------------------------------------------------------------------------------------------------------------------------------------------------------------------------------------------------------------------------------------------------------------------------------------------------------------------------------------------------|------------------------------------------------------------------------------------------------------------------------------------------------------------------------------------------------------------------------------------------------------------------------------------------------------------------------------------------------------------------------------------------------------------------------------------------------------------------------------------------------------------------------------------------------------------------------------------------------------------------------------------------------------------------------------------------------------------------------------------------------------------------------|
| 3 | Whether the reported<br>violation has taken place<br>before or after making<br>application under FCA,<br>1980 may please be<br>informed and extent of<br>forest area under<br>violation may also be<br>provided;                                                                                                                                                                                                                                                                                                                                                | Violation was took place prior to submission of<br>proposals under section 2 of F (C) Act, 1980. The<br>proposals were submitted immediately after<br>knowing the status of land as Forest land to the<br>user agency. This was admitted by the M/s Vindya<br>Tele links LTD. Secundrahad                                                                                                                                                                                                                                                                                                                                                                                                                                                                              |
| 4 | Upon examination of the<br>Kml file, it is noticed<br>that the proposed OFC<br>alignment is passing<br>along the existing road<br>in the RF area. Hence,<br>may kindly provide the<br>legal status of the<br>existing road i.e.<br>whether is at an<br>admitted RoW as per the<br>RF notification or<br>diverted under FCA,<br>1980 with supporting<br>documents. Further, as<br>per the recent year's<br>imageries, it appears<br>that the road width has<br>been increased. Hence,<br>details on progress/<br>improvement of the<br>existing road carried out | The existing road is Right of way from Naidupeta to<br>Mallam admitted in the Reserve Forest Notifications<br>of puduru RF and Yellasiri RF. In Yellasiri RF<br>Notification the road to a width of 22 yards from the<br>centre on either sides is excluded from the<br>Reserved Forest. In puduru RF the road was<br>admitted as a Right of Way to a width of 30 feet<br>and not excluded from the Reserve Forest area.<br>Copies of puduru RF and Yellasiri RF are enclosed<br>for kind perusal.<br>The existing road from Naidupeta to Mallam used to<br>be maintained by the R & B department regularly<br>The present width of the existing road is within the<br>admitted width as per the Gazette notification of<br>Puduru RF and Yellasiri RF.                |

|  | along with the time<br>series information is<br>required to be provided<br>to examine the legality<br>of the existing road and<br>to process the proposal<br>further |  |
|--|----------------------------------------------------------------------------------------------------------------------------------------------------------------------|--|
|--|----------------------------------------------------------------------------------------------------------------------------------------------------------------------|--|

In this connection it is submitted that the user agency has carried out the work under presumption that the road is excluded from the Pudur RF as it was excluded in Yellasiri RF by obtaining permission from the concerned R&B authorities. Immediately after noticing the work in Pudur Reserved Forest ,the concerned Forest Range Officer has booked the case vide DOR 31/2019-20 dt 29.03.2020 U/S 20(i) ,C (ii),(iii), (iv) of AP Forest Act 1967. OFC cable was laid to a length of 2006 metres in a trench 0.5 mts depth and 0.5mts width which works out the quantity of 501.5 cu.m earth work excavation was done and as per offence FSR, it's value was arrived at Rs 264290/-. Further it is submitted that the work was stopped since then and no further work has been carried out by the User agency after submitting proposals for diversion. Action will be taken against the concerned user agency and the concerned staff as per the AP Forest Act 1967. Therefore ,no violation was done by the user agency after submitting the proposals for diversion u/s 2 of Forest ( Conservation ) Act 1980.