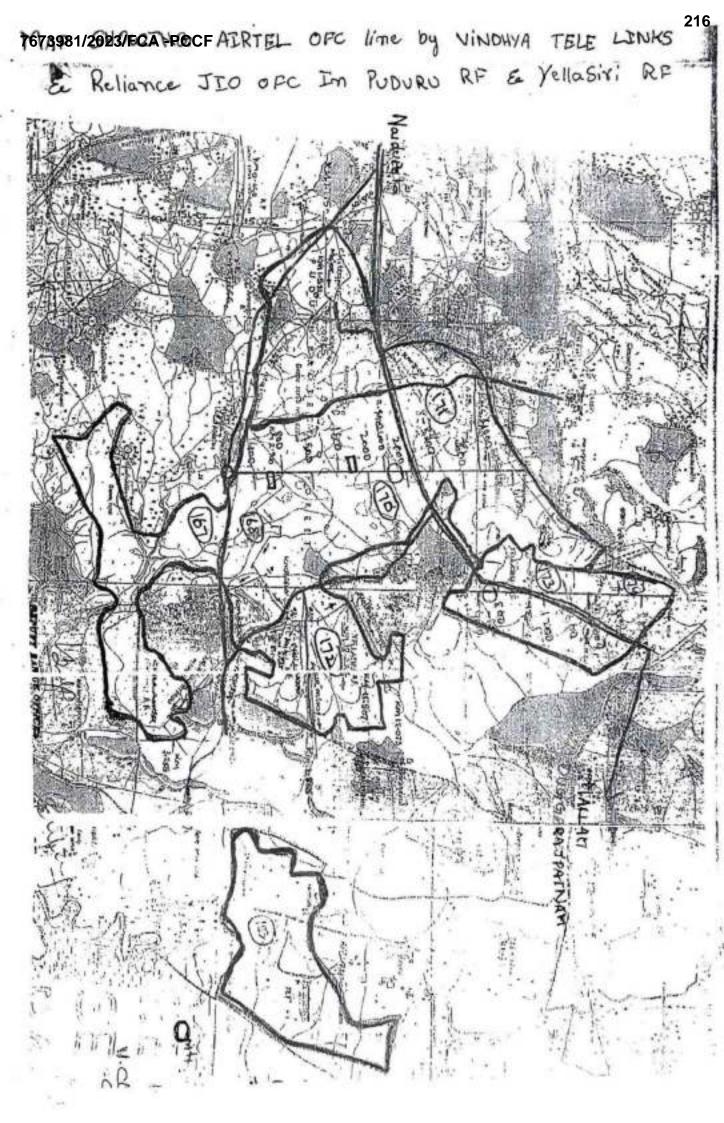

INDHYA TELELINKS LTD- Regarding

Ref:- User application No. APRCRP000903

ion. Letter. dt. 16-7-18. 2) Your B.G. Continue

With reference to letter cited, and on furnishing of Bank Guarantee of Rs. 1400000.00 /- to the department for restoring the road by yourselves, permission is hereby accorded to M/s VINDHYA TELELINKS LTD,

D NO 4-20 Chopermetla (post) Agiripalli(MD) Krishna (DT) PIN NO 521211 Andhrapradesh for laying OFC CABLES along and/or across Naidupet to Sriharikota (via) Duggarajapatnam road Road from 0 km to 14.000 km in SPSR NELLORE District through open cutting/ HDD method/Micro trenching method with minimum damages to the road.

Further, it is informed that, the permission is accorded for the above road subject to the following conditions. (contd)



Scanned by CamScanner







1 MARCHAR 7673981/2023/FCA -PCCF (See Rule-15) STER "A" OF CLAIMS TO LANCE, RIGHTS TO FOREITS PRODUCE, OR BASIMENTS IN THE PROPOSED RESERVED FORESTS. Remarks Nature and estent of Date of presentation of the claims. claims preferred. Names of the Claimante. (5) (4) (0) (2) NIL FORM-2 RECENTER "B" OF CLAIMS TO LANDS, RICHTS TO FOREST PRODUCE OR ESSEMENTS IN THE PROPOSED RESERVED FOREST. Brief absirgti of decirion if any, of a court of final append and settlement. ( % Brief abstract of Brief summary of decision and final disposai of claims Brief summary of Divisional Forest Nature and extent presentation of claims preferred. the evidence adduced in support une of Claimanis officers' arguments by the Forest and evidence of claims. Settlenoest Officet of claimes. produced by him. (7)(6) (5)