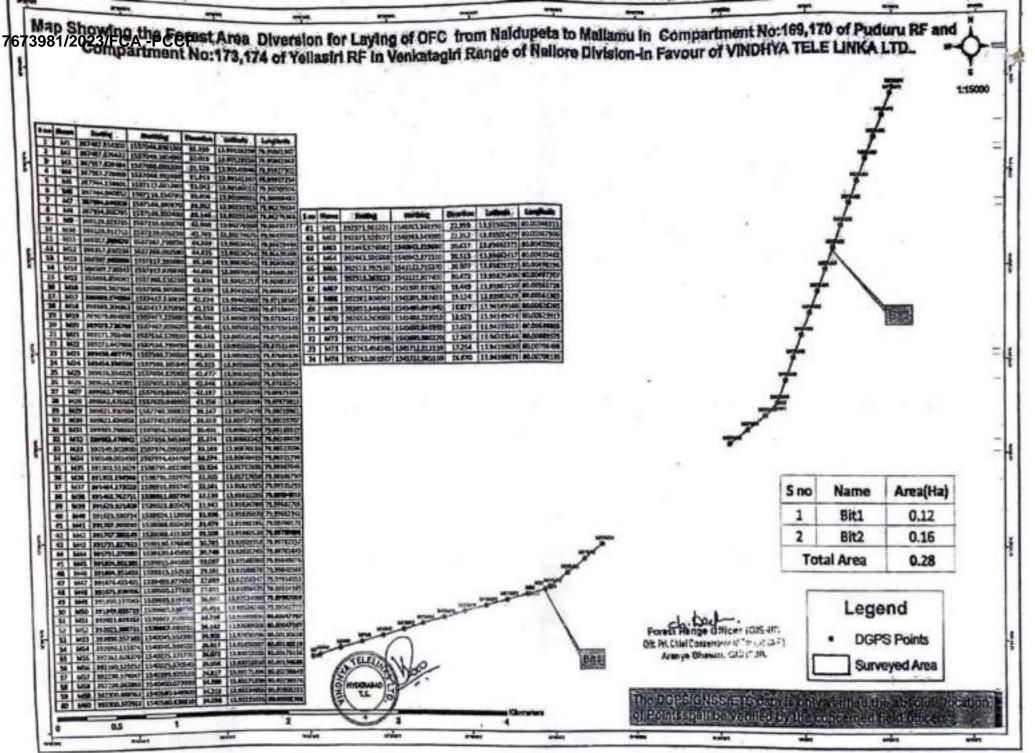

D- Regarding

Ref. User application No. APRCRP000903

2) Your B.G. Confirmation. Letter. dt. 16.7.18.

.....

With reference to letter cited, and on furnishing of Bank Guarantee of Rs. 1400000.00 /- to the department for restoring the road by yourselves, permission is hereby accorded to M/s VINDHYA TELBLINKS LTD,

D NO 4-20 Chopermetla (post) Agiripalli(MD) Krishna (DT) PIN NO 521211 Andhrapradesh for laying OFC CABLES along and/or across Naidupet to Sriharikota (via) Duggarajapatnam road Road from 0 km to 14.000 km in SPSR NELLORE District through open cutting/ HDD method/Micro trenching method with minimum damages to the road.

with self reffection.

Further, it is informed that, the permission is accorded for the above road subject to the following conditions.



Scanned by CamScanner





|   | -                                                                                                            |                                                                                                              |                                                                                                                           |                                                                                                                                                 |
|---|--------------------------------------------------------------------------------------------------------------|--------------------------------------------------------------------------------------------------------------|-----------------------------------------------------------------------