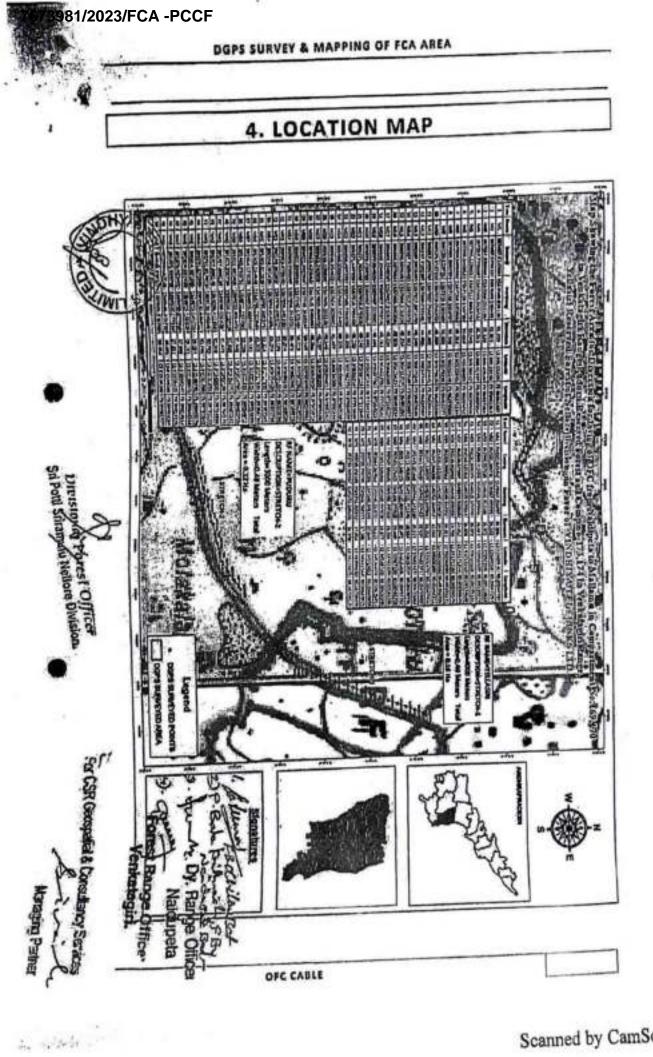

| informed along with th                                                                                                                                                                                                                                                                                                | ecuttings at the junction points and reported<br>eby the Dy. R.O. who joined the section in<br>March-2020 on promotion. Present FRO has<br>also joined the Range in February ,2020 on<br>Promotion. As the work is underground, the<br>violation cannot be identified by external<br>appearance. Initially UDOR was booked on<br>violation in the month of March-2020 itself.<br>On enquiry M/s Vindya Tele Links Ltd.<br>Secunderabad has admitted the violation<br>vide letter no. VTL/IP/P3/AP/ROW/2021-<br>22/11, dated: 20.07.2021. Based on this the<br>enquiry of site supervisor the management                                  |
|-----------------------------------------------------------------------------------------------------------------------------------------------------------------------------------------------------------------------------------------------------------------------------------------------------------------------|------------------------------------------------------------------------------------------------------------------------------------------------------------------------------------------------------------------------------------------------------------------------------------------------------------------------------------------------------------------------------------------------------------------------------------------------------------------------------------------------------------------------------------------------------------------------------------------------------------------------------------------|
| ha forest land in Kanupuru È st<br>I bleifore Range and Puduru<br>Division for laving optical foer<br>ocurderabiod-Further information<br>0/2018. Dtr 15.11.2018.                                                                                                                                                     | of Vindya Tele Links has submitted a letter<br>that they have done the work prior to<br>Marct,2019 before the submission of the<br>Section-2 proposals. There is no delay in<br>booking of case and initiation of action.<br>Action will be taken against the concerned<br>agency as per the AP Forest Act,1967.                                                                                                                                                                                                                                                                                                                         |
| has taken place before or after<br>making application under FCA<br>1980 may please be informe<br>and extent of forest area under<br>violation may also be provided                                                                                                                                                    | n It is submitted that, violation was took place<br>erprior to submission of proposals under<br>A, Section-2 of F(C) Act, 1980. The proposals<br>dwere submitted immediately after knowing<br>er the status of land as forest land to the User<br>agency. This was admitted by the M/s Vindya<br>Tele Links Ltd., Secunderabad, during the<br>enquiry and submitted their reply vide letter<br>no. VTL/IP/P3/AP/ROW/2021-22/11, dated:<br>20.07.2021. OFC cable was laid to a length<br>of 2006 meters in a trench of 0.5mts depth<br>and 0.5 mts width which works out the<br>quantity of 501.5 cu.m earth work<br>excavation was done. |
| proposed OFC alignment is<br>passing along the existing<br>road in the RF area. Hence<br>may kindly provide the lega<br>status of the existing road i.e<br>whether is at an admitted Row<br>as per the RF notification of<br>diverted under FCA, 1980 with<br>supporting documents. Further<br>as per the recent year | The existing road is Right of way from<br>s Naidupeta to Mallam admitted in the<br>g Reserve Forest Notifications of Puduru RF<br>e, and Yellasiri RF. In Yellasiri RF Notification<br>at the road to a width of 22 yards from the<br>e. centre on either sides is excluded from the<br>W Reserved Forest. In Puduru RF the road was<br>or admitted as a Right of Way to a width of 30<br>th feet and not excluded from the reserve<br>r, Forest area. Copies of Puduru RF and<br>'s Yellasiri RF and enclosed for kind perusal.<br>e The existing road from Naidupet to                                                                 |

|   | along with the present<br>status of the offence<br>proceedings.                                                                                                                                                                                                                                                                                                                                                                                                                                                                                                 | As the work is under ground, the violation can-<br>be identified by external appearance. Initially UDOR<br>was booked on violation in the month of March<br>2020 itself. On enquiry M/S Vindya Tele links LTD,<br>Secundrabad, has admitted the violation vide Letter<br>No. VTL/IP/P3/AP/ROW/2021-22/11- dated.<br>20.07.2021. Based on this the site supervisor<br>Vindya Tele links LTD, is added as accused. During<br>the enquiry the management of Vindya tele links<br>has submitted a letter that they have done the work<br>prior to march 2019 before the submission of the<br>section 2 proposals. There is no delay in booking of<br>case and initiation of action. Action will be taken<br>against the concerned agency as per the AP Forest<br>Act 1967. |
|---|-----------------------------------------------------------------------------------------------------------------------------------------------------------------------------------------------------------------------------------------------------------------------------------------------------------------------------------------------------------------------------------------------------------------------------------------------------------------------------------------------------------------------------------------------------------------|------------------------------------------------------------------------------------------------------------------------------------------------------------------------------------------------------------------------------------------------------------------------------------------------------------------------------------------------------------------------------------------------------------------------------------------------------------------------------------------------------------------------------------------------------------------------------------------------------------------------------------------------------------------------------------------------------------------------------------------------------------------------|
| 3 | Whether the reported<br>violation has taken place<br>before or after making<br>application under FCA,<br>1980 may please be<br>informed and extent of<br>forest area under<br>violation may also be<br>provided;                                                                                                                                                                                                                                                                                                                                                | Violation was took place prior to submission of<br>proposals under section 2 of F (C) Act, 1980. The<br>proposals were submitted immediately after<br>knowing the status of land as Forest land to the<br>user agency. This was admitted by the M/s Vindya<br>Tele links LTD. Secundrahad                                                                                                                                                                                                                                                                                                                                                                                                                                                                              |
| 4 | Upon examination of the<br>Kml file, it is noticed<br>that the proposed OFC<br>alignment is passing<br>along the existing road<br>in the RF area. Hence,<br>may kindly provide the<br>legal status of the<br>existing road i.e.<br>whether is at an<br>admitted RoW as per the<br>RF notification or<br>diverted under FCA,<br>1980 with supporting<br>documents. Further, as<br>per the recent year's<br>imageries, it appears<br>that the road width has<br>been increased. Hence,<br>details on progress/<br>improvement of the<br>existing road carried out | The existing road is Right of way from Naidupeta to<br>Mallam admitted in the Reserve Forest Notifications<br>of puduru RF and Yellasiri RF. In Yellasiri RF<br>Notification the road to a width of 22 yards from the<br>centre on either sides is excluded from the<br>Reserved Forest. In puduru RF the road was<br>admitted as a Right of Way to a width of 30 feet<br>and not excluded from the Reserve Forest area.<br>Copies of puduru RF and Yellasiri RF are enclosed<br>for kind perusal.<br>The existing road from Naidupeta to Mallam used to<br>be maintained by the R & B department regularly<br>The present width of the existing road is within the<br>admitted width as per the Gazette notification of<br>Puduru RF and Yellasiri RF.                |