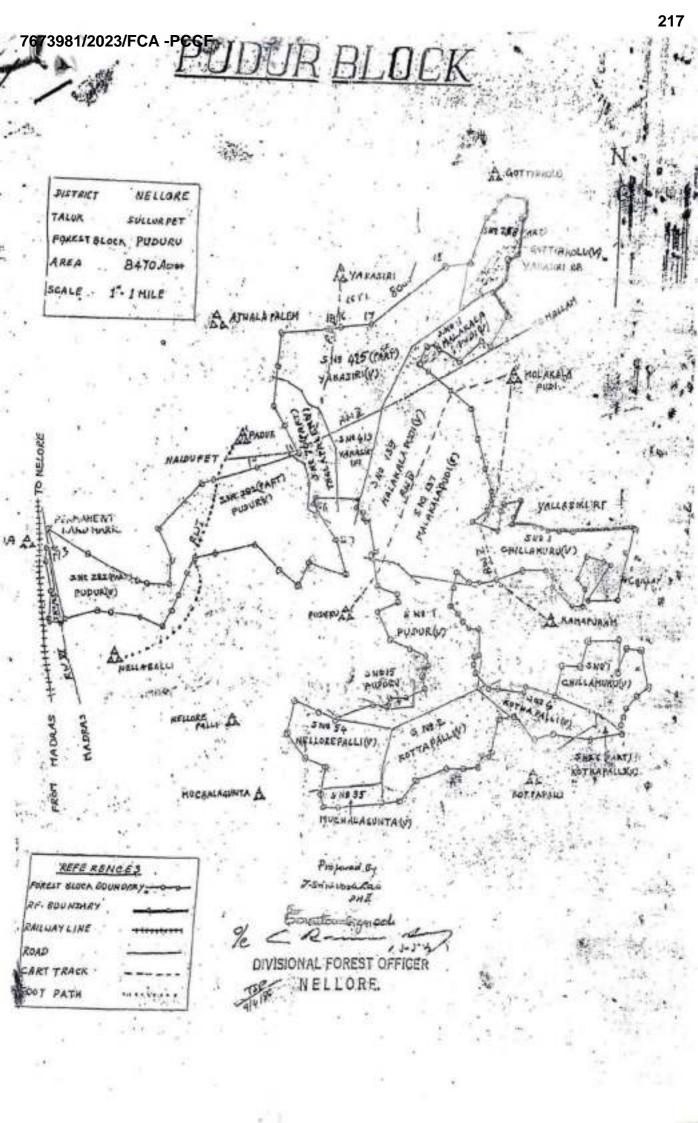

DHYA TELELINKS LTD- Regarding

Ref:- User application No. APRCRP000903

ion. Letter. dt. 16-7-18. 2) Your B.G. Continue

With reference to letter cited, and on furnishing of Bank Guarantee of Rs. 1400000.00 /- to the department for restoring the road by yourselves, permission is hereby accorded to M/s VINDHYA TELELINKS LTD,

D NO 4-20 Chopermetla (post) Agiripalli(MD) Krishna (DT) PIN NO 521211 Andhrapradesh for laying OFC CABLES along and/or across Naidupet to Sriharikota (via) Duggarajapatnam road Road from 0 km to 14.000 km in SPSR NELLORE District through open cutting/ HDD method/Micro trenching method with minimum damages to the road.

Further, it is informed that, the permission is accorded for the above road subject to the following conditions. (contd)



Scanned by CamScanner







1 MARCHAR 7673981/2023/FCA -PCCF (See Rule-15) STER "A" OF CLAIMS TO LANCE, RIGHTS TO FOREITS PRODUCE, OR BASIMENTS IN THE PROPOSED RESERVED FORESTS. Remarks Nature and estent of Date of presentation of the claims. claims preferred. Names of the Claimante. (5) (4) (0) (2) NIL FORM-2 RECENTER "B" OF CLAIMS TO LANDS, RICHTS TO FOREST PRODUCE OR ESSEMENTS IN THE PROPOSED RESERVED FOREST. Brief absirgti of decirion if any, of a court of final append and settlement. ( % Brief abstract of Brief summary of decision and final disposai of claims Brief summary of Divisional Forest Nature and extent presentation of claims preferred. the evidence adduced in support une of Claimanis officers' arguments by the Forest and evidence of claims. Settlenoest Officet of claimes. produced by him. (7)(6) (5) (