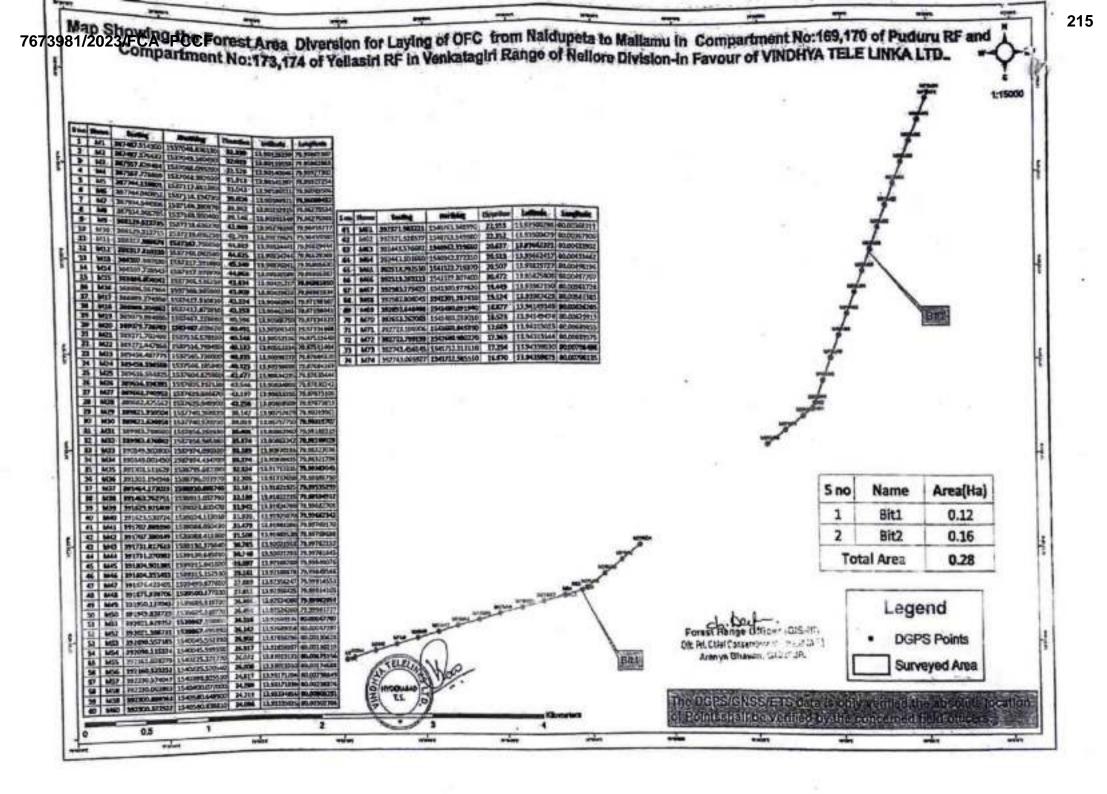

VINDHYA TELELINKS LTD- Regarding

Ref:- User application No. APRCRP000903

ion. Letter. dt. 16-7-18. 2) Your B.G. Continue

With reference to letter cited, and on furnishing of Bank Guarantee of Rs. 1400000.00 /- to the department for restoring the road by yourselves, permission is hereby accorded to M/s VINDHYA TELELINKS LTD,

D NO 4-20 Chopermetla (post) Agiripalli(MD) Krishna (DT) PIN NO 521211 Andhrapradesh for laying OFC CABLES along and/or across Naidupet to Sriharikota (via) Duggarajapatnam road Road from 0 km to 14.000 km in SPSR NELLORE District through open cutting/ HDD method/Micro trenching method with minimum damages to the road.

Further, it is informed that, the permission is accorded for the above road subject to the following conditions. (contd)



Scanned by CamScanner







1 MARCHAR 7673981/2023/FCA -PCCF (See Rule-15) STER "A" OF CLAIMS TO LANCE, RIGHTS TO FOREITS PRODUCE, OR BASIMENTS IN THE PROPOSED RESERVED FORESTS. Remarks Nature and estent of Date of presentation of the claims. claims preferred. Names of the Claimante. (5) (4) (0) (2) NIL FORM-2 RECENTER "B" OF CLAIMS TO LANDS, RICHTS TO FOREST PRODUCE OR ESSEMENTS IN THE PROPOSED RESERVED FOREST. Brief absirgti of decirion if any, of a court of final append and settlement. ( % Brief abstract of Brief summary of decision and final disposai of claims Brief summary of Divisional Forest Nature and extent presentation of claims preferred. the evidence adduced in support une of Claimanis officers' arguments by the Forest and evidence of claims. Settlenoest Officet of claimes. produced by him. (7)(6) (