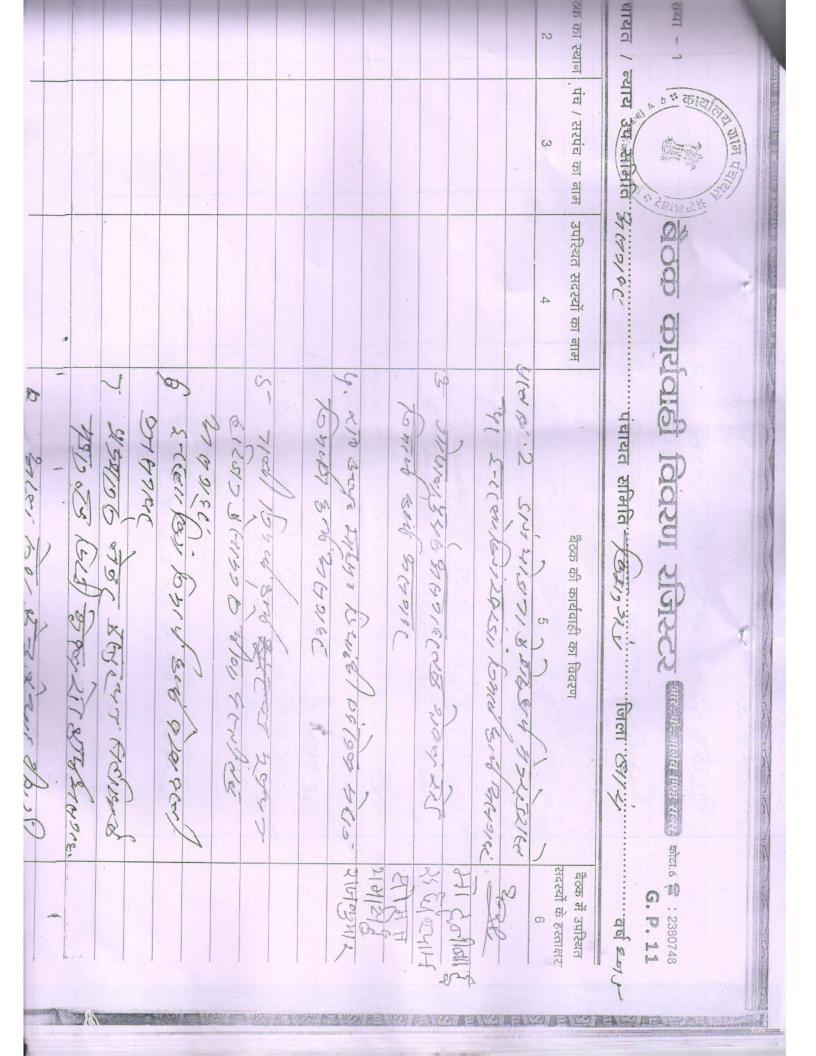

आज दिनांक रहि हैं। जिसमे ग्राम स्तरीय वनाधिकार समिति की बैठक आहूत की गयी जिसमे ग्राम स्तरीय समिति वनाधिकार सिमेति से वन क्षेत्र में पड़ने वाली सड़क रामगढ़ काला पटा रोड से करवाला लक्ष्मीपुरा के लिए प्राप्त प्रस्ताव संख्या ........ अंतर्गत उक्त प्रस्तावित वनभूमि पर कोई दावे लंबित नहीं है अतः सर्वसम्मति से उक्त सड़क को उक्त प्रस्तावित वन भूमि में निर्माण जनजाति एवं अन्य परंपरागत वननिवासी (वनाधिकारो की मान्यता ) अधिनियम ,2006 की धारा 3(2) के एवं नियम 2008 के हेतु अभिशंषा की जाती है। सड़क के प्रस्तावित मार्ग में आने वाली वन एवं गैर वन भूमि का ग्राम वार विवरण निम्न प्रकार से है। जिसका ग्राम स्तरीय समिति द्वारा अनुमोदन किया गया है उसको उपखंड स्तरीय समिति द्वारा अनुमोदन किया जाता है अनुसूचित

| कुल           | 2                    | Heb.  | क्रमाक                                                          |
|---------------|----------------------|-------|-----------------------------------------------------------------|
|               | क्रवाला लक्ष्मीपर्रा | रामगढ | ग्राम का नाम                                                    |
| 2.00 हेक्टेयर | 0.536                | 1.464 | सड़क के एलाइनेमेंट में पड़ने वाली वन भूमि<br>विवरण हेक्टेयर में |
|               | 71                   | 50.   | का सड़क के ए                                                    |
| 0.68 हेक्टेयर | 0.68                 | 0     | लाइनमेंट में पड़ने वाली गैर वन भूमि<br>हेक्टेयर में             |

अपयंह अधिकारी कारी उपयंड किशमणंज

र्जिए यत क्षेत्र

किशनगंज/केलवाड़ा/भेवरगढ़/नाहरगढ़

विकास अधिकारी पंचायत समिति किशनगंज

याम अनुमोदन किया जाता है । अनुसूचित जनजाति एवं अन्य परंपरागत वननिवासी (वनाधिकारो की मान्यता ) अधिनियम ,2006 की उक्त प्रस्तावित वन भूमि में निर्माण ेतु अभिशंषा की जाती है। सड़क के प्रस्तावित मार्ग में आने वाली वन एवं गैर वन भूमि का धारा 3(2) के एवं नियम 2008 के अंतर्गत उक्त प्रस्तावित वनभूमि पर कोई दावे लंबित नहीं है अतः सर्वसम्मति से उक्त सड़क को रामगढ काला पटा रोड से करवाला लक्ष्मीपुरा के लिए प्राप्त प्रस्ताव संख्या 🇘......का ग्राम स्तरीय समिति द्वारा निर्माण हेतु आज दिलांक 🏸 🖟 🖟 को ग्राम स्तरीय वनाधिकार समिति की बैठक आहूत की गयी जिसमे वन क्षेत्र में पड़ने वाली सड़क 50% से अधिक सदस्यों द्वारा उपस्थिति दर्ज कराई गयी। वार विवरण निम्न प्रकार से हैं। उक्त प्रस्ताव ग्राम सभा के रजिस्टर में क्रमांक 🊅 ...... पर इन्द्राज है तथा ग्राम सभा में

|                 | Y .                    | 7      |                                                                        |
|-----------------|------------------------|--------|------------------------------------------------------------------------|
| कुल .           | 2                      | * ·    | क्रमांदे                                                               |
|                 | करवाला<br>लक्ष्मीपर्रा | ्रामगढ | ग्राम का नाम                                                           |
| 2.00 हेक्टेयर   | 0.536                  | 1.464  | सड़क के एलाइनमेंट में पड़ने वाली वन भूमि का विवरण हेक्टेयर में         |
| • 0.68 हेक्टेयर | 0.68                   | * 0    | सड़क के एलेड्नमेंट में पड़ने वाली गैर वन भूमि<br>का विवरण हेक्टेयर में |