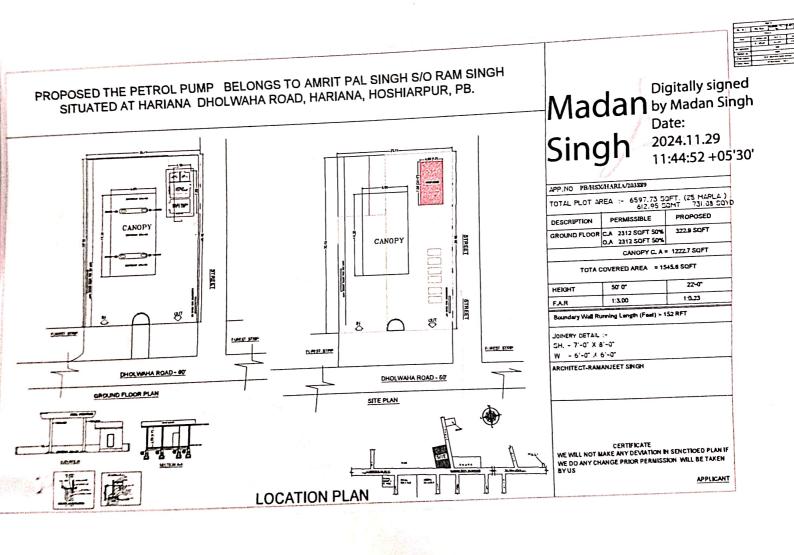

CLU certificate from competent authority ਦੇ ਸਬੰਧ ਵਿੱਚ ਯੂਜਰ ਏਜੰਸੀ ਵੱਲੋਂ ਆਪਣੇ ਪੱਤਰ ਨੰ: Ref:IOC/Hariana/NRO ਮਿਤੀ 22-01-2025 ਅਨੁਸਾਰ ਸਬਮਿੱਟ ਕੀਤੇ ਜਵਾਬ ਨਾਲ Building Permit/Sanction letter File/B.A. No. PB/HSX/HARIA/203889 ਮਿਤੀ 28-11-2024 ਸਮੇਤ ਸਹਿਪੱਤਰ ਪਲੈਨ ਦੀ ਕਾਪੀ ਸਬਮਿੱਟ ਕੀਤਾ ਹੈ ਜ਼ੋਕਿ ਅਨੁਸਾਰ ਪਾਰਟ 2 ਵਿੱਚ ਅਪਲੋਡ ਕਰ ਦਿੱਤਾ ਹੈ।

## **Building Permit/Sanction**

File/B.A. No. PB/HSX/HARIA/203889
To: Amrit Pal Singh S/o Manohar Singh, Hariana

Dated 28-11-2024

Subject: Sanction u/s 262(1) of PMC Act,1976/PM Act,1911.

Dear Sir or Madam,

With reference to your application dated 27-01-2024. for the grant of sanction to erect/re-erect/add to/alteration of Petrol Filling Station Building having Plot Size 6597.73 . Plot/Site No. NIL Ward no. 1 situated in/at Dholwaha Road , Hariana. I have to state that the Authority subject to the following conditions and corrections done in the plans has sanctioned the same on 28-11-2024.

The plans are valid up to three year

- 1. The construction will be undertaken as per sanctioned plan only and no deviation from the bye-laws will be permitted without prior sanction. Any deviation done against the bye-laws is liable to be demolished and the supervising Architect/Professional engaged on the job will run the risk of being black listed.
- 2. Violation of building bye-laws will not be compounded.
- 3. It will be the duty of the owner of the plot and the Architect/Professional preparing the plans to ensure that the sanctioned plans are as per prevalent Master Plan/Zonal Plan/Building Bye-laws. If any infringement of bye-laws remain unnoticed, the concerned Authority reserves the right to amend the plans as and when infringement come to the notice and concerned Authority will stand indemnified against any claim on this account.
- 4. A notice in writing shall be sent to Authority before commencement of the construction of the building as per bye-laws. Similar notice will be sent to Authority when the building has reached up to plinth level.
- 5. The owner shall not occupy or permit to occupy the building or use or permit to use the building or any part thereof affected by any such work until occupancy certificate is issued by the concerned Authority.
- 6. Concerned Authority will stand indemnified and kept harmless from all proceedings in court and before other authorities of all expenses /claims which the concerned Authority may incur or become liable to pay as a result or in consequences of the sanction accorded by it to these building plans.
- 8. The doors and window leaves shall be fixed in such a way that they shall not, when open project on any street.
- 9. The owner will not convert the house into more dwelling units on each floor then the sanctioned.
- 10. The building shall not be constructed within minimum distance as specified in Indian Electricity Rules from voltage lines running on side of the site.
- 11. The land left open as a consequence of the enforcement of the setback rule shall form part of the public street.
- 12. The owner shall ensure that the public areas like road, parks and other public opens spaces are not used for stacking the building materials or machineries to avoid public inconvenience and nuisance.
- 13. The sanction will be void if auxiliary conditions mentioned above and other conditions whatsoever imposed are not

complied. 14. The owner will use the premises for the use, which has been sanctioned.

15. The owner will not proceed with the construction without having the supervision of an Architect/Professional as the case may be. If he\she changes his Architect/Professional, he\she shall inform the Authority about the appointment of new Architect/Professional within 48 hours, with a proper certificate from him.

Yours Faithfully.

Madan Singh Encl: A set of sanctioned plan.

Digitally signed by Madan Singh Date: 2024.11.29

11:43:23 +05'30'

ag

Divisional Forest Officer
Hoshiarpur Forest Division

25/02/2025

(\*)/PB/Approach/146634/2021- Diversion area of 0.0102 ha of forest land for approach access road to B-Site Retail Outlet at part of Khasra No. 18/8/4/1, 18/90/3/1 of Indian Oll Corporation Limited, (Jalandhar Divisionl Office) at Village Hariana (WML) from SH 24 to Dholwaha Road, (L.H.S.), Tehsil and Distt Hoshiarpur Punjab under Hoshiarpur Forest Division