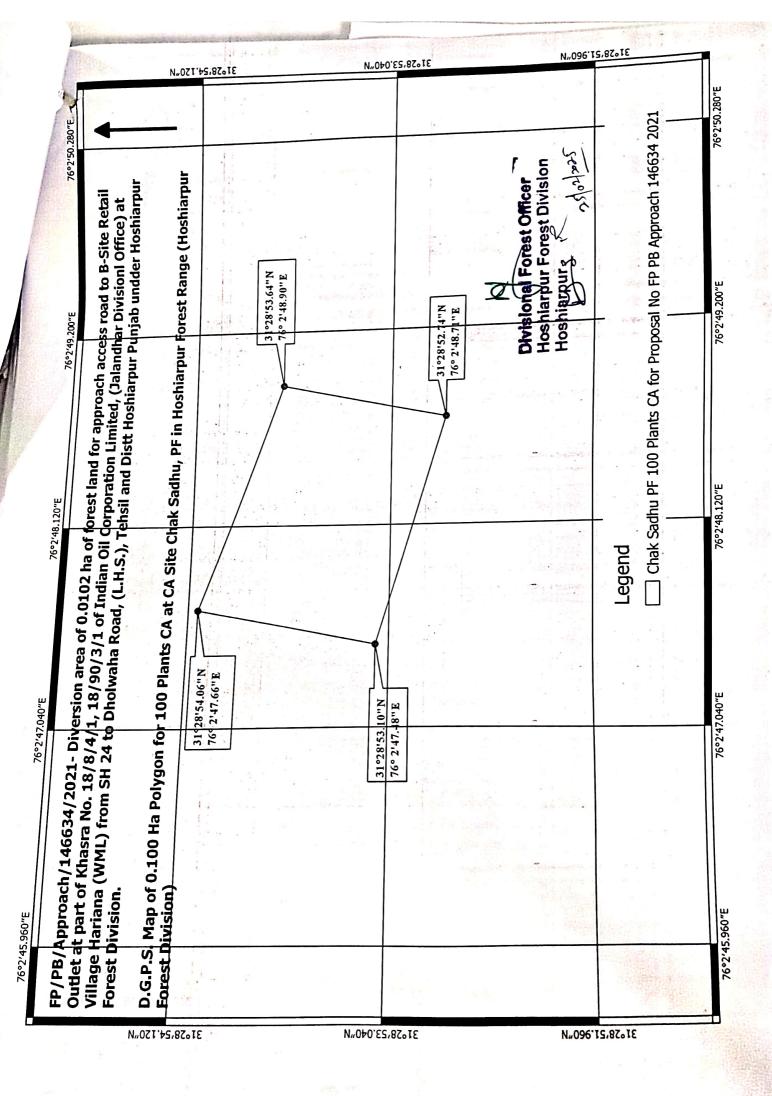

Subject: Diversion area of 0.0102 ha of forest land for approach access road to B-Site Retail Outlet at part of Khasra No. 18/8/4/1, for approach access road to B-Site Retail Outlet at part of Khasra No. 18/8/4/1, 18/90/3/1 of Indian Oil Corporation Limited, (Jalandhar Divisionl Office) at Village Hariana (WML) from SH 24 to Dholwaha Road, (L.H.S.), Tehsil and Distt Hoshiarpur, (FP/PB/Approach/146634/2021).

ਪੈਰੂਾ 2 (iii):-

Separate NPV Calculation sheet as per new rate ਨਾਲ ਨੱਥੀ ਅਨੁਸਾਰ ਪਾਰਟ 2 ਵਿੱਚ ਅਪਲੋਡ ਕਰ ਦਿੱਤੀ ਗਈ ਹੈ।

ਪੈਰਾ 2 (iv):-

1)

2)

3)

4)

ਆਪ ਜੀ ਦੇ ਦਫਤਰ ਵੱਲੋਂ ਪੱਤਰ ਨੰ: ਨੰਬਰ:-।/989054/2024 ਮਿਤੀ 13-12-2024 ਰਾਹੀਂ ਪ੍ਰਾਪਤ ਹੋਏ ਨਵੇਂ ਆਦੇਸ਼ਾਂ ਅਨੁਸਾਰ ਇਸ ਕੇਸ ਅਧੀਨ ਕਰਵਾਈ ਜਾਣ ਵਾਲੀ 100 ਪੌਦਿਆਂ ਦੀ 0.100 ਹੈਕਟਰ ਕੰਪਨਸੇਟਰੀ ਅਫਾਰਸਟੇਸ਼ਨ ਦੀ ਕੇ.ਐੱਮ.ਐੱਲ. ਫਾਇਲ ਸਮੇਤ ਲੈਂਡ ਬੈਂਕ 19 ਹੈਕਟਰ ਸੀ.ਏ. ਲਈ 20 ਹੈਕਟਰ ਪਾਲੀਗਾਨ ਚੱਕ ਸਾਧੂ ਪੀ.ਐੱਫ. ਹੱਦਬਸਤ ਨੰ: 503 ਵਿੱਚ ਲਈਆਂ ਗਈਆਂ ਪਲਾਂਟੇਸ਼ਨਾਂ ਬਾਰੇ ਅਨਲੱਗ (ੳ) ਅਤੇ ਅਨੁਲੱਗ (ਅ) ਨਾਲ ਨੱਥੀ ਅਨੁਸਾਰ ਪਾਰਟ 2 ਵਿੱਚ ਅਪਲੋਡ ਕਰ ਦਿੱਤੀ ਗਈ ਹੈ।

# CHECK LIST SERIAL NUMBER: 6 (ii) LAND SUITABILITY CERTIFICATE BY THE DFO

This is to certify that 0.100 Ha land/Polygon (D.G.P.S. Map attached) bearing H.B. No. 503 of village Chak Sadhu, PF Tehsil & District Hoshiarpur is suitable for plantation. This area\_is identified for Compensatory Afforestation 0.100 Ha from the management point of view it is free from all the sorts encumbrances and encroachments. This site is proper suitable for CA plantation.

Village: Chak Sadhu, PF Tehsil Hoshiarpur District: Hoshiarpur, Forest Division Hoshiarpur, Forest Range:-Hoshiarpur Block No./Compartment No./Survey No:- H.B. No. 503 Area:- 0.100 Ha CA

Map attached of the area to be taken for Compensatory Afforestation.